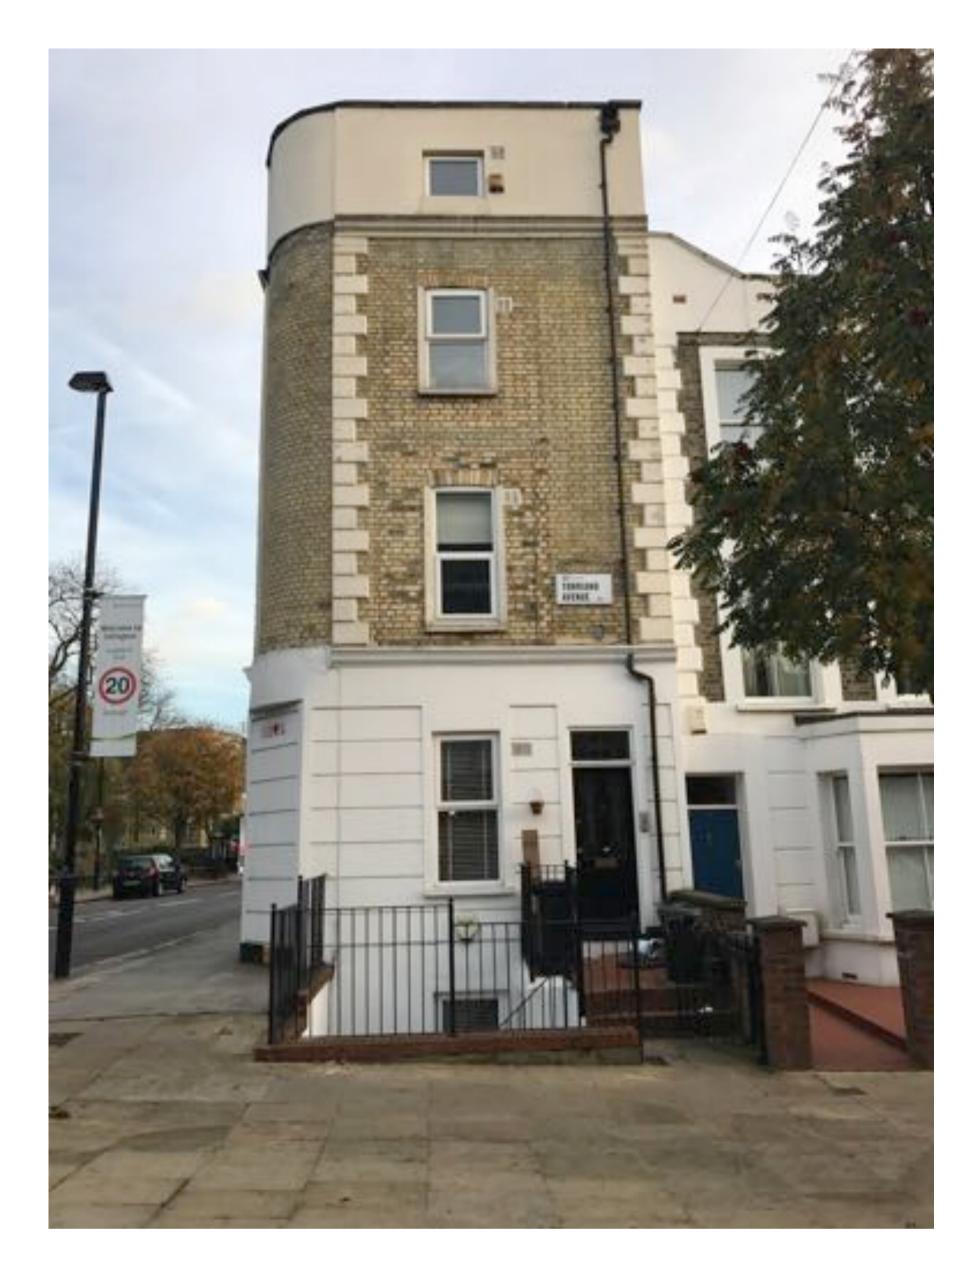

1 North West Elevation: Torrianno Avenue NTS

2 North East Elevation: Brecknock Road NTS

GENERAL NOTES:

All dimensions to be checked on site prior to commencement of any works, and/or preparation of any shop drawings. Sizes of and dimensions to any structural elements are indicative only. See structural engineers drawings for actual sizes/ dimensions. Sizes of and dimensions of any service elements are indicative only. See service engineers drawings for actual sizes and dimensions. This drawing is to be read in conjunction with all relevant Architect's drawings, specifications and other Consultants' information.