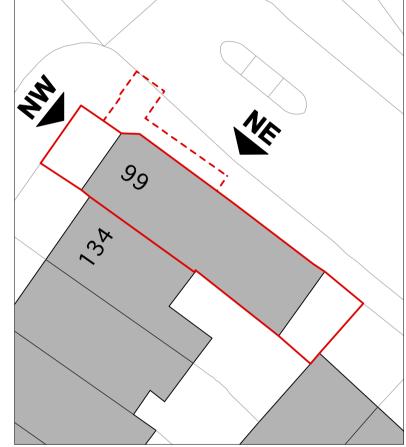

DO NOT SCALE FROM THIS DRAWING.

Project No. Drawing No. Revision Scale NTS NTS **P1** 1705 102 **Date** 23.02.18 Drawing Title Site Photos Chkd RWW Existing 99A Brecknock Road Project London N7 OBX Client Mitchelson