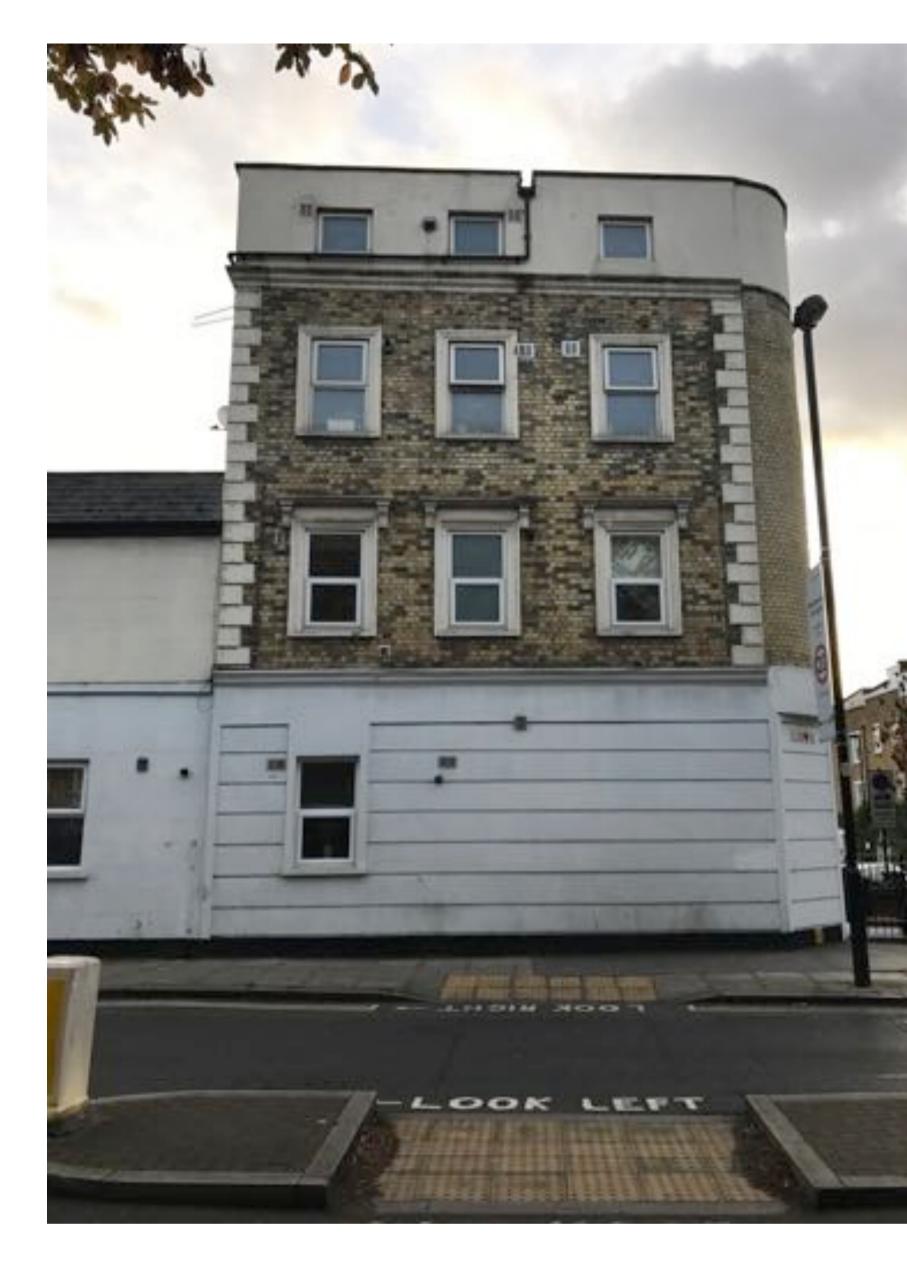

1 North West Elevation: Torrianno Avenue NTS

2 North East Elevation: Brecknock Road NTS

GENERAL NOTES:

All dimensions to be checked on site prior to commencement of any works, and/or preparation of any shop drawings. Sizes of and dimensions to any structural elements are indicative only. See structural engineers drawings for actual sizes/ dimensions. Sizes of and dimensions of any service elements are indicative only. See service engineers drawings for actual sizes and dimensions. This drawing is to be read in conjunction with all relevant Architect's drawings, specifications and other Consultants' information.