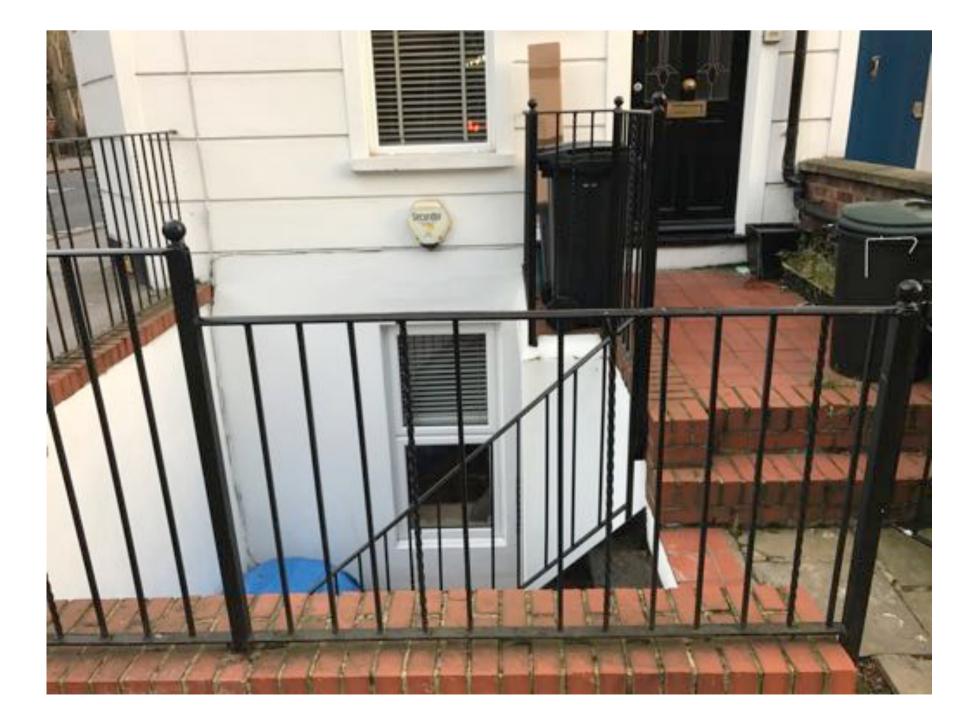

1 North West Elevation: Torrianno Avenue NTS

2 North East Elevation: Brecknock Road NTS

GENERAL NOTES:

All dimensions to be checked on site prior to commencement of any works, and/or preparation of any shop drawings. Sizes of and dimensions to any structural elements are indicative only. See structural engineers drawings for actual sizes/ dimensions. Sizes of and dimensions of any service elements are indicative only. See service engineers drawings for actual sizes and dimensions. This drawing is to be read in conjunction with all relevant Architect's drawings, specifications and other Consultants' information.