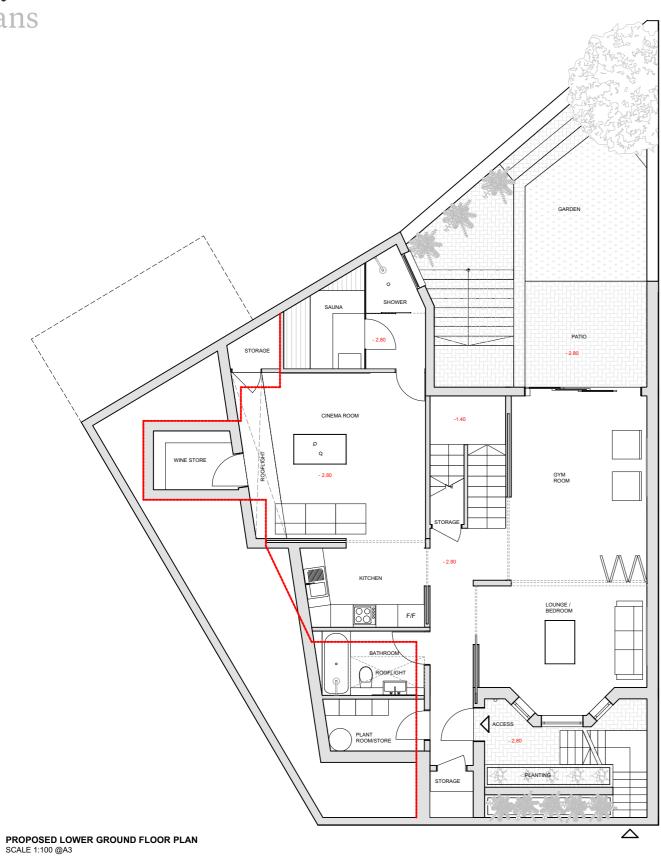

## Layout Plans

Total GIA - 299.5m<sup>2</sup> Lower ground floor GIA - 104m<sup>2</sup> Ground floor GIA - 80.5m<sup>2</sup> External Amenity
Lower ground front garden - 12m<sup>2</sup>
Rear garden - 39m<sup>2</sup>
Front/ Side garden - 64m<sup>2</sup>
Rear ground floor balcony - 6m<sup>2</sup>