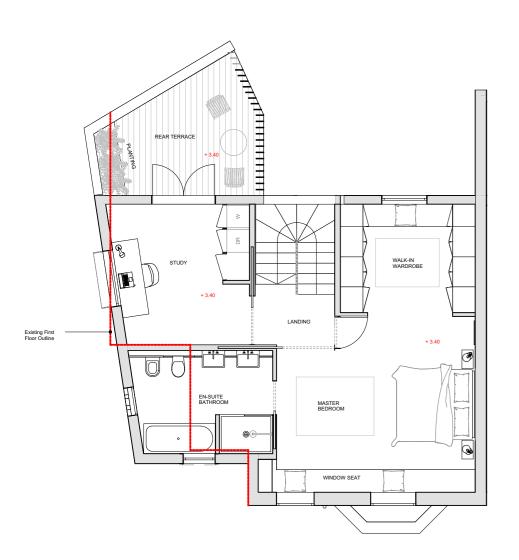

## Layout Plans

PROPOSED FIRST FLOOR PLAN SCALE 1:100 @A3

PROPOSED SECOND FLOOR PLAN SCALE 1:100 @A3

PROPOSED ROOF PLAN SCALE 1:100 @A3

Total GIA - 299.5m<sup>2</sup> First floor GIA - 68m<sup>2</sup> Second floor GIA - 47m<sup>2</sup> External Amenity Rear first floor roof terrace - 12m<sup>2</sup>