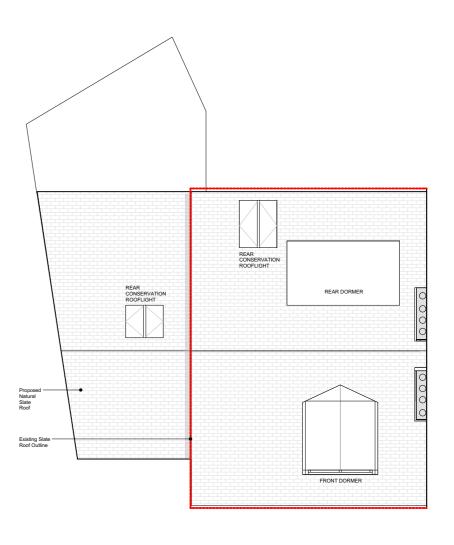

## Layout Plans

PROPOSED FIRST FLOOR PLAN SCALE 1:100 @A3

PROPOSED SECOND FLOOR PLAN SCALE 1:100 @A3

PROPOSED ROOF PLAN SCALE 1:100 @A3

Total GIA - 299.5m<sup>2</sup> First floor GIA - 68m<sup>2</sup> Second floor GIA - 47m<sup>2</sup> External Amenity Rear first floor roof terrace - 12m<sup>2</sup>