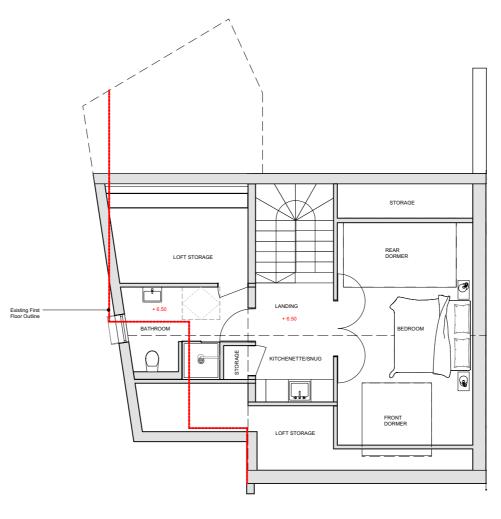

## Layout Plans

PROPOSED FIRST FLOOR PLAN SCALE 1:100 @A3

PROPOSED SECOND FLOOR PLAN SCALE 1:100 @A3

PROPOSED ROOF PLAN SCALE 1:100 @A3

Total GIA - 299.5m<sup>2</sup> First floor GIA - 68m<sup>2</sup> Second floor GIA - 47m<sup>2</sup> External Amenity Rear first floor roof terrace - 12m<sup>2</sup>