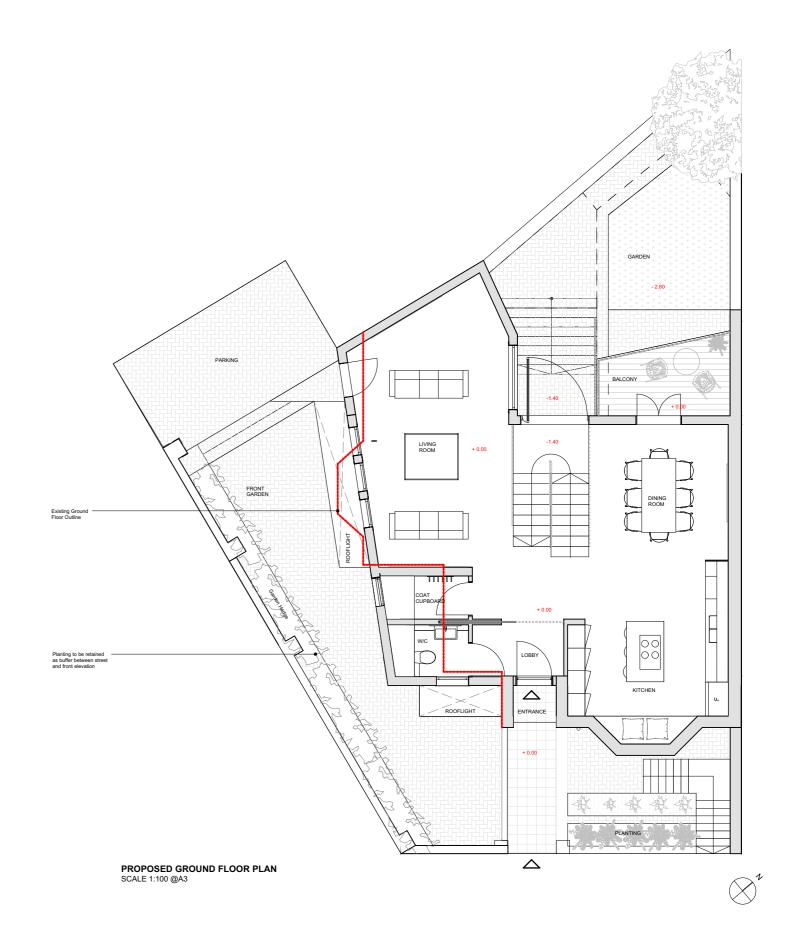

## Layout Plans

Total GIA - 299.5m<sup>2</sup> Lower ground floor GIA - 104m<sup>2</sup> Ground floor GIA - 80.5m<sup>2</sup> External Amenity
Lower ground front garden - 12m<sup>2</sup>
Rear garden - 39m<sup>2</sup>
Front/ Side garden - 64m<sup>2</sup>
Rear ground floor balcony - 6m<sup>2</sup>