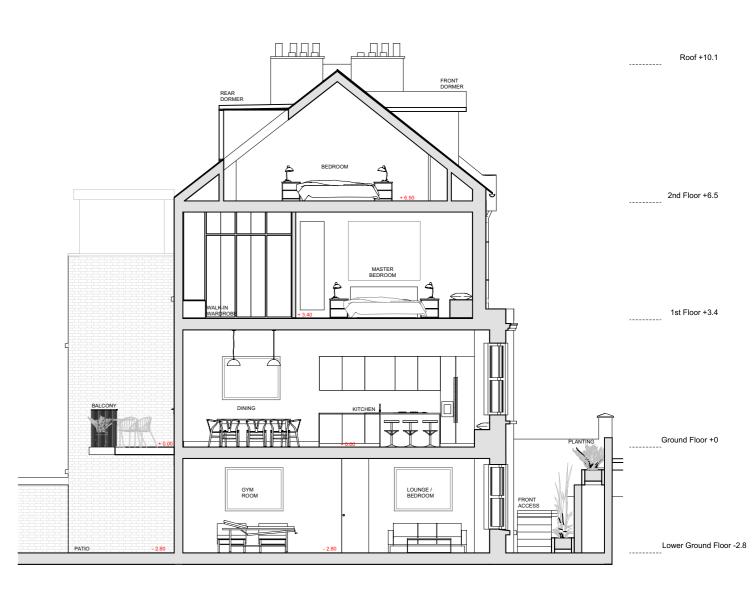

PROPOSED SECTION B-BB SCALE 1:100 @A3

| 11 Waterloo Court, 10 The<br>+44 (0)20 7928 2092 / info |                 | alma-na   | IC |
|---------------------------------------------------------|-----------------|-----------|----|
| Proposed Sections                                       |                 |           |    |
| Title:                                                  |                 |           |    |
| P09                                                     | Planning        | 0301      |    |
| Drawing Number:                                         | Drawing Status: | Revision: |    |

| 1 2 | 3 4<br>Drawing Number: | 5 6<br>Drawing Status: | 7 8<br>Revision: | 9 10 |
|-----|------------------------|------------------------|------------------|------|
|     | Low                    | er Ground Floor -2.8   |                  |      |
|     | Grour                  | nd Floor +0            |                  |      |
|     | 1st                    | : Floor +3.4           |                  |      |
|     | 2nd                    | Floor +6.5             |                  |      |
|     |                        | Roof +10.1             |                  |      |
|     |                        |                        |                  |      |