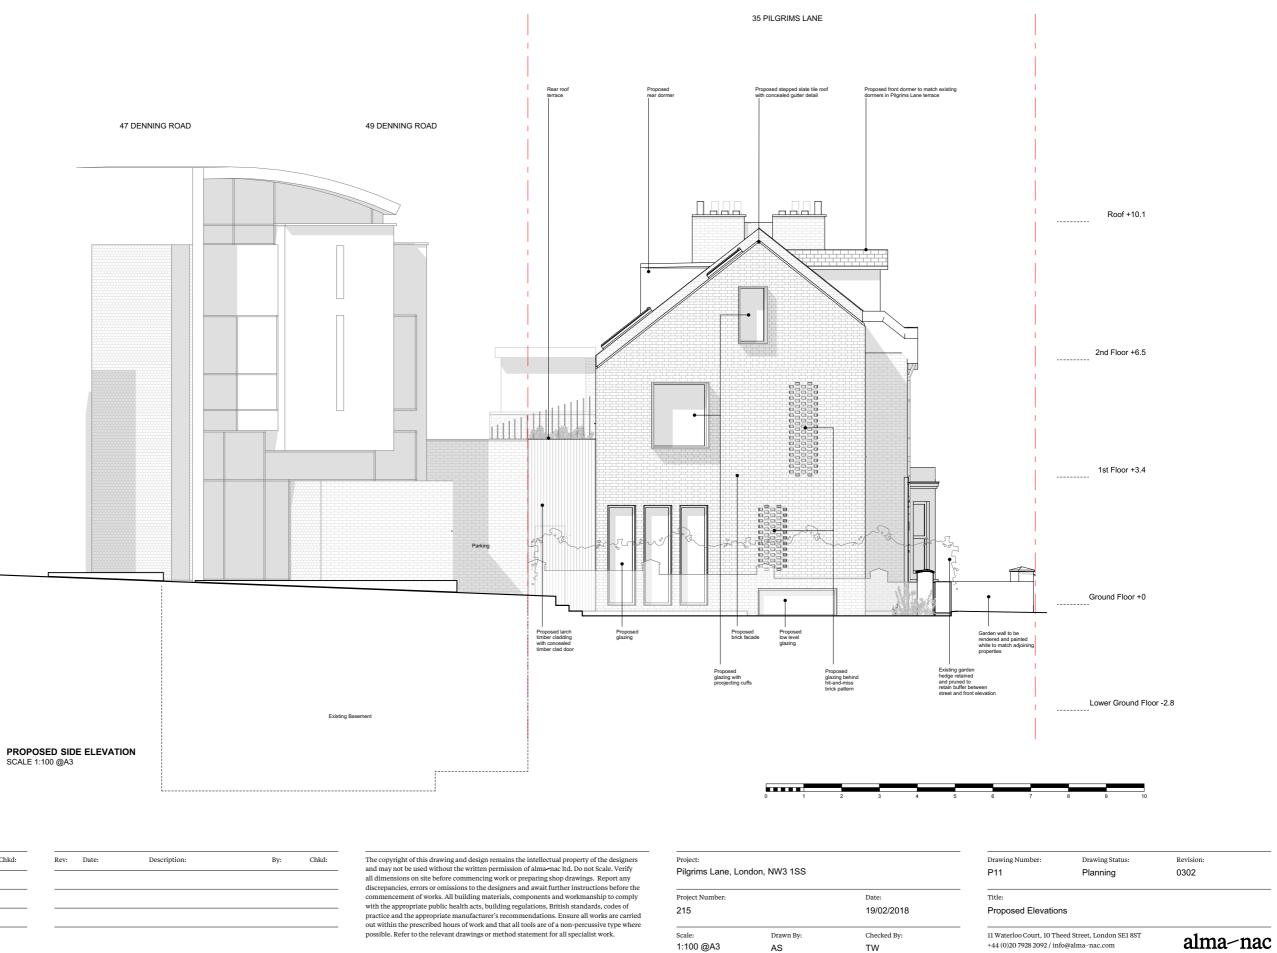

-------------------------|-----------------|-------------|
| 215                        |                 | 19/02/2018  |
| Scale:<br>1:100, 1:500 @A3 | Drawn By:<br>AS | Checked By: |



PROPOSED SECTION B-BB SCALE 1:100 @A3



| 11 Waterloo Court, 10 The<br>+44 (0)20 7928 2092 / info |                 | alma-na   | IC |
|---------------------------------------------------------|-----------------|-----------|----|
| Proposed Sections                                       |                 |           |    |
| Title:                                                  |                 |           |    |
| P09                                                     | Planning        | 0301      |    |
| Drawing Number:                                         | Drawing Status: | Revision: |    |



|      |      | Date: | Description: | By: | Chkd: |
|------|------|-------|--------------|-----|-------|
|      | <br> |       |              |     |       |
| <br> | <br> |       |              |     |       |
|      | <br> |       |              |     |       |
|      |      |       |              |     |       |

| Project Number:<br>215 |                 | Date:<br>19/02/2018 |
|------------------------|-----------------|---------------------|
| Scale:<br>1:100 @A3    | Drawn By:<br>AS | Checked By:<br>TW   |



| Description: | By:          | Chkd:            | Rev:                   | Date:                       | Description:                      | By:                                            | Chkd:                                              |
|--------------|--------------|