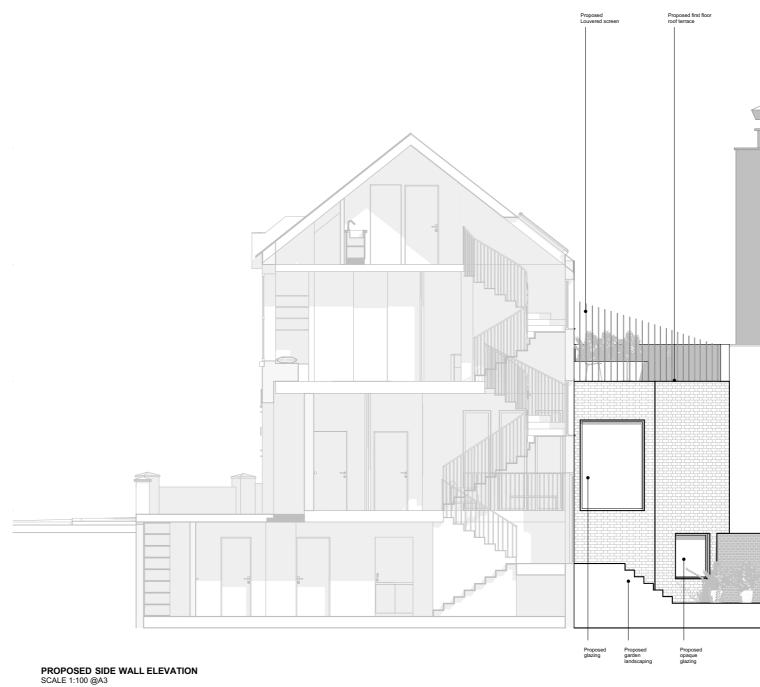

## Project: Pilgrims Lane, London, NW3 1SS

| Project Number:<br>215 |                 | Date:<br>19/02/2018 |
|------------------------|-----------------|---------------------|
| Scale:<br>1:100 @A3    | Drawn By:<br>AS | Checked By:         |