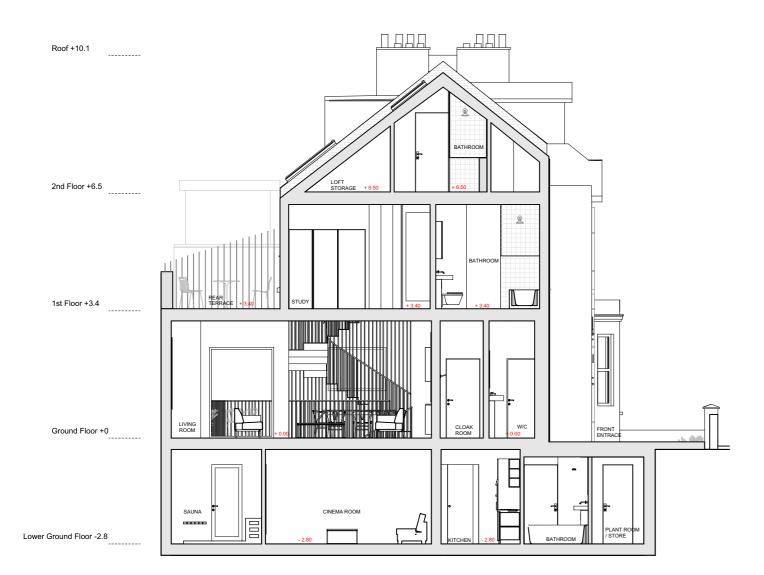

PROPOSED SECTION A-AA SCALE 1:100 @A3

| tev: Date: | Description: | By: | Chkd: | Rev: | Date: | Description: | By: | Chkd: |
|------------|--------------|-----|-------|------|-------|--------------|-----|-------|
|            |              |     |       |      |       |              |     |       |
|            |              |     |       |      |       |              |     |       |
|            |              |     |       |      |       |              |     |       |

| 1 2 | 3 4<br>Drawing Number: | 5 6<br>Drawing Status: | 7 8<br>Revision: | 9 10 |
|-----|------------------------|------------------------|------------------|------|
|     | Low                    | er Ground Floor -2.8   |                  |      |
|     | Grour                  | nd Floor +0            |                  |      |
|     | 1st                    | : Floor +3.4           |                  |      |
|     | 2nd                    | Floor +6.5             |                  |      |
|     |                        | Roof +10.1             |                  |      |
|     |                        |                        |                  |      |