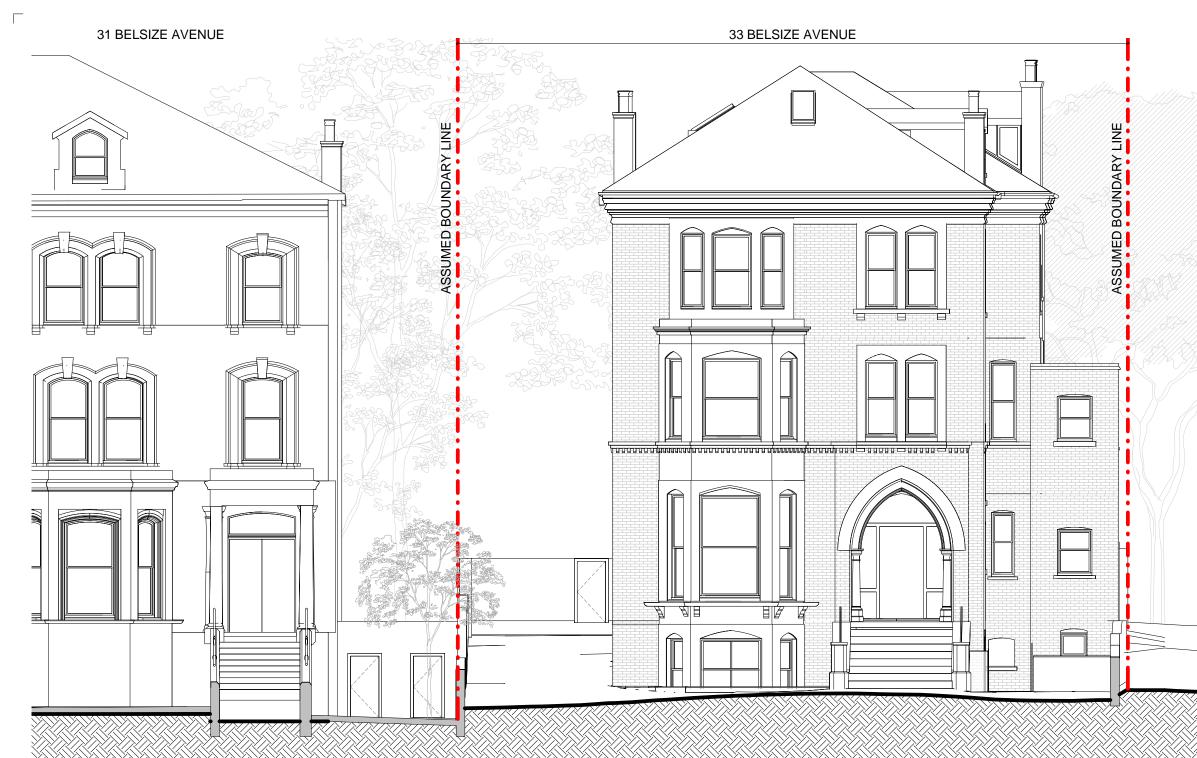

| 1 Existing Front Elevation                                                                                                                                                                                                                                                                                                                                                                                                        |                                |                         | *////////////////////////////////////// |                                   |                                                      |                                              |
|-----------------------------------------------------------------------------------------------------------------------------------------------------------------------------------------------------------------------------------------------------------------------------------------------------------------------------------------------------------------------------------------------------------------------------------|--------------------------------|-------------------------|-----------------------------------------|-----------------------------------|------------------------------------------------------|----------------------------------------------|
| General notes:<br>This drawing is copyright of KSR architects. This drawing must be read in<br>conjunction with the Designer's Risk Assessment, specification and all other<br>relevant documentation and drawings. KSR architects accept to ilability for any<br>expense, loss or damage of whatsoever nature and however arising from any<br>variation made to this drawing or in the execution of the work to which it relates | Notes/Legends SCALE 1:200 @ A3 |                         | Damo<br>PLANNING<br>Key Plan            |                                   |                                                      | KSRARCHITECTS                                |
| which has not been referred to them and their approval obtained.<br>Do not scale from this drawing or the digital data, only figured dimensions are to<br>be used. For Planning refer to linear scale.<br>Check all dimensions on site prior to carrying out any works – advise any<br>discrepancy                                                                                                                                | 0 2 10 20 m<br>0 1 5 10        |                         |                                         | 33 BELSIZE AVENUE                 | E                                                    | Existing South (Front) Elevation             |
|                                                                                                                                                                                                                                                                                                                                                                                                                                   | SCALE 1:100 @ AI               | lev Description Date By | -                                       | Date: 07/26/17<br>Scale: 1:50 @A1 | Drawn By: Author Checked: Checke<br>Status: Planning | Project Ref: Drawing No: Revision: Revision: |