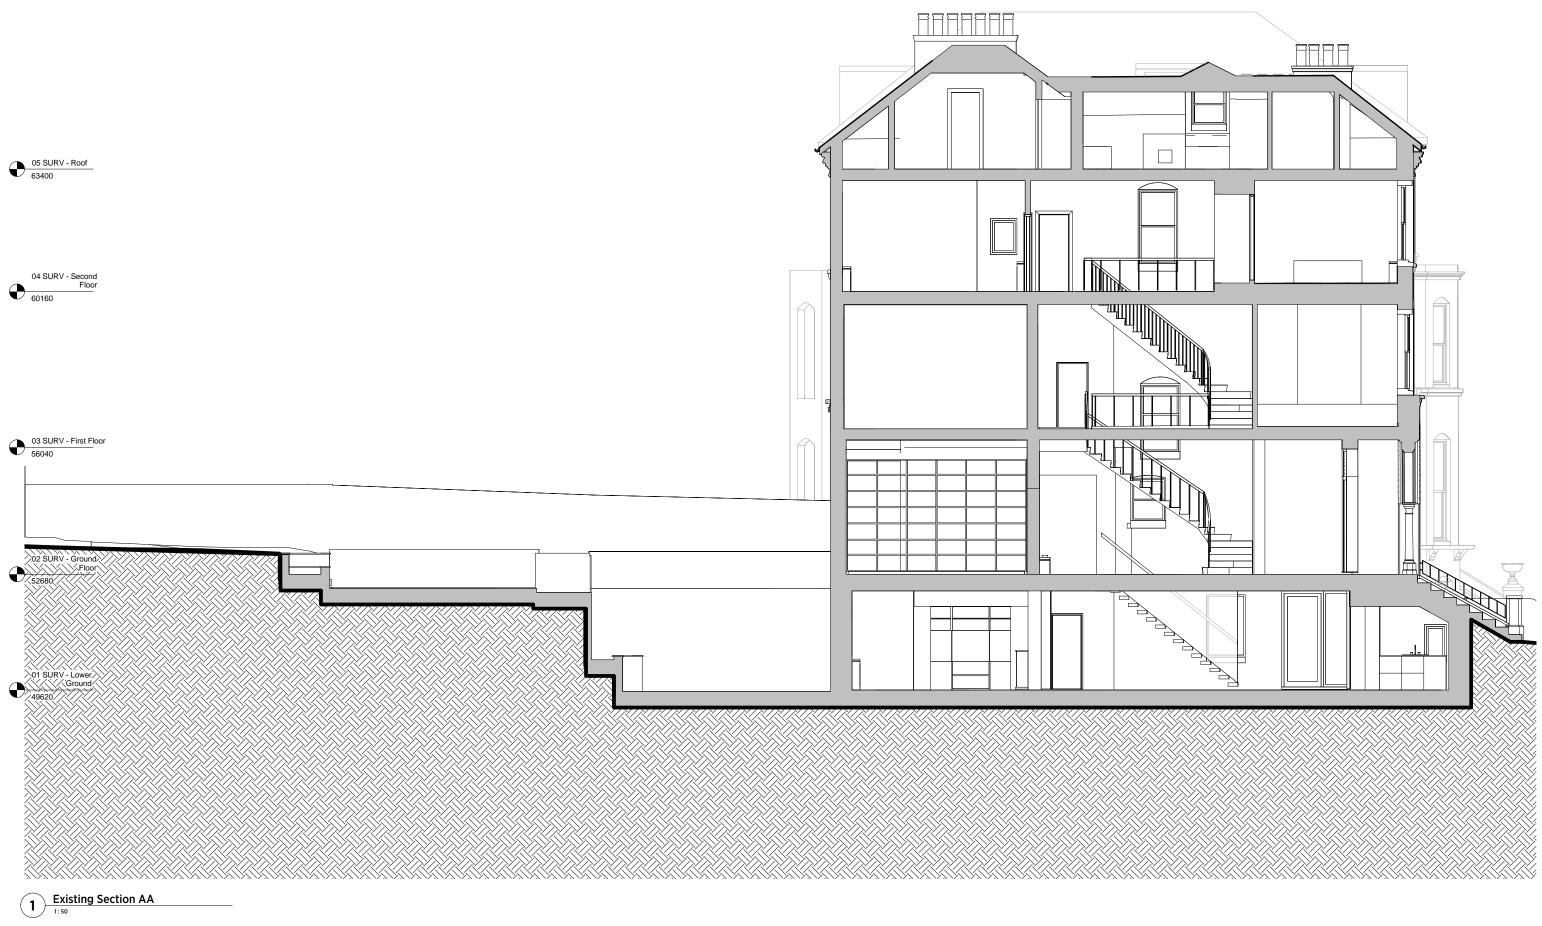

|  | KSRARCHITECTS<br>KSRARCHITECTS<br>KSRARCHITECTS<br>KSRARCHITECTS<br>KSRARCHITECTS<br>KSRARCHITECTS<br>KSRARCHITECTS<br>KSRARCHITECTS<br>KSRARCHITECTS<br>KSRARCHITECTS<br>KSRARCHITECTS<br>KSRARCHITECTS<br>KSRARCHITECTS<br>KSRARCHITECTS<br>KSRARCHITECTS<br>KSRARCHITECTS |                  |                  |                      |             |           |
|--|------------------------------------------------------------------------------------------------------------------------------------------------------------------------------------------------------------------------------------------------------------------------------|------------------|------------------|----------------------|-------------|-----------|
|  | 33 BELSIZE AVENUE                                                                                                                                                                                                                                                            |                  |                  | Existing Section A-A |             |           |
|  |                                                                                                                                                                                                                                                                              |                  |                  |                      |             |           |
|  | Date: 07/26/17                                                                                                                                                                                                                                                               | Drawn By: Author | Checked: Checker | Project Ref:         | Drawing No: | Revision: |
|  | Scale: As indicated @A1                                                                                                                                                                                                                                                      | Status: Planning |                  | 17023                | X210        |           |