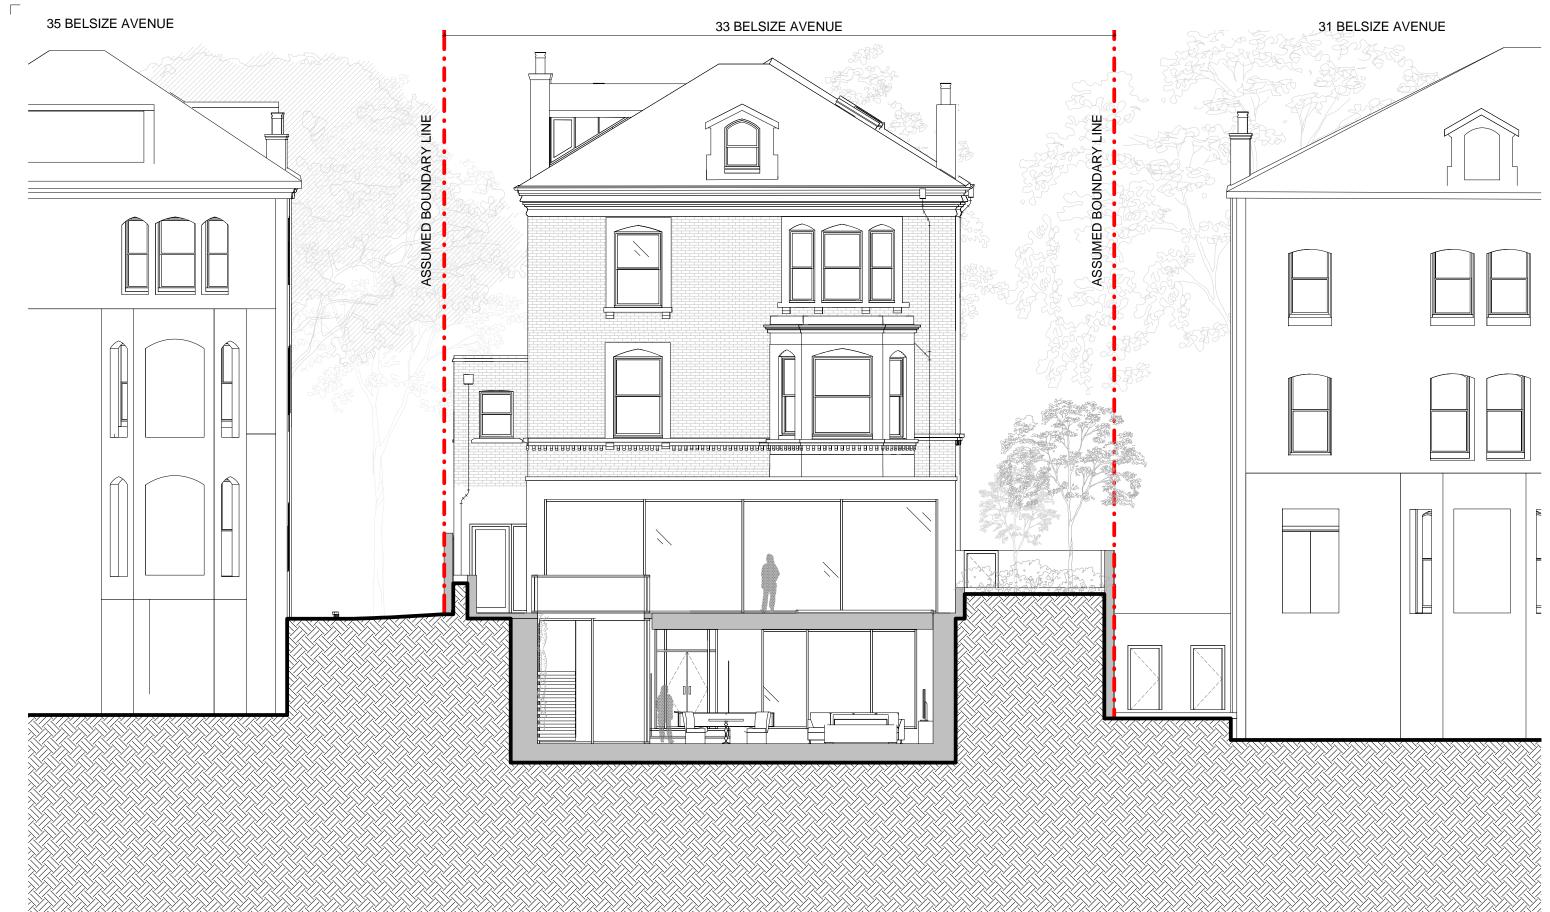

| .//////////////////////////////////////                                                                                                                                                                                                                                                                                                                                                                                                                                                                                                                                                                                                               |                  | <u>,  %  %  %  %</u> |            | ****** | */*/*/*/* | <br> | 41X1X1X1X | <br>***** | */*/*/*/ | */*/*/ |                                   | <i>KIKIKI</i> V | ./%/%   | 11111             | ,/%/%/%/% |
|-------------------------------------------------------------------------------------------------------------------------------------------------------------------------------------------------------------------------------------------------------------------------------------------------------------------------------------------------------------------------------------------------------------------------------------------------------------------------------------------------------------------------------------------------------------------------------------------------------------------------------------------------------|------------------|----------------------|------------|--------|-----------|------|-----------|-----------|----------|--------|-----------------------------------|-----------------|---------|-------------------|-----------|
| 1 Proposed Rear Elevation                                                                                                                                                                                                                                                                                                                                                                                                                                                                                                                                                                                                                             |                  |                      |            |        |           |      |           |           |          |        |                                   |                 |         |                   |           |
| General notes:<br>This drawing is copyright of KSR architects. This drawing must be read in<br>conjunction with the Designer's Risk Assement, specification and all other<br>relevant documentation and drawing SKR architects accert in aliality for any<br>wraition made to this drawing or in the execution of the work to which it relates<br>which has not been referred to them and their approvidotanied.<br>Do not scale from this drawing or in the digital data, only figured dimensions are to<br>be used. For Planning refer to linear scale.<br>Check all dimensions on site prior to carrying out any works - advise any<br>discrepancy | SCALE 1:200 @ A3 | 10                   | 20 m<br>10 | N S    |           |      |           |           |          |        |                                   |                 |         | Stamp<br>Key Plan | PLANNING  |
|                                                                                                                                                                                                                                                                                                                                                                                                                                                                                                                                                                                                                                                       | SCALE 1:100 @ A1 |                      |            |        |           |      |           |           |          |        | Rev Description (0 KSR architects |                 | Date By | <u>'</u>          |           |

|                   |                  |                  | KSRARCHITECTS                   |             |           |  |  |  |  |
|-------------------|------------------|------------------|---------------------------------|-------------|-----------|--|--|--|--|
| Project:          |                  |                  | Proposed North (Rear) Elevation |             |           |  |  |  |  |
| 33 BELSIZE AVENUE |                  |                  |                                 |             |           |  |  |  |  |
|                   |                  |                  |                                 |             |           |  |  |  |  |
| Date: 07/26/17    | Drawn By: Author | Checked: Checker | Project Ref:                    | Drawing No: | Revision: |  |  |  |  |
| Scale: 1:50 @A1   | Status: Planning |                  | 17023                           | P311        |           |  |  |  |  |