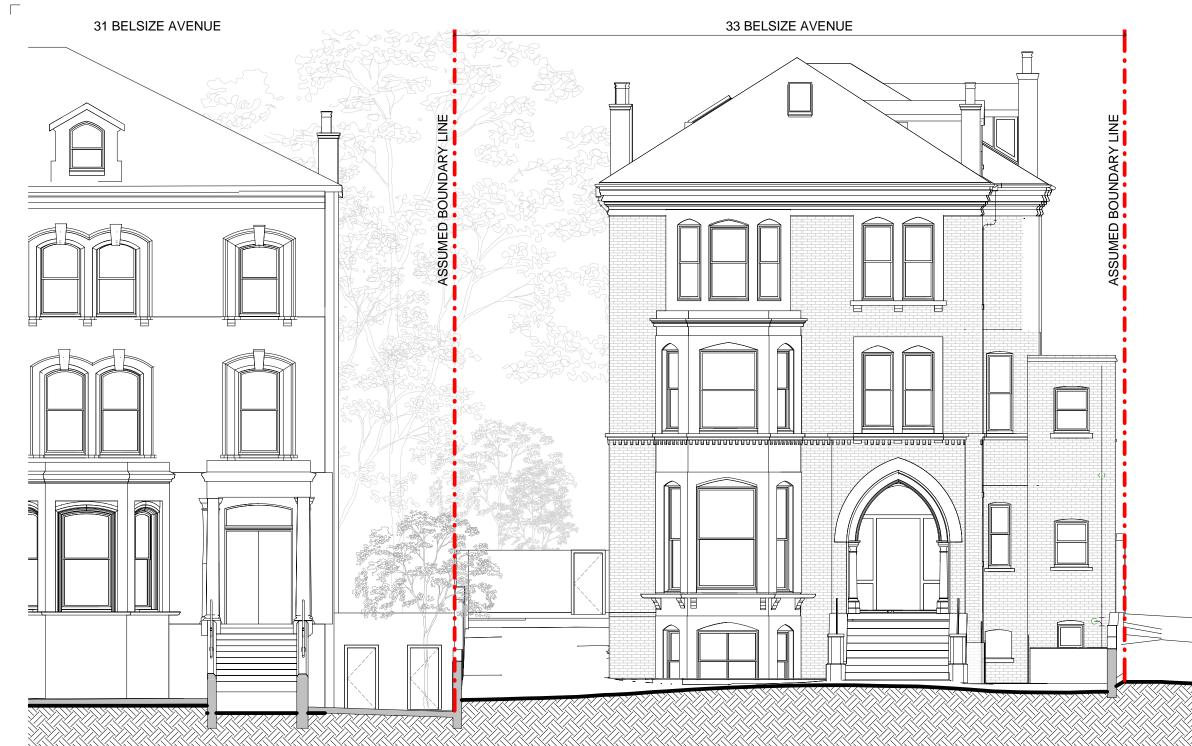

|                                                                                                                                                                                                                                                                                                                                                                                                                                                                                                                                                                                                                                                                     | *//*//*//*//*//                | 181818181 |            | .\$\$1\$\$1\$\$1\$ | <br>************************* |                      | **/*//*// | <i>YIRIRIRIR</i> |
|---------------------------------------------------------------------------------------------------------------------------------------------------------------------------------------------------------------------------------------------------------------------------------------------------------------------------------------------------------------------------------------------------------------------------------------------------------------------------------------------------------------------------------------------------------------------------------------------------------------------------------------------------------------------|--------------------------------|-----------|------------|--------------------|-------------------------------|----------------------|-----------|------------------|
| 1 Proposed Front Elevation                                                                                                                                                                                                                                                                                                                                                                                                                                                                                                                                                                                                                                          |                                |           |            |                    |                               |                      |           |                  |
| General notes:                                                                                                                                                                                                                                                                                                                                                                                                                                                                                                                                                                                                                                                      | Notes/Legends                  |           |            |                    |                               |                      | Stamp     | PLANNING         |
| The drawing is copyright of KSR architects. This drawing must be read in<br>conjunction with the Designer's Risk Assessment, specificitions and all other<br>relevant documentation and drawings. KSR architects accept no islatility for any<br>segmen, loss or drawing or whatsover muture and however arxing from any<br>variation made to this drawing or in the execution of the work to which it relates<br>which has not been effered to them and their approval dolared.<br>Do not scale from this drawing or the digital data, only figured dimensions are to<br>Check all dimensions on site prior to carrying out any works – advise any<br>discrepancy. | SCALE 1:200 @ A3<br>0 2<br>0 1 | 10<br>5   | 20 m<br>10 | N                  |                               |                      | Key Plan  | FLANNING         |
|                                                                                                                                                                                                                                                                                                                                                                                                                                                                                                                                                                                                                                                                     | SCALE 1:100 @ A1               |           |            |                    |                               | Rev Description Date | By        |                  |