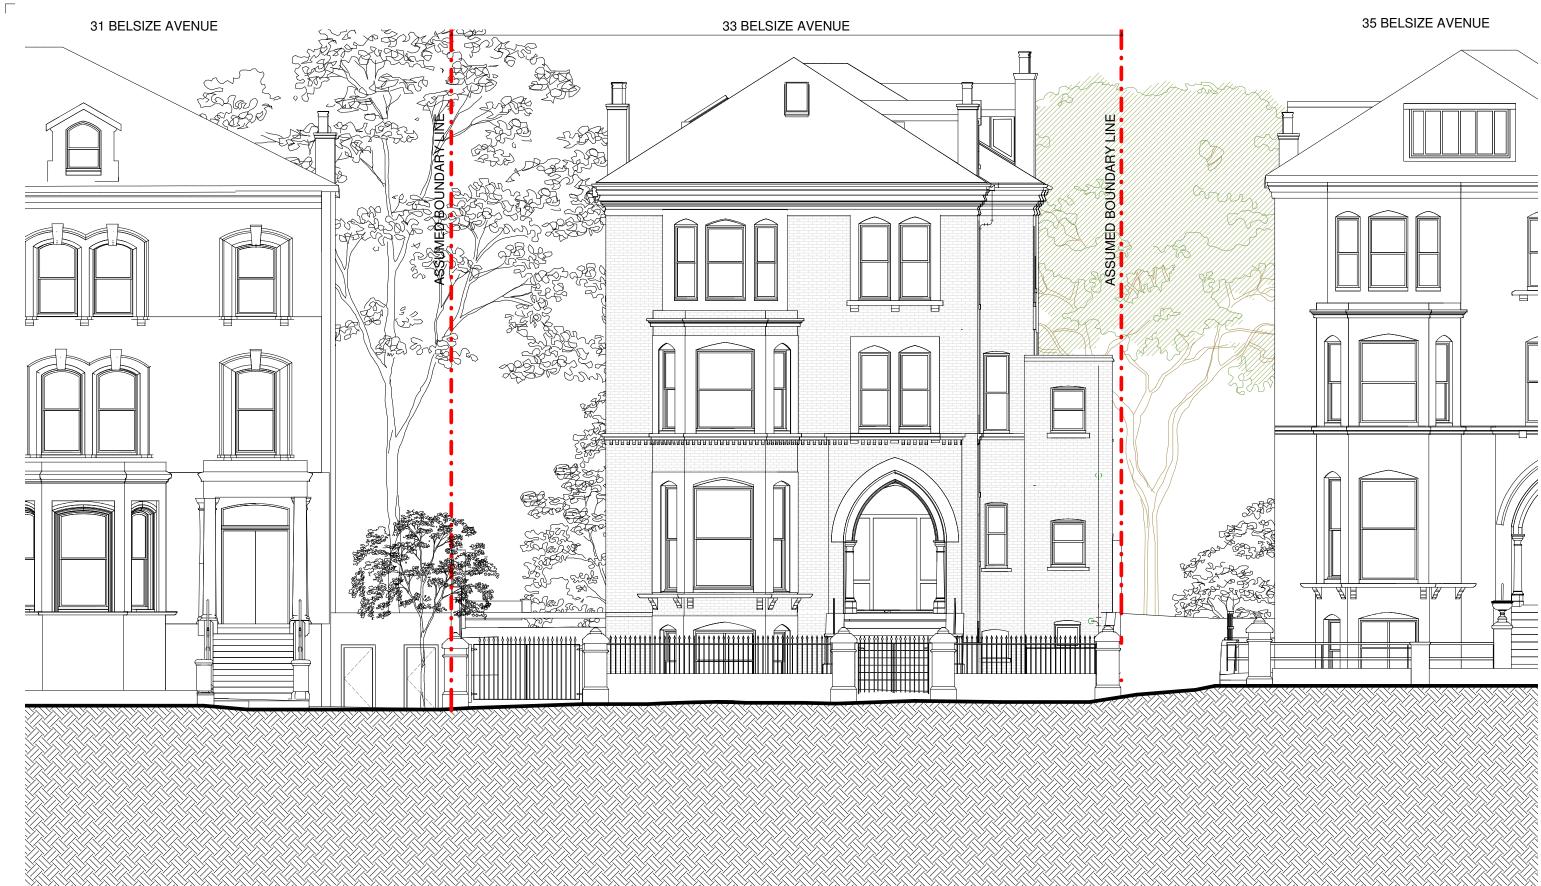

| General notes:<br>This drawing is copyright of KSR architects. This drawing must be read in<br>conjunction with the Designer's Risk Assessment, specification and all other<br>relevant documentation and drawings. KSR architects accept no liability for any<br>expense, loss or dramage of whatsoever nature and however aring from any<br>variation made to this drawing or in the execution of the work to which it relates | Starp:<br>Notes/Legends                   | o<br>PLANNING |