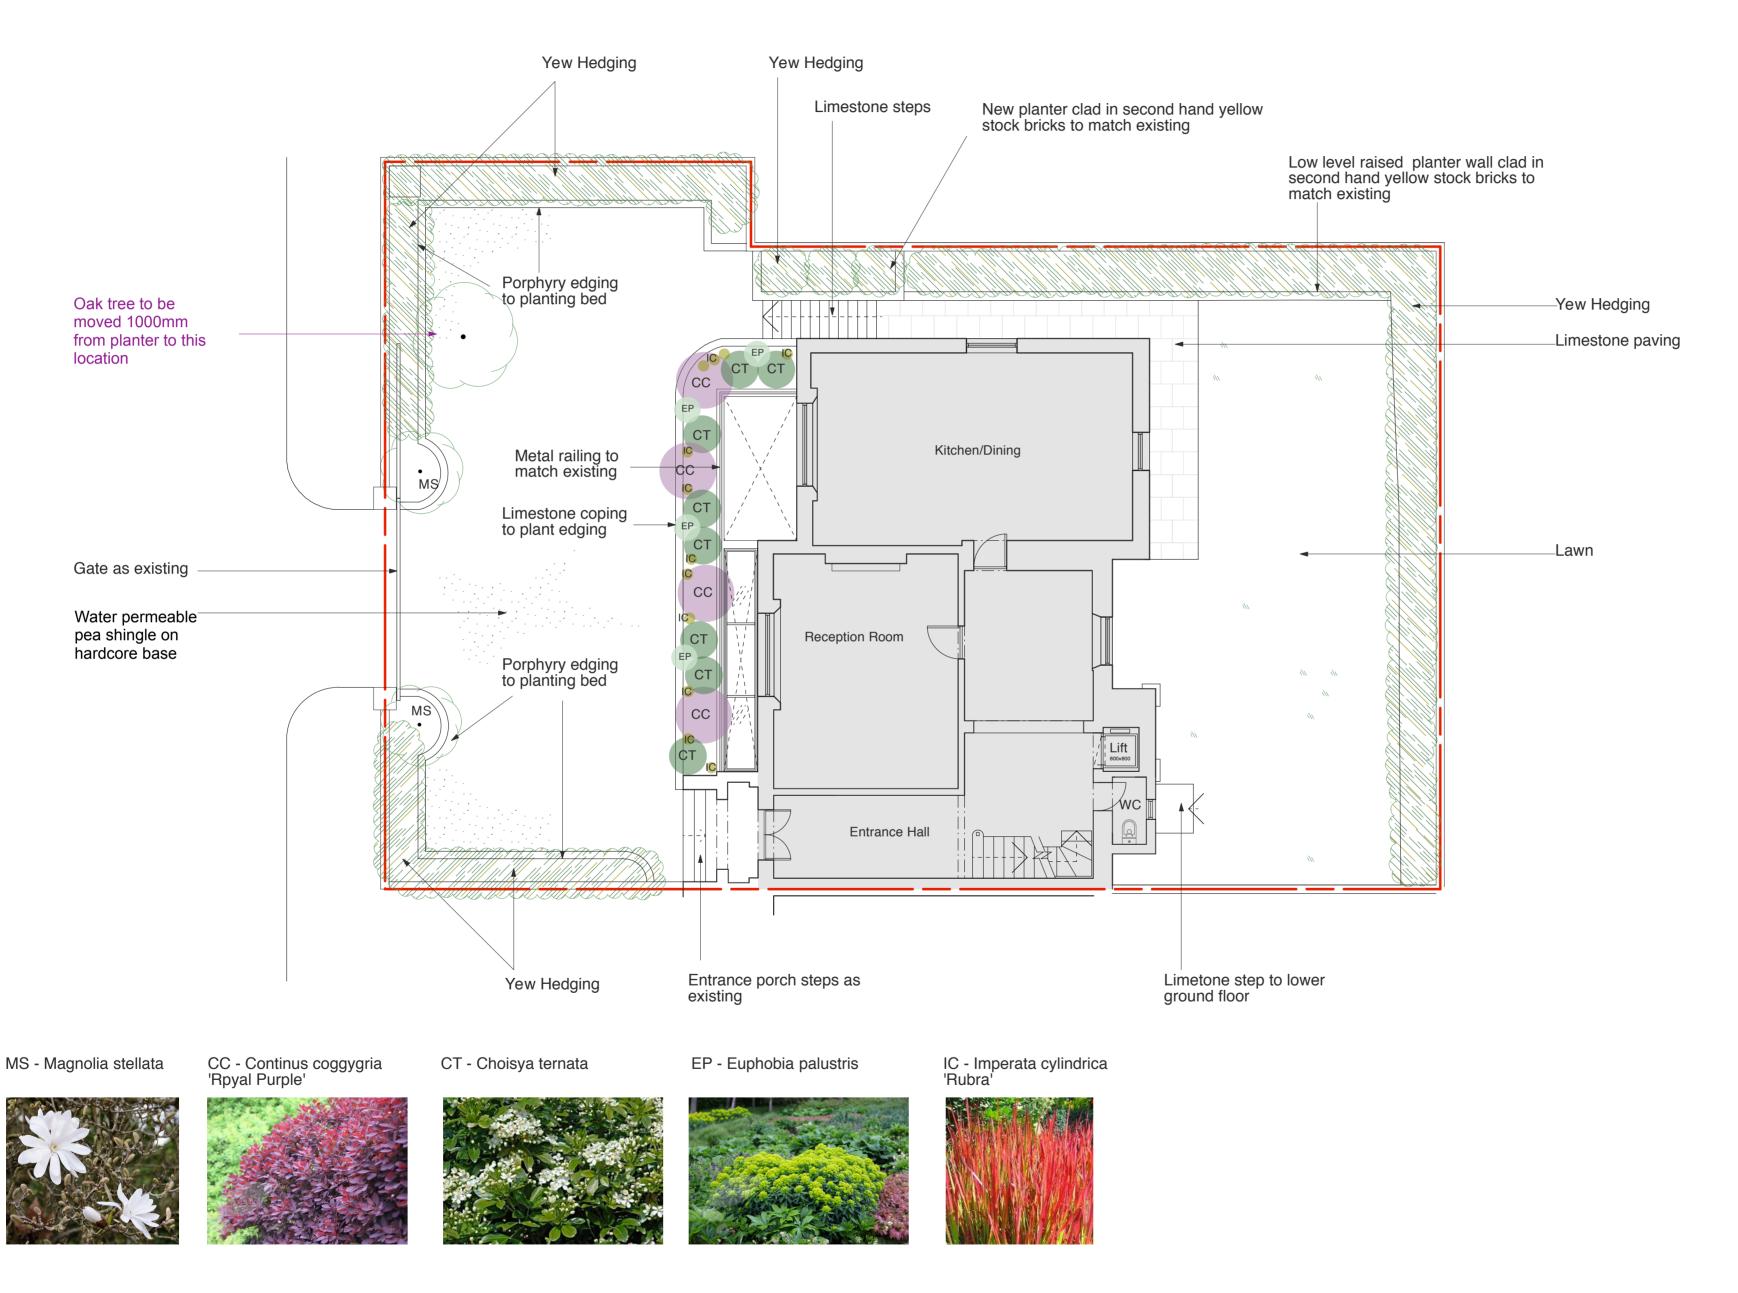

## Landscaping Plan

General Notes All dimensions to be verified on site
To be read in conjunction with all relevant documents
In the event of discrepancy notify the Architect immediately
This document is copyright of Hugh Cullum Architects Ltd Issue Status
SK Information F Feasibility D Design
P Permissions S Scheme T Tender
C Construction E Existing Condition NOTE: All the levels of front and rear garden are remain as existing

(C) Oak Tree moved further (27.02.18/OA)

(\_) Oak Tree moved (05.05.16/OA)

Revision: Information (date/drawn by)

(B) Oak Tree relocated to previous position (23.02.18/OA)

(\_) Issued for Planning Condition discharge (09.05.13/YH)