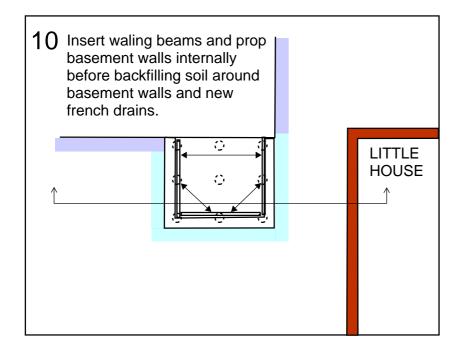

- SHEET 3/4

#### SKETCH

NTS FEB 18 TWI

THE WALLACE HOUSE FITZROY PARK LONDON N6 6HT

Project no. 2170310

Sketch no. revision P2 SK/003