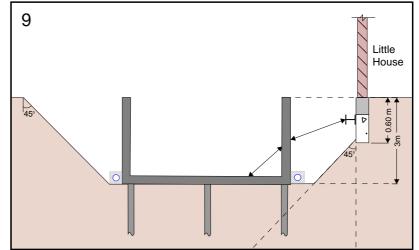

- SHEET 2/4

#### **SKETCH**

NTS FEB 18 TWI

revision P2

roject

THE WALLACE HOUSE FITZROY PARK LONDON N6 6HT

Project no. 2170310

Sketch no.

SK/002