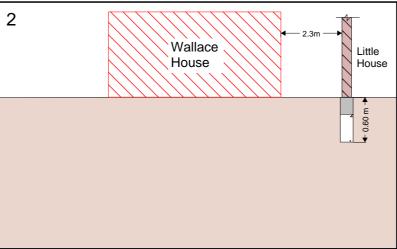

1.0 Assumed Sequence of Construction

- SHEET 1/4

#### **SKETCH**

NTS FEB 18 drawn TWI

THE WALLACE HOUSE FITZROY PARK LONDON N6 6HT

Project no. 2170310

Sketch no.

SK/001

revision P2