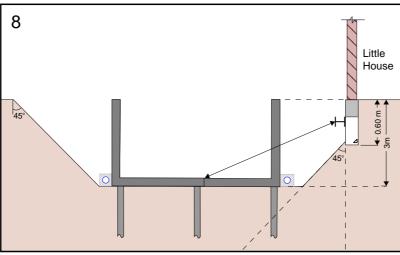

1.0 Assumed Sequence of Construction

- SHEET 1/4

#### **SKETCH**

NTS FEB 18 drawn TWI

THE WALLACE HOUSE FITZROY PARK LONDON N6 6HT

Project no. 2170310

Sketch no.

SK/001

revision P2