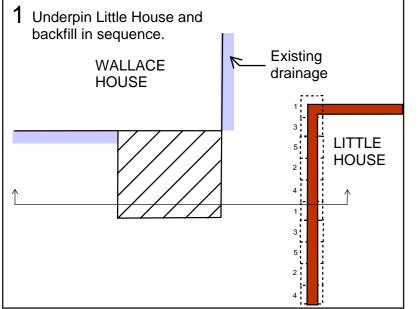

1.0 Assumed Sequence of Construction







## **PLANS**







## **SECTIONS**

P2 26/02/17 TWi AS Preliminary
rev date by chk description

# elliottwood

Elliott Wood Partnership Ltd
Wimbledon • Central London • Nottingham Consulting Structural and Civil Engineers tel: (020) 7499 5888. www.elliottwood.co.uk

SUGGESTED SEQUENCE OF CONSTRUCTION

- SHEET 1/4

#### **SKETCH**

NTS FEB 18 drawn TWI

THE WALLACE HOUSE FITZROY PARK LONDON N6 6HT

Project no. 2170310

Sketch no.

SK/001

revision P2







# **PLANS**







**SECTIONS** 

P2 26/02/17 TWi AS Preliminary

rev date by chk description

## elliottwood

Elliott Wood Partnership Ltd

Wimbledon • Central London • Nottingham
Consulting Structural and Civil Engineers
tel: (020) 7499 5888. www.elliottwood.co.uk

sketch title

SUGGESTED SEQUENCE OF CONSTRUCTION

- SHEET 2/4

#