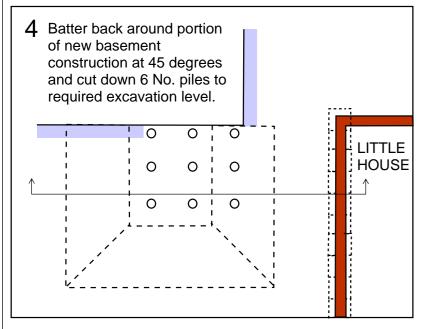

- SHEET 3/4

#### SKETCH

NTS FEB 18 TWI

THE WALLACE HOUSE FITZROY PARK LONDON N6 6HT

Project no. 2170310

Sketch no. revision P2 SK/003