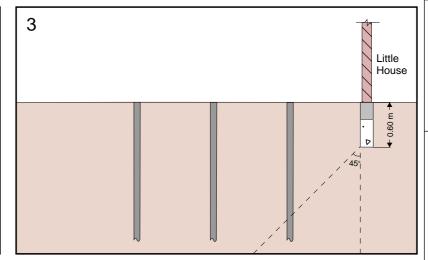

- SHEET 2/4

#### **SKETCH**

NTS FEB 18 TWI

revision P2

roject

THE WALLACE HOUSE FITZROY PARK LONDON N6 6HT

Project no. 2170310

Sketch no.

SK/002