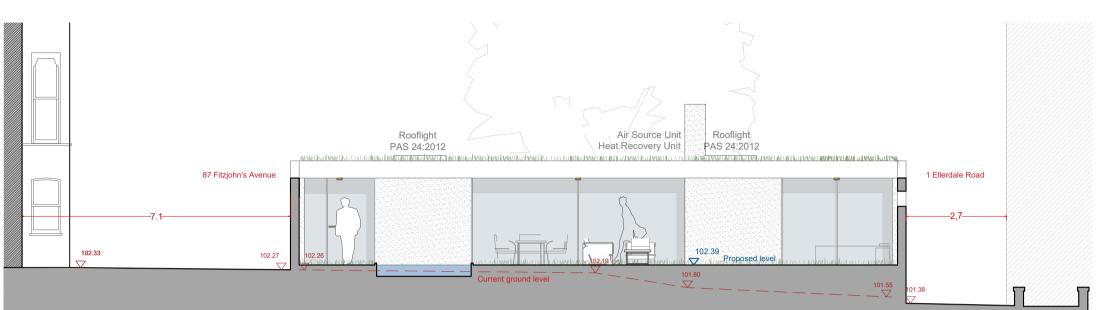

|               |                      |       |            |            | 0    | 1 Z   | 3 5                  |
|---------------|----------------------|-------|------------|------------|------|-------|----------------------|
|               |                      |       |            |            |      |       |                      |
| Project No.   | 115 - Ellerdale Road |       |            | Date       | Rev. | Drawn | Description          |
| Drawing Title | Sections A-A' B-B'   |       |            | 29-01-2018 | I    | L.E.  | Mirrored             |
| Date          | December 2017        | Scale | 1:100 @ A4 | 31-01-2018 | J    | E.S.  | Mirrored Proposal    |
| Drawing No.   | 115 201 PA           | Rev.  | К          | 26-02-2018 | К    | L.E.  | Amended for Planning |