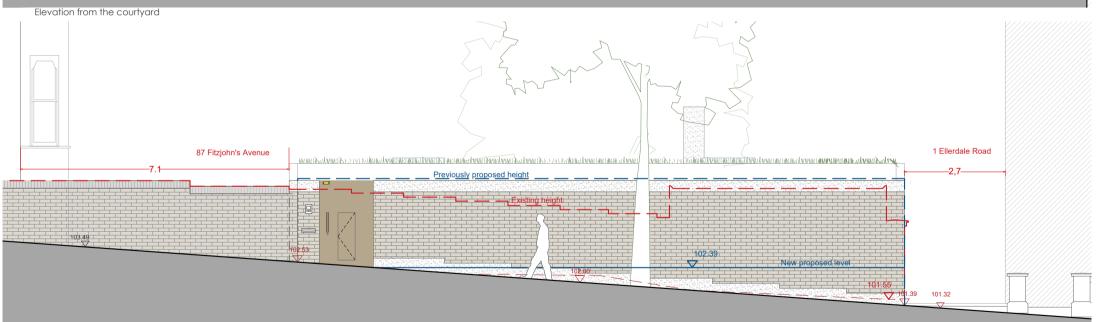

Elevation from Ellerdale Road

Gate House, 1 Smugglers Yard London W12 8HU, United Kingdom +44 (0) 797 313 1882 +44 (0) 208 749 0794 mail@henningstummelarchitects.com www.henningstummelarchitects.com

Copyright Henning Stummel Architects Ltd Do not scale drawing. Drawing to be read in conjunction with relevant specialist drawings and specifications. All dimensions are for guidance only. Dimensions are not to be used for construction and have to be confirmed on site.