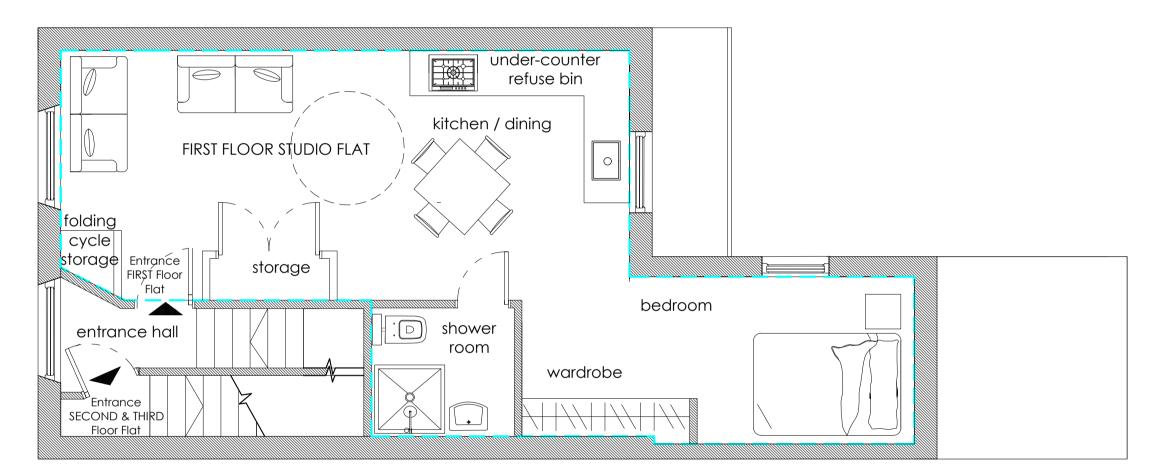

Proposed Ground Floor Plan - 1:50 @A1

GROUND FLOOR FLAT -AREA 50m<sup>2</sup>

Proposed First Floor Plan - 1:50 @A1

FIRST FLOOR FLAT - AREA 39m<sup>2</sup>

Proposed Second Floor Plan - 1:50 @A1

shower room SECOND & THIRD FLOOR FLAT SECOND FLOOR AREA: 38m<sup>2</sup> THIRD FLOOR AREA: 33m<sup>2</sup> TOTAL AREA OF FLAT: 71m<sup>2</sup>