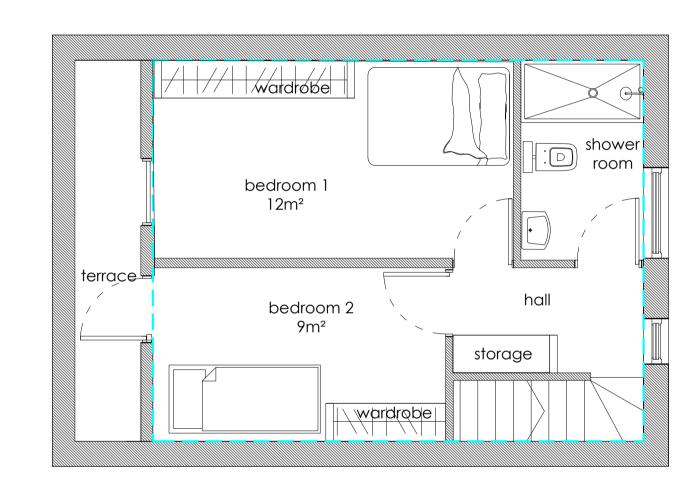

Proposed Third Floor Plan - 1:50 @A1

SECOND & THIRD FLOOR FLAT SECOND FLOOR AREA: 38m<sup>2</sup> THIRD FLOOR AREA: 33m<sup>2</sup> TOTAL AREA OF FLAT: 71m<sup>2</sup>

| LEVEL                     | UNIT           | GIA m² |
|---------------------------|----------------|--------|
| GROUND FLOOR FLAT         | 1 bed 2 person | 50m²   |
| FIRST FLOOR FLAT          | 1 bed 1 person | 39m²   |
| SECOND & THIRD FLOOR FLAT | 2 bed 3 person | 71m²   |