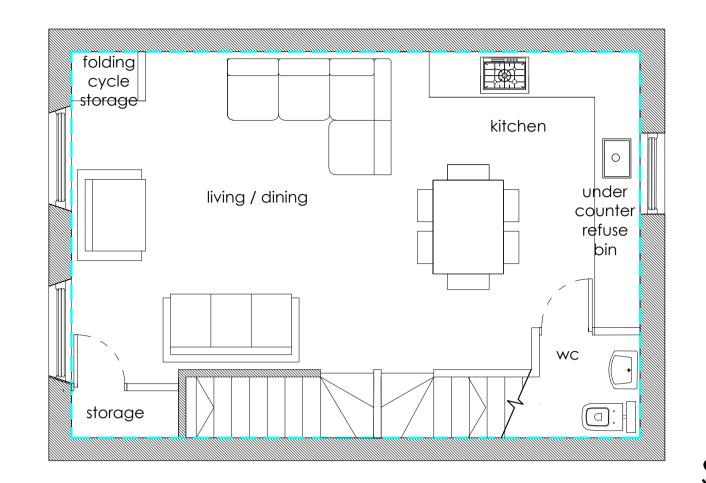

Proposed Third Floor Plan - 1:50 @A1

SECOND & THIRD FLOOR FLAT SECOND FLOOR AREA: 38m<sup>2</sup> THIRD FLOOR AREA: 33m<sup>2</sup> TOTAL AREA OF FLAT: 71m<sup>2</sup>

| LEVEL                     | UNIT           | GIA m² |
|---------------------------|----------------|--------|
| GROUND FLOOR FLAT         | 1 bed 2 person | 50m²   |
| FIRST FLOOR FLAT          | 1 bed 1 person | 39m²   |
| SECOND & THIRD FLOOR FLAT | 2 bed 3 person | 71m²   |