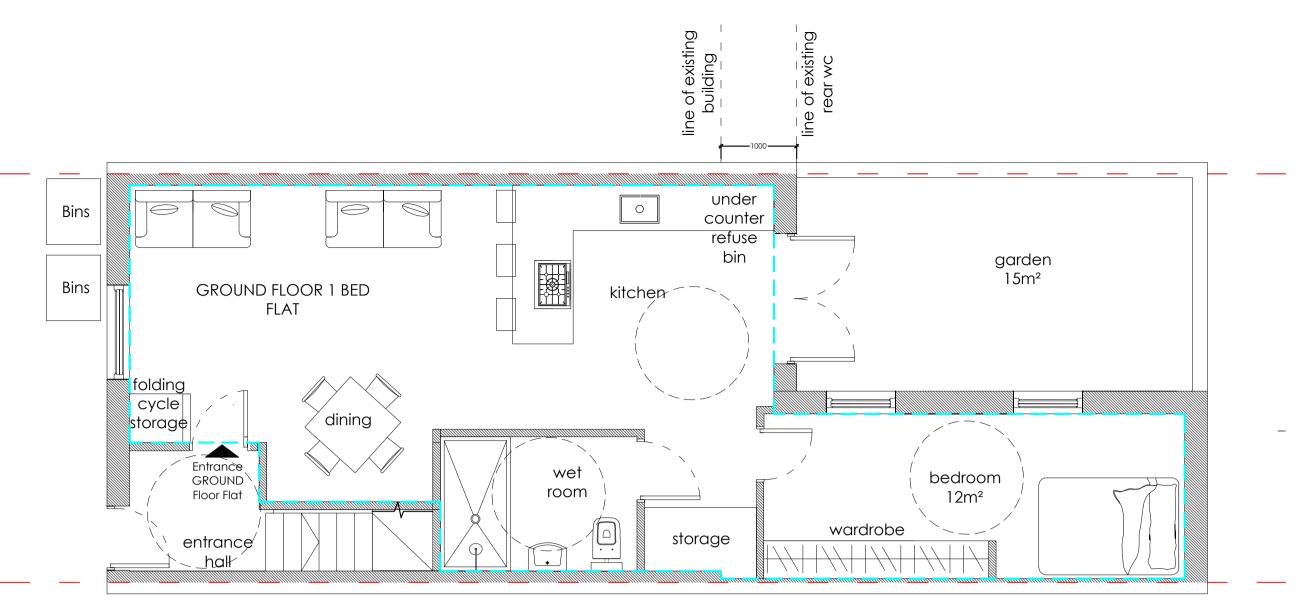

Proposed Ground Floor Plan - 1:50 @A1

GROUND FLOOR FLAT -AREA 50m<sup>2</sup>

Proposed First Floor Plan - 1:50 @A1

FIRST FLOOR FLAT - AREA 39m<sup>2</sup>

Proposed Second Floor Plan - 1:50 @A1

shower room SECOND & THIRD FLOOR FLAT SECOND FLOOR AREA: 38m<sup>2</sup> THIRD FLOOR AREA: 33m<sup>2</sup> TOTAL AREA OF FLAT: 71m<sup>2</sup>