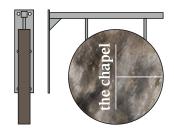

## Projecting Sign.

1no 400mm Dia Roundel constructed in aluminium. Text and lines stencil cut and pushed through in 10mm thick Opal acrylic, both sides. Roundel painted Silver Metallic as a Base coat and aged with Black and Bronze/Gold paints. Mild Steel frame finished Silver to match cladding. Colour TBC

Warm White LED modules housed within.

Wealden Business Park, Crowborough, East Sussex TN6 2GB 01892 669 668 sales@moodsigns.co.uk

| Surgery Creations |                     |        |                      | The Chapel    |            |                |
|-------------------|---------------------|--------|----------------------|---------------|------------|----------------|
| STATUS:           | JOB No:<br>2826     | REV: B |                      | scale:<br>nts | PAGE SIZE: | 1 of 2         |
| 18/12/2017        |                     | R.M    | CLIENT APPROVAL SIG: |               |            | APPROVAL DATE: |
|                   | A - Rotated artwork |        | ect or               | ientation     |            |                |