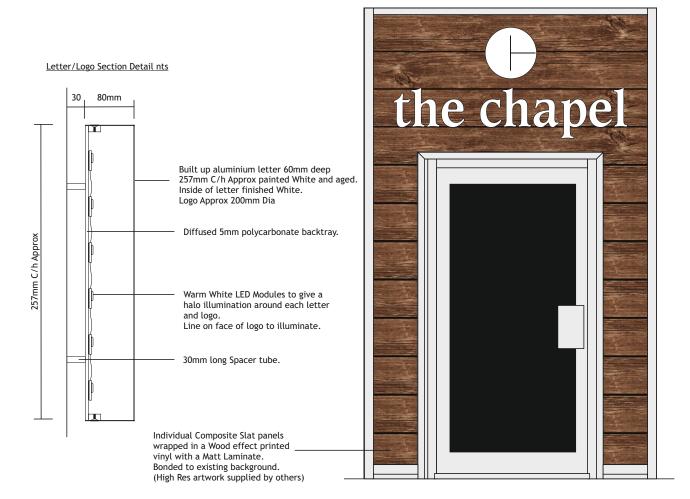

Proposed Signage

## Projecting Sign.



1no 400mm Dia Roundel constructed in aluminium. Text and lines stencil cut and pushed through in 10mm thick Opal acrylic, both sides. Roundel painted Silver Metallic as a Base coat and aged with Black and Bronze/Gold paints. Mild Steel frame finished Silver to match cladding. Colour TBC

Warm White LED modules housed within.



Wealden Business Park, Crowborough, East Sussex TN6 2GB 01892 669 668 sales@moodsigns.co.uk

| Surgery Creations |                     |        |                      | The Chapel    |            |                |
|-------------------|---------------------|--------|----------------------|---------------|------------|----------------|
| STATUS:           | JOB No:<br>2826     | REV: B |                      | scale:<br>nt