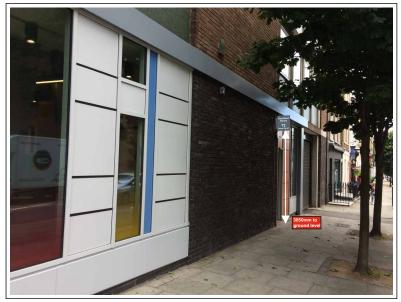

**Proposed Signage** 

1no 600 x 600 x 80mm projecting sign constructed in aluminium. with an internal Mild steel frame. Text and lines stencil cut on both sides and pushed through in 10mm thick Opal acrylic. Painted PMS 546c 30% Gloss. Non lit.