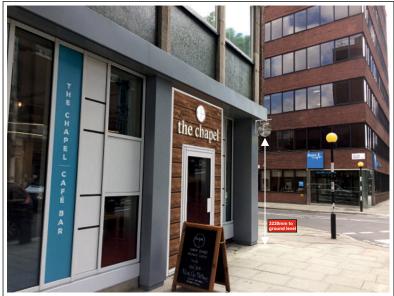

Proposed Signage

## Projecting Sign.



1no 400mm Dia Roundel constructed in aluminium. Text and lines stencil cut and pushed through in 10mm thick Opal acrylic, both sides. Roundel painted Silver Metallic as a Base coat and aged with Black and Bronze/Gold paints. Mild Steel frame finished Silver to match cladding. Colour TBC

Warm White LED modules housed within.



Wealden Business Park, Crowborough, East Sussex TN6 2GB 01892 669 668 sales@moodsigns.co.uk

| Surgery Creations |                     |        |                      | The Chapel    |            |                |
|-------------------|---------------------|--------|----------------------|---------------|------------|----------------|
| STATUS:           | JOB No:<br>2826     | REV: B |                      | scale:<br>nts