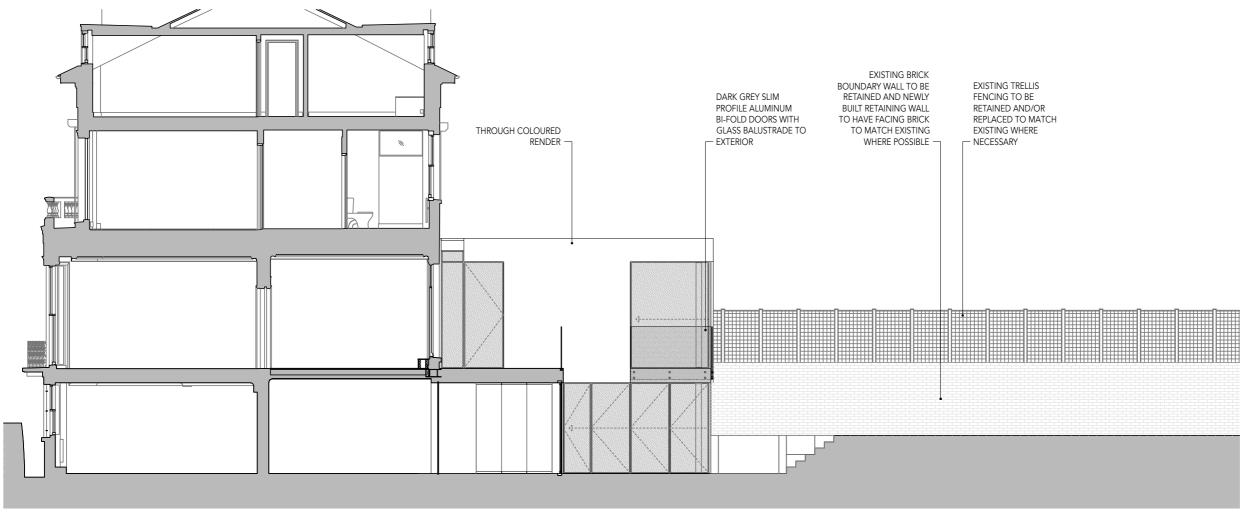

ELEVATION REAR PATIO (NE) 1:100

ELEVATION FLANK (SW) 1:100 This drawing is the copyright of Red Squirrel AK Ltd. T/A Camouflage. Figured dimensions to be taken in preference to those scaled. All dimensions to be checked on site before any work proceeds. The contractor is to provide full size setting out drawings based on the information contained in this drawing for the designer approval prior to commencing manufacture. This drawing is issued on the condition that it is not reproduced, retained, or disclosed to any un-authorised person either wholly or in part without the consent in writing of:

Camouflage, 8a Bartlett Street, Bath BA1 2QZ

DIMENSIONS IN MILLIMETERS UNLESS OTHERWISE STATED

1:100 SCALE (m)

CLIENT:

PRIVATE PROJECT:

47 QUEEN'S GROVE LONDON, NW8

TITLE:

ELEVATIONS PROPOSED NORTH EAST SOUTH WEST