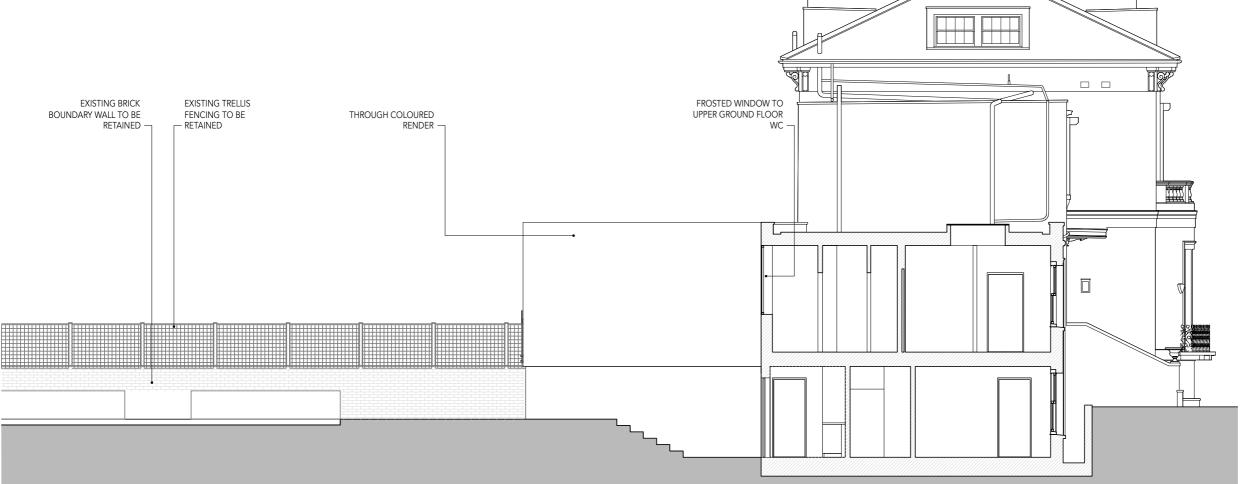

ELEVATION REAR PATIO (NE) 1:100

ELEVATION FLANK (SW) 1:100 This drawing is the copyright of Red Squirrel AK Ltd. T/A Camouflage. Figured dimensions to be taken in preference to those scaled. All dimensions to be checked on site before any work proceeds. The contractor is to provide full size setting out drawings based on the information contained in this drawing for the designer approval prior to commencing manufacture. This drawing is issued on the condition that it is not reproduced, retained, or disclosed to any un-authorised person either wholly or in part without the consent in writing of:

Camouflage, 8a Bartlett Street, Bath BA1 2QZ

DIMENSIONS IN MILLIMETERS UNLESS OTHERWISE STATED

1:100 SCALE (m)

CLIENT:

PRIVATE PROJECT:

47 QUEEN'S GROVE LONDON, NW8

TITLE:

ELEVATIONS PROPOSED NORTH EAST SOUTH WEST