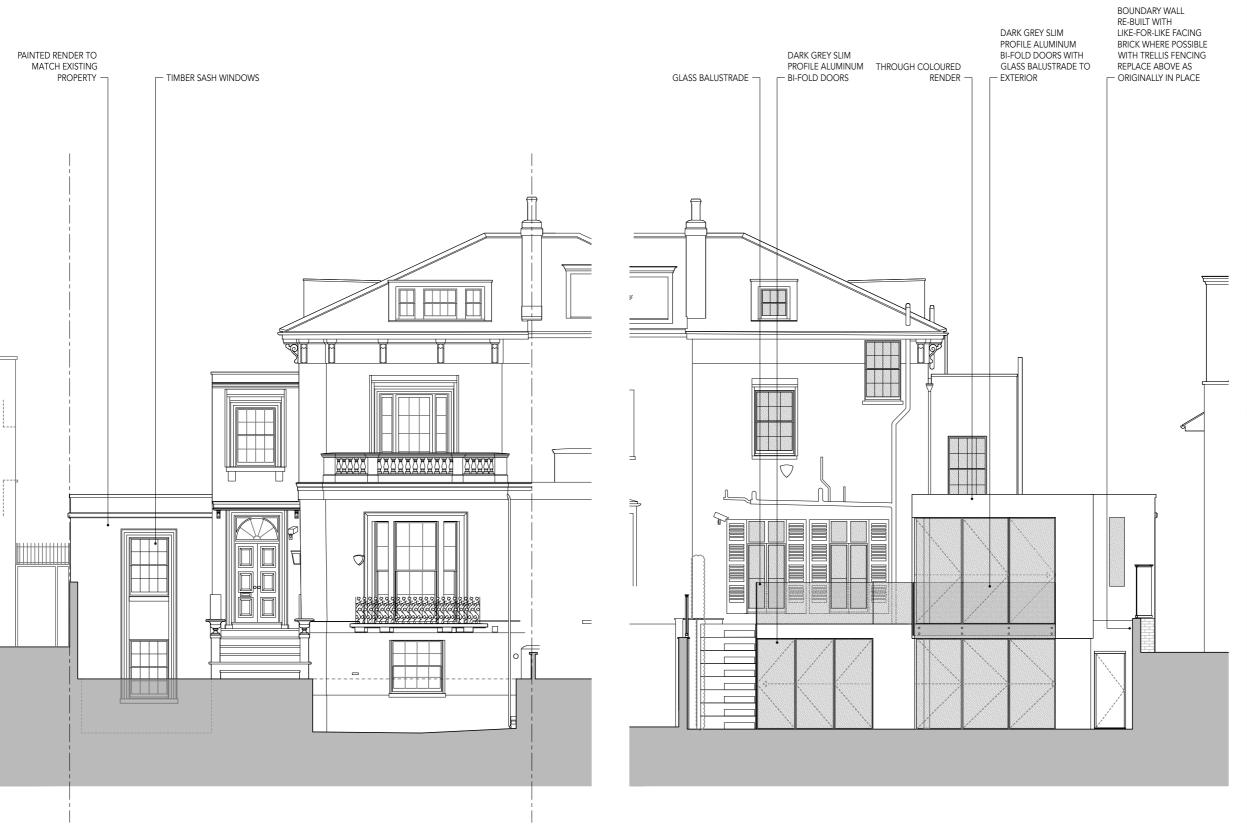

ELEVATIONS PROPOSED SOUTH EAST NORTH WEST

| 1101111111201 |             |           |
|---------------|-------------|-----------|
| JOB NO:       | 47QG        |           |
| DRAWN BY:     | JP          |           |
| SIZE:         | A3          |           |
| STATUS:       | PLANNING    |           |
| DATE:         | 09.02.2018  |           |
| DRAWING:      | SCALE @ A3: | REVISION: |
| 2002.1        | 1:100       |           |