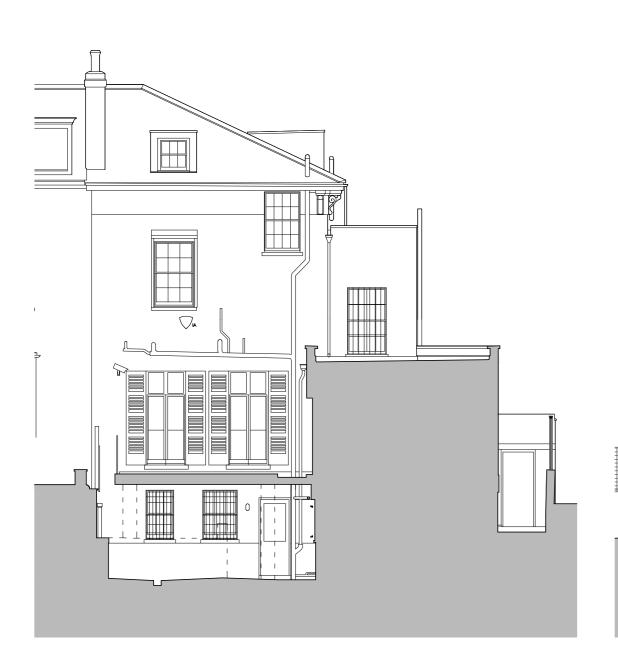

DIMENSIONS IN MILLIMETERS UNLESS OTHERWISE STATED

1:100 SCALE (m)

CLIENT:

PRIVATE PROJECT:

47 QUEEN'S GROVE

LONDON, NW8

TITLE:

ELEVATIONS EXISTING
NORTH WEST KITCHEN SECTION
SOUTH WEST