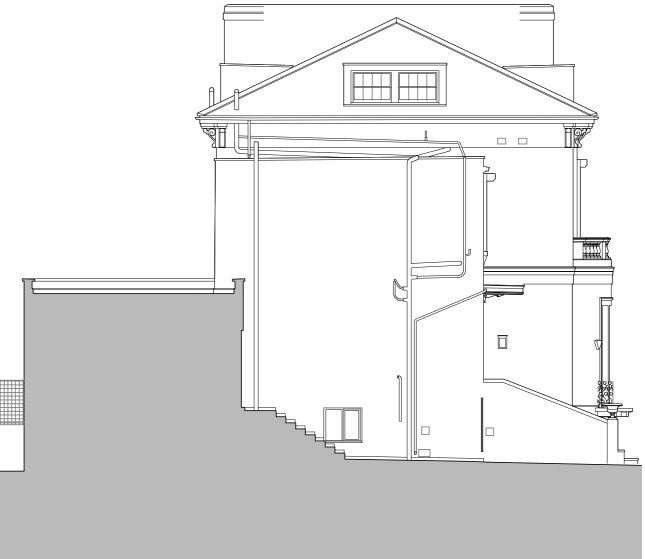

DIMENSIONS IN MILLIMETERS UNLESS OTHERWISE STATED

1:100 SCALE (m)

CLIENT:

PRIVATE PROJECT:

47 QUEEN'S GROVE

LONDON, NW8

TITLE:

ELEVATIONS EXISTING
NORTH WEST KITCHEN SECTION
SOUTH WEST