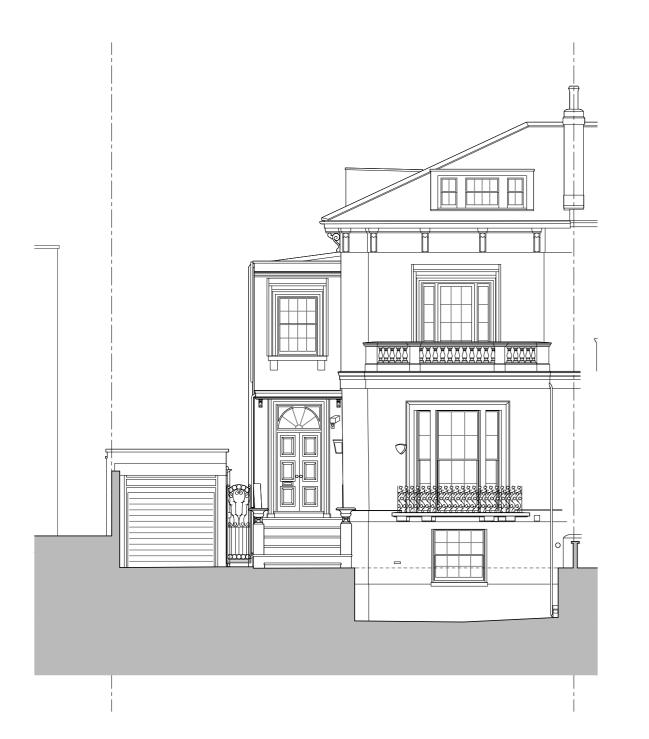

DIMENSIONS IN MILLIMETERS UNLESS OTHERWISE STATED

1:100 SCALE (m) 0 1

CLIENT:

PRIVATE PROJECT:

47 QUEEN'S GROVE LONDON, NW8

TITLE:

ELEVATIONS EXISTING SOUTH EAST NORTH WEST

| NORTH WEST |             |           |
|------------|-------------|-----------|
| JOB NO:    | 47QG        |           |
| DRAWN BY:  | JP          |           |
| SIZE:      | A3          |           |
| STATUS:    | PLANNING    |           |
| DATE:      | 09.02.2018  |           |
| DRAWING:   | SCALE @ A3: | REVISION: |
| 2001.1     | 1:100       |           |