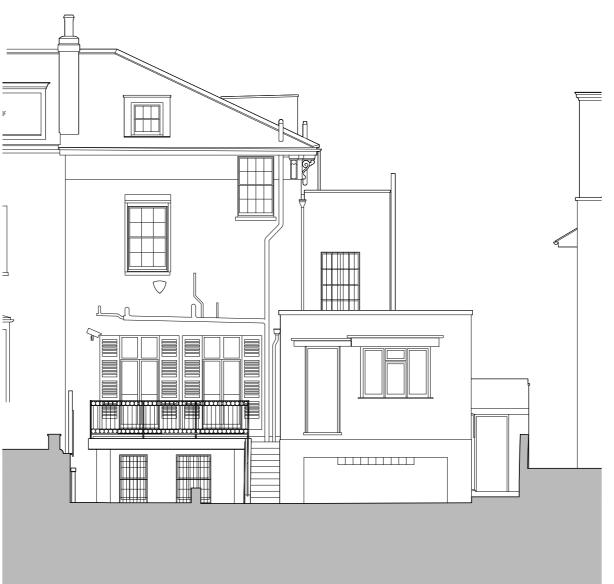

DIMENSIONS IN MILLIMETERS UNLESS OTHERWISE STATED

1:100 SCALE (m) 0 1

CLIENT:

PRIVATE PROJECT:

47 QUEEN'S GROVE LONDON, NW8

TITLE:

ELEVATIONS EXISTING SOUTH EAST NORTH WEST

| NORTH WEST |             |           |
|------------|-------------|-----------|
| JOB NO:    | 47QG        |           |
| DRAWN BY:  | JP          |           |
| SIZE:      | A3          |           |
| STATUS:    | PLANNING    |           |
| DATE:      | 09.02.2018  |           |
| DRAWING:   | SCALE @ A3: | REVISION: |
| 2001.1     | 1:100       |           |