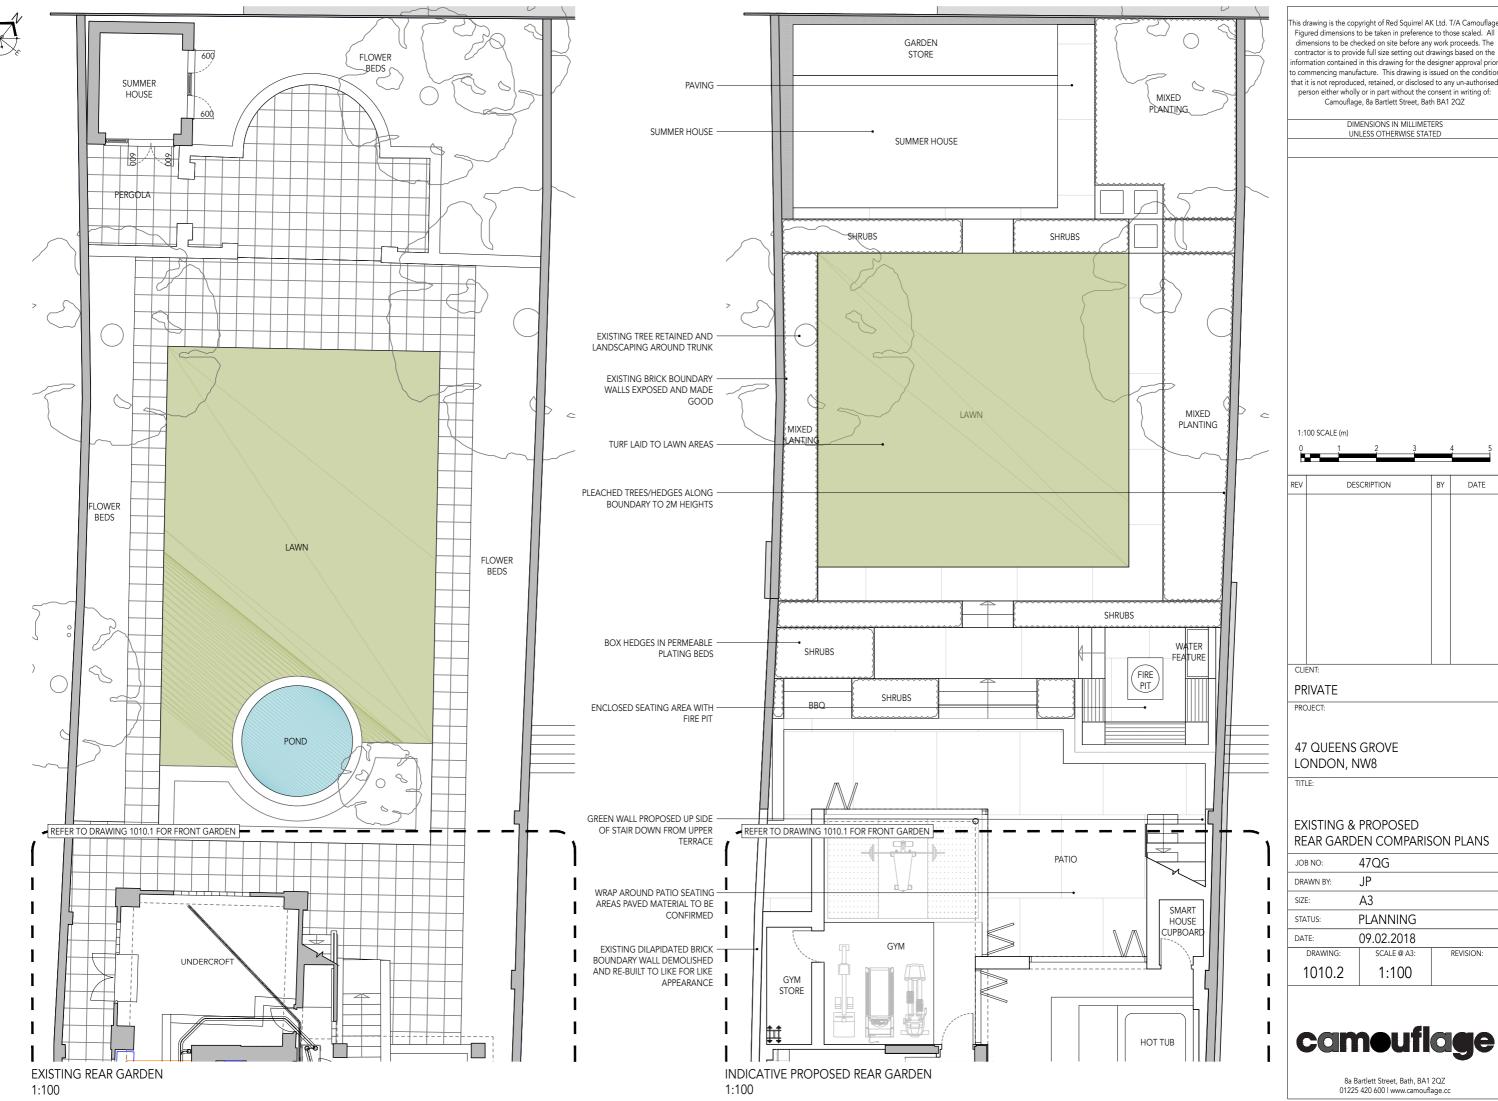

This drawing is the copyright of Red Squirrel AK Ltd. T/A Camouflage. Figured dimensions to be taken in preference to those scaled. All dimensions to be checked on site before any work proceeds. The contractor is to provide full size setting out drawings based on the information contained in this drawing for the designer approval prior commencing manufacture. This drawing is issued on the condition that it is not reproduced, retained, or disclosed to any un-authorised person either wholly or in part without the consent in writing of:

| JOB NO:          | 47QG        |           |
|------------------|-------------|-----------|
| DRAWN BY:        | JP          |           |
| SIZE:            | A3          |           |
| STATUS:          | PLANNING    |           |
| DATE: 09.02.2018 |             |           |
| DRAWING:         | SCALE @ A3: | REVISION: |
| 1010.2           | 1:100       |           |