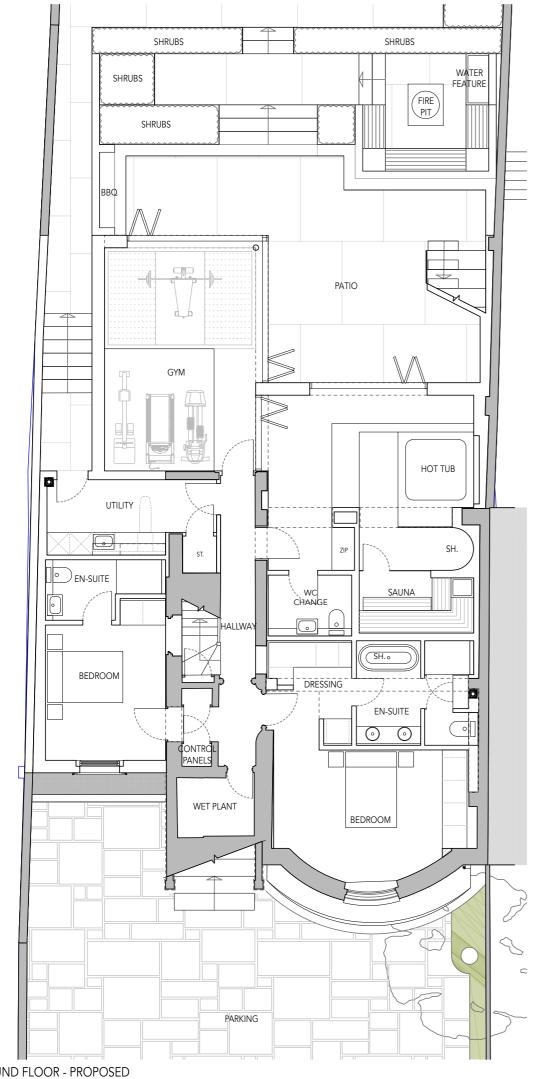

Camouflage, 8a Bartlett Street, Bath BA1 2QZ

DIMENSIONS IN MILLIMETERS UNLESS OTHERWISE STATED

1:100 SCALE (m)

CLIENT:

PRIVATE PROJECT:

47 QUEEN'S GROVE LONDON, NW8

TITLE:

PROPOSED LOWER GROUND FLOOR UPPER GROUND FLOOR