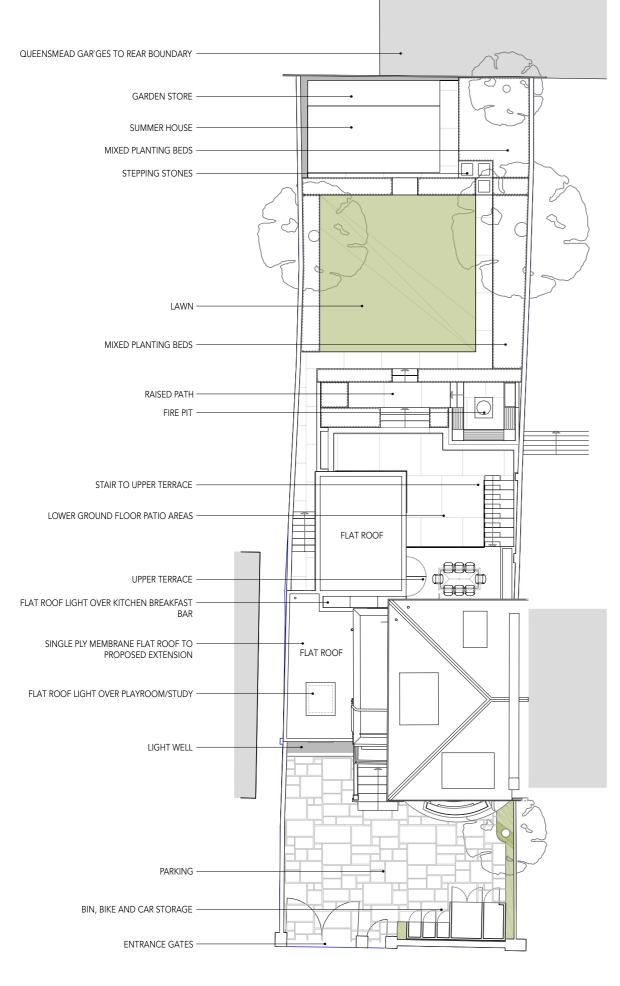

GARDEN STORE MIXED PLANTING SUMMER HOUSE <del>SH</del>RUBS SHRUBS INDICATIVE SUMMER HOUSE AREA SHRUBS FIRE SHRUBS PATIO LGF - E GYM INDICATIVE REAR PATIO 1:100 PARKING

This drawing is the copyright of Red Squirrel AK Ltd. T/A Camouflage. Figured dimensions to be taken in preference to those scaled. All dimensions to be checked on site before any work proceeds. The contractor is to provide full size setting out drawings based on the information contained in this drawing for the designer approval prior to commencing manufacture. This drawing is issued on the condition that it is not reproduced, retained, or disclosed to any un-authorised person either wholly or in part without the consent in writing of: Camouflage, 8a Bartlett Street, Bath BA1 2QZ

8a Bartlett Street, Bath, BA1 2QZ 01225 420 600 | www.camouflage.cc

PROPOSED FRONT COURTYARD

BIKES

CAR

STORE

BLOCK, SITE AND ROOF PLAN 1:200

1:100