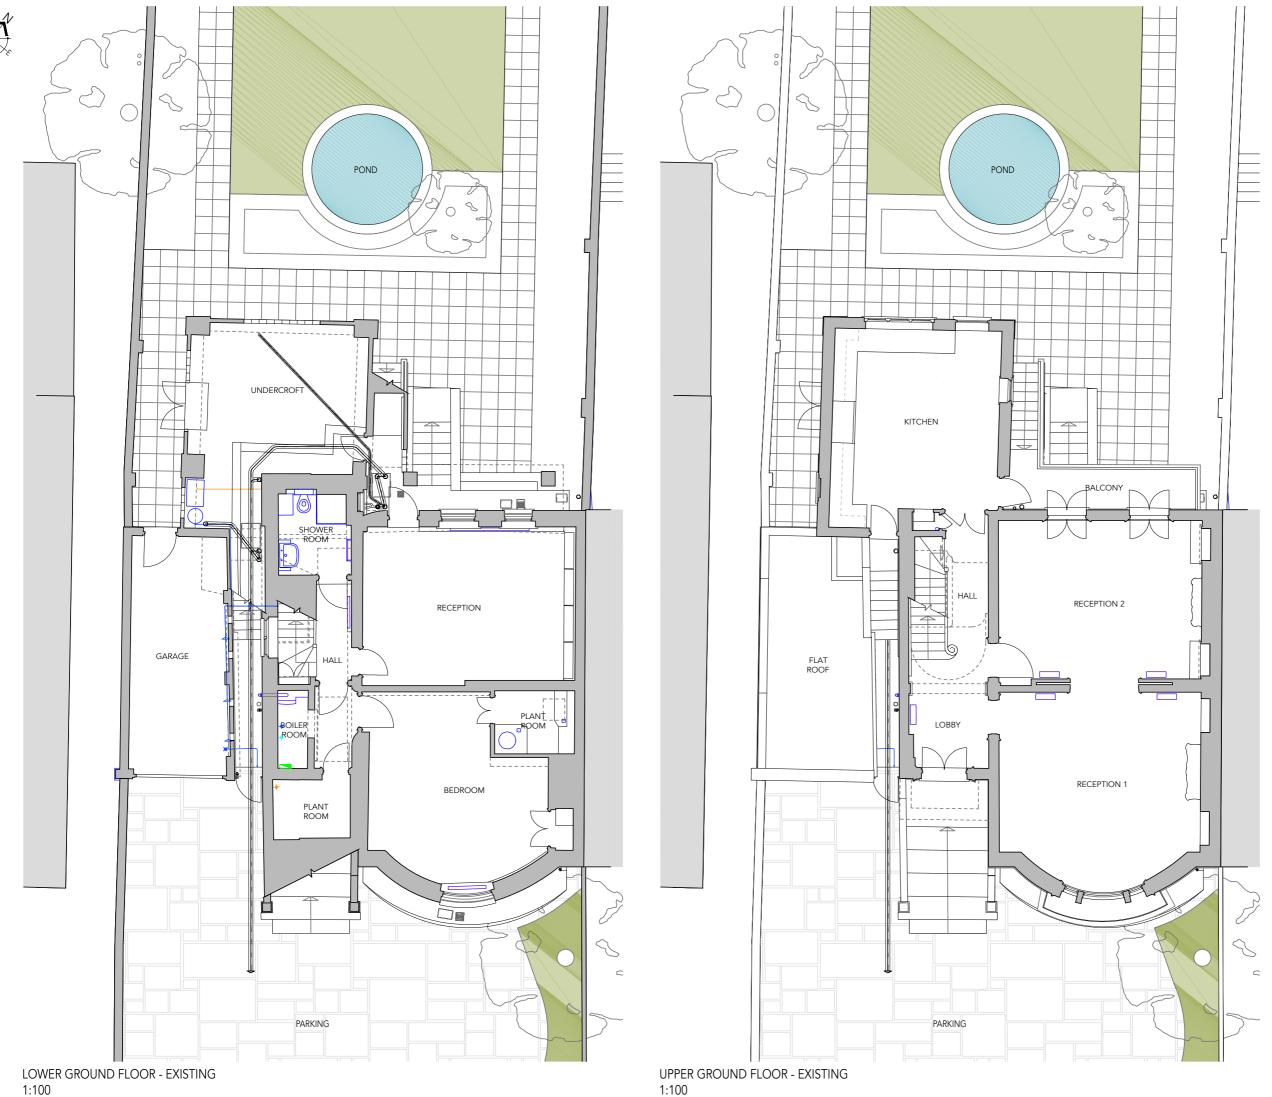

DIMENSIONS IN MILLIMETERS UNLESS OTHERWISE STATED

1:100 SCALE (m)

CLIENT:

PRIVATE PROJECT:

47 QUEEN'S GROVE

LONDON, NW8

EXISTING LOWER GROUND FLOOR UPPER GROUND FLOOR

| JOB NO:          | 47QG        |           |
|------------------|-------------|-----------|
| DRAWN BY:        | JP          |           |
| SIZE:            | A3          |           |
| STATUS:          | PLANNING    |           |
| DATE: 09.02.2018 |             |           |
| DRAWING:         | SCALE @ A3: | REVISION: |
| 1001.2           | 1:100       |           |