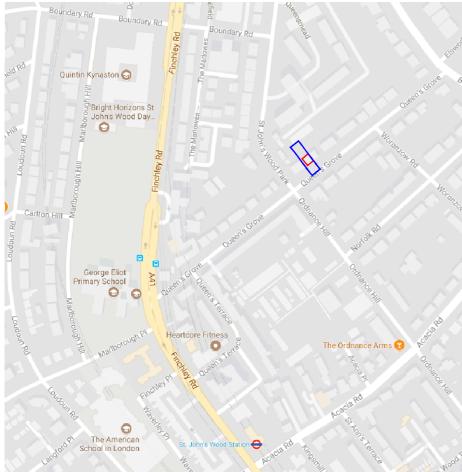

LOCATION MAP 1:5000

This drawing is the copyright of Red Squirrel AK Ltd. T/A Camouflage. Figured dimensions to be taken in preference to those scaled. All dimensions to be checked on site before any work proceeds. The contractor is to provide full size setting out drawings based on the information contained in this drawing for the designer approval prior to commencing manufacture. This drawing is issued on the condition that it is not reproduced, retained, or disclosed to any un-authorised person either wholly or in part without the consent in writing of: Camouflage, 8a Bartlett Street, Bath BA1 2QZ

CLIENT:

PRIVATE

47 QUEEN'S GROVE

TITLE: