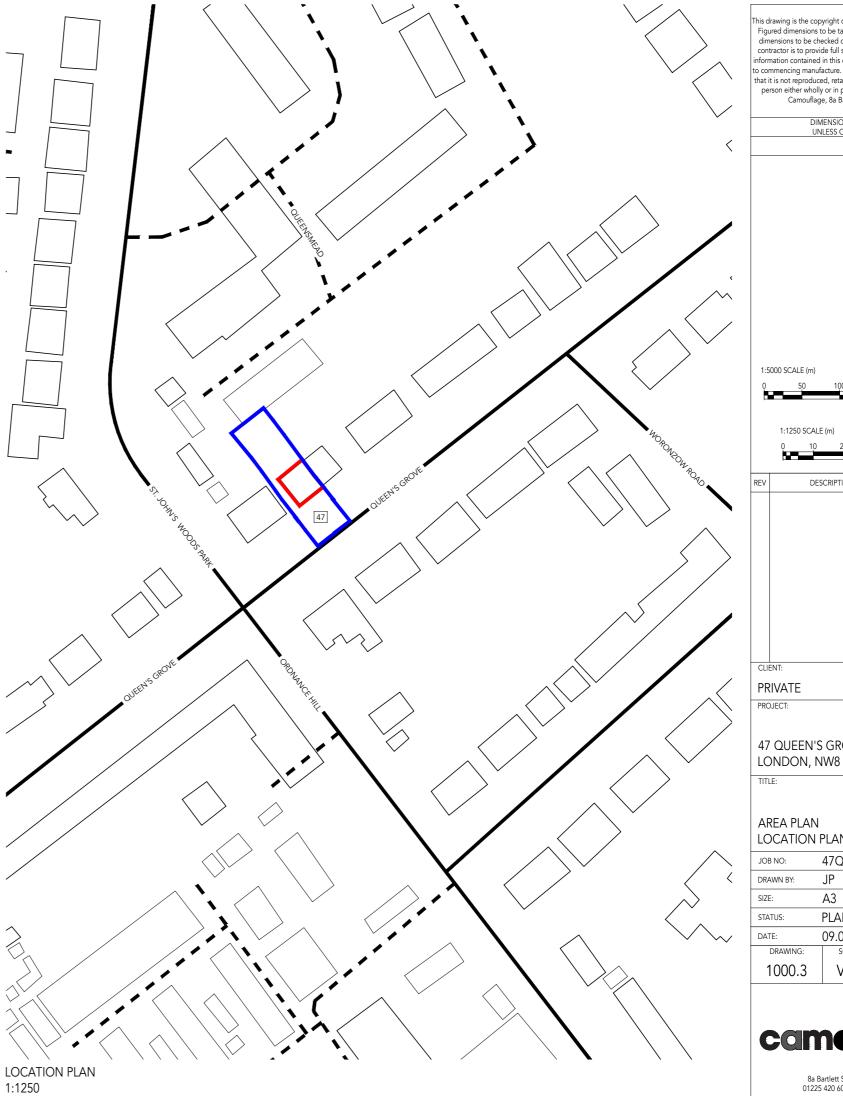

CLIENT:

PRIVATE

47 QUEEN'S GROVE

TITLE:

## AREA PLAN LOCATION PLAN

| JOB NO:   | 47QG        |           |
|-----------|-------------|-----------|
| DRAWN BY: | JP          |           |
| SIZE:     | A3          |           |
| STATUS:   | PLANNING    |           |
| DATE:     | 09.02.2018  |           |
| DRAWING:  | SCALE @ A3: | REVISION: |
| 1000.3    | VARIES      |           |
|           |             |           |