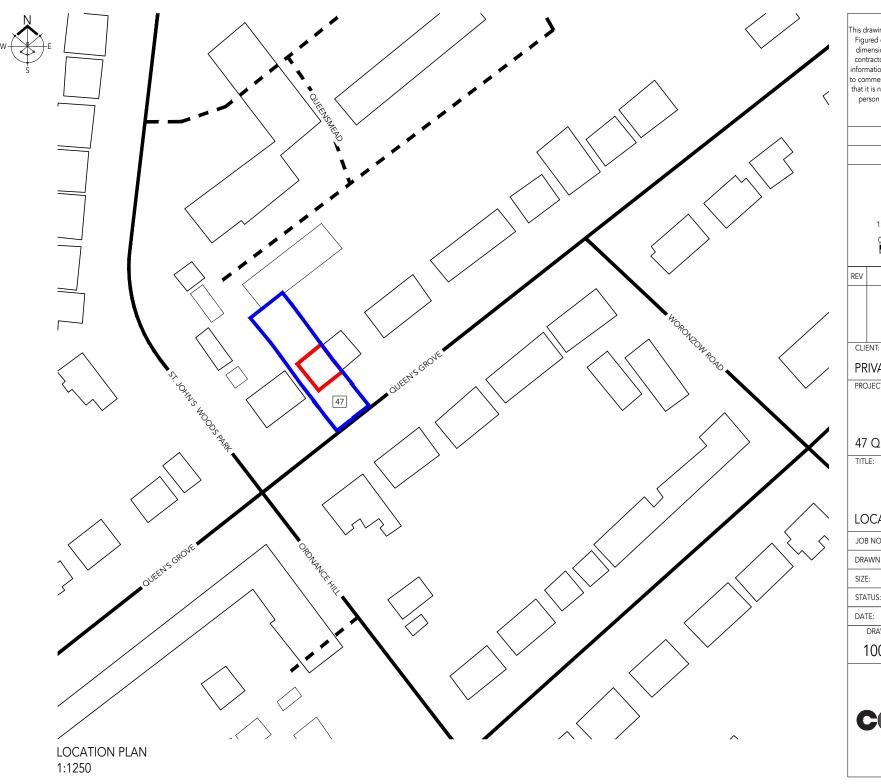

## 47 QUEEN'S GROVE

## LOCATION PLAN

| JOB NO:   | 47QG             |           |  |
|-----------|------------------|-----------|--|
| DRAWN BY: | JP               |           |  |
| SIZE:     | A4               |           |  |
| STATUS:   |                  |           |  |
| DATE:     | DATE: 09.02.2018 |           |  |
| DRAWING:  | SCALE @ A4:      | REVISION: |  |
| 1000.2    | 1:1250           |           |  |
|           |                  |           |  |