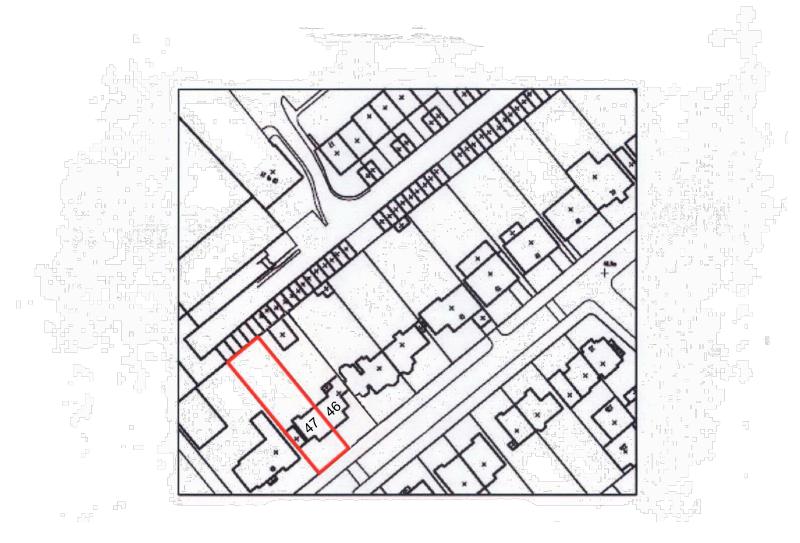

CLIENT:

PRIVATE

PROJECT:

47 QUEEN'S GROVE

TITLE:

LOCATION PLAN
OS MAP EXTRACT

| JOB NO:   | 47QG        |           |
|-----------|-------------|-----------|
| DRAWN BY: | JP          |           |
| SIZE:     | A4          |           |
| STATUS:   | PLANNING    |           |
| DATE:     | 09.02.2018  |           |
| DRAWING:  | SCALE @ A4: | REVISION: |
| 1000.1    | 1:1250      |           |