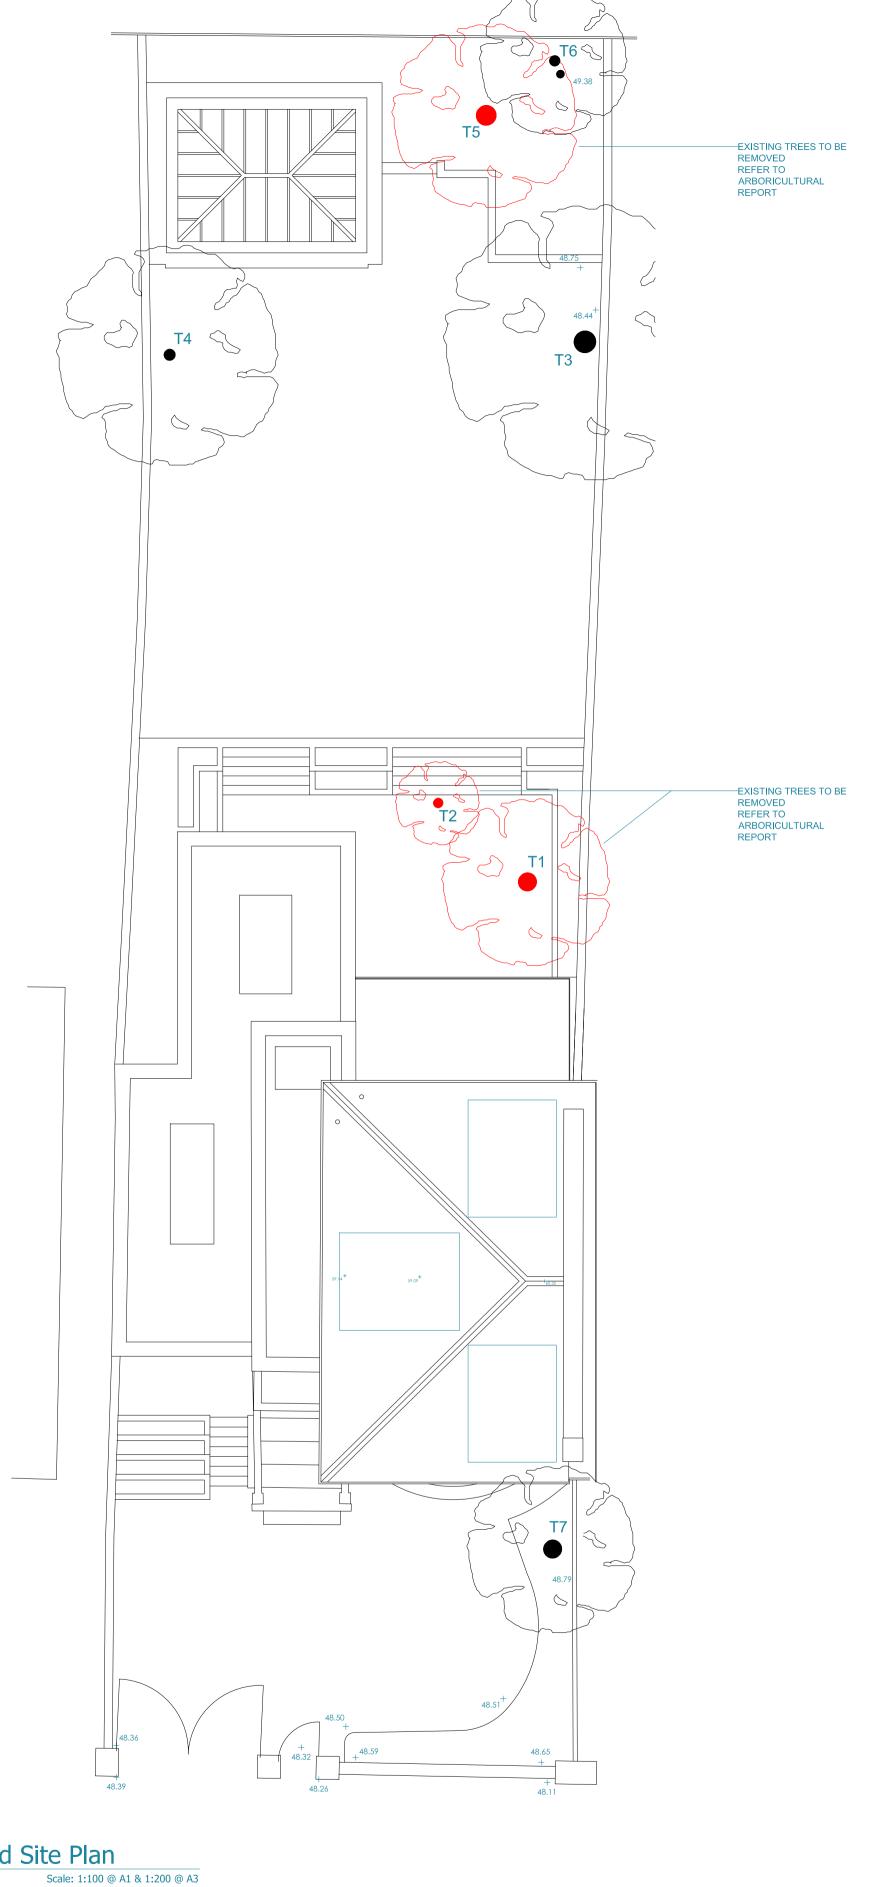

Proposed Site Plan

Scale: 1:100 @ A1 & 1:200 @ A3

EXISTING DORMER TO BE
REPLACED WITH LARGER
DORMER WITH TRADITIONAL
DETAILING TO MATCH
NEIGHBOURING SEMI NO.46 EXISTING DORMER TO BE REPLACED WITH LARGER DORMER WITH TRADITIONAL DETAILING TO MATCH NEIGHBOURING SEMI NO.46 EXISTING DORMER TO BE REPLACED WITH LARGER DORMER WITH TRADITIONAL DETAILING TO MATCH NEIGHBOURING SEMI NO.46

| Client:                             | Drawing Number: 5862/27 |
|-------------------------------------|-------------------------|
| Project: 47 Queens Grove, NW8 6AE   | Revision:               |
| Drawing: Proposed Site & Roof Plans | Date: 31/07/15          |
|                                     | Status:<br>Planning     |