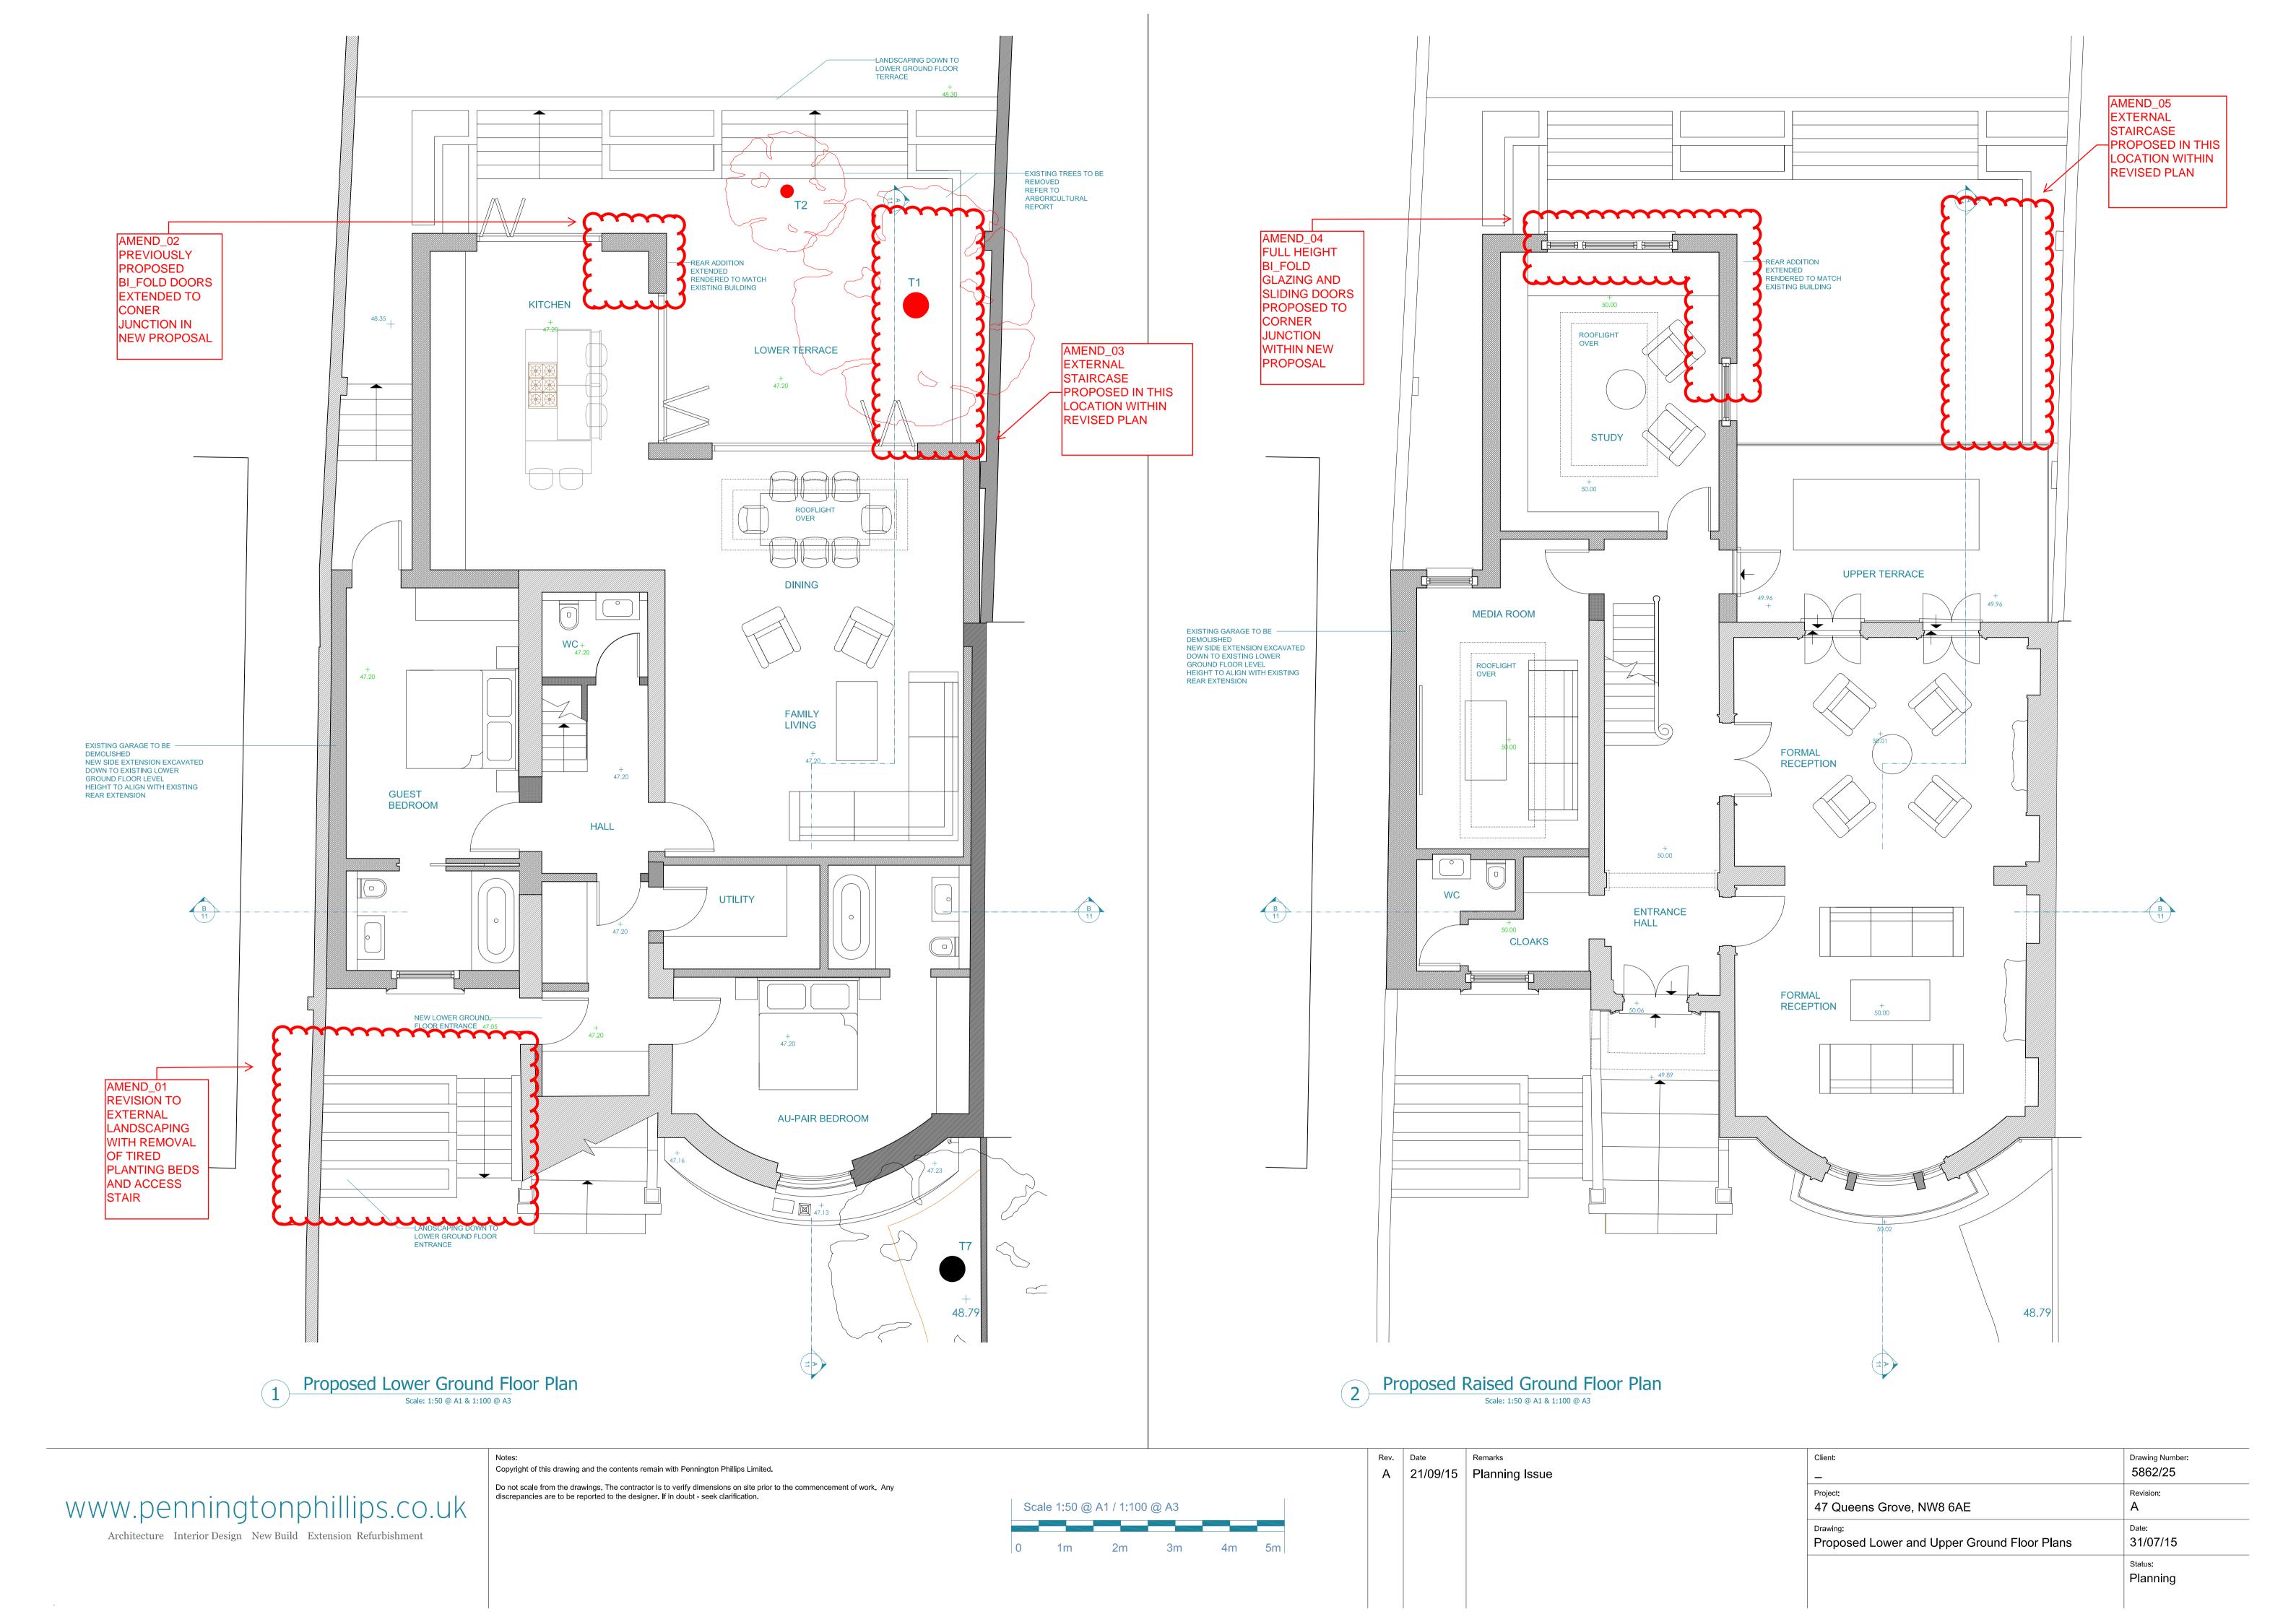

www.penningtonphillips.co.uk

Architecture Interior Design New Build Extension Refurbishment

Do not scale from the drawings. The contractor is to verify dimensions on site prior to the commencement of work. Any discrepancies are to be reported to the designer. If in doubt - seek clarification.

| Sca | ale 1:50 @                              | A1 / 1:100                              | @ A3 |                                         |    |
|-----|-----------------------------------------|-----------------------------------------|------|-----------------------------------------|----|
| ·   | *************************************** | *************************************** |      | *************************************** |    |
| 0   | 1m                                      | 2m