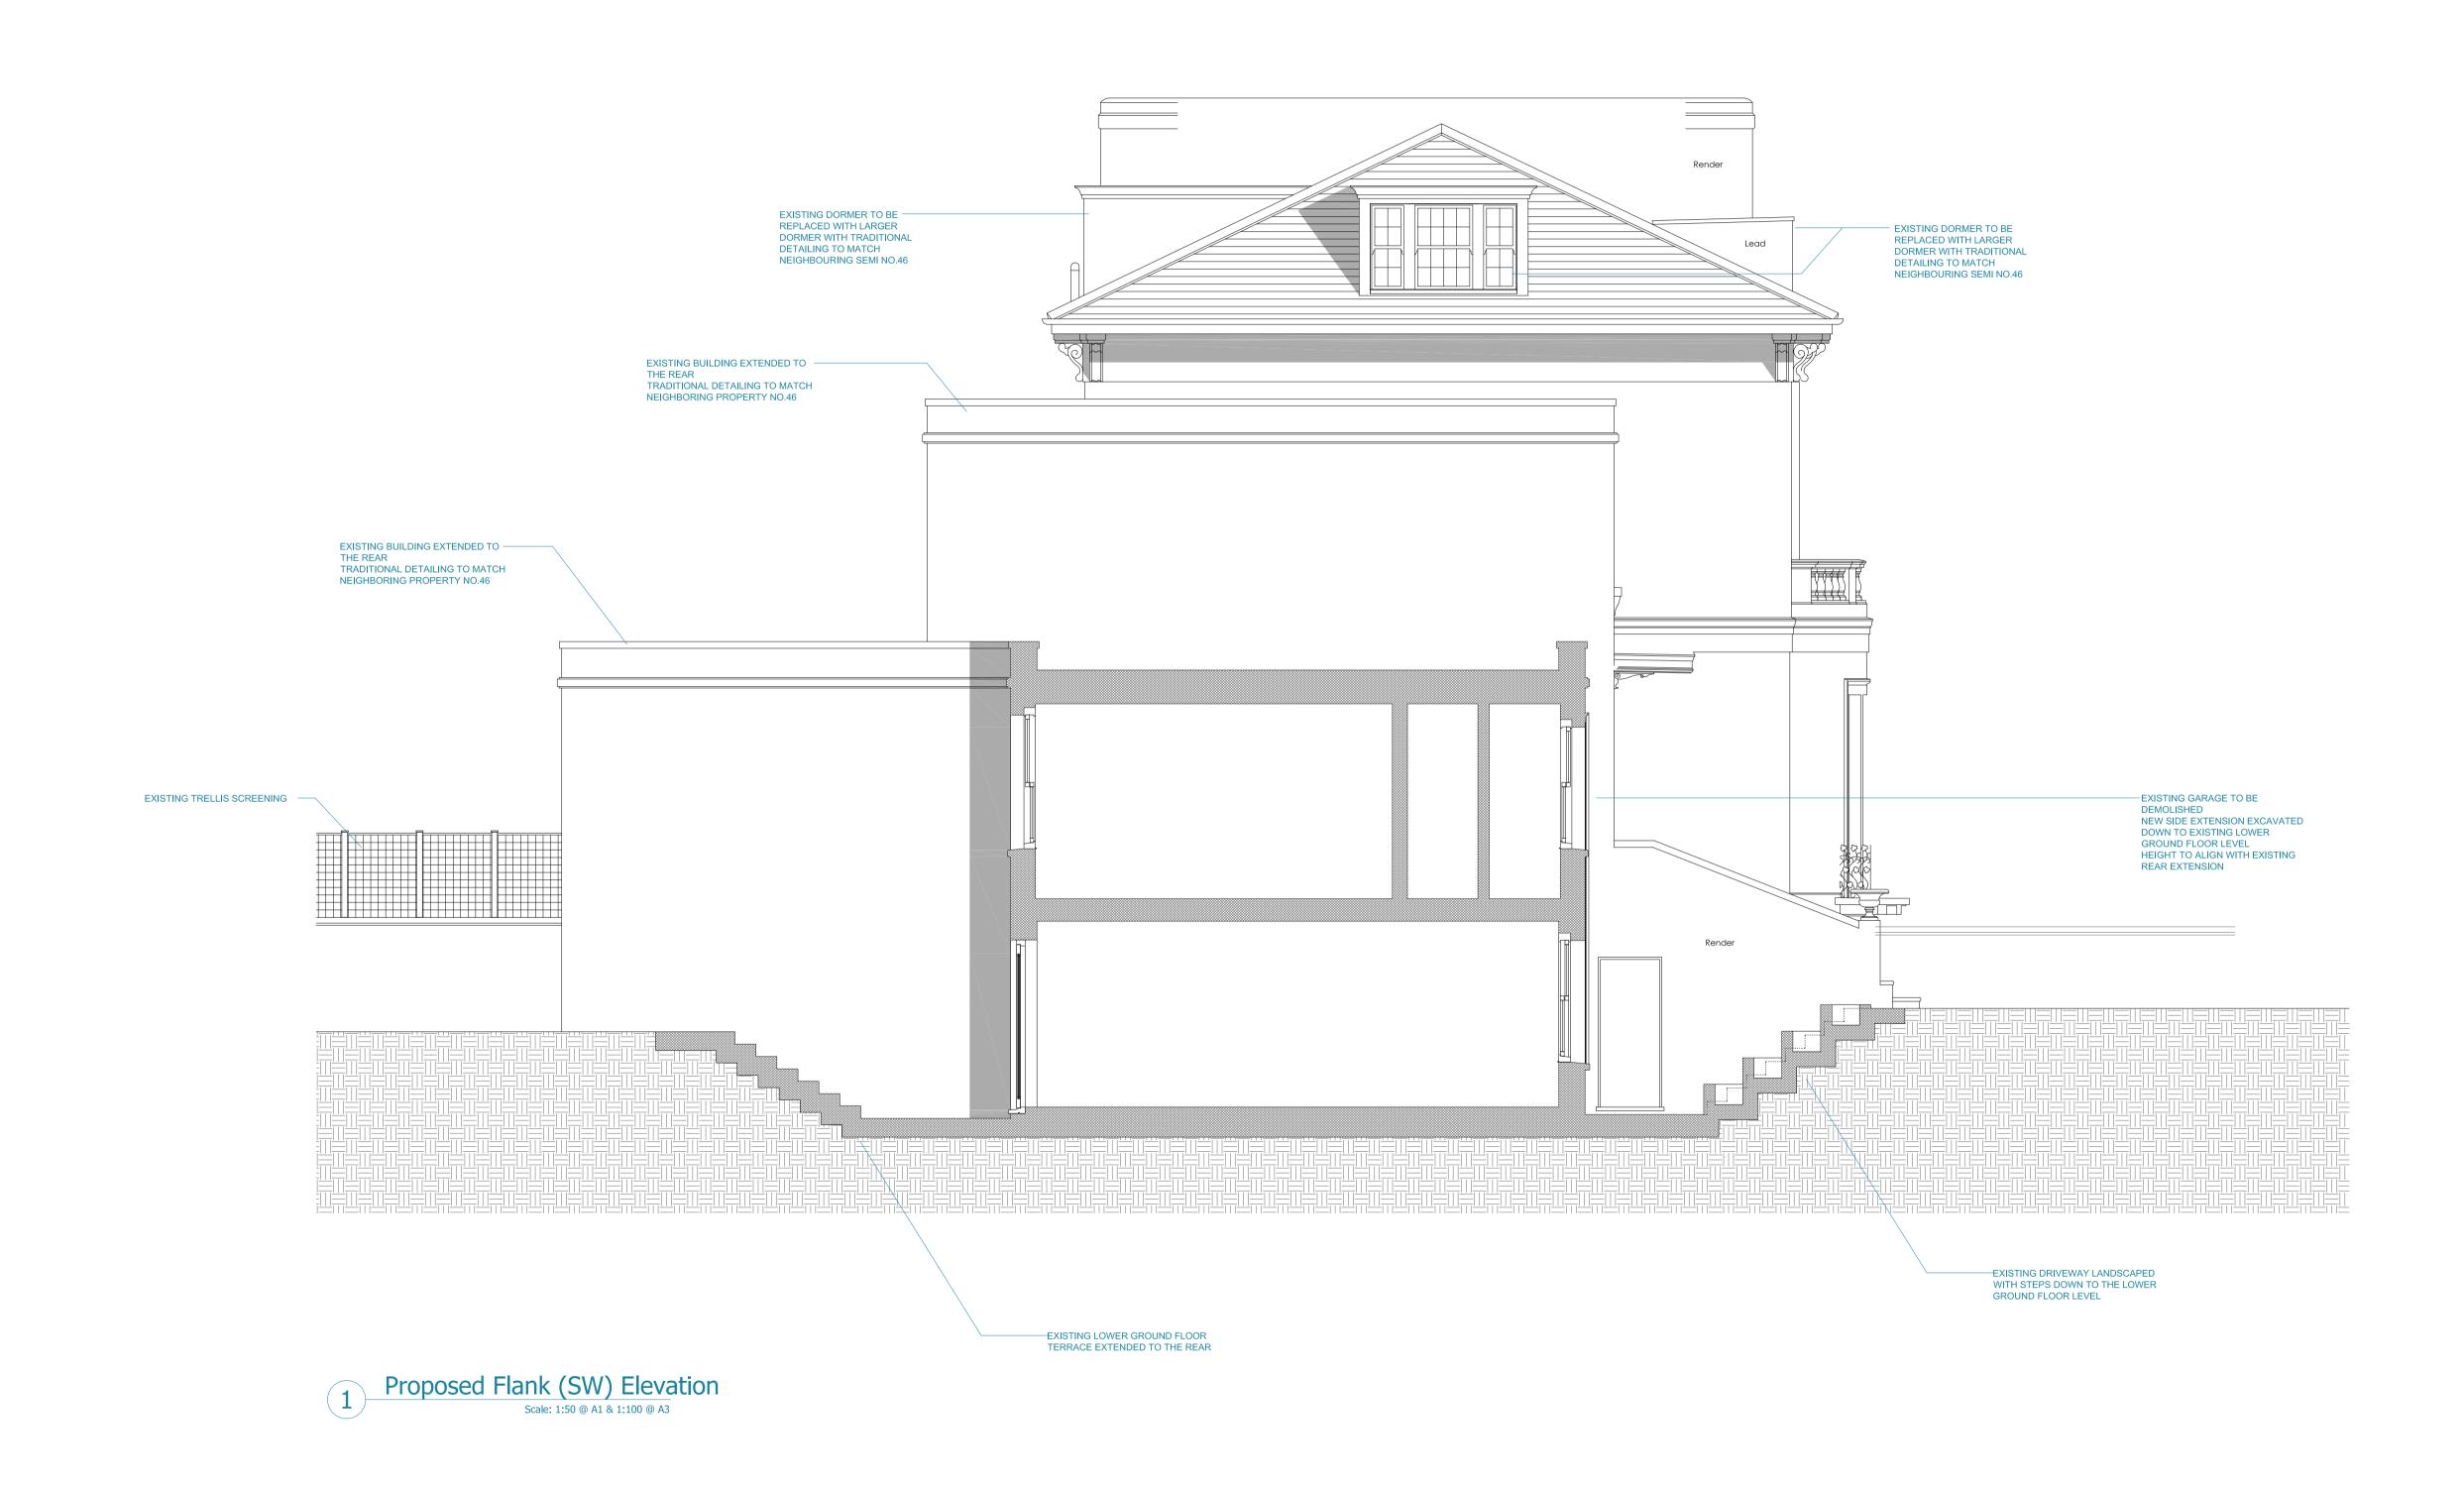

Proposed Site Plan

Scale: 1:100 @ A1 & 1:200 @ A3

EXISTING DORMER TO BE
REPLACED WITH LARGER
DORMER WITH TRADITIONAL
DETAILING TO MATCH
NEIGHBOURING SEMI NO.46 EXISTING DORMER TO BE REPLACED WITH LARGER DORMER WITH TRADITIONAL DETAILING TO MATCH NEIGHBOURING SEMI NO.46 EXISTING DORMER TO BE REPLACED WITH LARGER DORMER WITH TRADITIONAL DETAILING TO MATCH NEIGHBOURING SEMI NO.46

Scale 1:50 @ A1 / 1:100 @ A3

0 1m 2m 3m 4m 5r

Rev. Date Remarks
A 21/09/15 Planning Issue

| Client:                           | Drawing Number: 5862/31 |
|-----------------------------------|-------------------------|
| Project: 47 Queens Grove, NW8 6AE | Revision:               |
| Drawing: Existing Flank Elevation | Date: 18/09/15          |
|                                   | Status: Planning        |