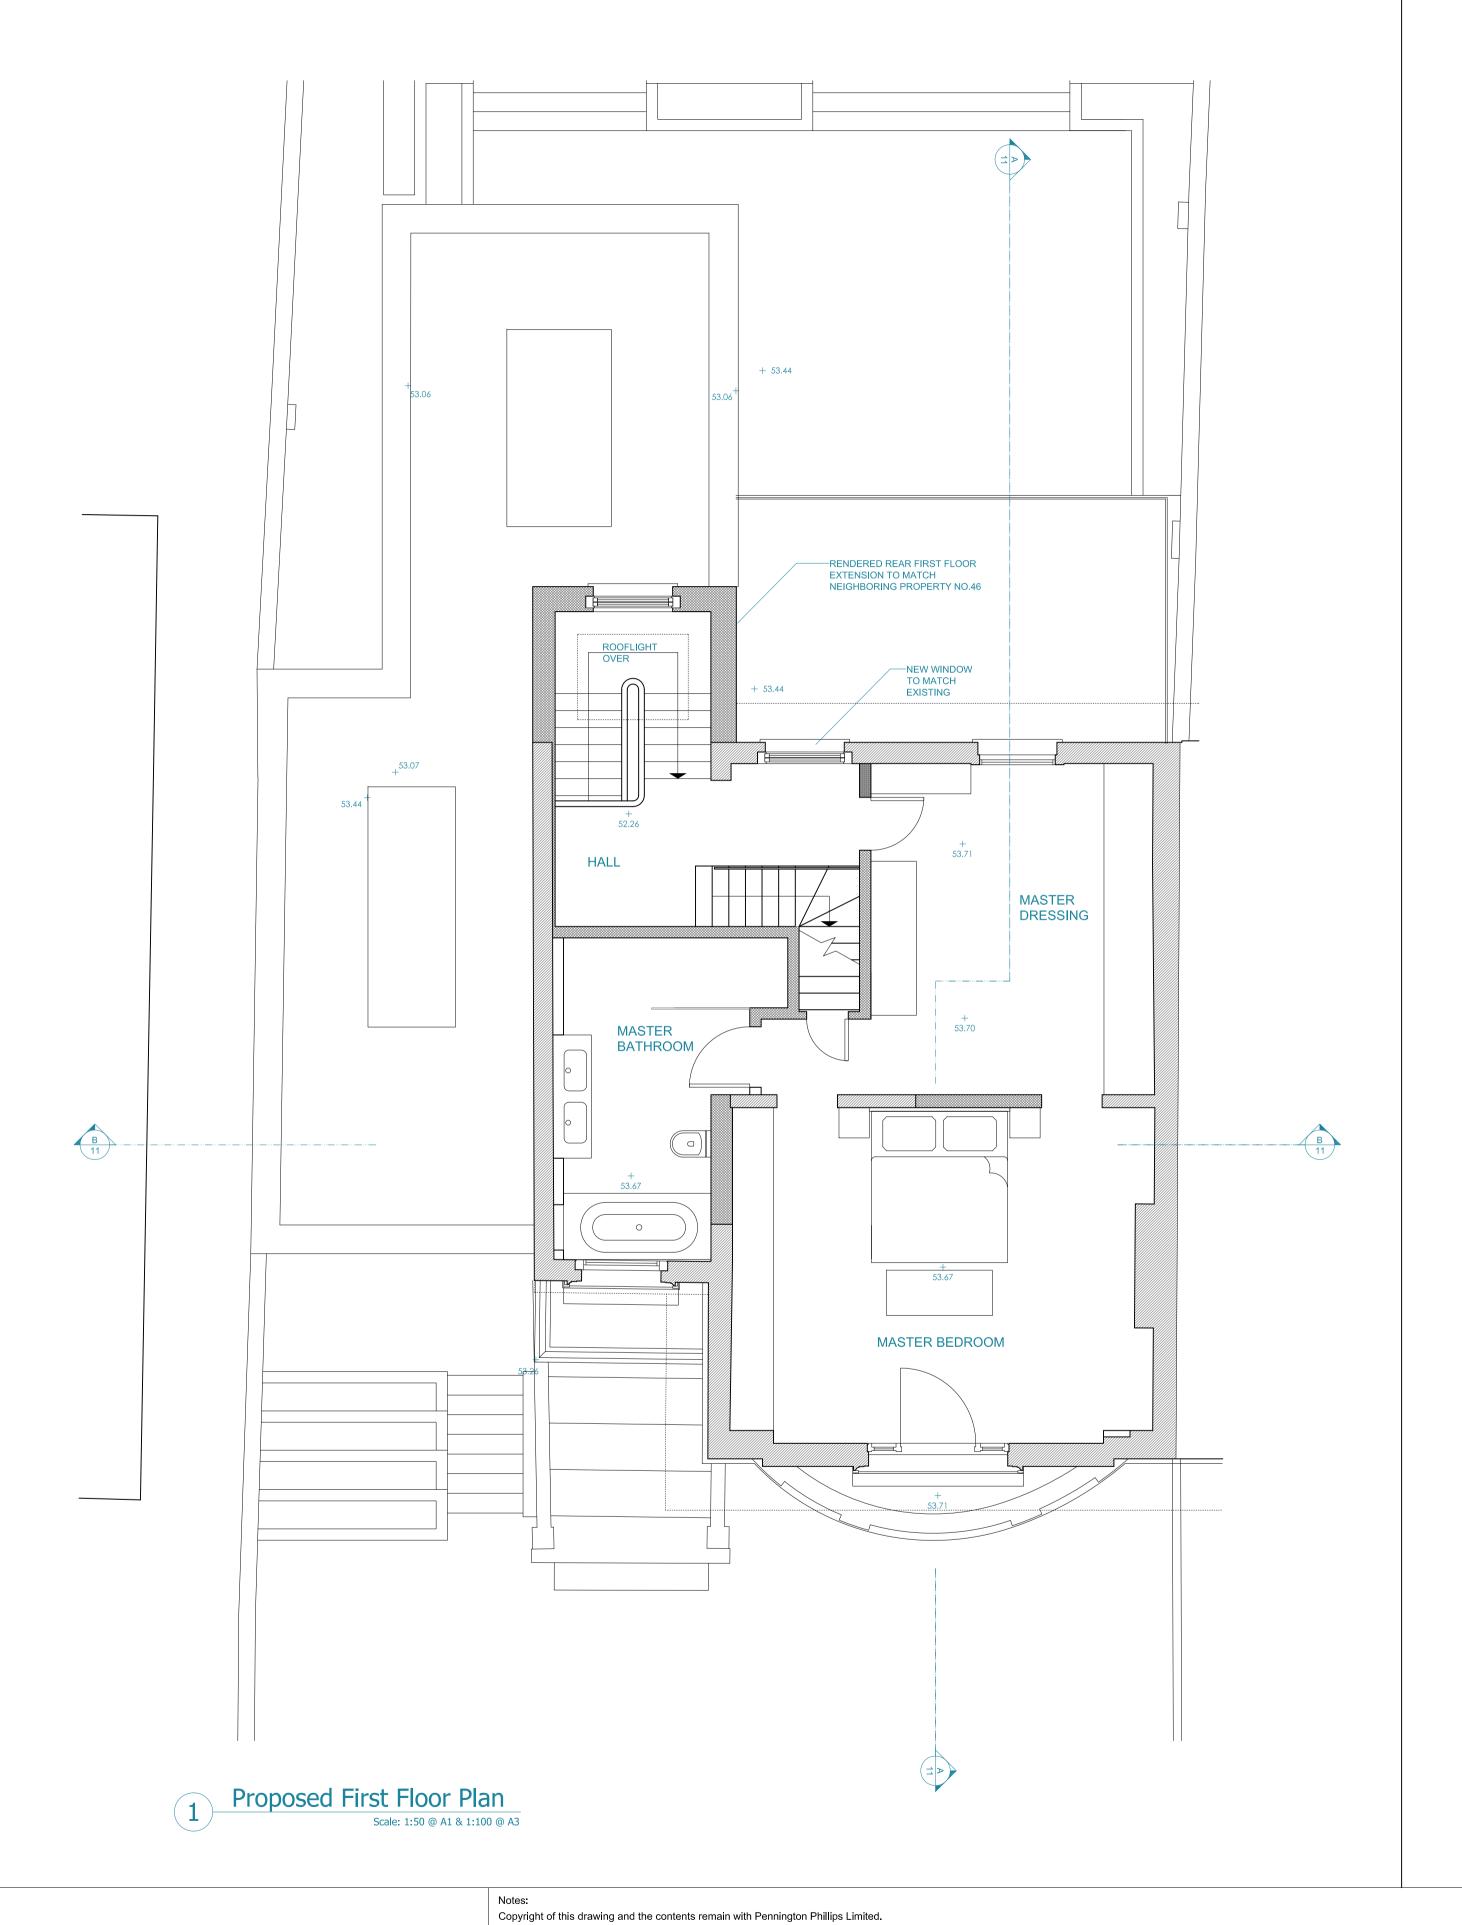

| Client:                                      | Drawing Number: 5862/26 |
|----------------------------------------------|-------------------------|
| Project: 47 Queens Grove, NW8 6AE            | Revision:               |
| Drawing: Proposed First & Second Floor Plans | Date: 31/07/15          |
|                                              | Status:<br>Planning     |