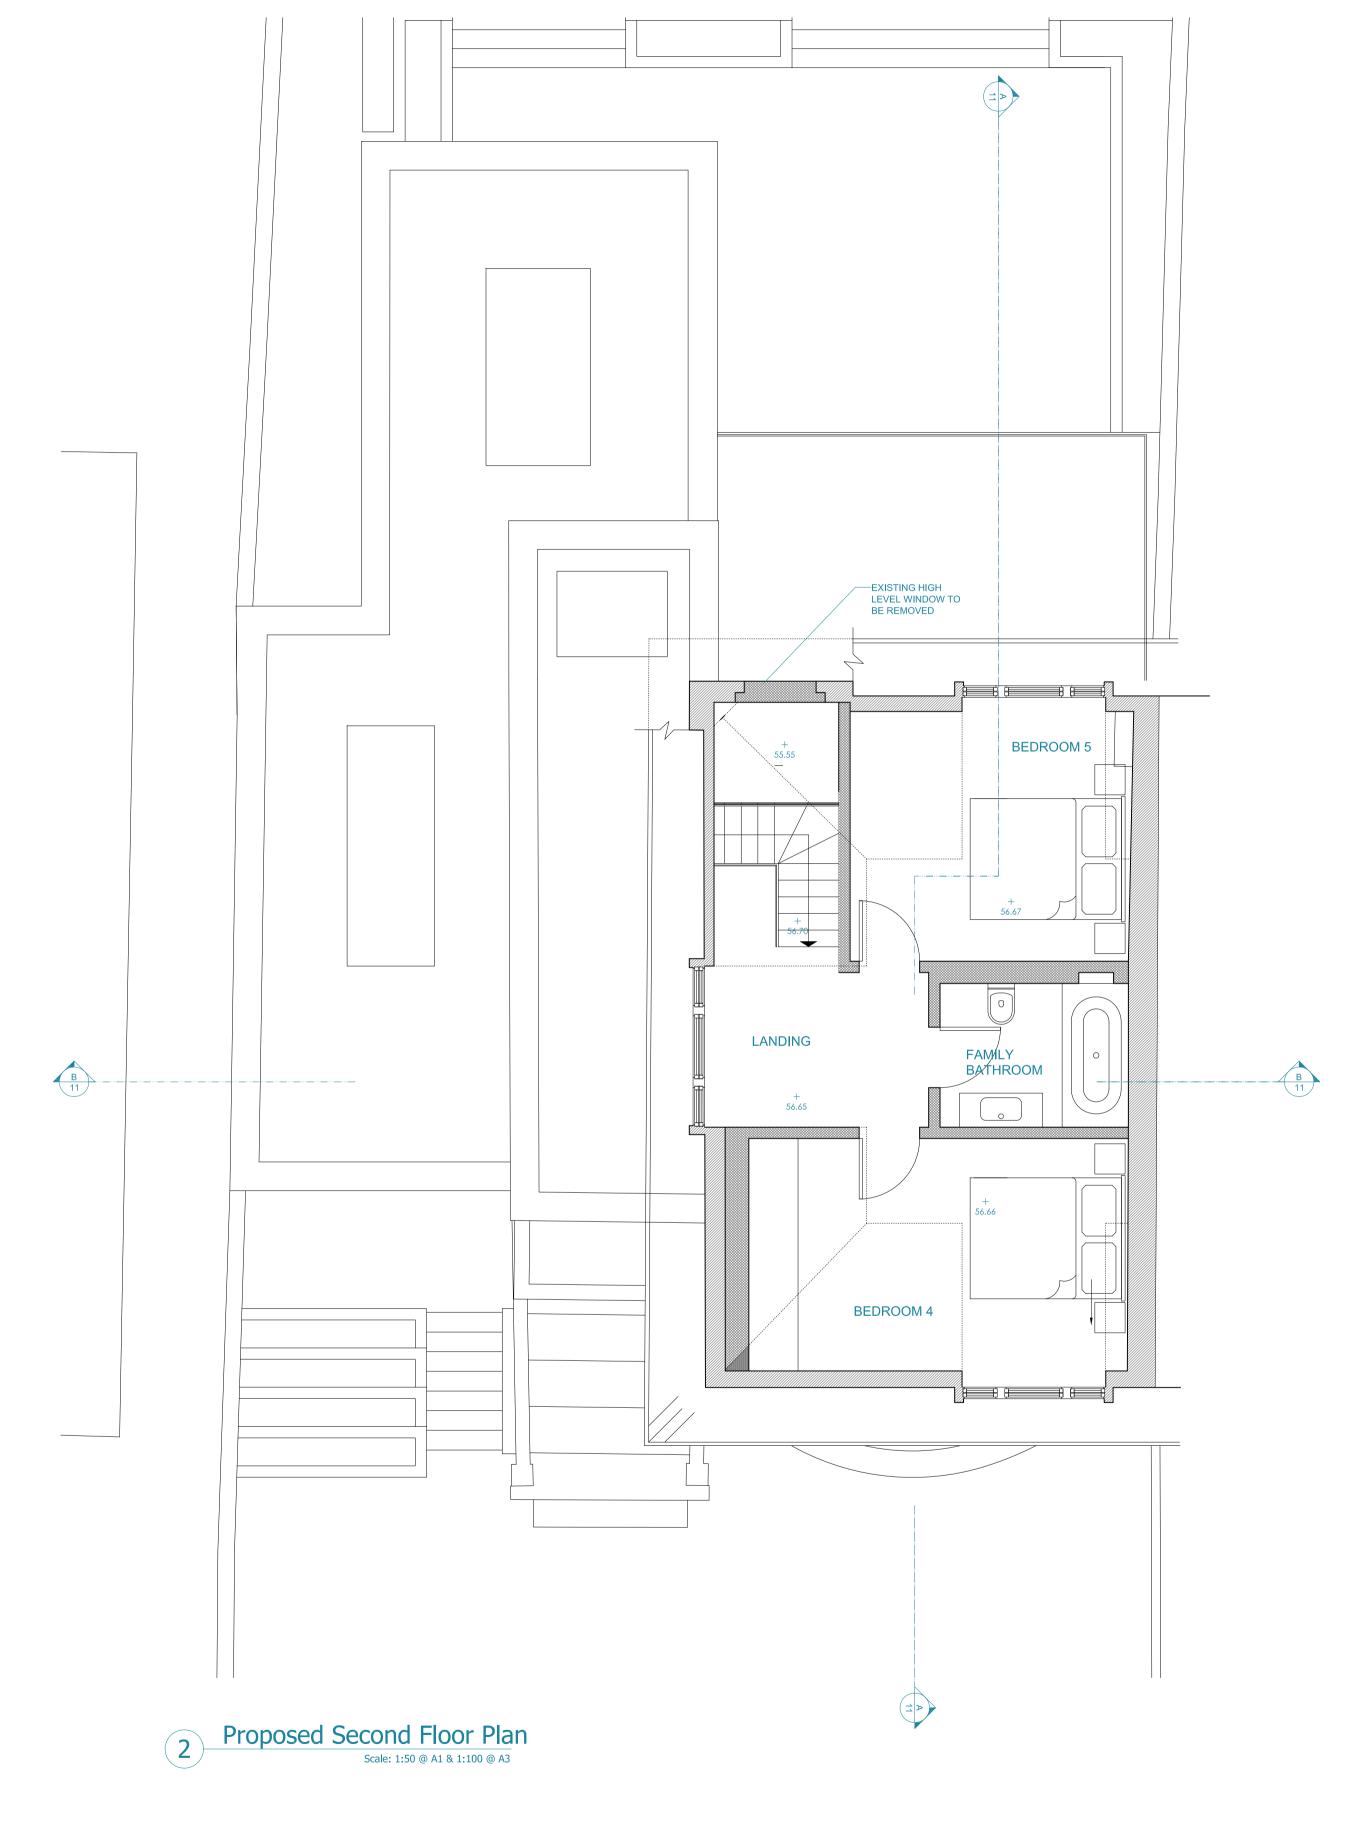

| Client:                                      | Drawing Number: 5862/26 |
|----------------------------------------------|-------------------------|
| Project: 47 Queens Grove, NW8 6AE            | Revision:               |
| Drawing: Proposed First & Second Floor Plans | Date: 31/07/15          |
|                                              | Status:<br>Planning     |