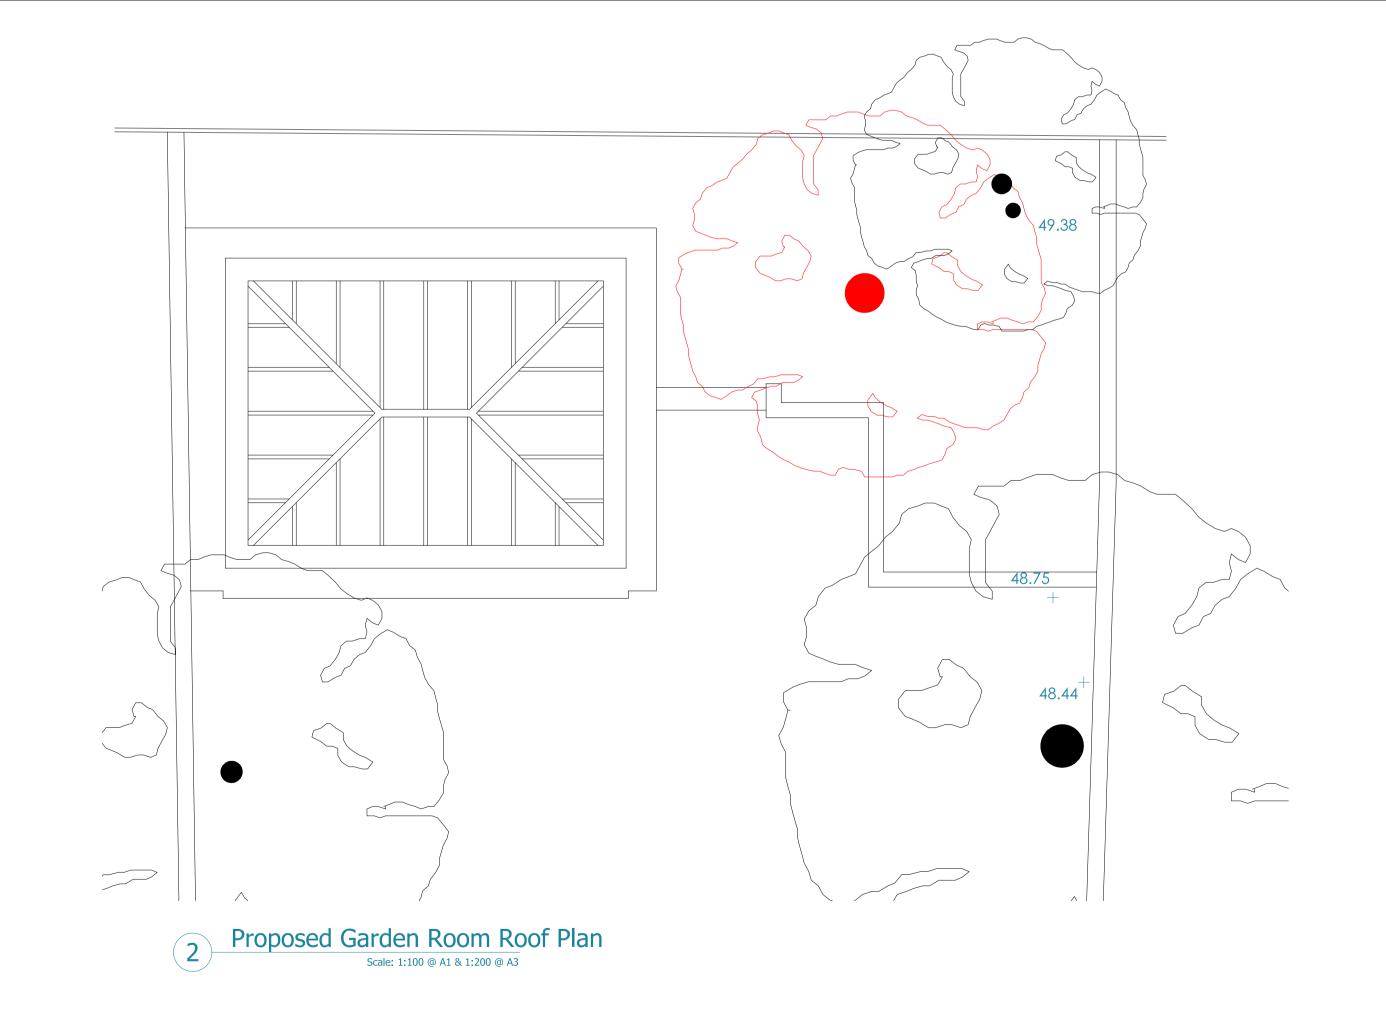

| Client:                             | Drawing Number: 5862/27 |
|-------------------------------------|-------------------------|
| Project: 47 Queens Grove, NW8 6AE   | Revision:               |
| Drawing: Proposed Site & Roof Plans | Date: 31/07/15          |
|                                     | Status:<br>Planning     |