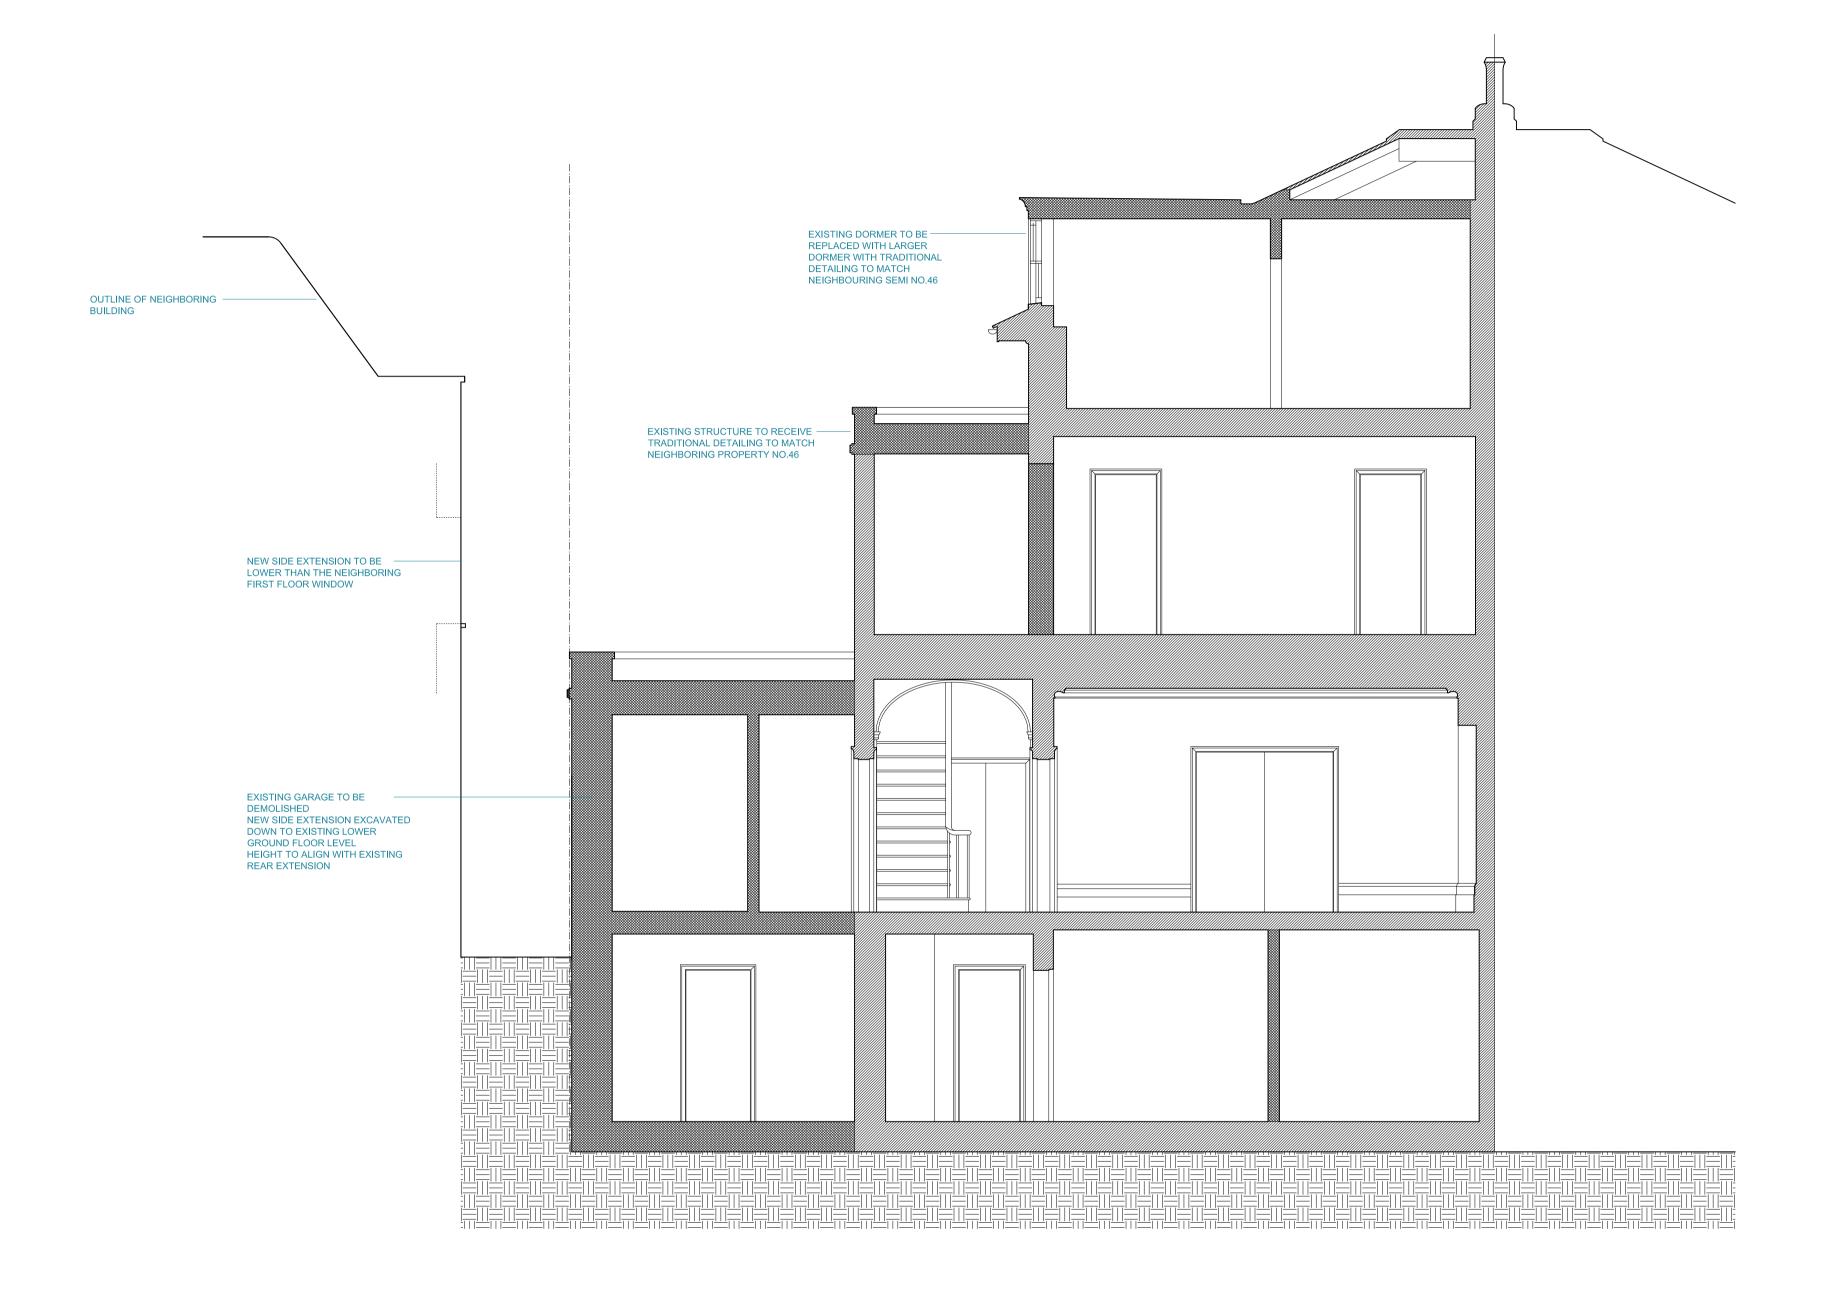

Proposed Site Plan

Scale: 1:100 @ A1 & 1:200 @ A3

EXISTING DORMER TO BE
REPLACED WITH LARGER
DORMER WITH TRADITIONAL
DETAILING TO MATCH
NEIGHBOURING SEMI NO.46 EXISTING DORMER TO BE REPLACED WITH LARGER DORMER WITH TRADITIONAL DETAILING TO MATCH NEIGHBOURING SEMI NO.46 EXISTING DORMER TO BE REPLACED WITH LARGER DORMER WITH TRADITIONAL DETAILING TO MATCH NEIGHBOURING SEMI NO.46

Scale 1:50 @ A1 / 1:100 @ A3

0 1m 2m 3m 4m 5r

Rev. Date Remarks
A 21/09/15 Planning Issue

| Client:                           | Drawing Number: 5862/31 |
|-----------------------------------|-------------------------|
| Project: 47 Queens Grove, NW8 6AE | Revision:               |
| Drawing: Existing Flank Elevation | Date: 18/09/15          |
|                                   | Status: Planning        |