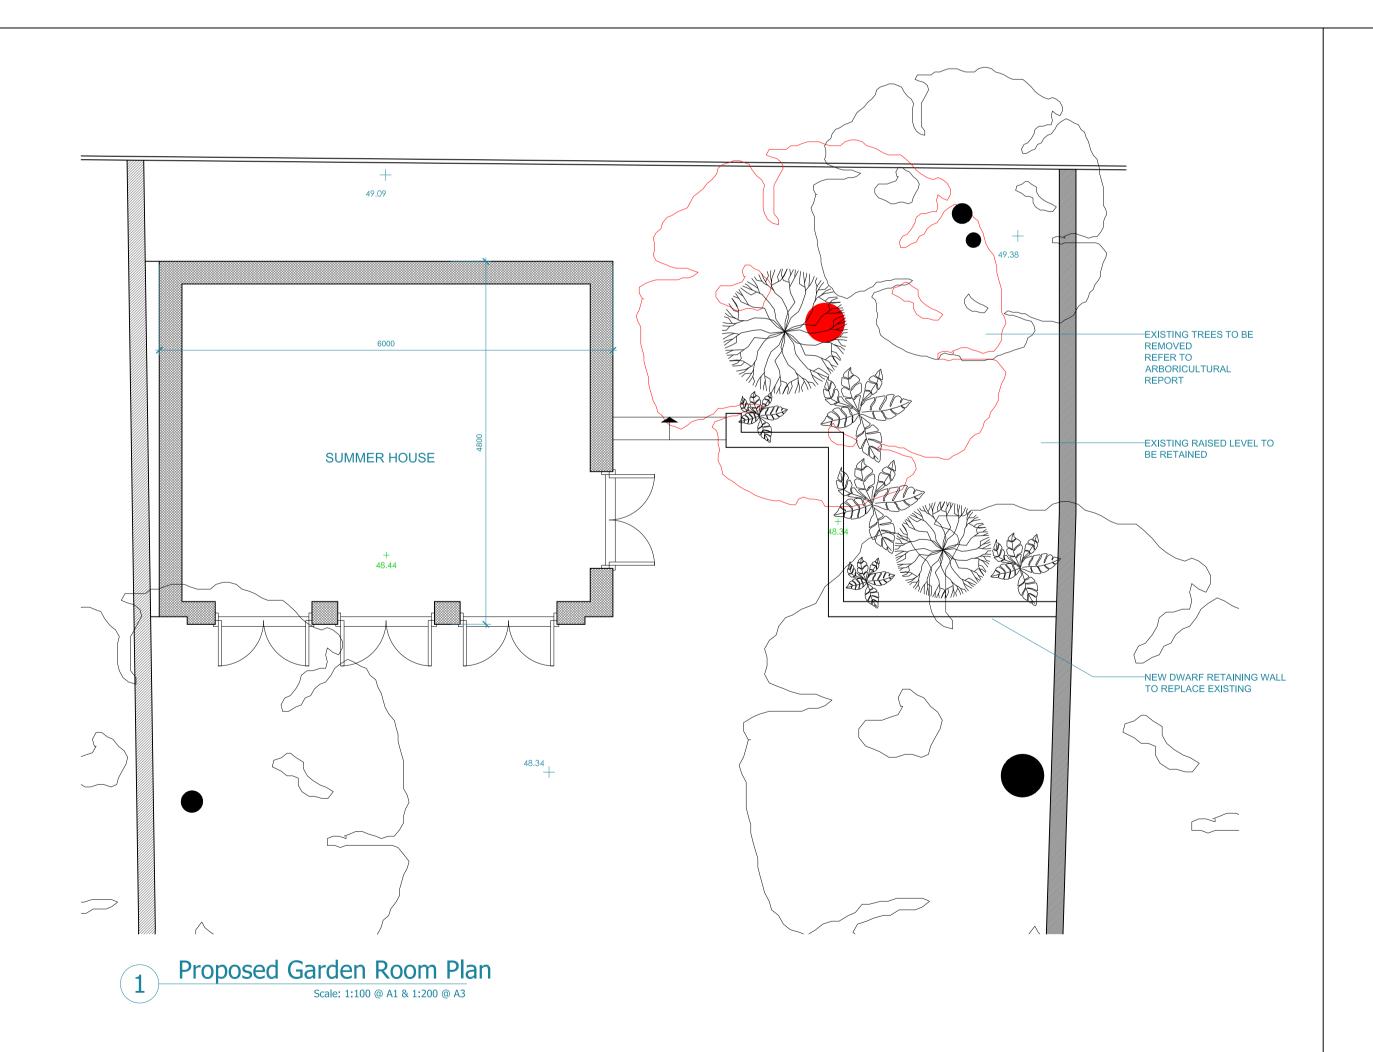

Proposed Site Plan

Scale: 1:100 @ A1 & 1:200 @ A3

EXISTING DORMER TO BE
REPLACED WITH LARGER
DORMER WITH TRADITIONAL
DETAILING TO MATCH
NEIGHBOURING SEMI NO.46 EXISTING DORMER TO BE REPLACED WITH LARGER DORMER WITH TRADITIONAL DETAILING TO MATCH NEIGHBOURING SEMI NO.46 EXISTING DORMER TO BE REPLACED WITH LARGER DORMER WITH TRADITIONAL DETAILING TO MATCH NEIGHBOURING SEMI NO.46