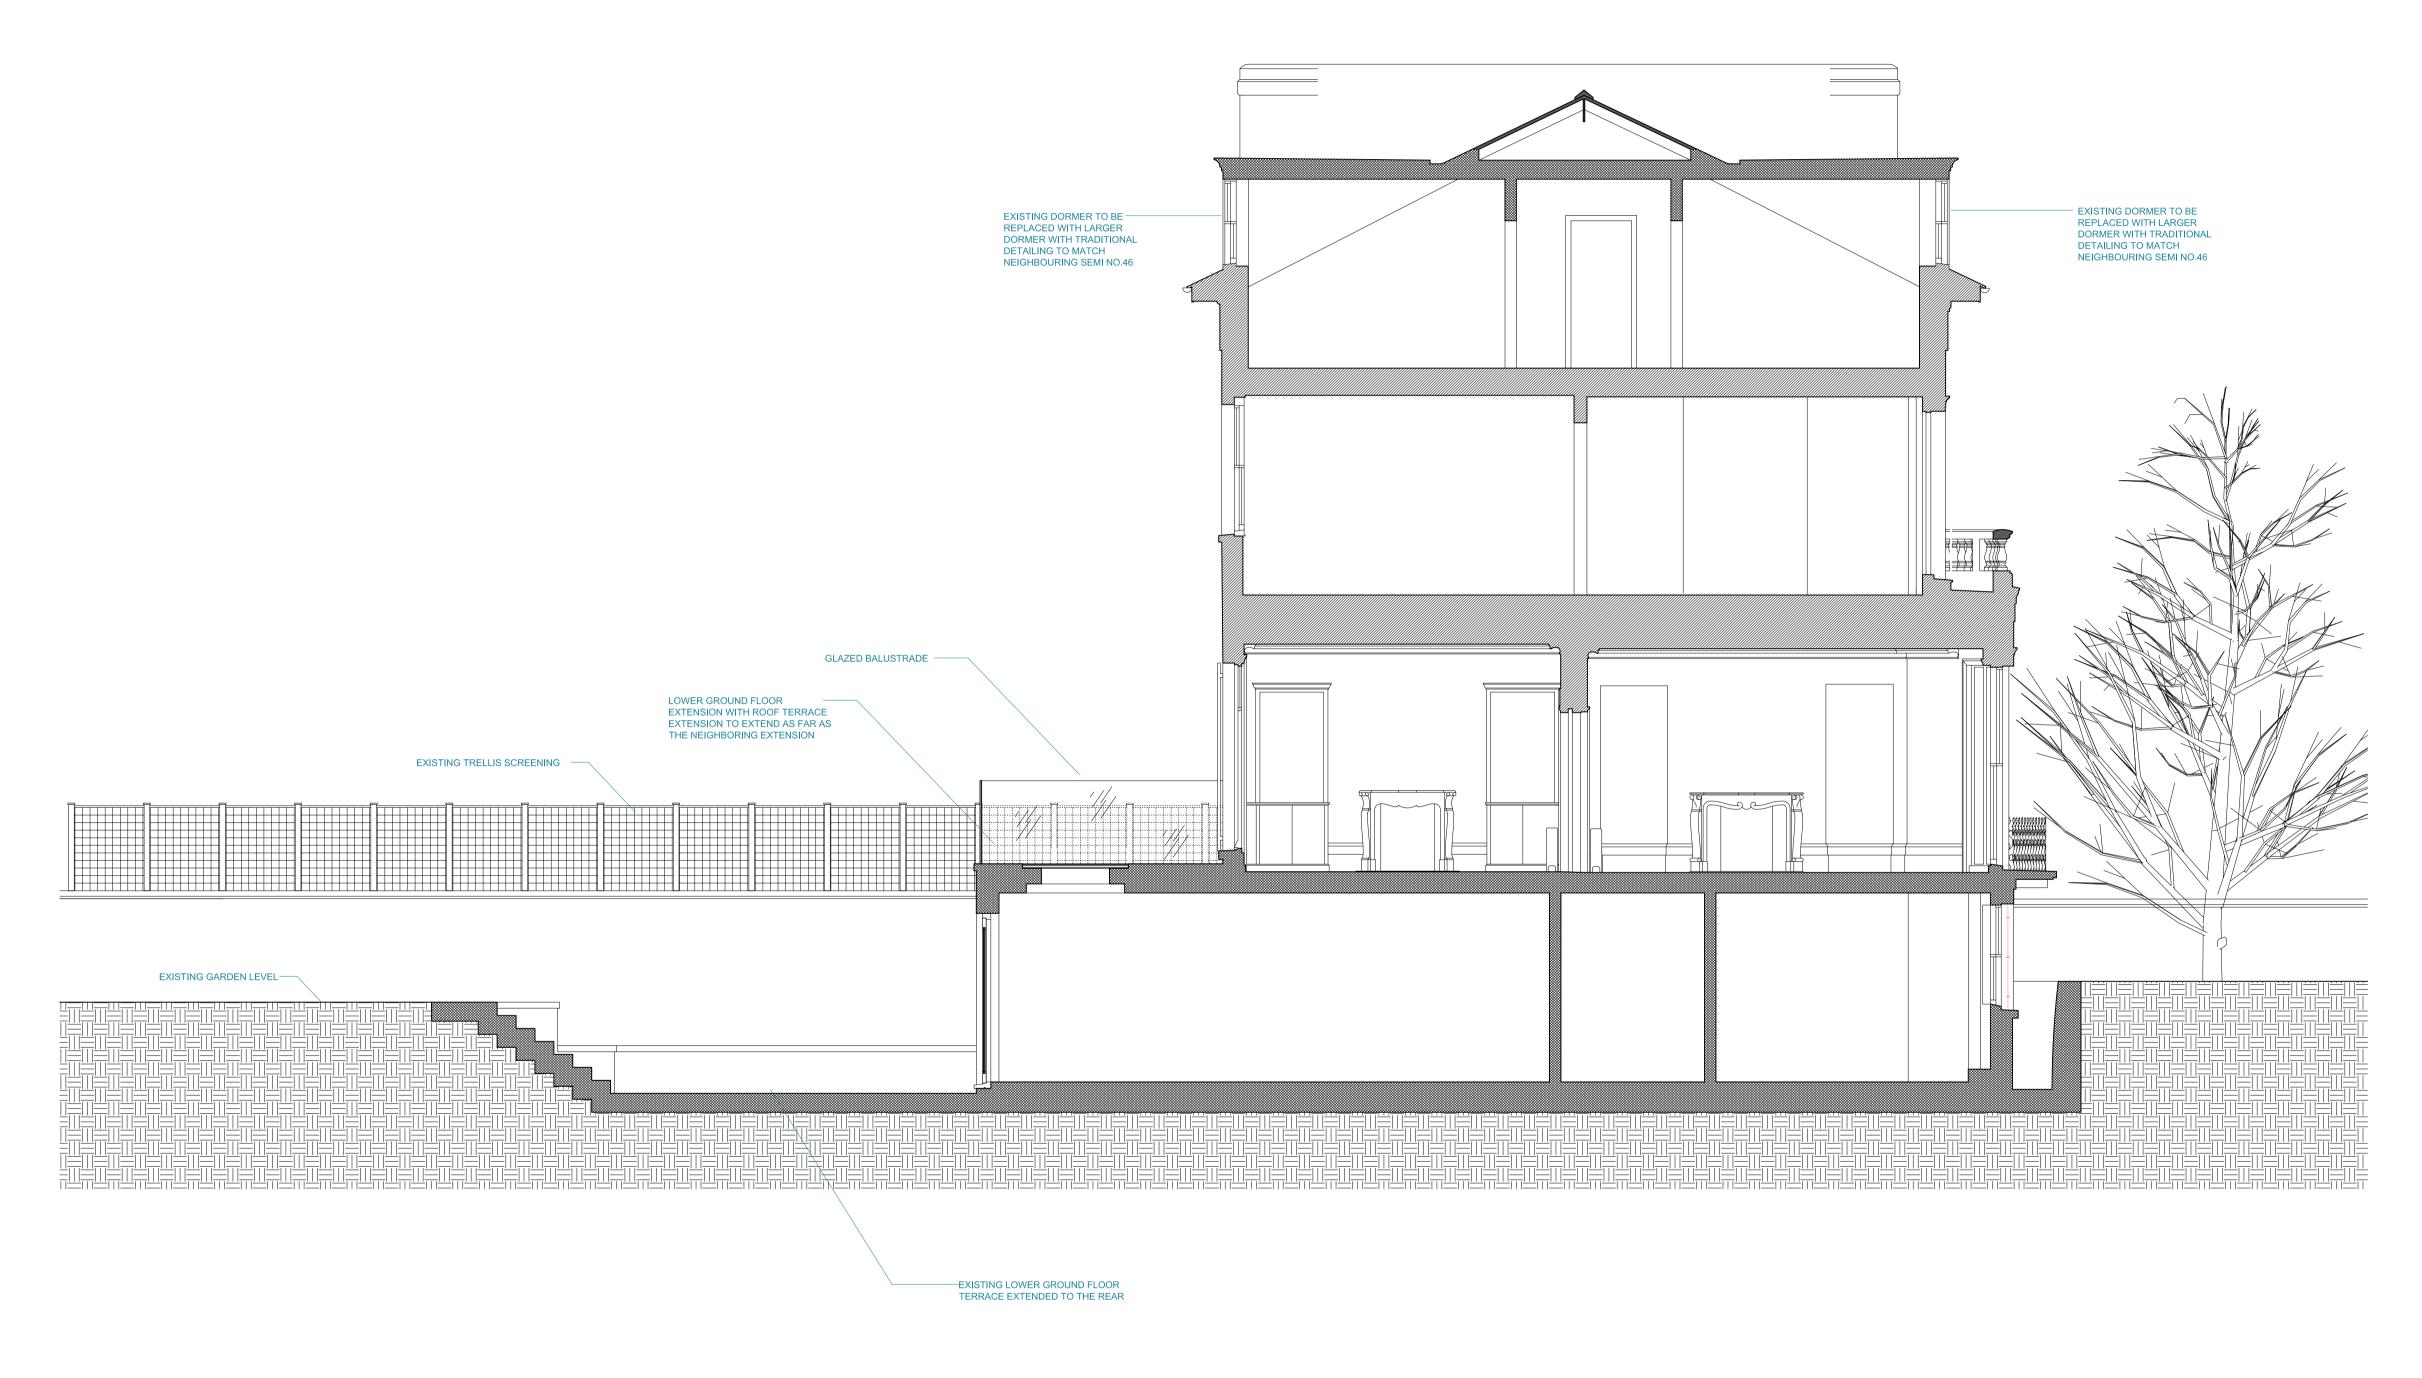

Proposed Site Plan

Scale: 1:100 @ A1 & 1:200 @ A3

EXISTING DORMER TO BE
REPLACED WITH LARGER
DORMER WITH TRADITIONAL
DETAILING TO MATCH
NEIGHBOURING SEMI NO.46 EXISTING DORMER TO BE REPLACED WITH LARGER DORMER WITH TRADITIONAL DETAILING TO MATCH NEIGHBOURING SEMI NO.46 EXISTING DORMER TO BE REPLACED WITH LARGER DORMER WITH TRADITIONAL DETAILING TO MATCH NEIGHBOURING SEMI NO.46

Drawing Number: Copyright of this drawing and the contents remain with Pennington Phillips Limited. A 21/09/15 Planning Issue 5862/35 Do not scale from the drawings. The contractor is to verify dimensions on site prior to the commencement of work. Any discrepancies are to be reported to the designer. If in doubt - seek clarification. 47 Queens Grove, NW8 6AE Architecture Interior Design New Build Extension Refurbishment Proposed Section A 31/07/15 Status: Planning