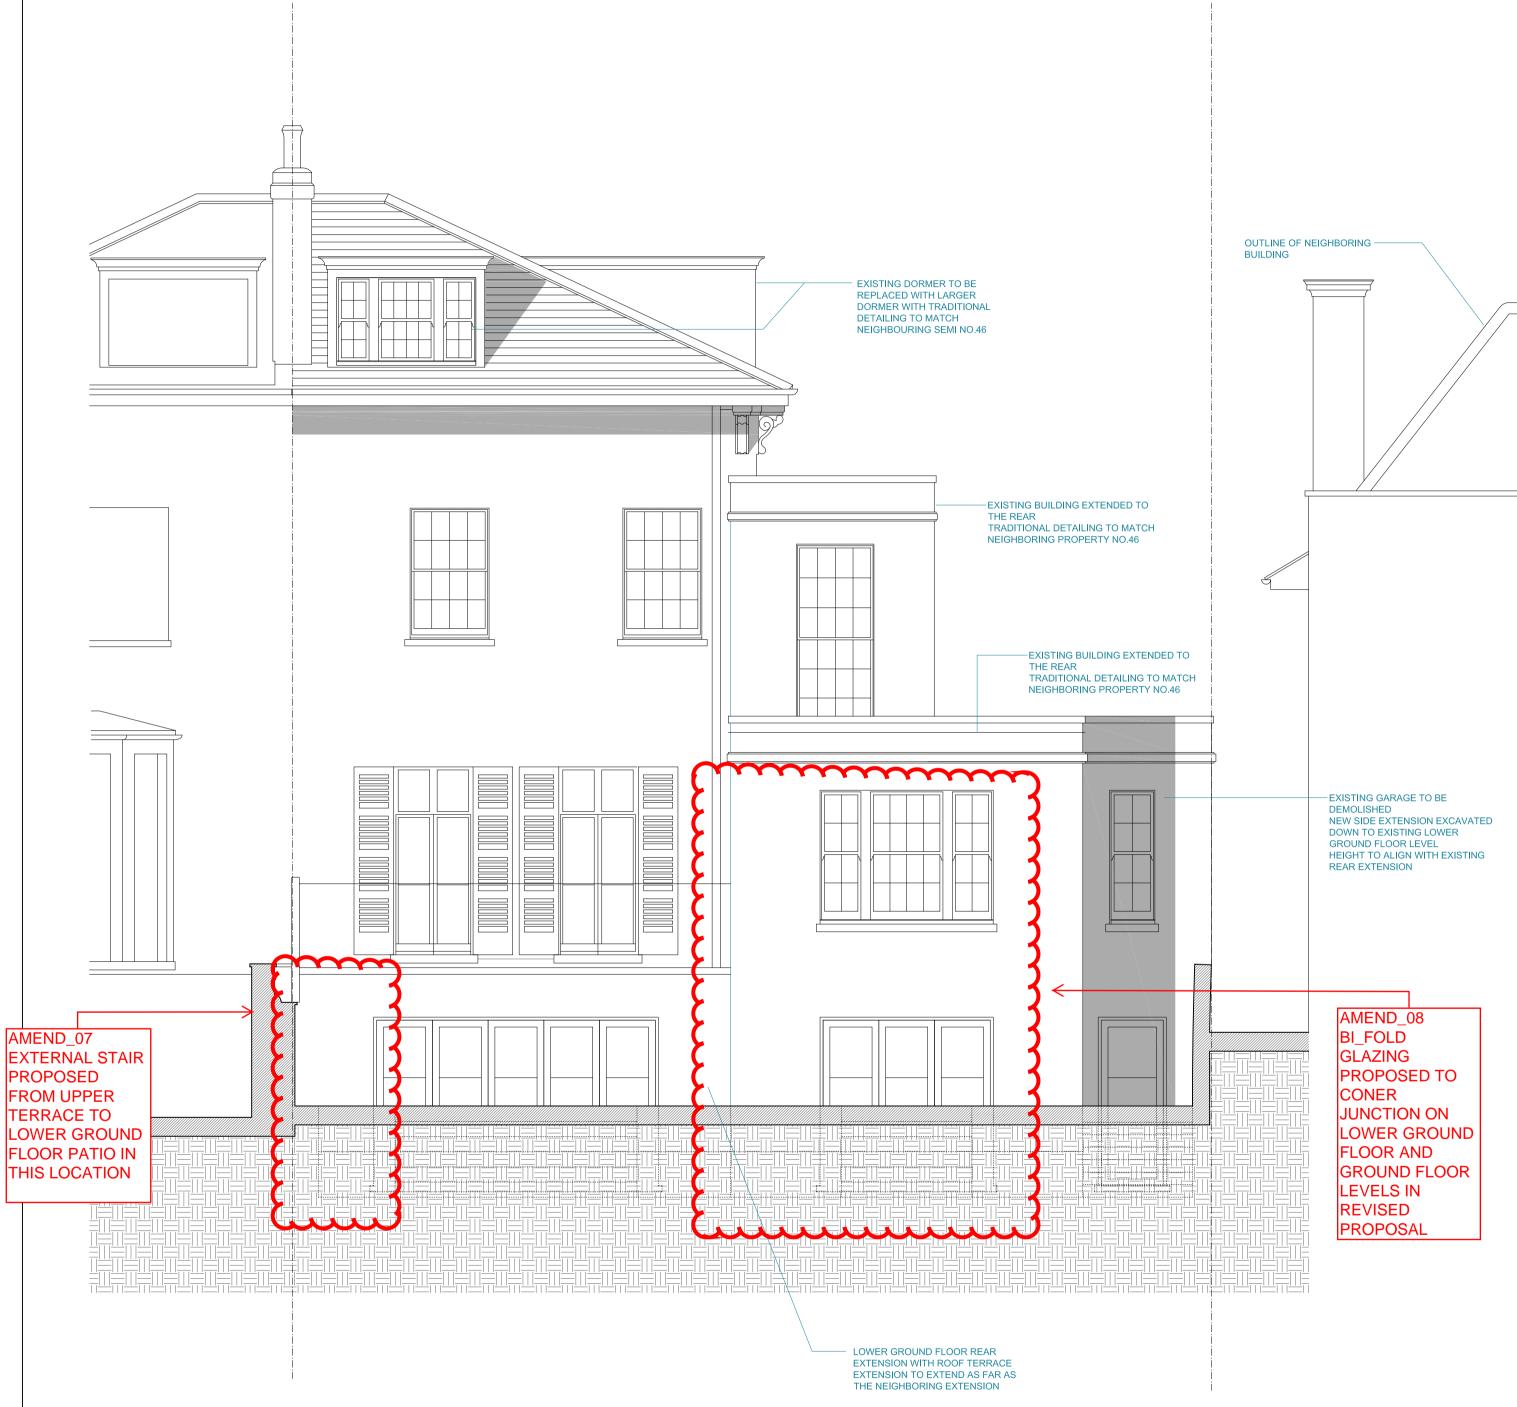

Proposed Site Plan

Scale: 1:100 @ A1 & 1:200 @ A3

EXISTING DORMER TO BE
REPLACED WITH LARGER
DORMER WITH TRADITIONAL
DETAILING TO MATCH
NEIGHBOURING SEMI NO.46 EXISTING DORMER TO BE REPLACED WITH LARGER DORMER WITH TRADITIONAL DETAILING TO MATCH NEIGHBOURING SEMI NO.46 EXISTING DORMER TO BE REPLACED WITH LARGER DORMER WITH TRADITIONAL DETAILING TO MATCH NEIGHBOURING SEMI NO.46