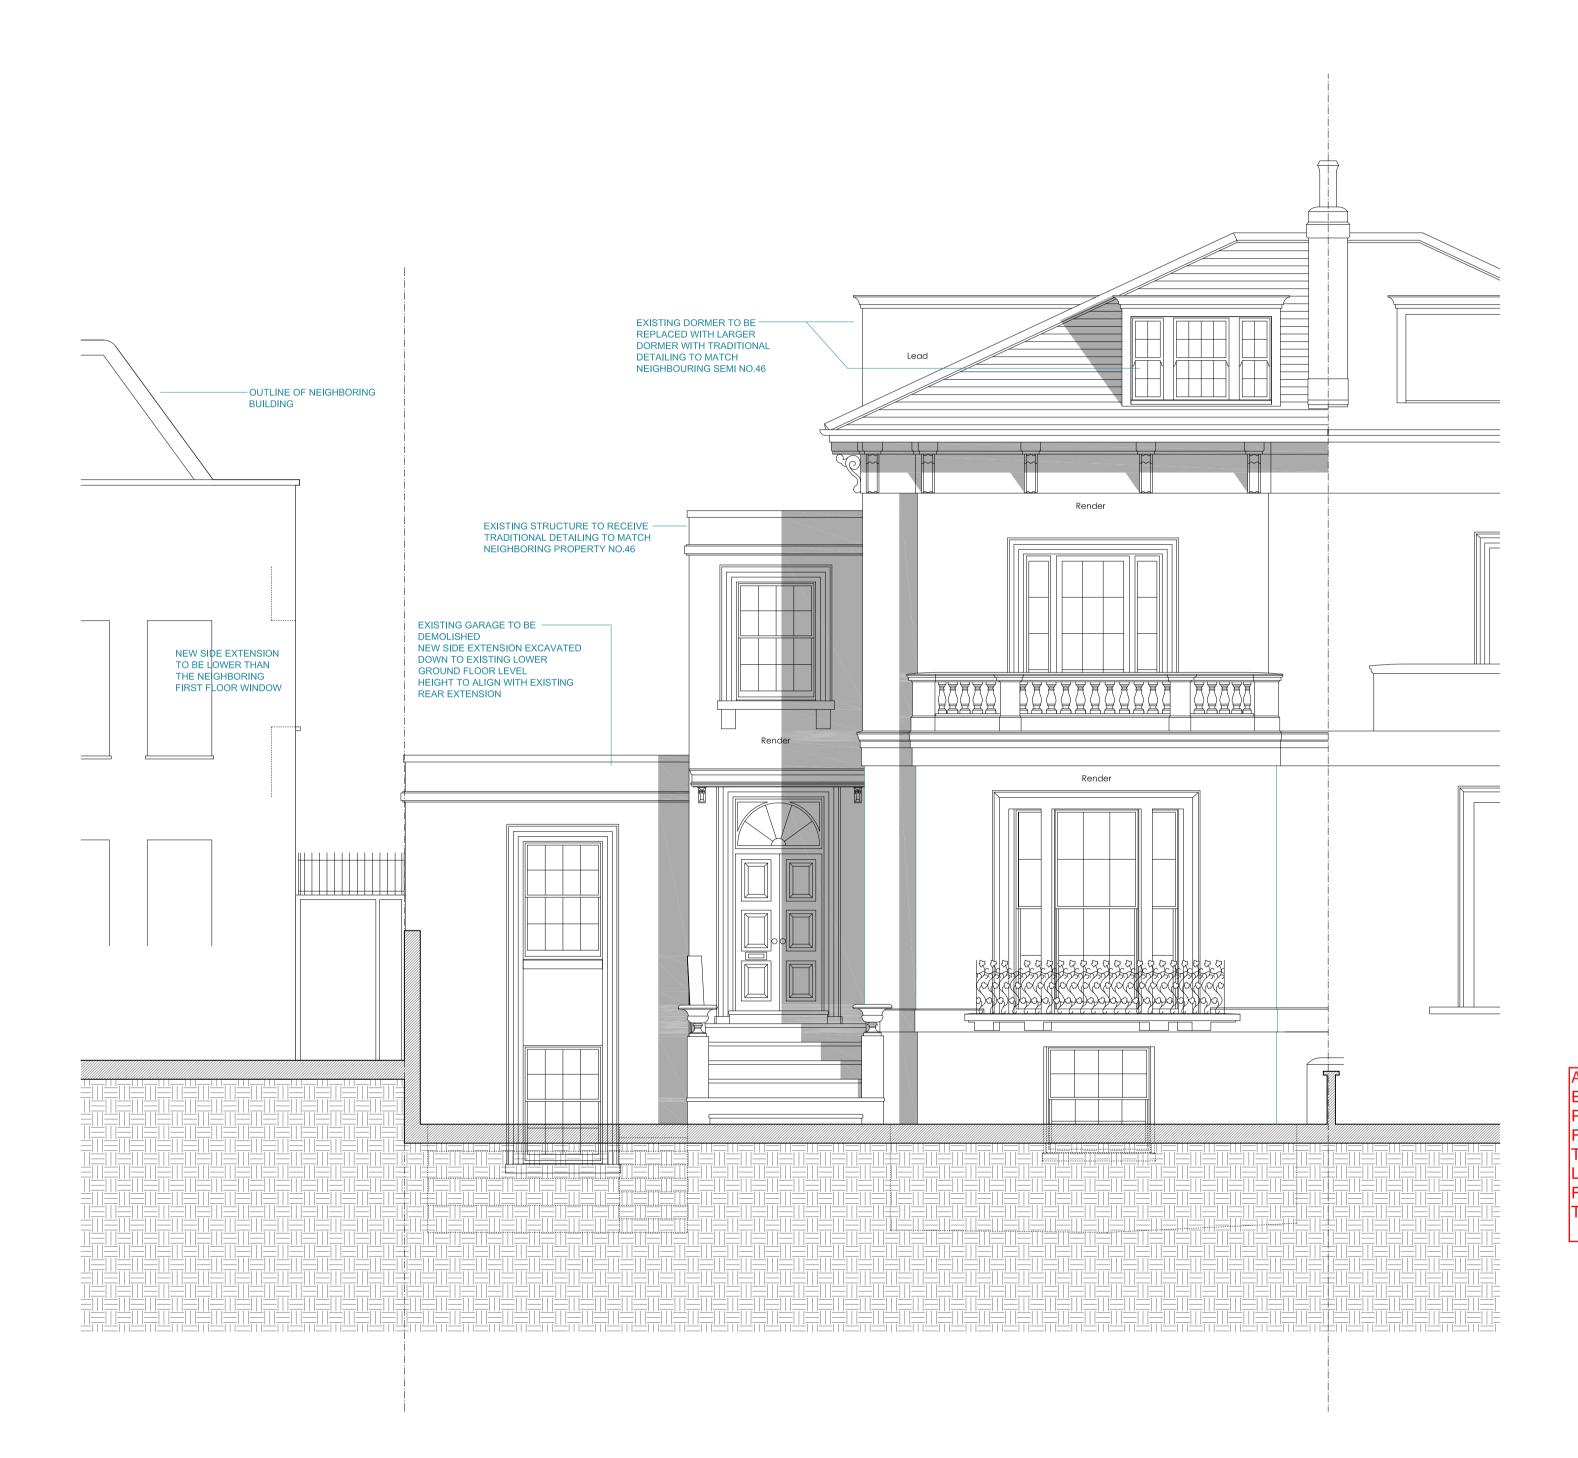

Proposed Site Plan

Scale: 1:100 @ A1 & 1:200 @ A3

EXISTING DORMER TO BE
REPLACED WITH LARGER
DORMER WITH TRADITIONAL
DETAILING TO MATCH
NEIGHBOURING SEMI NO.46 EXISTING DORMER TO BE REPLACED WITH LARGER DORMER WITH TRADITIONAL DETAILING TO MATCH NEIGHBOURING SEMI NO.46 EXISTING DORMER TO BE REPLACED WITH LARGER DORMER WITH TRADITIONAL DETAILING TO MATCH NEIGHBOURING SEMI NO.46