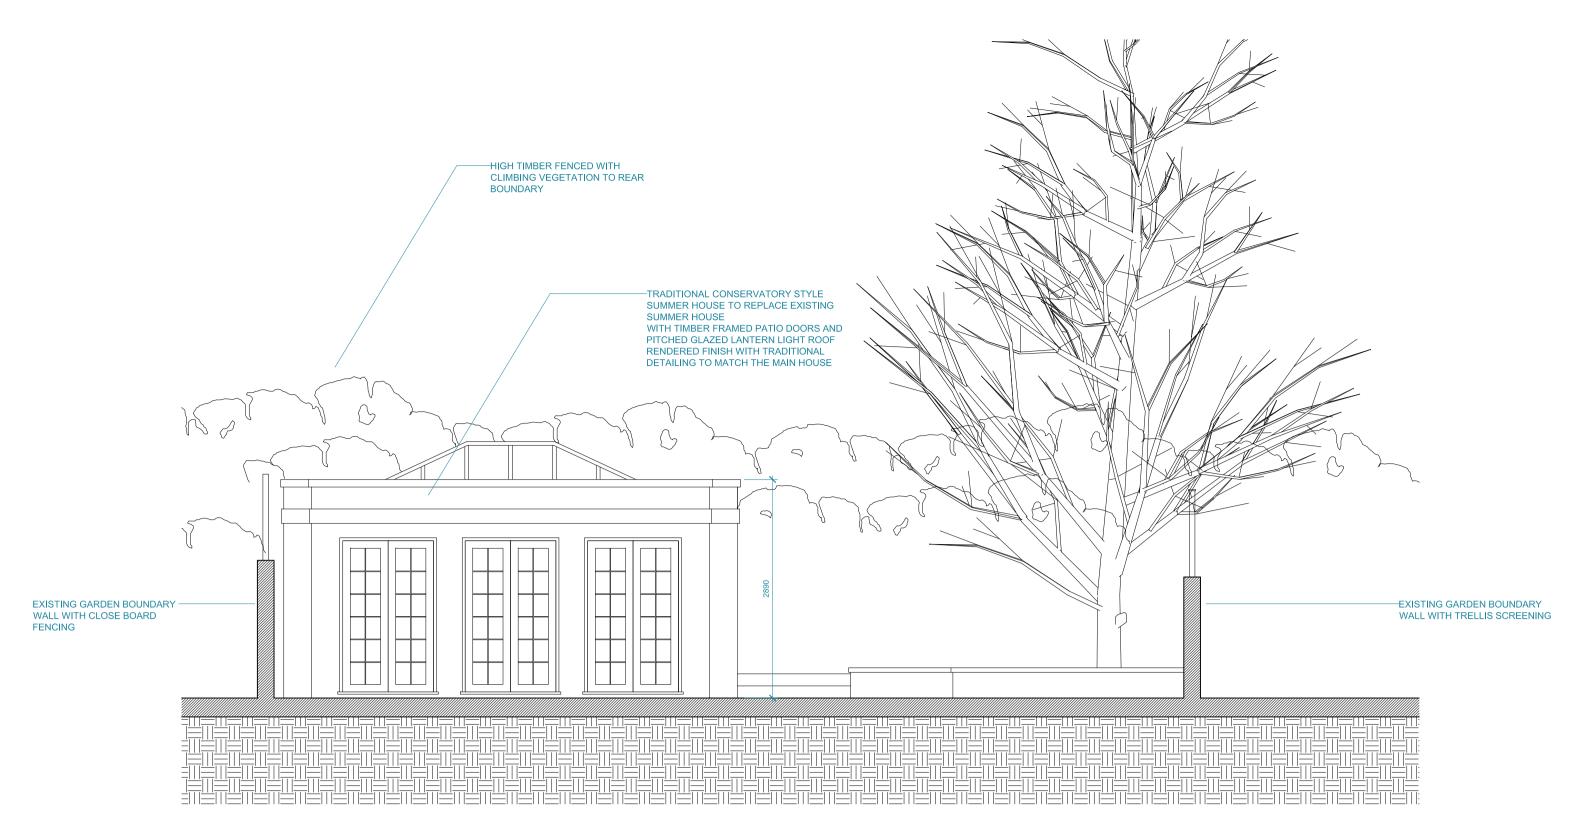

Proposed Garden Room Elevation Scale: 1:100 @ A1 & 1:200 @ A3

www.penningtonphillips.co.uk

Architecture Interior Design New Build Extension Refurbishment

Copyright of this drawing and the contents remain with Pennington Phillips Limited. Do not scale from the drawings. The contractor is to verify dimensions on site prior to the commencement of work. Any discrepancies are to be reported to the designer. If in doubt - seek clarification.