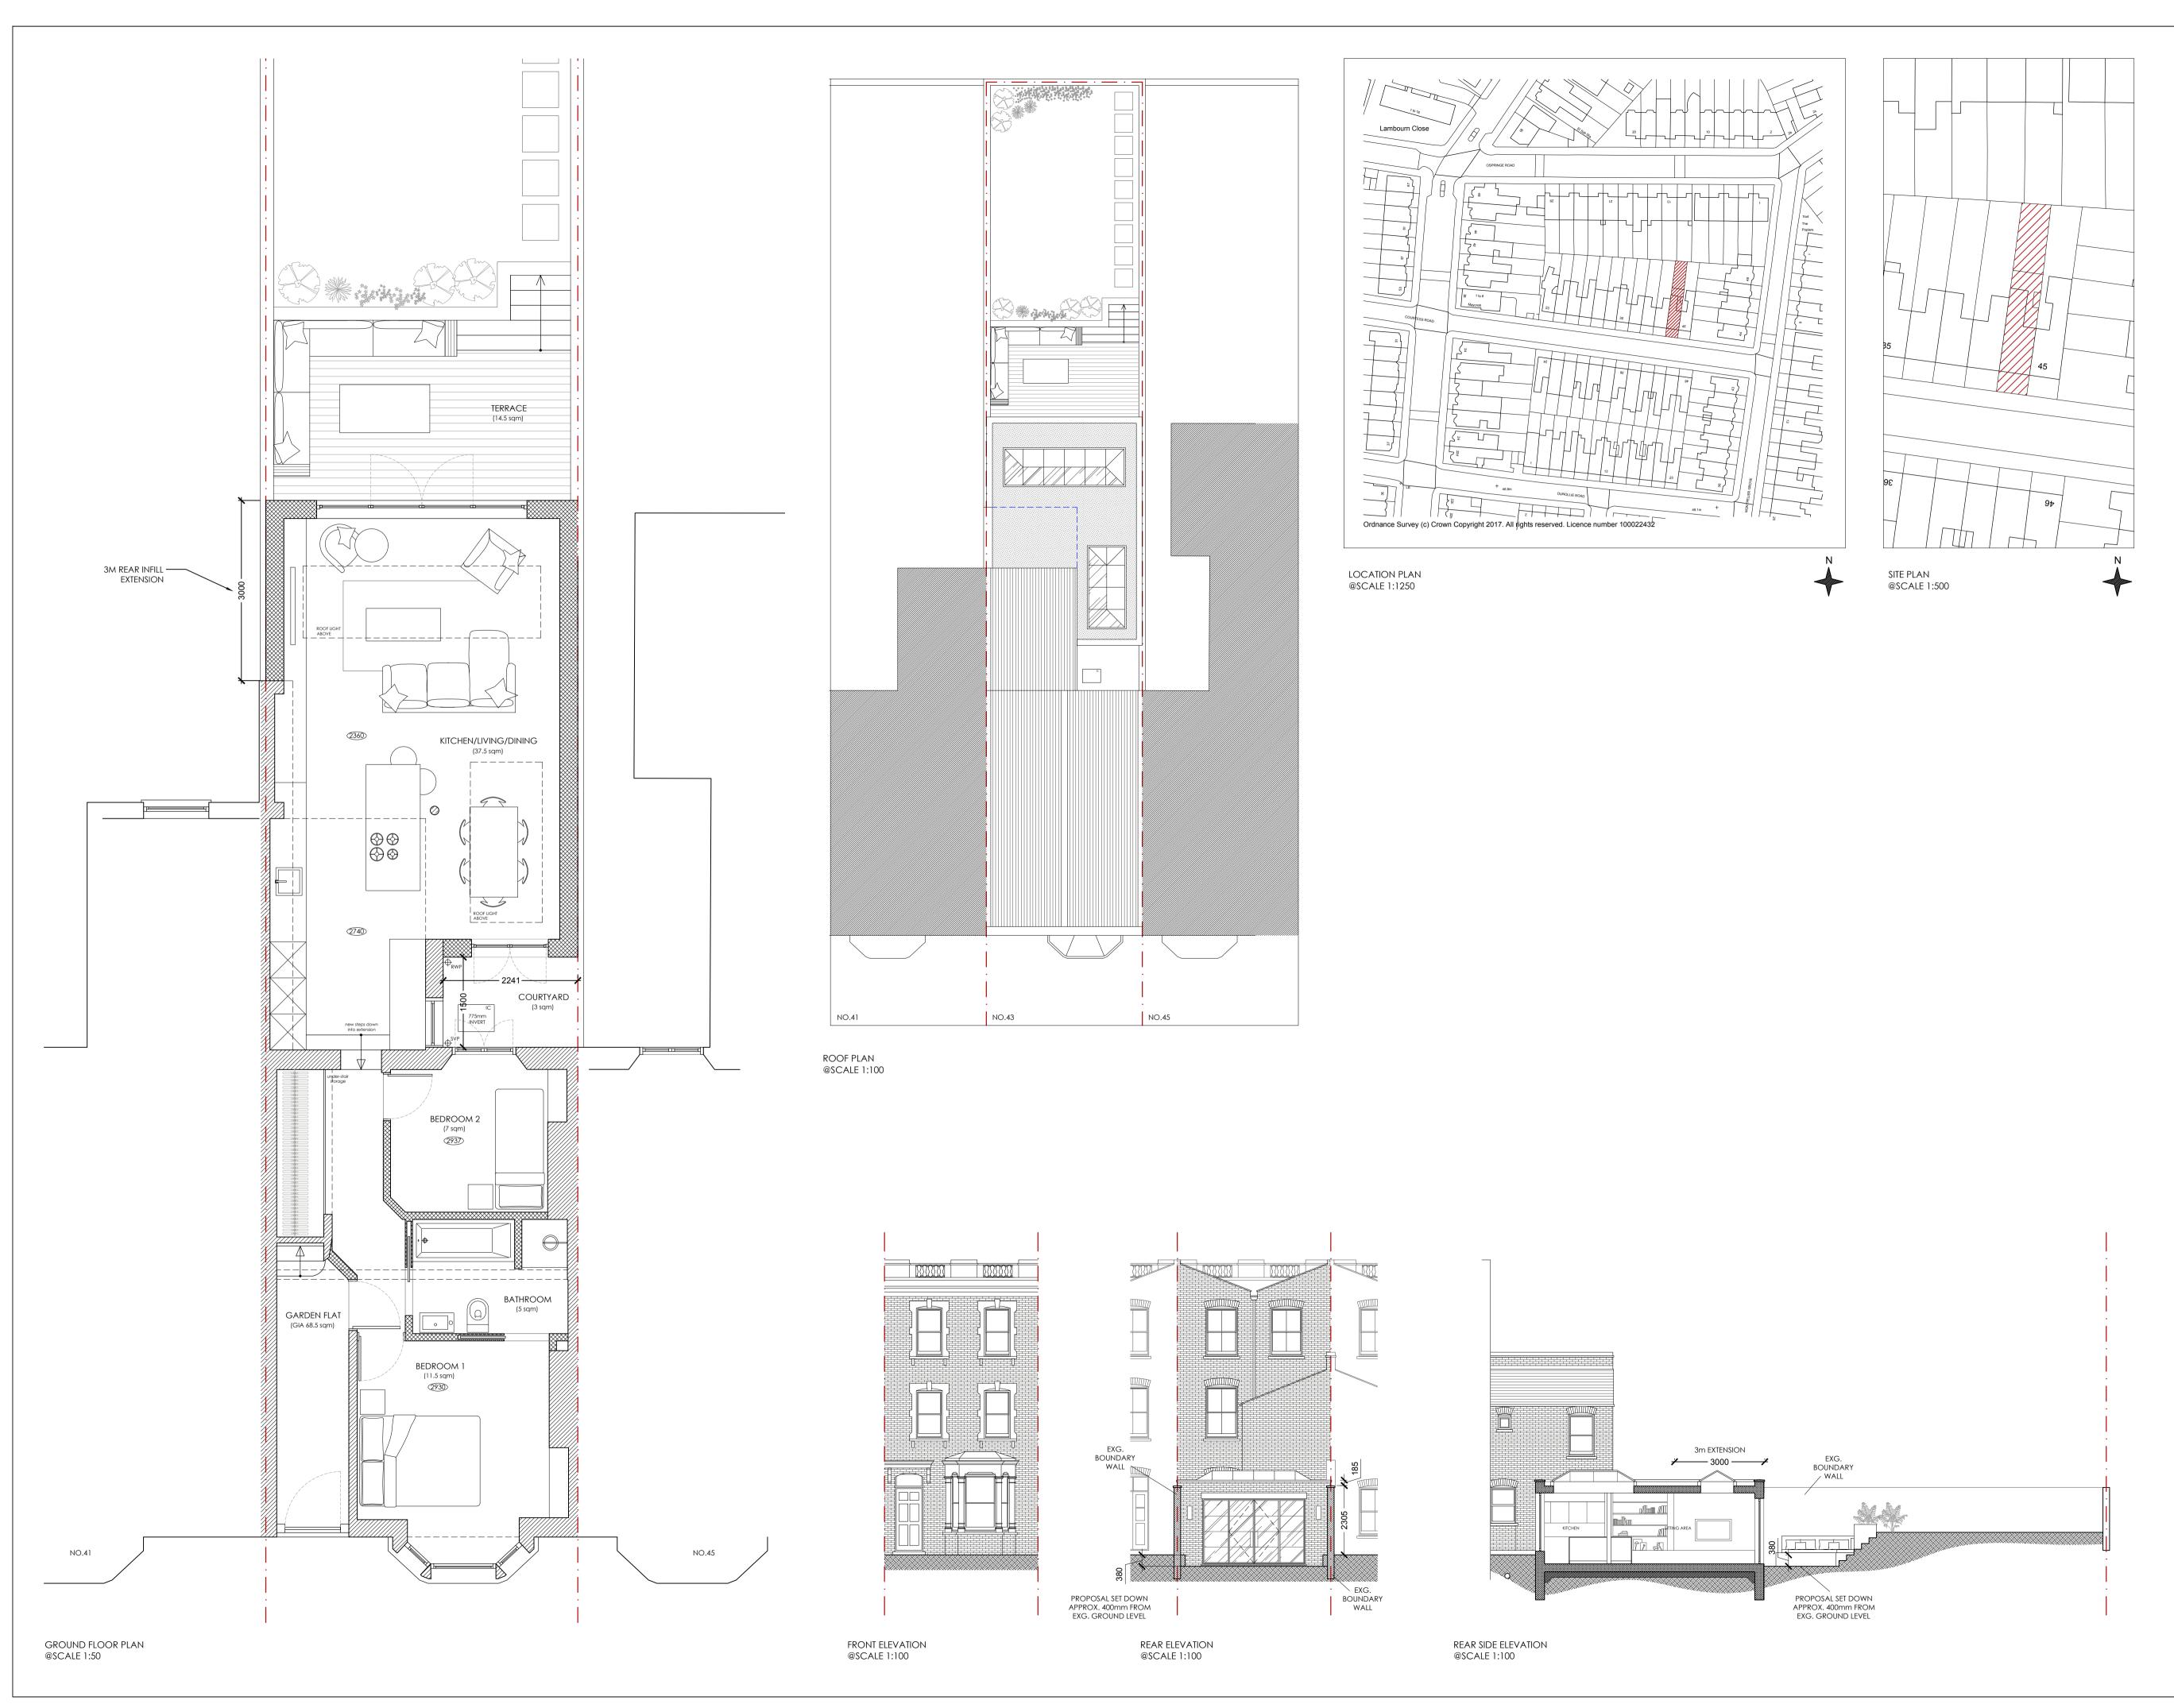

PROJECT TITLE:
GARDEN FLAT 43 COUNTESS ROAD,
LONDON NW5 2XH

DRAWING TITLE:

PROPOSED PLAN LAYOUTS, ELEVATIONS & SECTION

DRAWING NO: BD610.PR.01

**DATE:** 27.11.2017

**REVISION:** -

**SCALE:** 1:50, 1:100 & 1:1250 (@A1 LANDSCAPE)