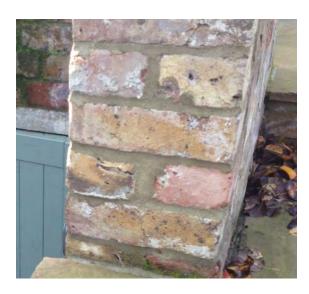

NEW RETAINING WALL FOR STEPS TO MATCH EXISTING BRICK

LANDFORM CONSULTANTS LTD

THE NURSERY, BAGSHOT ROAD, CHOBHAM, GU24 8DB

SITE ADDRESS: 22 CREDITON HILL CLIENT: JIM CARTER

**DESCRIPTION: MATERIALS** 

DRAWING NO: Q076-PL06

NORTH BOUNDARY FENCE TO BE REPLACED AND TOPPED WITH SMALL TRELLIS AS PER IMAGE ABOVE.

BARLEY BEACH PERMEABLE RESIN BOUND GRAVEL DRIVEWAY

BARLEY BEACH PERMEABLE RESIN BOUND GRAVEL

NEW RETAINING WALL TO MATCH EXISTING BRICK