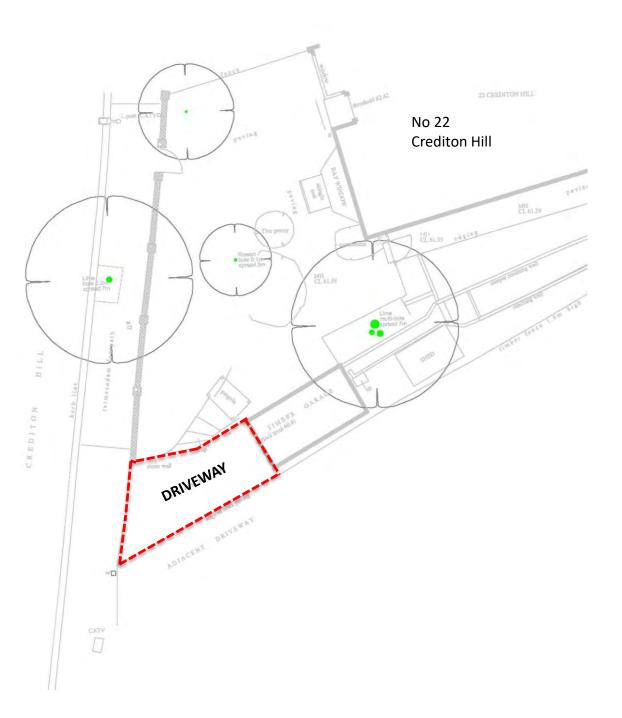

Access and Egress Scale: NTS (Do not scale from this drawing)

THE NURSERY, BAGSHOT ROAD, CHOBHAM, GU24 8DB

SITE ADDRESS: 22 CREDITON HILL CLIENT: JIM CARTER

**DESCRIPTION: ACCESS AND EGRESS** 

DRAWING NO: Q076-PL03