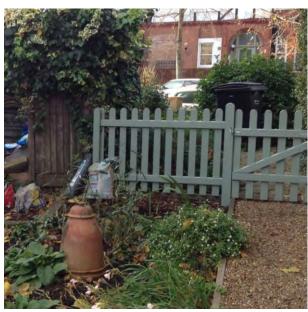

FEATHEREDGE FENCE AROUND TREE COVERED IN IVY. TO BE REPLACED WITH TRELLIS. (PICKET FENCE TO REMAIN).

EXITING DRIVE, DROP KERB AND FRONT WALL. SMALL SECTION OF WALL WOULD BE REMOVED TO MAKE DRIVE WIDER.