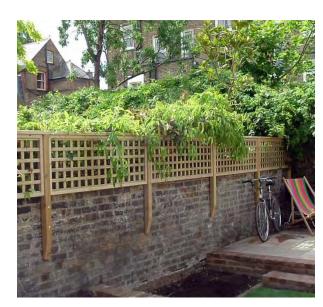

CLIENT: JIM CARTER

DESCRIPTION: PROPOSED LANDSCAPE

DRAWING NO: Q076-PL05

PAVING – AUTUMN BROWN SANDSTONE TO MATCH EXISTING

HARD WOOD TRELLIS FENCING TO REPLACE EXISTING FEATHERBOARD FENCE. (TO MATCH EXISTING TRELLIS FENCE).

NORTH BOUNDARY FENCE TO BE REPLACED AND TOPPED WITH SMALL TRELLIS AS PER IMAGE ABOVE.

BARLEY BEACH PERMEABLE RESIN BOUND GRAVEL DRIVEWAY

BARLEY BEACH PERMEABLE RESIN BOUND GRAVEL

NEW RETAINING WALL TO MATCH EXISTING BRICK