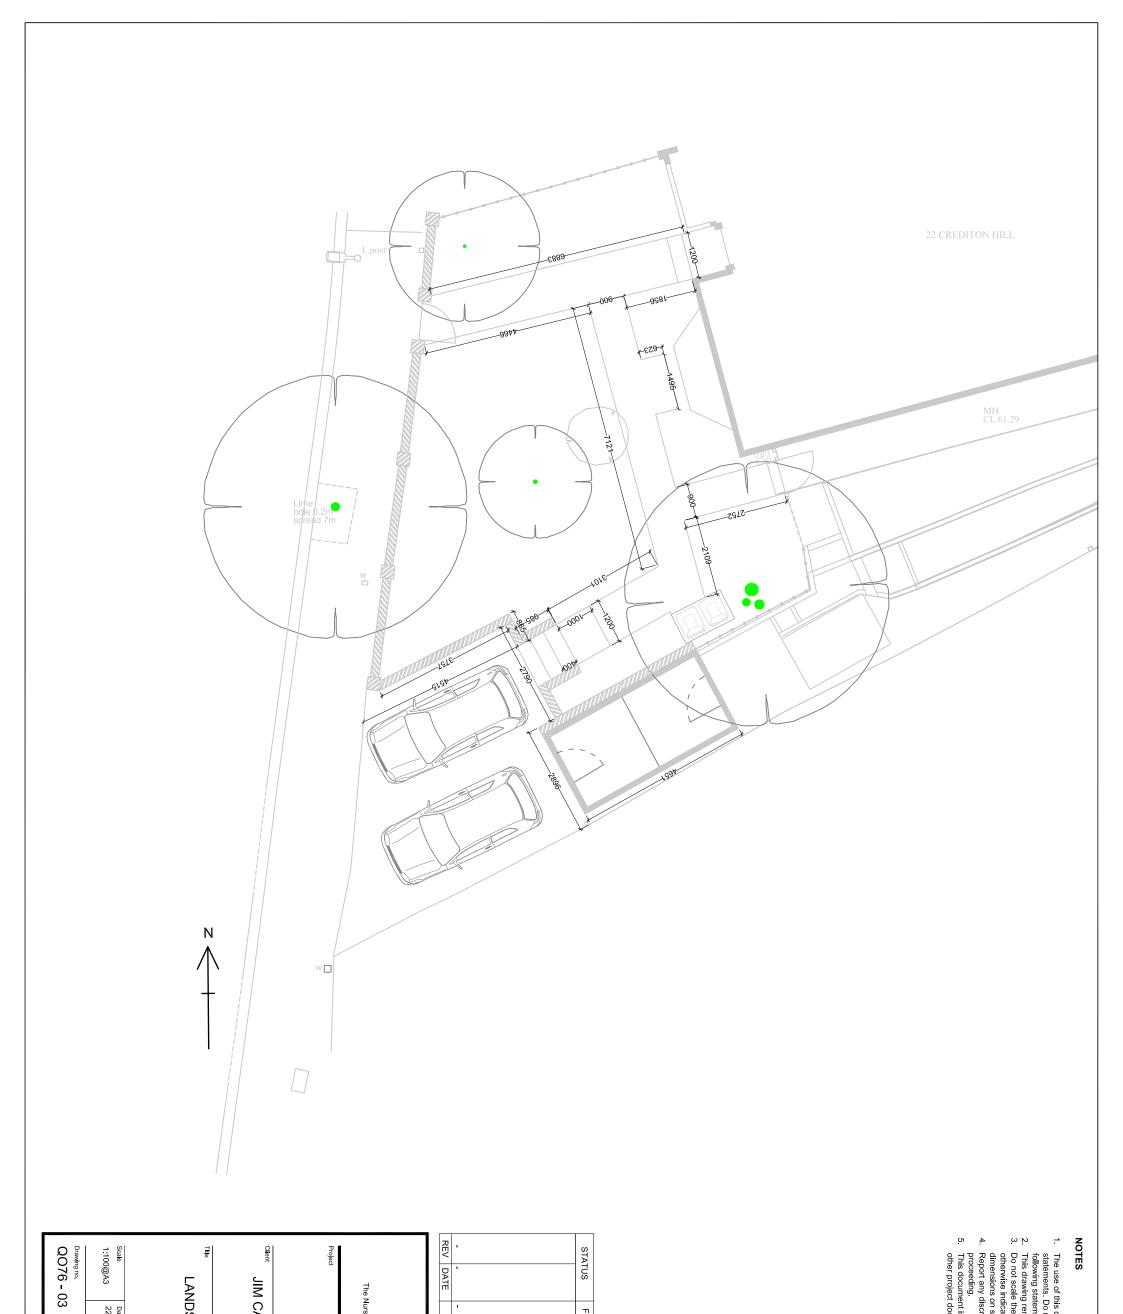

The Nursery Bagshot Rd Chobham Surrey GU24 8DB enquiries@landformconsultants.co.uk
T: 01276 856145

LANDFORM

LANDSCAPE PLAN DIMENSIONS

Date 22/02/18

Drawn FK

Revision B

|   | )ATE    |   | S            |  |
|---|---------|---|--------------|--|
|   |         | • | FOR PLANNING |  |
|   | ВҮ      |   |              |  |
|   | BY CHKD |   |              |  |
| _ |         |   |              |  |

- EXISTING LEVELS
- NEW LEVELS

| The Nursery Bagshot Rd Chobham Surrey GU24 8DB enquiries@landformconsultants.co.uk T: 01276 856145  22 CREDITON HILL LONDON NW6 1HP  JIM CARTER & MELDA STAUTON  LANDSCAPE PLAN EXISTING AND NEW LEVELS  Pawm A3 22/02/18 FK Checked Approved Revision | Drawing no. | Scale<br>1:100@A3 | THE                | Client JIM | Project                      |                                     |
|--------------------------------------------------------------------------------------------------------------------------------------------------------------------------------------------------------------------------------------------------------|-------------|-------------------|--------------------|------------|------------------------------|-------------------------------------|
| N D F O R M  ot Rd Chobham Surrey GU24 8DB glandformconsultants.co.uk Tr. 01278 856145  REDITON HILL LONDON NW6 1HP  & MELDA STAUTON  SCAPE PLAN AND NEW LEVELS  Prewision  Checked  Revision                                                          |             | Date<br>22/02/18  | LAND               | CARTER     | 22 CF                        | L A<br>Nursery Bagshi<br>enquiries@ |
| R M Surrey GU24 8DB ants.co.uk  HILL  A STAUTON  LAN  LEVELS  Checked  Approved  Revision                                                                                                                                                              |             | Drawn<br>FK       | SCAPE P<br>AND NEV | & MELD/    | REDITON<br>LONDON<br>NW6 1HP | N D F O                             |
| SDB Approved                                                                                                                                                                                                                                           |             | Checked           | / LEVELS           | A STAUTO   | HL                           | R M Surrey GU24:                    |
|                                                                                                                                                                                                                                                        | Revision    | Approved          |                    | N          |                              | 8DB                                 |