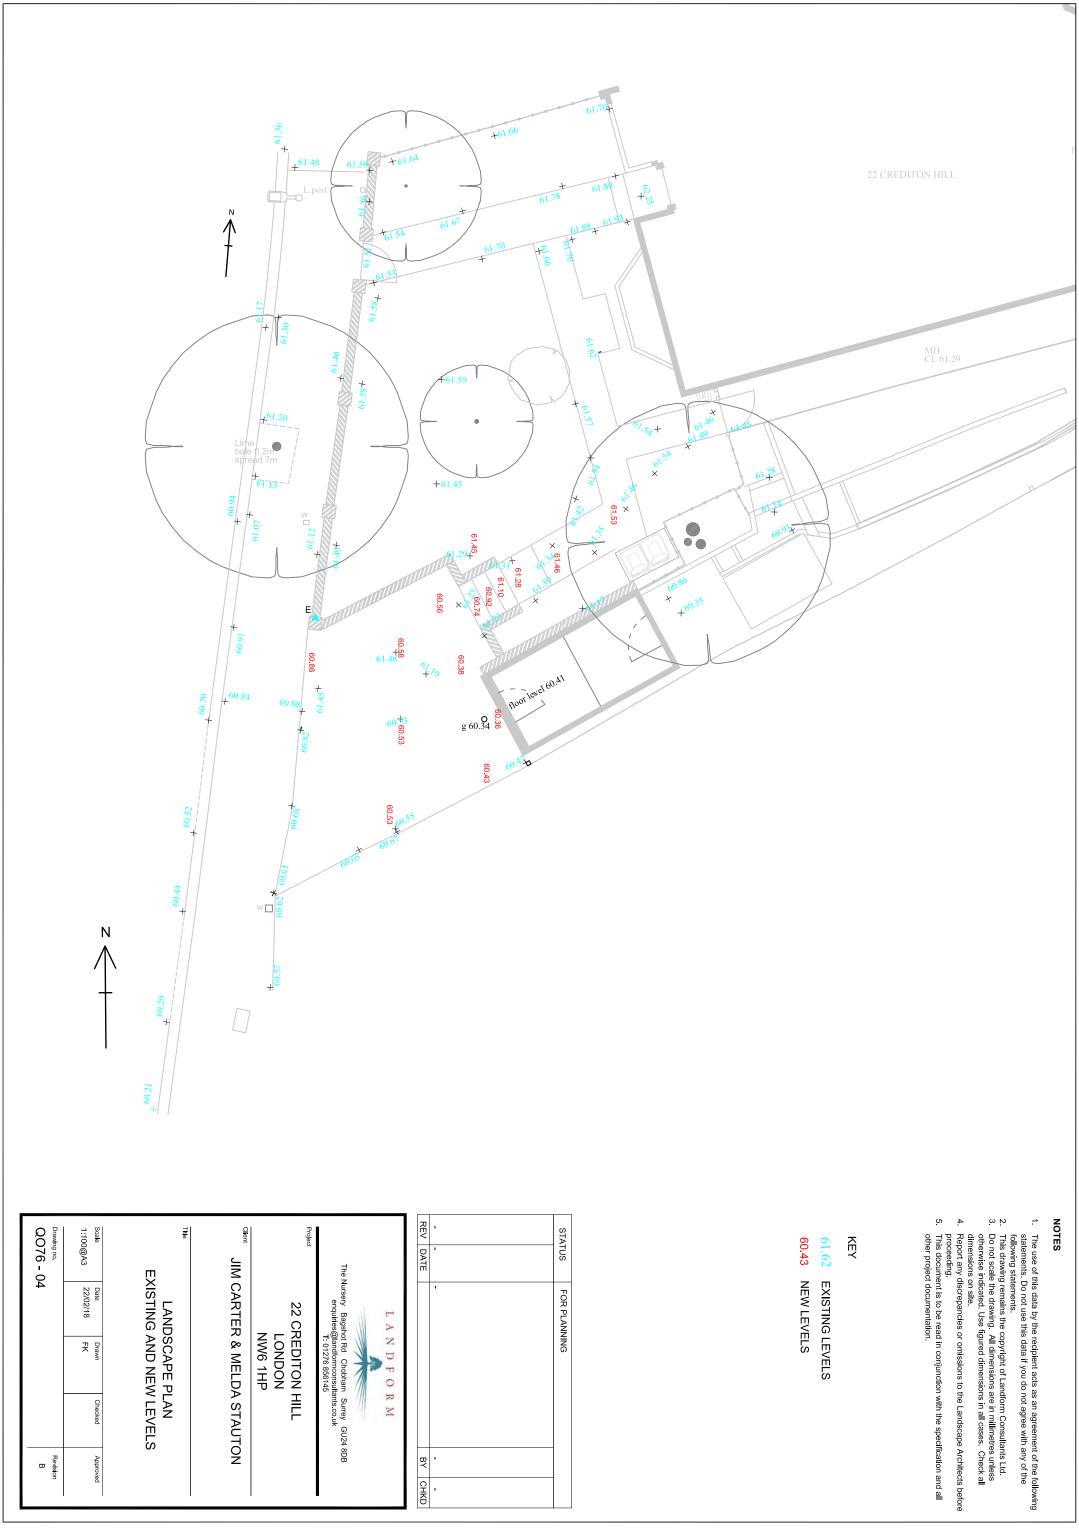

- EXISTING LEVELS
- NEW LEVELS

| The Nursery Bagshot Rd Chobham Surrey GU24 8DB enquiries@landformconsultants.co.uk T: 01276 856145  22 CREDITON HILL LONDON NW6 1HP  JIM CARTER & MELDA STAUTON  LANDSCAPE PLAN EXISTING AND NEW LEVELS  Pawm A3 22/02/18 FK Checked Approved Revision | Drawing no. | Scale<br>1:100@A3 | THE                | Client JIM | Project                      |                                     |
|--------------------------------------------------------------------------------------------------------------------------------------------------------------------------------------------------------------------------------------------------------|-------------|-------------------|--------------------|------------|------------------------------|-------------------------------------|
| N D F O R M  ot Rd Chobham Surrey GU24 8DB glandformconsultants.co.uk Tr. 01278 856145  REDITON HILL LONDON NW6 1HP  & MELDA STAUTON  SCAPE PLAN AND NEW LEVELS  Prewision  Checked  Revision                                                          |             | Date<br>22/02/18  | LAND               | CARTER     | 22 CF                        | L A<br>Nursery Bagshi<br>enquiries@ |
| R M Surrey GU24 8DB ants.co.uk  HILL  A STAUTON  LAN  LEVELS  Checked  Approved  Revision                                                                                                                                                              |             | Drawn<br>FK       | SCAPE P<br>AND NEV | & MELD/    | REDITON<br>LONDON<br>NW6 1HP | N D F O                             |
| SDB Approved                                                                                                                                                                                                                                           |             | Checked           | / LEVELS           | A STAUTO   | HL                           | R M Surrey GU24:                    |
|                                                                                                                                                                                                                                                        | Revision    | Approved          |                    | N          |                              | 8DB                                 |