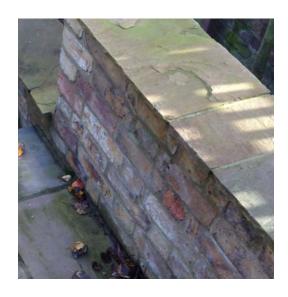

NORTH BOUNDARY FENCE TO BE REPLACED AND TOPPED WITH SMALL TRELLIS AS PER IMAGE ABOVE.

BARLEY BEACH PERMEABLE RESIN BOUND GRAVEL DRIVEWAY

BARLEY BEACH PERMEABLE RESIN BOUND GRAVEL

NEW RETAINING WALL TO MATCH EXISTING BRICK

NEW RETAINING WALL FOR STEPS TO MATCH EXISTING BRICK

LANDFORM CONSULTANTS LTD

THE NURSERY, BAGSHOT ROAD, CHOBHAM, GU24 8DB

SITE ADDRESS: 22 CREDITON HILL CLIENT: JIM CARTER

**DESCRIPTION: MATERIALS** 

DRAWING NO: Q076-PL06