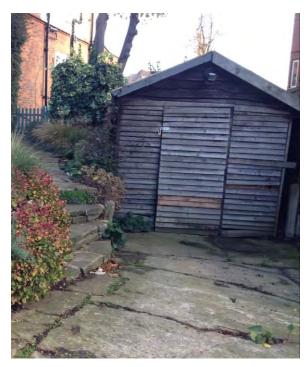

EXITING CONCRETE DRIVEWAY, SHED AND STEPS

EXISTING CONDITION OF SHED. TO BE REPLACED WITH SAME STYLE SHED.

**EXITING CONCRETE PATHS.** 

**EXITING CONCRETE PATHS TO BE REPLACED** WITH SANDSTONE PAVING.

NORTHERN BOUNDARY FENCE, TO BE REPLACED WITH CLOSEBARD FENCE TO TOP OF PILLAR WITH TRELLIS ON TOP.