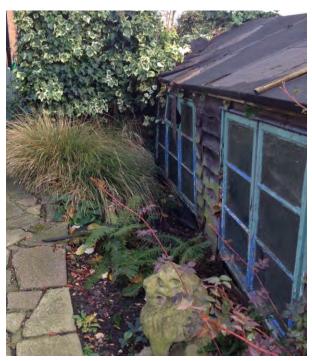

EXITING CONCRETE DRIVEWAY, SHED AND STEPS

EXISTING CONDITION OF SHED. TO BE REPLACED WITH SAME STYLE SHED.

**EXITING CONCRETE PATHS.** 

**EXITING CONCRETE PATHS TO BE REPLACED** WITH SANDSTONE PAVING.

NORTHERN BOUNDARY FENCE, TO BE REPLACED WITH CLOSEBARD FENCE TO TOP OF PILLAR WITH TRELLIS ON TOP.

FEATHEREDGE FENCE AROUND TREE COVERED IN IVY. TO BE REPLACED WITH TRELLIS. (PICKET FENCE TO REMAIN).

EXITING DRIVE, DROP KERB AND FRONT WALL. SMALL SECTION OF WALL WOULD BE REMOVED TO MAKE DRIVE WIDER.