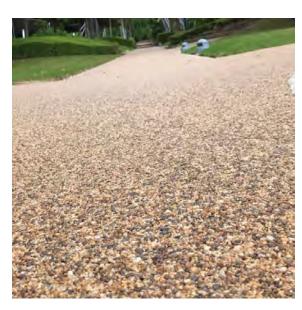

NORTH BOUNDARY FENCE TO BE REPLACED AND TOPPED WITH SMALL TRELLIS AS PER IMAGE ABOVE.

BARLEY BEACH PERMEABLE RESIN BOUND GRAVEL DRIVEWAY

BARLEY BEACH PERMEABLE RESIN BOUND GRAVEL

NEW RETAINING WALL TO MATCH EXISTING BRICK