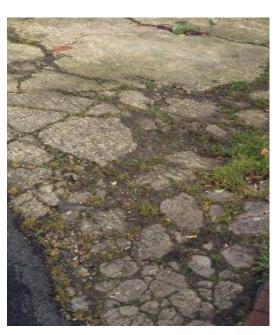

CONDITION OF EXISTING DRIVEWAY / **PARKING AREA** 

LANDFORM CONSULTANTS LTD

THE NURSERY, BAGSHOT ROAD, CHOBHAM, GU24 8DB

SITE ADDRESS: 22 CREDITON HILL CLIENT: JIM CARTER

**DESCRIPTION: EXISTING SITE AND MATERIALS** 

DRAWING NO: Q076-PL07