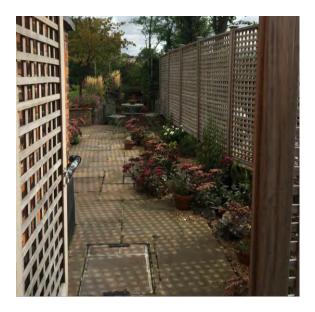

EXITING CONCRETE DRIVEWAY, SHED AND STEPS

EXISTING CONDITION OF SHED. TO BE REPLACED WITH SAME STYLE SHED.

**EXITING CONCRETE PATHS.** 

**EXITING CONCRETE PATHS TO BE REPLACED** WITH SANDSTONE PAVING.

NORTHERN BOUNDARY FENCE, TO BE REPLACED WITH CLOSEBARD FENCE TO TOP OF PILLAR WITH TRELLIS ON TOP.

FEATHEREDGE FENCE AROUND TREE COVERED IN IVY. TO BE REPLACED WITH TRELLIS. (PICKET FENCE TO REMAIN).

EXITING DRIVE, DROP KERB AND FRONT WALL. SMALL SECTION OF WALL WOULD BE REMOVED TO MAKE DRIVE WIDER.