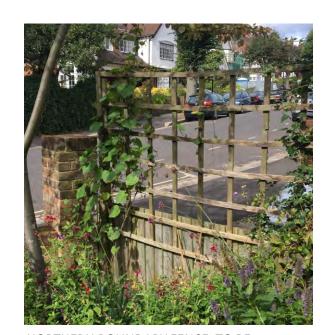

NORTH BOUNDARY FENCE TO BE REPLACED AND TOPPED WITH SMALL TRELLIS AS PER IMAGE ABOVE.

BARLEY BEACH PERMEABLE RESIN BOUND GRAVEL DRIVEWAY

BARLEY BEACH PERMEABLE RESIN BOUND GRAVEL

NEW RETAINING WALL TO MATCH EXISTING BRICK