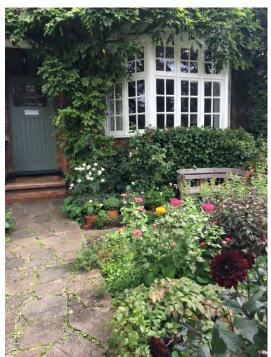

EXITING CONCRETE DRIVEWAY, SHED AND STEPS

EXISTING CONDITION OF SHED. TO BE REPLACED WITH SAME STYLE SHED.

**EXITING CONCRETE PATHS.** 

**EXITING CONCRETE PATHS TO BE REPLACED** WITH SANDSTONE PAVING.

NORTHERN BOUNDARY FENCE, TO BE REPLACED WITH CLOSEBARD FENCE TO TOP OF PILLAR WITH TRELLIS ON TOP.