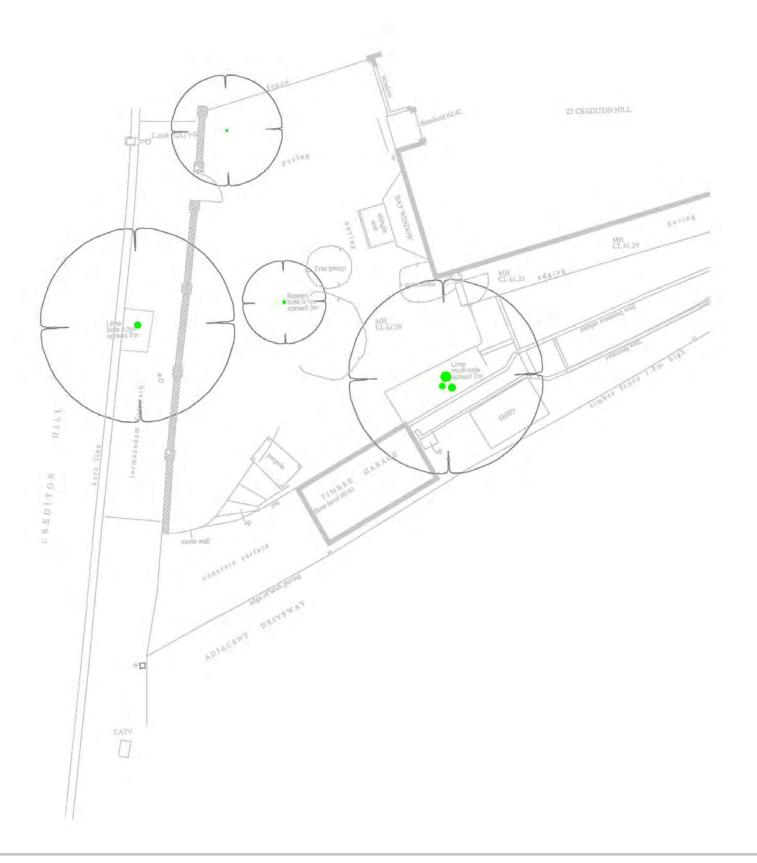

Scale 1:1250 (Do not scale from this drawing)

THE NURSERY, BAGSHOT ROAD, CHOBHAM, GU24 8DB

SITE ADDRESS: 22 CREDITON HILL CLIENT: JIM CARTER

DESCRIPTION: SITE LOCATION PLAN

DRAWING NO: Q076-PL01

**Location of Existing Trees** Scale NTS (Do not scale from this drawing)