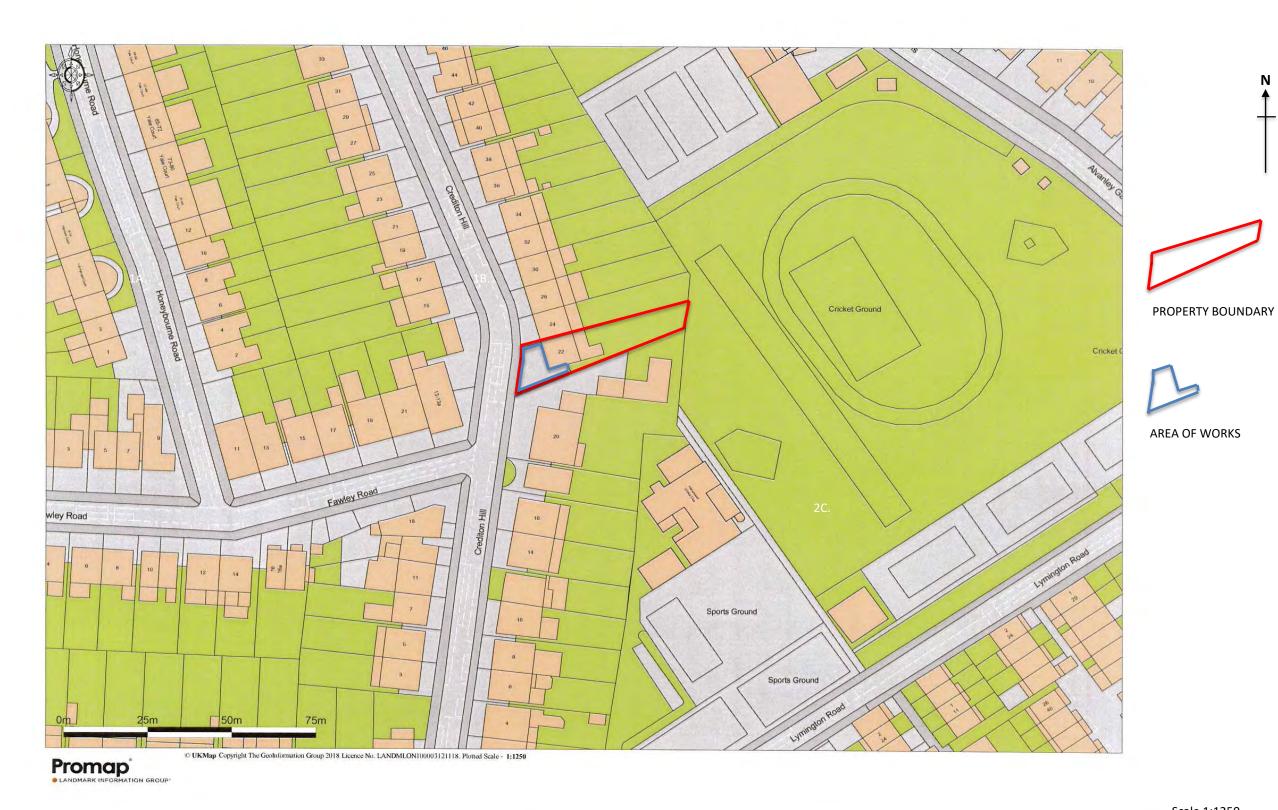

Scale 1:1250 (Do not scale from this drawing)

THE NURSERY, BAGSHOT ROAD, CHOBHAM, GU24 8DB

SITE ADDRESS: 22 CREDITON HILL CLIENT: JIM CARTER

DESCRIPTION: SITE LOCATION PLAN

DRAWING NO: Q076-PL01

**Location of Existing Trees** Scale NTS (Do not scale from this drawing)