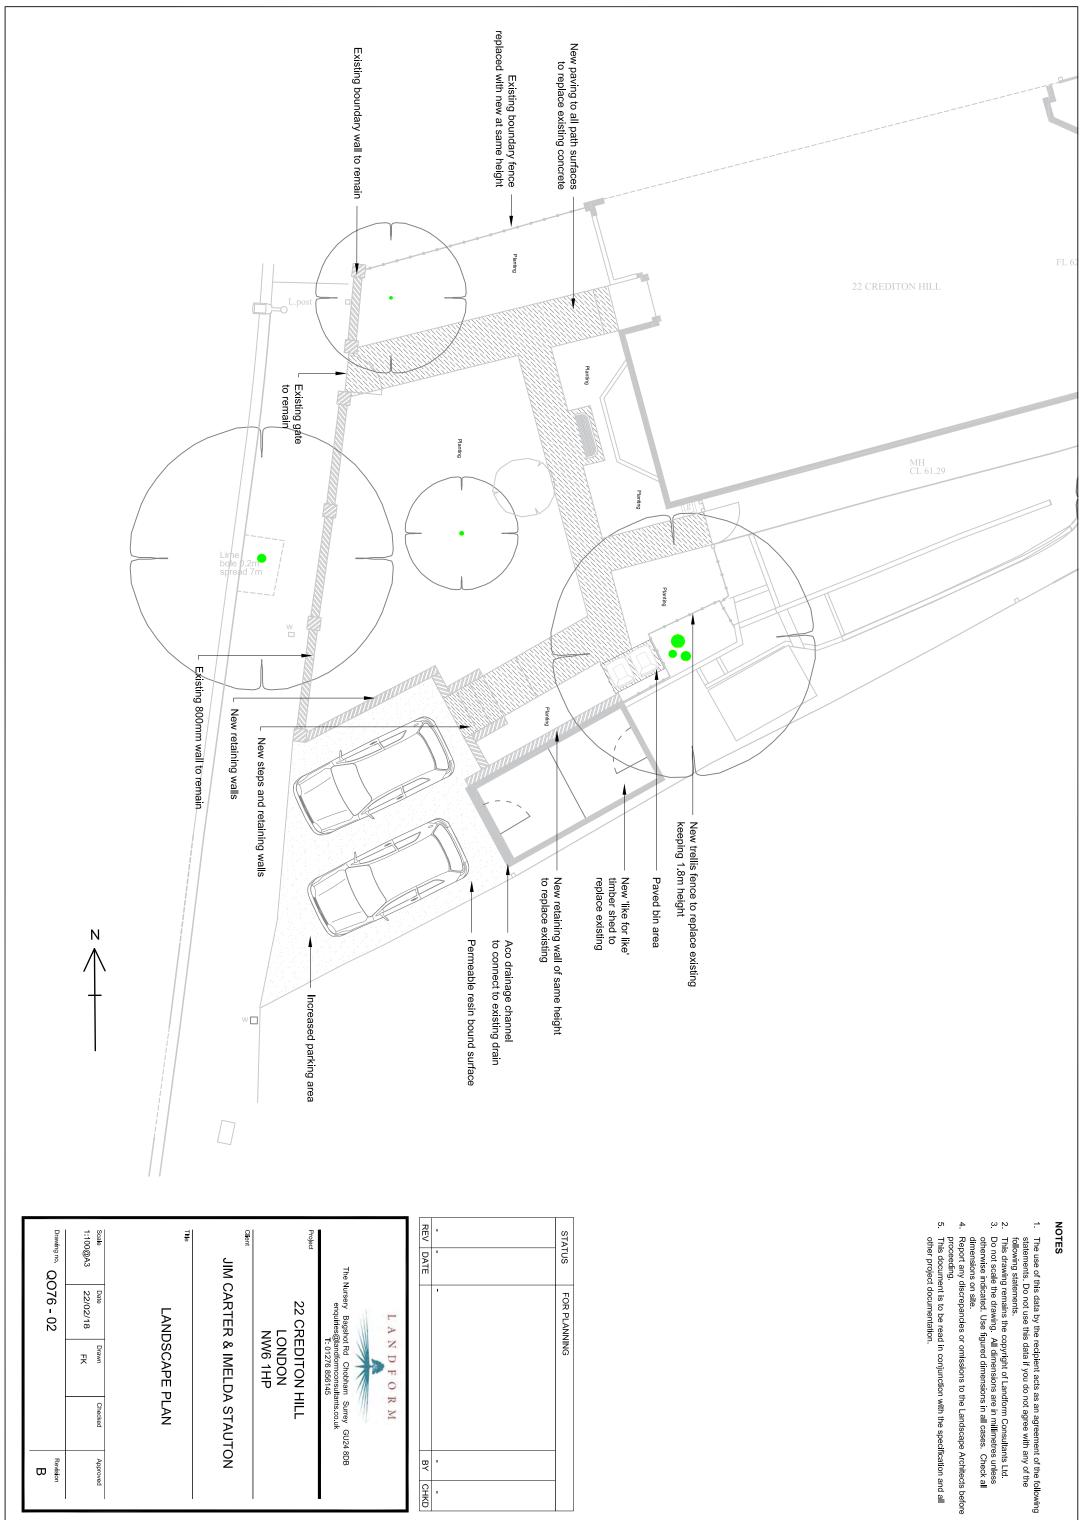

LONDON NW6 1HP

ВЧ

Drawn FK

B Revision

- proceeding.

  This document is to be read in conjunction with the specification and all other project documentation.

JIM CARTER & MELDA STAUTON

22 CREDITON HILL LONDON NW6 1HP

The Nursery Bagshot Rd Chobham Surrey GU24 8DB enquiries@landformconsultants.co.uk
T: 01276 856145

LANDFORM

LANDSCAPE PLAN DIMENSIONS

Date 22/02/18

Drawn FK

Revision B

|   | )ATE    |   | S            |  |
|---|---------|---|--------------|--|
|   |         | • | FOR PLANNING |  |
|   | ВҮ      |   |              |  |
|   | BY CHKD |   |              |  |
| _ |         |   |              |  |

CLIENT: JIM CARTER

DESCRIPTION: PROPOSED LANDSCAPE

DRAWING NO: Q076-PL05

PAVING – AUTUMN BROWN SANDSTONE TO MATCH EXISTING

HARD WOOD TRELLIS FENCING TO REPLACE EXISTING FEATHERBOARD FENCE. (TO MATCH EXISTING TRELLIS FENCE).

NORTH BOUNDARY FENCE TO BE REPLACED AND TOPPED WITH SMALL TRELLIS AS PER IMAGE ABOVE.

BARLEY BEACH PERMEABLE RESIN BOUND GRAVEL DRIVEWAY

BARLEY BEACH PERMEABLE RESIN BOUND GRAVEL

NEW RETAINING WALL TO MATCH EXISTING BRICK

NEW RETAINING WALL FOR STEPS TO MATCH EXISTING BRICK

LANDFORM CONSULTANTS LTD

THE NURSERY, BAGSHOT ROAD, CHOBHAM, GU24 8DB

SITE ADDRESS: 22 CREDITON HILL CLIENT: JIM CARTER

**DESCRIPTION: MATERIALS** 

DRAWING NO: Q076-PL06

EXITING CONCRETE DRIVEWAY, SHED AND STEPS

EXISTING CONDITION OF SHED. TO BE REPLACED WITH SAME STYLE SHED.

**EXITING CONCRETE PATHS.** 

**EXITING CONCRETE PATHS TO BE REPLACED** WITH SANDSTONE PAVING.

NORTHERN BOUNDARY FENCE, TO BE REPLACED WITH CLOSEBARD FENCE TO TOP OF PILLAR WITH TRELLIS ON TOP.

FEATHEREDGE FENCE AROUND TREE COVERED IN IVY. TO BE REPLACED WITH TRELLIS. (PICKET FENCE TO REMAIN).

EXITING DRIVE, DROP KERB AND FRONT WALL. SMALL SECTION OF WALL WOULD BE REMOVED TO MAKE DRIVE WIDER.