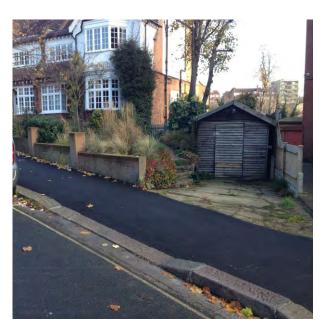

EXITING CONCRETE DRIVEWAY, SHED AND STEPS

EXISTING CONDITION OF SHED. TO BE REPLACED WITH SAME STYLE SHED.

**EXITING CONCRETE PATHS.** 

**EXITING CONCRETE PATHS TO BE REPLACED** WITH SANDSTONE PAVING.

NORTHERN BOUNDARY FENCE, TO BE REPLACED WITH CLOSEBARD FENCE TO TOP OF PILLAR WITH TRELLIS ON TOP.

CONDITION OF EXISTING DRIVEWAY / **PARKING AREA** 

LANDFORM CONSULTANTS LTD

THE NURSERY, BAGSHOT ROAD, CHOBHAM, GU24 8DB

SITE ADDRESS: 22 CREDITON HILL CLIENT: JIM CARTER

**DESCRIPTION: EXISTING SITE AND MATERIALS** 