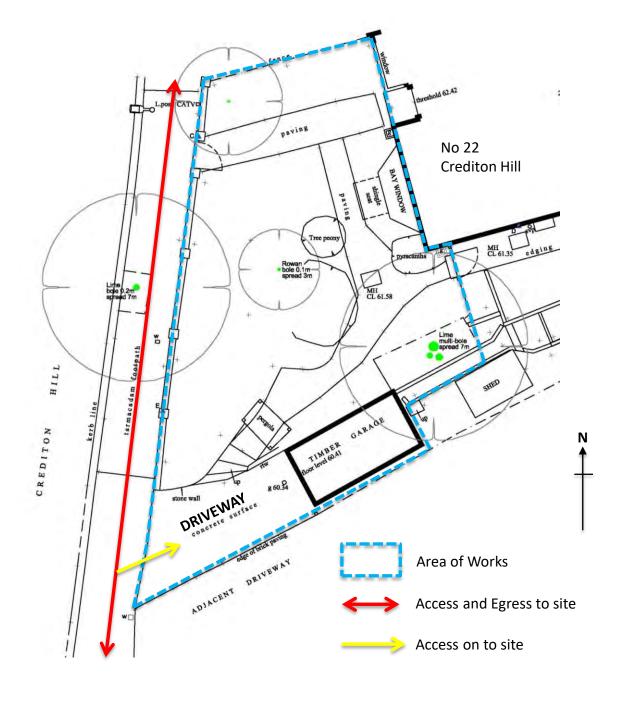

## LANDFORM CONSULTANTS LTD

THE NURSERY, BAGSHOT ROAD, CHOBHAM, GU24 8DB

SITE ADDRESS: 22 CREDITON HILL CLIENT: JIM CARTER

DESCRIPTION: EXISTING TREES

DRAWING NO: Q076-PL02

Access and Egress to 22 Crediton Hill

Access and Egress Scale: NTS (Do not scale from this drawing)

THE NURSERY, BAGSHOT ROAD, CHOBHAM, GU24 8DB

SITE ADDRESS: 22 CREDITON HILL CLIENT: JIM CARTER

**DESCRIPTION: ACCESS AND EGRESS** 

DRAWING NO: Q076-PL03