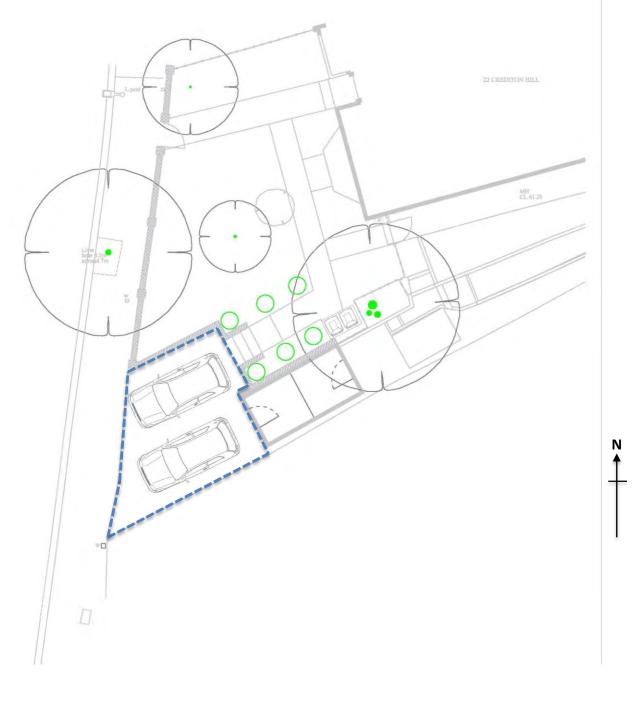

## LANDFORM CONSULTANTS LTD

THE NURSERY, BAGSHOT ROAD, CHOBHAM, GU24 8DB

SITE ADDRESS: 22 CREDITON HILL CLIENT: JIM CARTER

DESCRIPTION: EXISTING TREES

DRAWING NO: Q076-PL02

Access and Egress to 22 Crediton Hill

Access and Egress Scale: NTS (Do not scale from this drawing)

THE NURSERY, BAGSHOT ROAD, CHOBHAM, GU24 8DB

SITE ADDRESS: 22 CREDITON HILL CLIENT: JIM CARTER

**DESCRIPTION: ACCESS AND EGRESS** 

DRAWING NO: Q076-PL03

PROPOSED PARKING **EXISTING PARKING** 

Parking

Scale: 1:100@A3

(Do not scale from this drawing)

LANDFORM CONSULTANTS LTD

THE NURSERY, BAGSHOT ROAD, CHOBHAM, GU24 8DB

SITE ADDRESS: 22 CREDITON HILL CLIENT: JIM CARTER

DESCRIPTION: EXISTING AND PROPOSED PARKING

DRAWING NO: Q076-PL04

Scale: NTS

(Do not scale from this drawing)

LANDFORM CONSULTANTS LTD

THE NURSERY, BAGSHOT ROAD, CHOBHAM, GU24 8DB

SITE ADDRESS: 22 CREDITON HILL