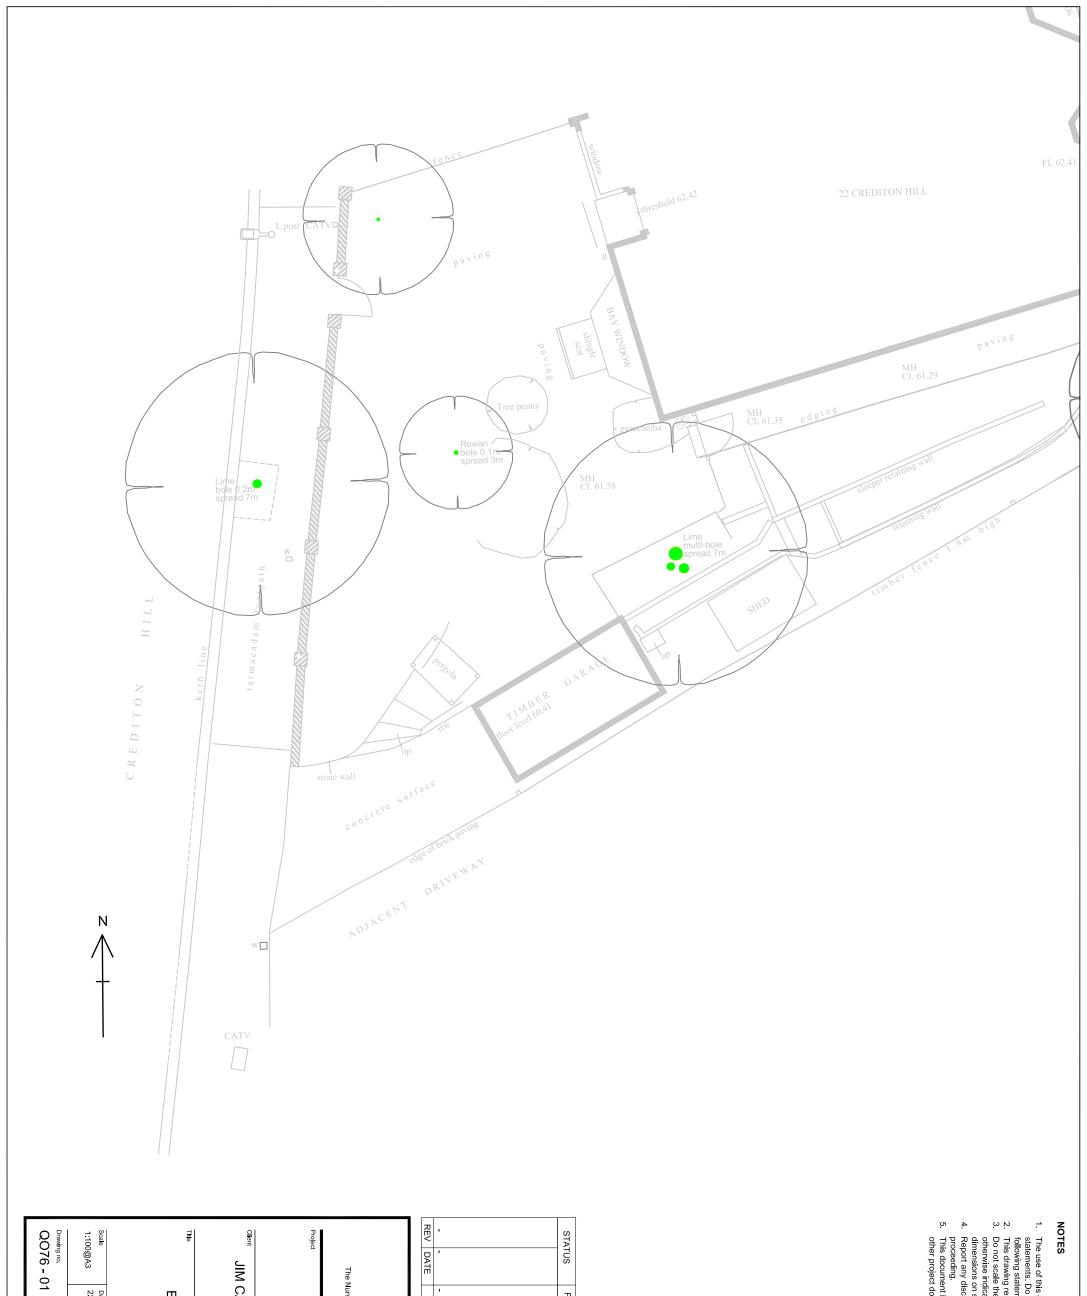

Promap

LANDMARK INFORMATION GROUP

FOR PLANNING

JIM CARTER & MELDA STAUTON

**EXISTING LANDSCAPE** 

Date 22/02/18

Drawn FK

Revision

The Nursery Bagshot Rd Chobham Surrey GU24 8DB enquiries@landformconsultants.co.uk
T: 01276 856145

LANDFORM

BY CHKD

22 CREDITON HILL

LONDON NW6 1HP

- The use of this data by the recipient acts as an agreement of the following statements. Do not use this data if you do not agree with any of the following statements.
   This drawing remains the copyright of Landform Consultants Ltd.
   Do not scale the drawing. All dimensions are in millimetres unless otherwise indicated. Use figured dimensions in all cases. Check all dimensions on site.
   Report any discrepancies or omissions to the Landscape Architects before proceeding.
   This document is to be read in conjunction with the specification and all other project documentation.