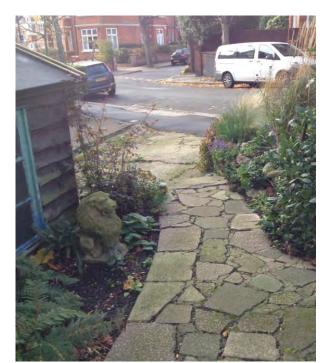

EXITING CONCRETE DRIVEWAY, SHED AND STEPS

EXISTING CONDITION OF SHED. TO BE REPLACED WITH SAME STYLE SHED.

**EXITING CONCRETE PATHS.** 

**EXITING CONCRETE PATHS TO BE REPLACED** WITH SANDSTONE PAVING.

NORTHERN BOUNDARY FENCE, TO BE REPLACED WITH CLOSEBARD FENCE TO TOP OF PILLAR WITH TRELLIS ON TOP.