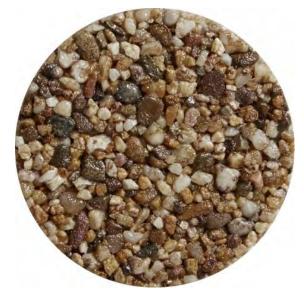

NORTH BOUNDARY FENCE TO BE REPLACED AND TOPPED WITH SMALL TRELLIS AS PER IMAGE ABOVE.

BARLEY BEACH PERMEABLE RESIN BOUND GRAVEL DRIVEWAY

BARLEY BEACH PERMEABLE RESIN BOUND GRAVEL

NEW RETAINING WALL TO MATCH EXISTING BRICK