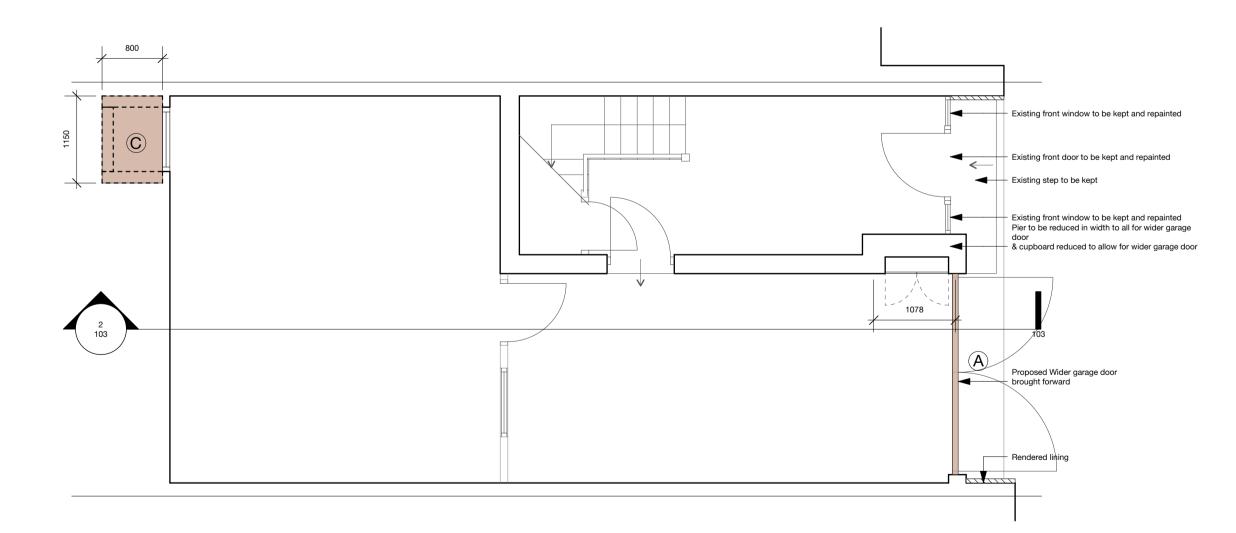

1 Existing ground floor plan
Scale: 1:50

3 Existing roof plan
Scale: 1:50

Proposed ground floor plan Scale: 1:50

4 Proposed roof plan
Scale: 1:50

Print with page scaling set to none.

Note:

A- New garage front door

B- Raised roof to match 20 meadow bank

C- New lightwell

Amos Goldreich Studio 32 T +44(0)207272 6592
Architecture Bickerton House 25 Bickerton Road London N19 5JT