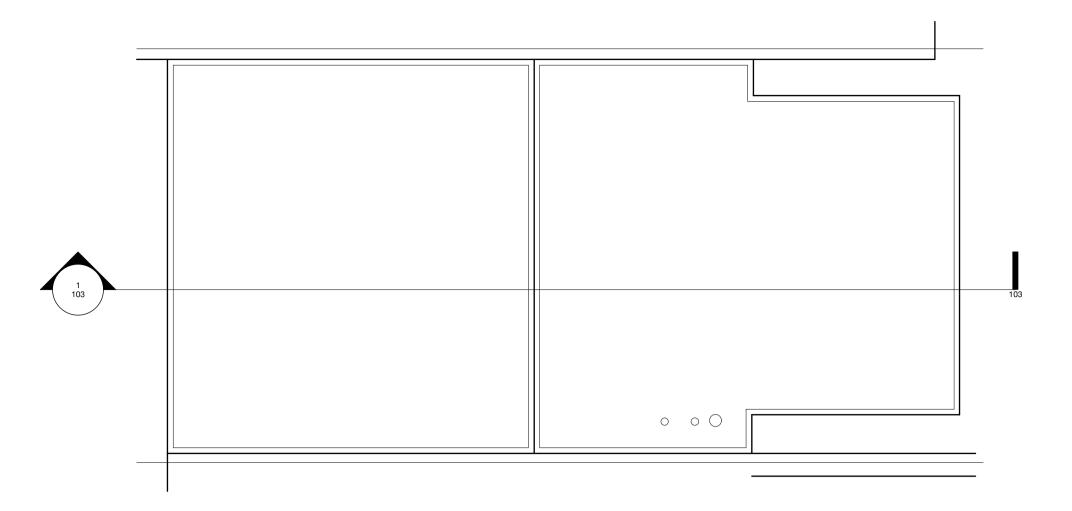

1 Existing ground floor plan
Scale: 1:50

3 Existing roof plan
Scale: 1:50

Proposed ground floor plan Scale: 1:50

4 Proposed roof plan
Scale: 1:50