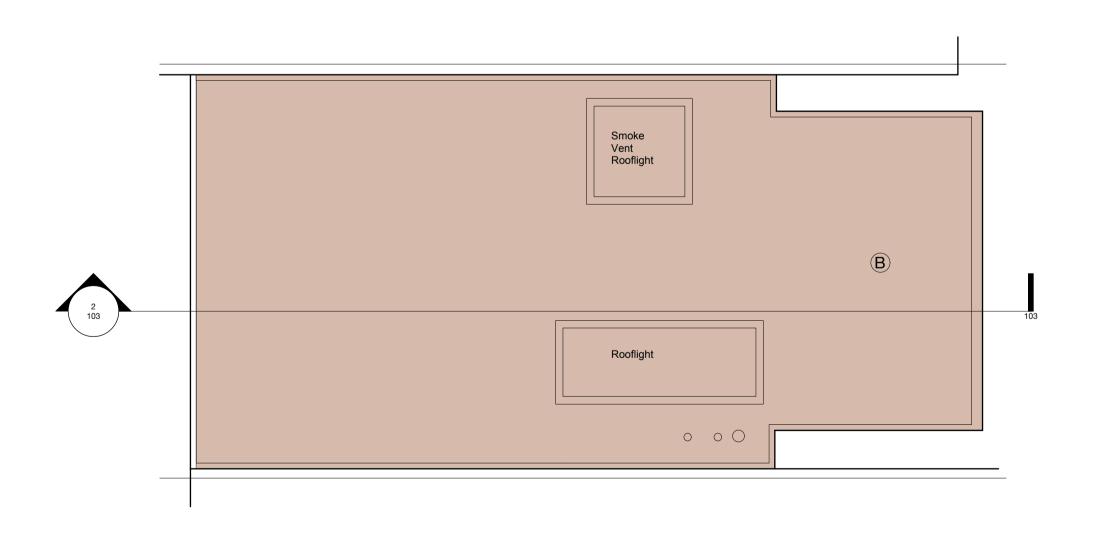

1 Existing ground floor plan
Scale: 1:50

3 Existing roof plan
Scale: 1:50

Proposed ground floor plan Scale: 1:50

4 Proposed roof plan
Scale: 1:50

Print with page scaling set to none.

Note:

A- New garage front door

B- Raised roof to match 20 meadow bank

C- New lightwell

Amos Goldreich Studio 32 T +44(0)207272 6592
Architecture Bickerton House 25 Bickerton Road London N19 5JT