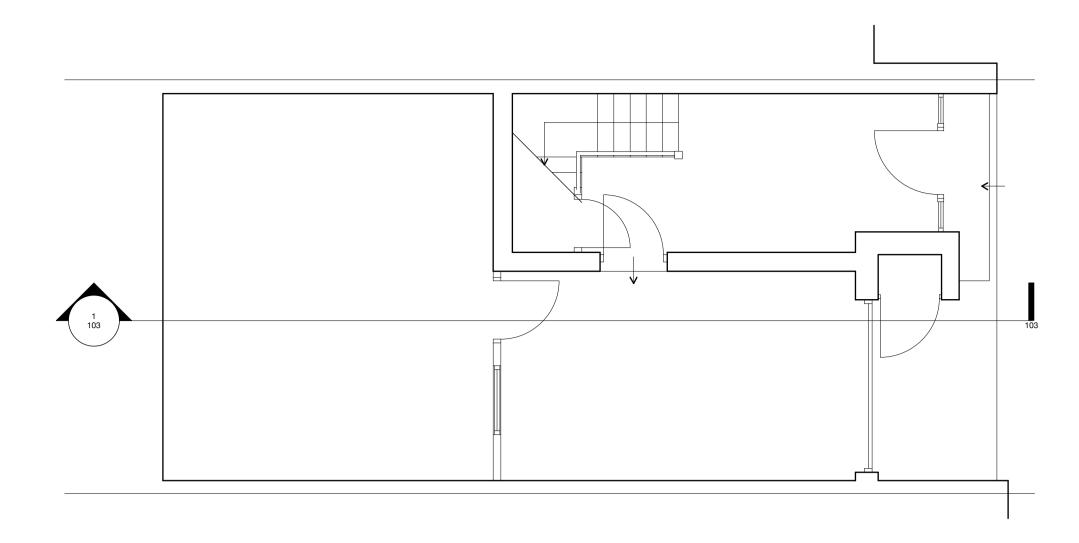

1 Existing ground floor plan
Scale: 1:50

3 Existing roof plan
Scale: 1:50

Proposed ground floor plan Scale: 1:50

4 Proposed roof plan
Scale: 1:50