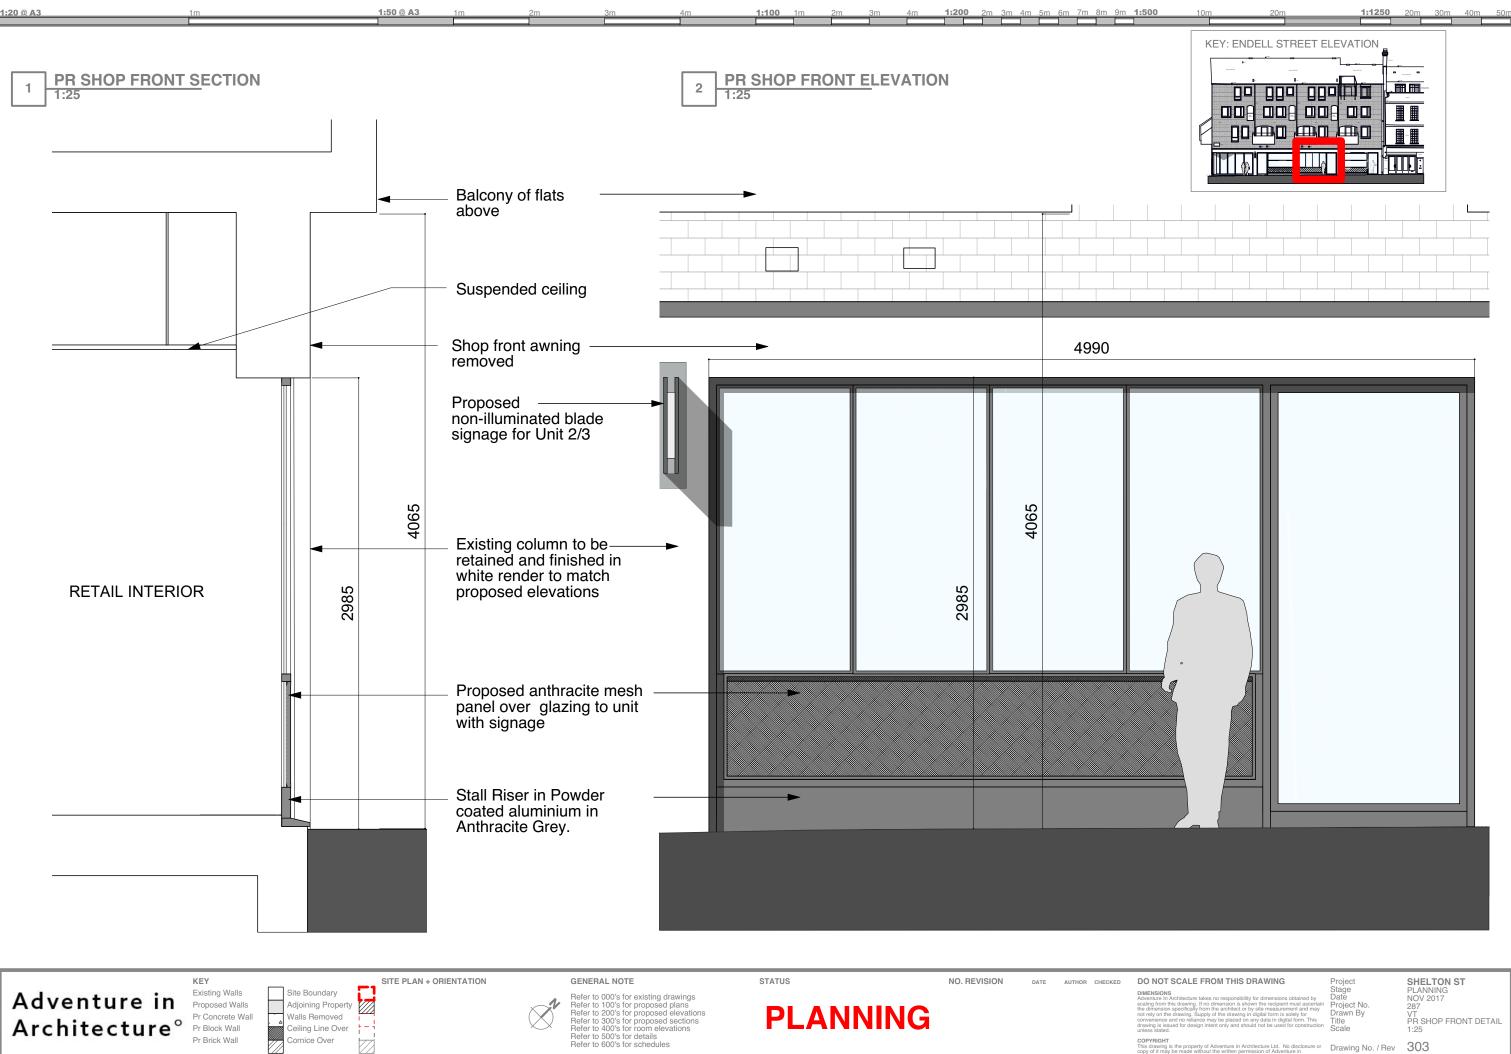

rawing is the property of Adventure in Architecture Ltd. No disclosure or Drawing No. / Rev 303 of it may be made without the written permission of Adventure in

VAT No. 993 7711 70 | Registered in England and Wales No. 07134032 | Registered Office - Trojan House, 34 Arcadia Ave, London, N3 2JU