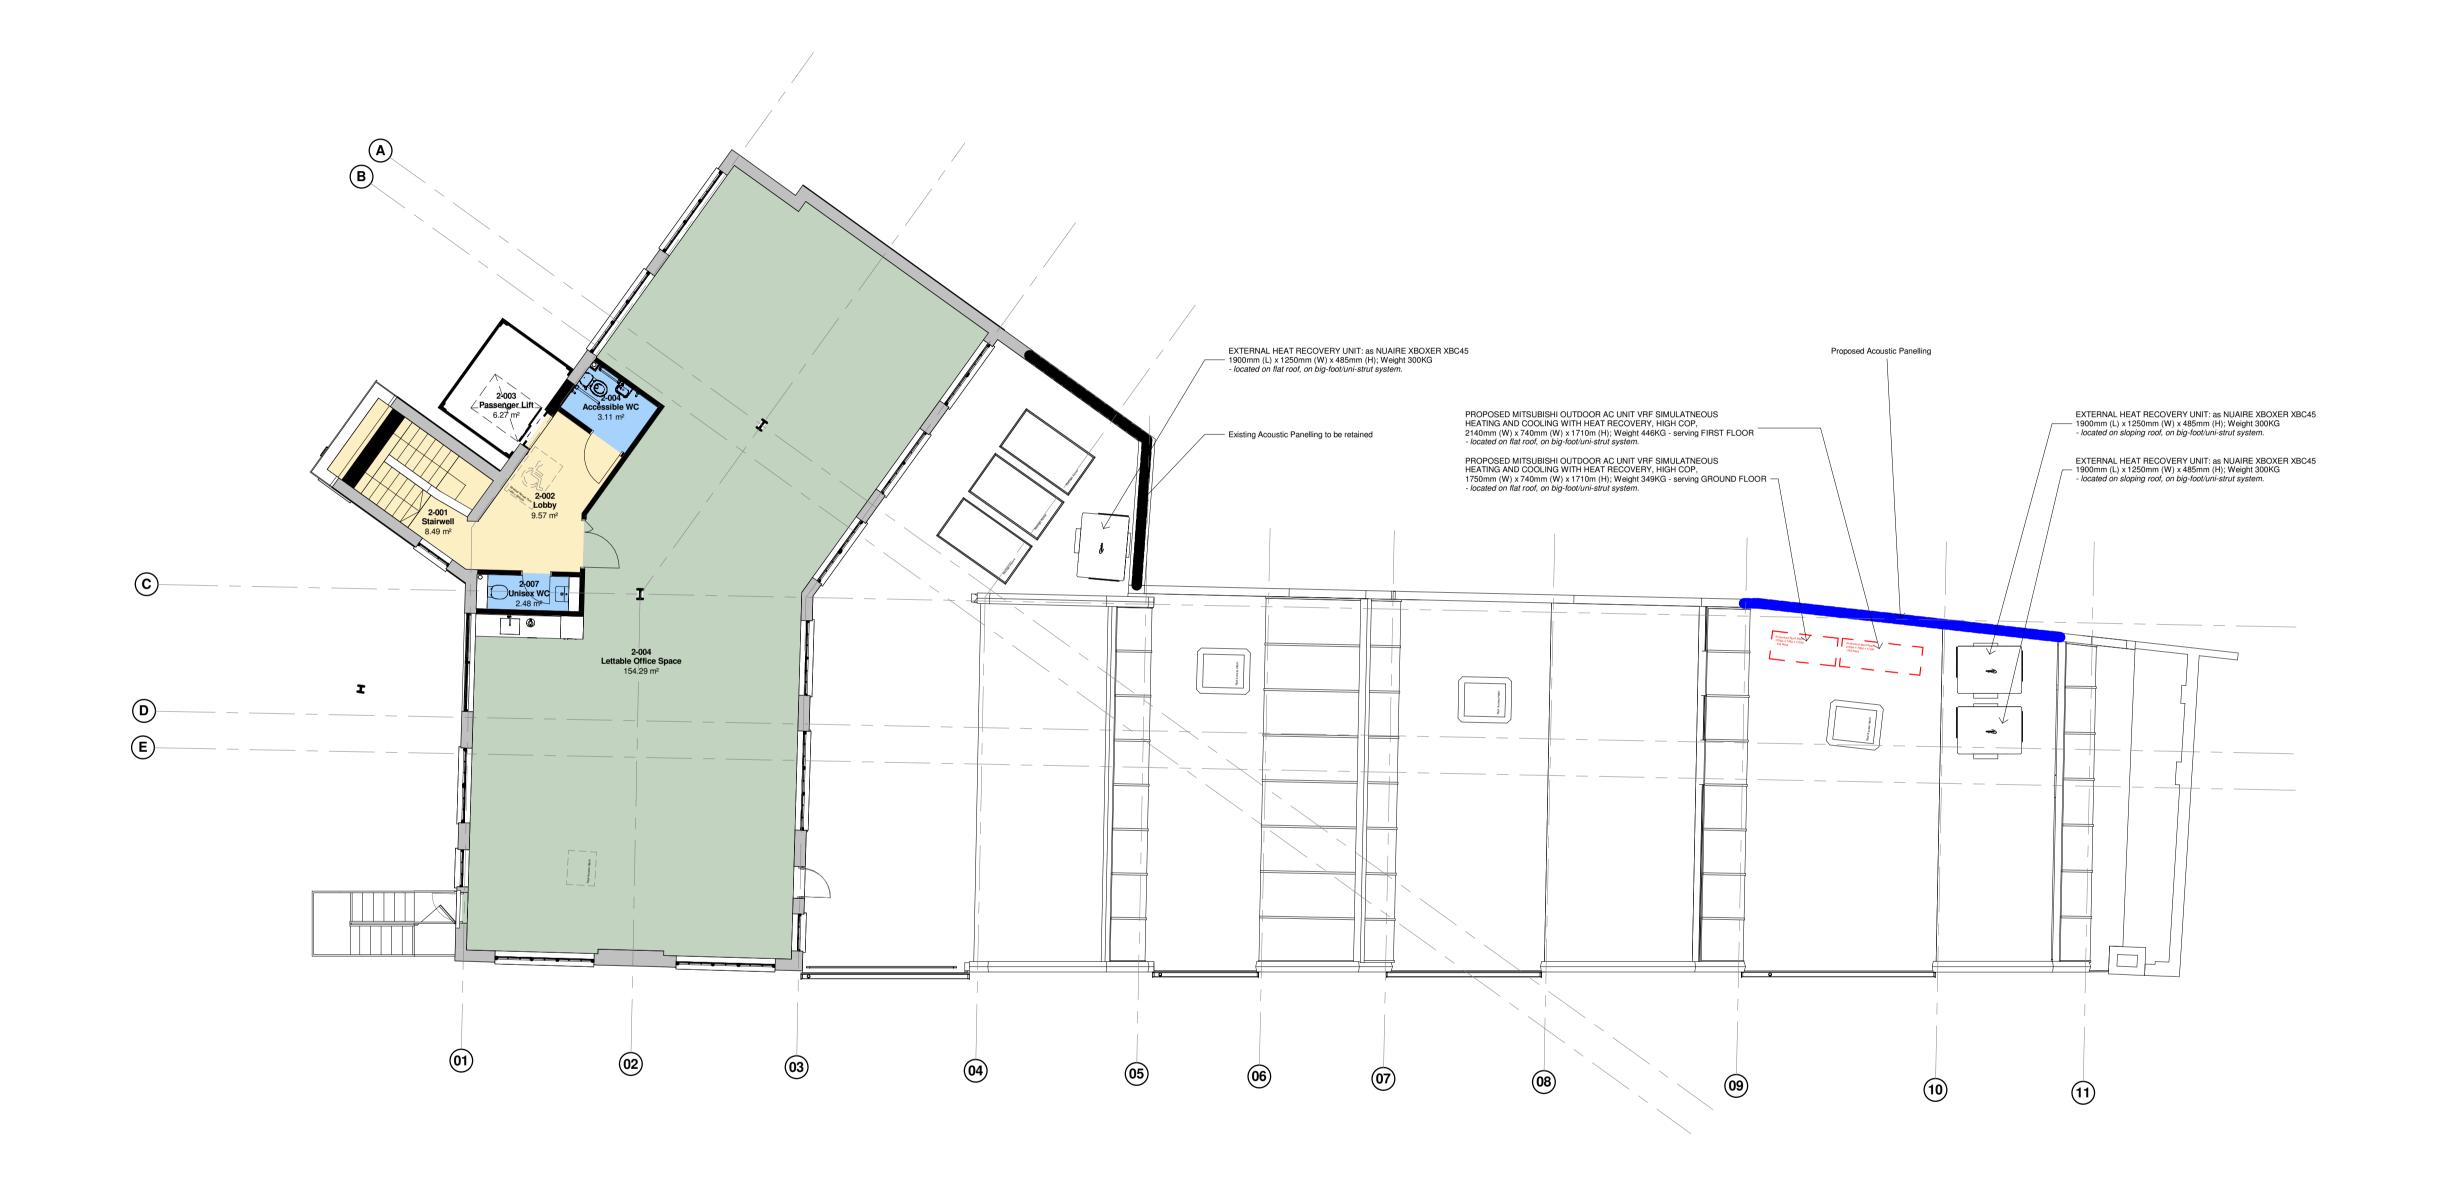

PROPOSED SECOND FLOOR PLAN

**PLANNING** 

This drawing is © C4 Consulting and is not to be copied, reproduced or redistributed either in whole or in part without the prior written permission of the originator.

Industry House Developments Limited

Project Industry House 23-25 Hampshire Street, London NW5 2TE

Drawing Title Proposed Second Floor plan

| Drg no.<br>C4C-B1-Z1-A1-20-P2-02-200 |          | 00    | Rev | vision<br><b>D</b> |      |  |
|--------------------------------------|----------|-------|-----|--------------------|------|--|
| Job no.                              | 17-048   | Scale | 1:  | 100                | @ A1 |  |
| Checked by                           | J.Pass   | Date  |     | 12.01.2018         |      |  |
| Drawn by                             | S.Wardle | Date  |     | 04.12.2017         |      |  |