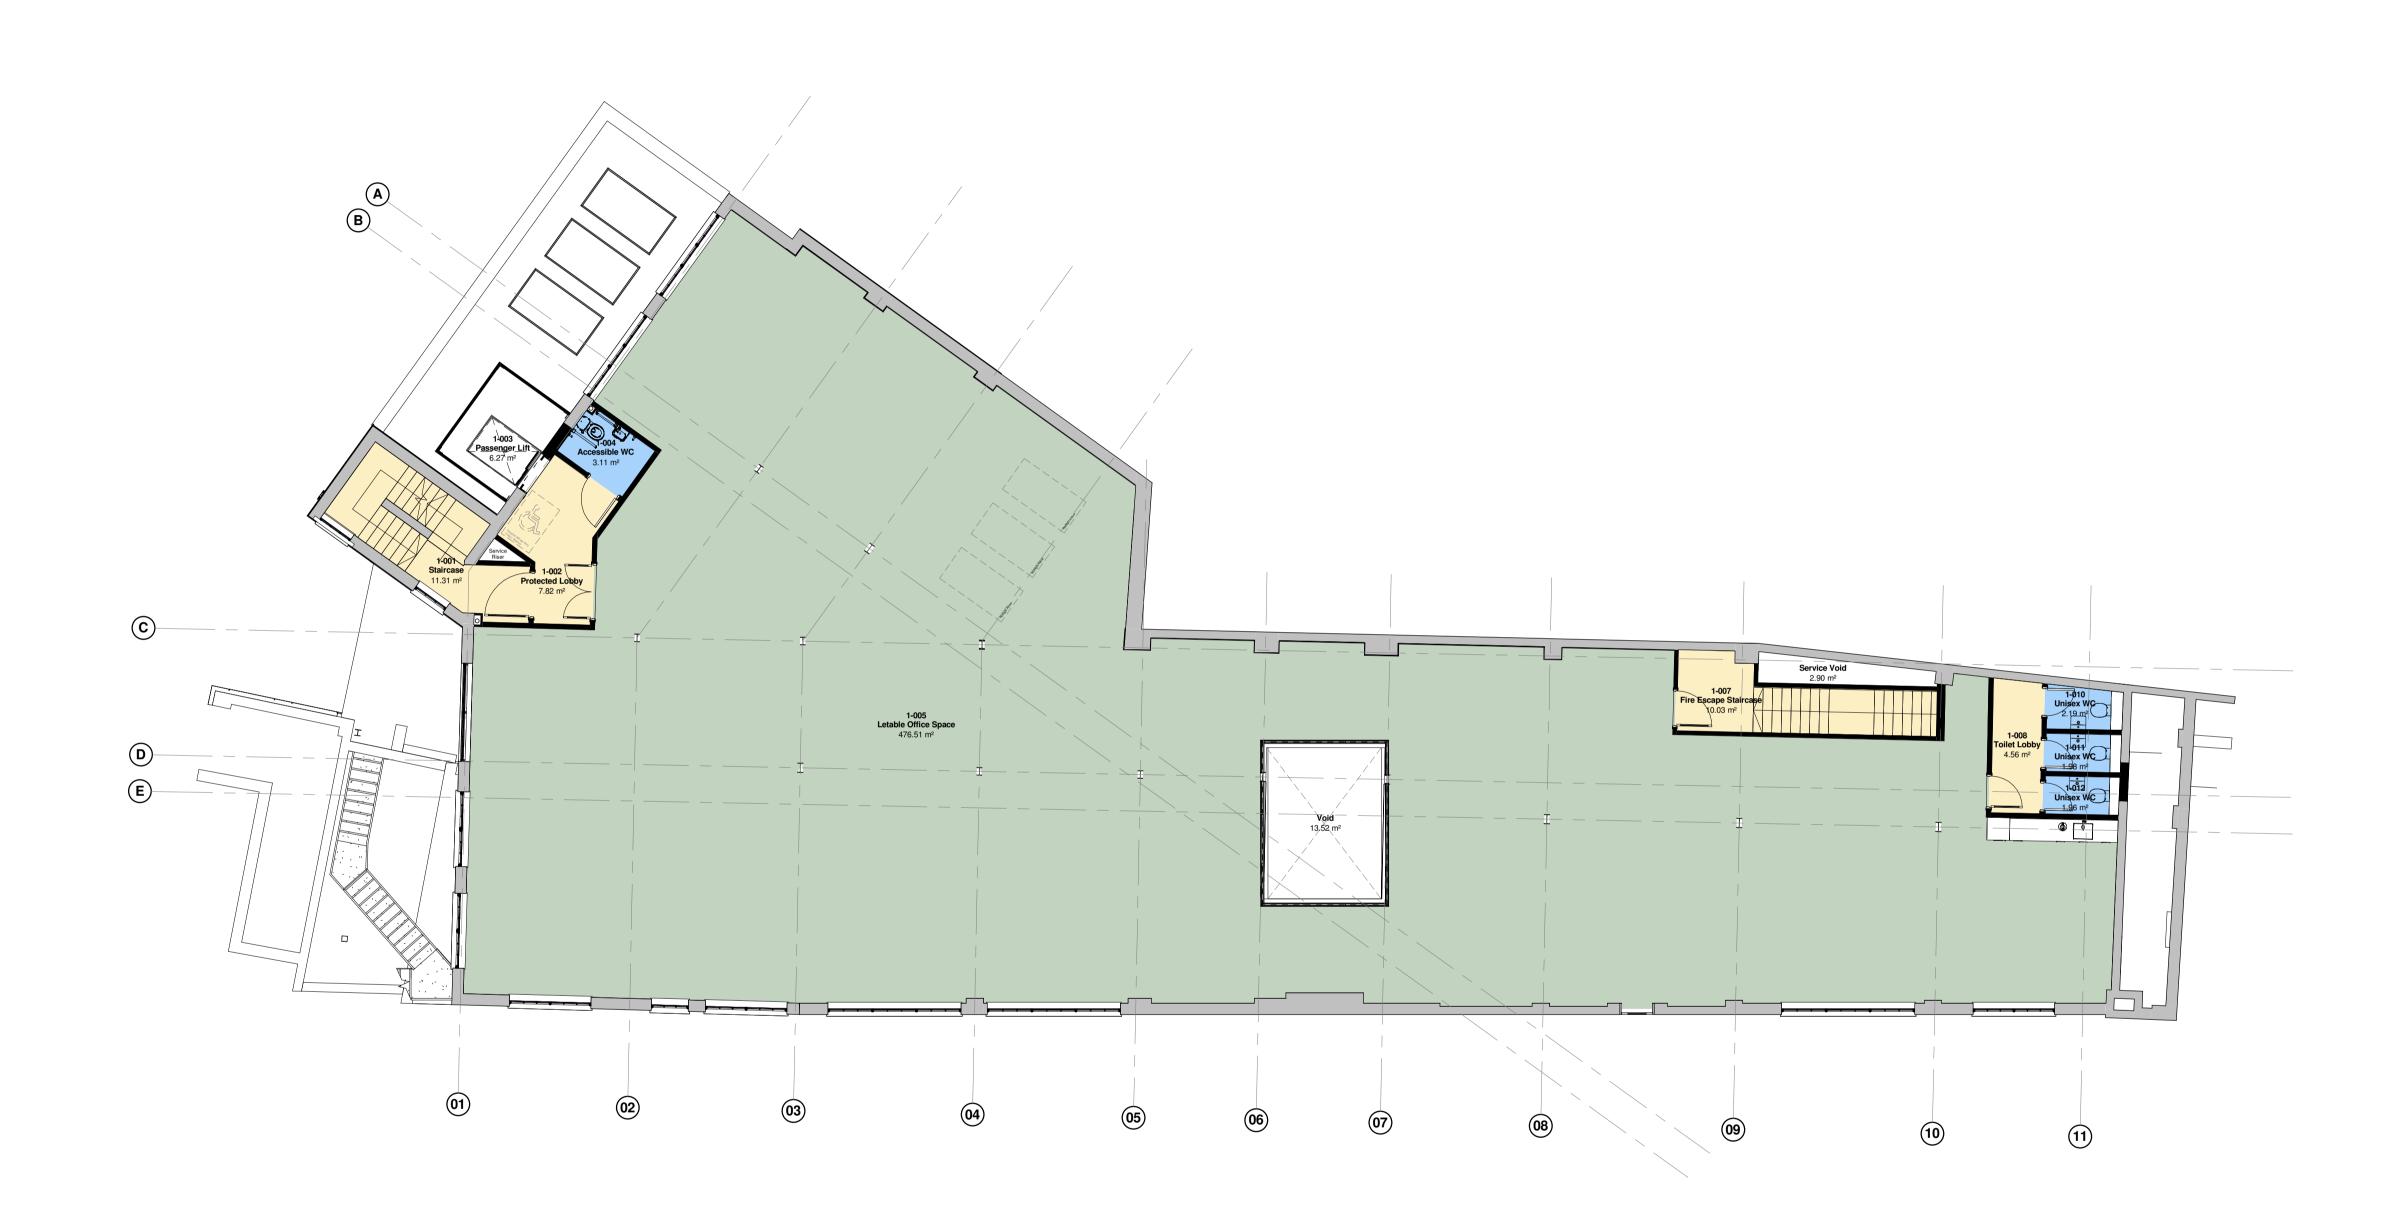

## PROPOSED FIRST FLOOR PLAN

| NET AREAS AS EXISTING - FIRST FLOOR |                       |                       |  |  |
|-------------------------------------|-----------------------|-----------------------|--|--|
|                                     | Area                  |                       |  |  |
| Department                          | Metric                | Imperial              |  |  |
|                                     |                       |                       |  |  |
| ANCILARY & SANITARY SPACE           | 8.01 m <sup>2</sup>   | 86 ft <sup>2</sup>    |  |  |
|                                     |                       |                       |  |  |
| CIRCULATION                         | 148.41 m <sup>2</sup> | 1,597 ft <sup>2</sup> |  |  |
| ·                                   |                       |                       |  |  |
| LETTABLE OFFICE SPACE               | 373.75 m <sup>2</sup> | 4,023 ft <sup>2</sup> |  |  |
| Grand total: 22                     | 530.17 m <sup>2</sup> | 5,707 ft <sup>2</sup> |  |  |
|                                     |                       |                       |  |  |

| NET AREAS AS PROPOSED - FIRST FLOOR |                       |                       |  |  |  |
|-------------------------------------|-----------------------|-----------------------|--|--|--|
|                                     | Area                  |                       |  |  |  |
| Department                          | Metric                | Imperial              |  |  |  |
|                                     |                       |                       |  |  |  |
| ANCILARY & SANITARY SPACE           | 9.24 m <sup>2</sup>   | 99 ft <sup>2</sup>    |  |  |  |
|                                     |                       |                       |  |  |  |
| CIRCULATION                         | 33.71 m²              | 363 ft <sup>2</sup>   |  |  |  |
|                                     |                       |                       |  |  |  |
| LETTABLE OFFICE SPACE               | 476.51 m <sup>2</sup> | 5,129 ft <sup>2</sup> |  |  |  |
|                                     |                       | ·                     |  |  |  |
| New                                 | 13.52 m <sup>2</sup>  | 145 ft <sup>2</sup>   |  |  |  |
| Grand total: 10                     | 532.98 m <sup>2</sup> | 5,737 ft <sup>2</sup> |  |  |  |
|                                     |                       |                       |  |  |  |

## Project Industry House 23-25 Hampshire Street, London NW5 2TE

Drawing Title Proposed First Floor Plan

Drawn by S.Wardle Date 04.12.17 J.Pass Date Checked by 22.12.17 17-048 Scale Job no. 1:100 @A1 Drg no. C4C-B1-Z1-A1-20-P2-01-200 Revision D