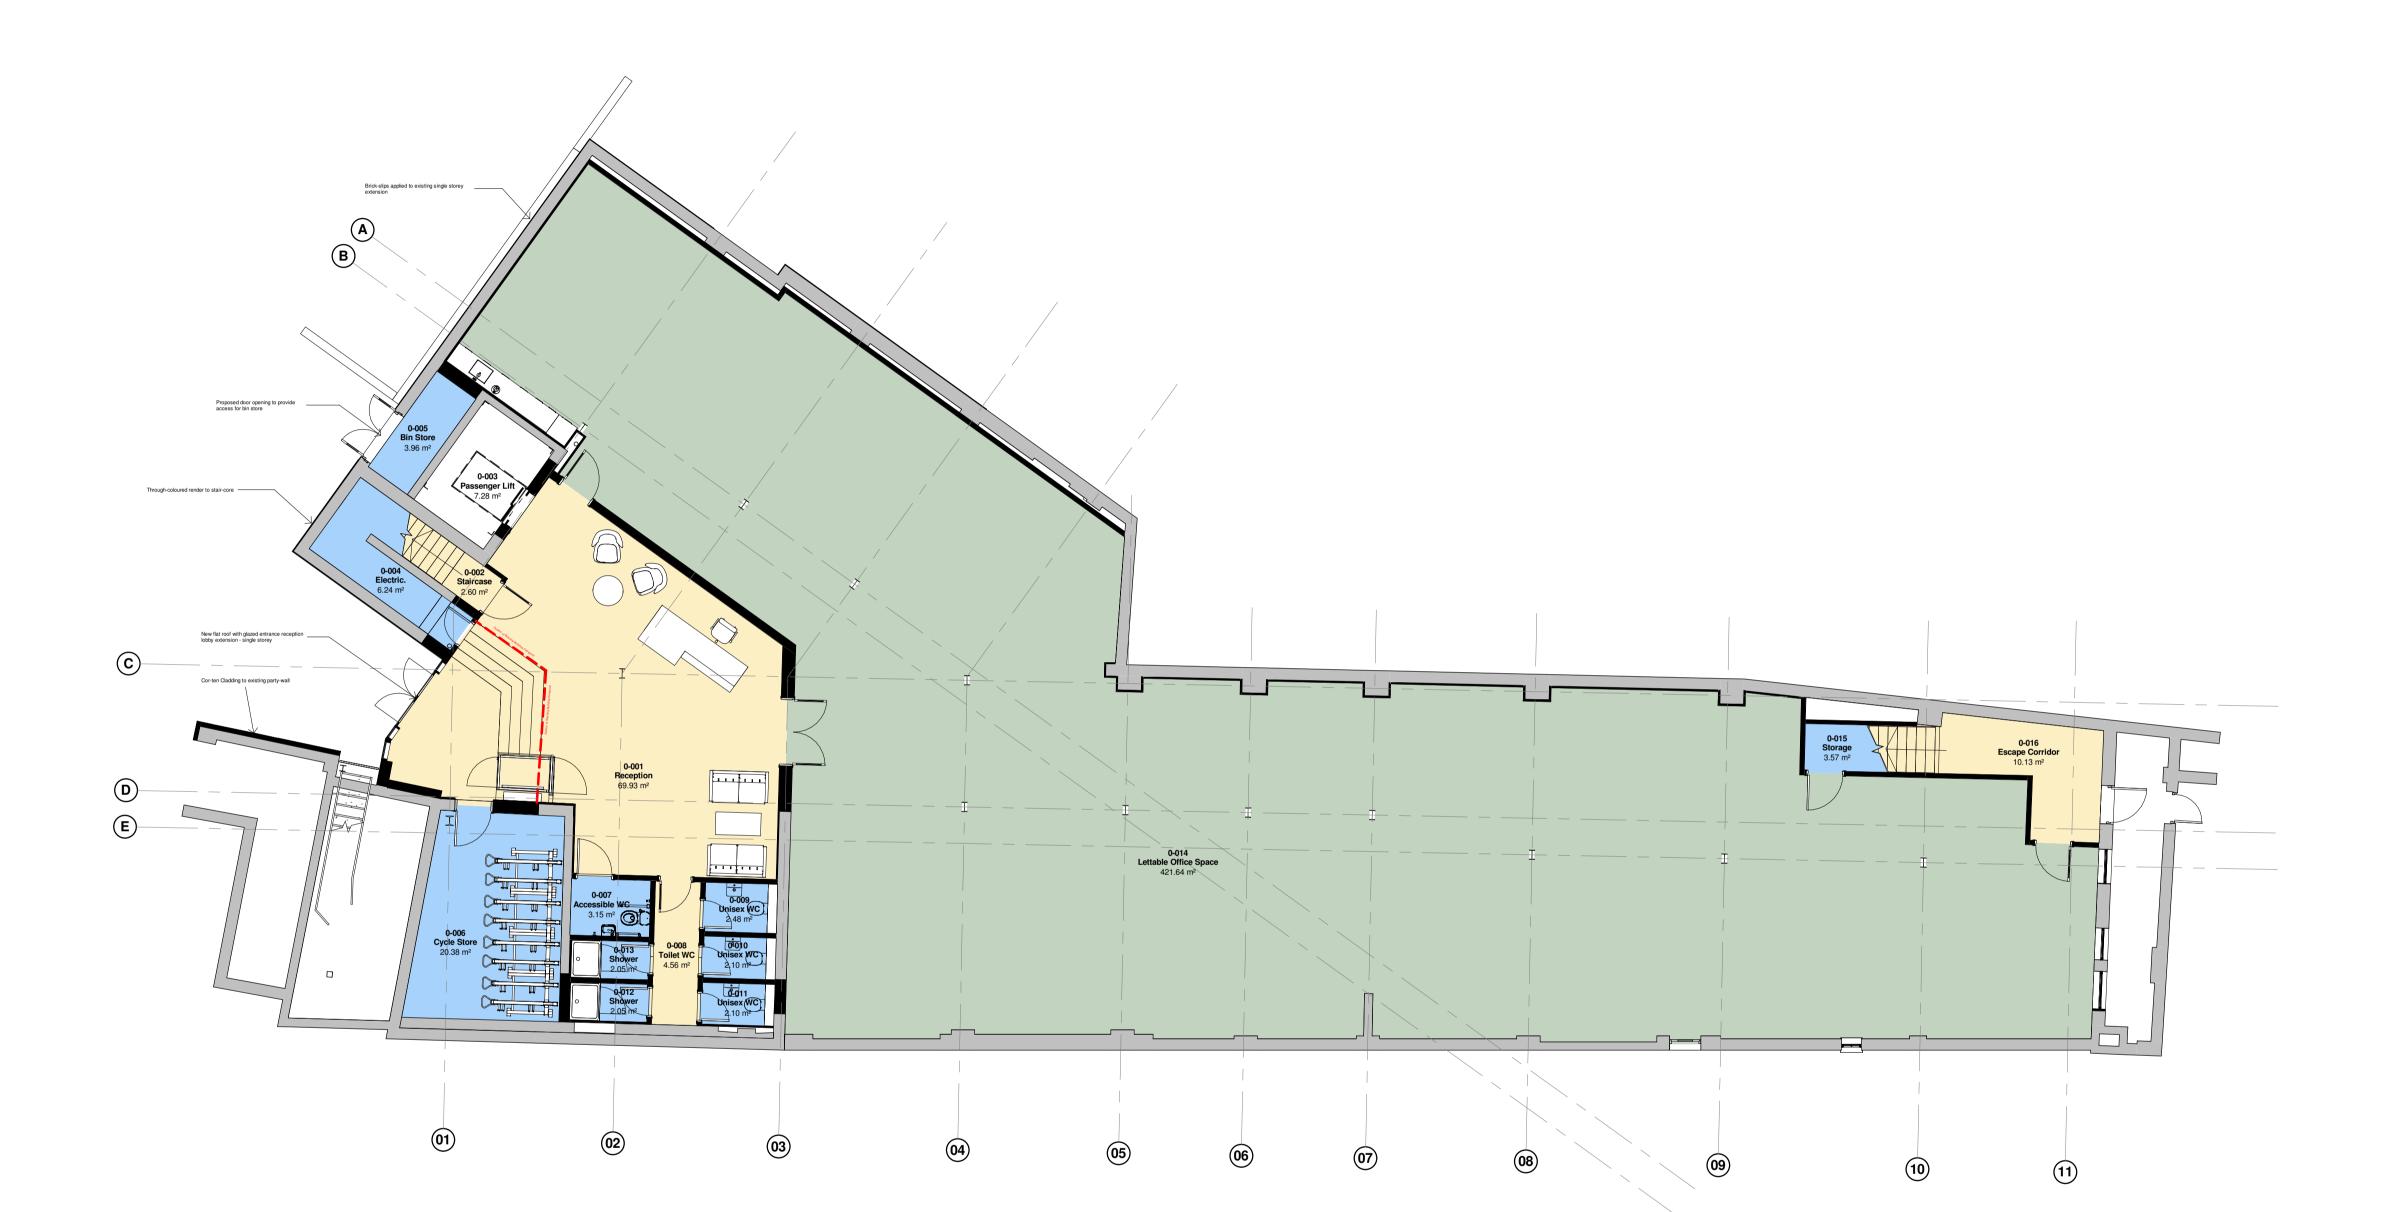

0m 1m 2m 4m 

VISUAL SCALE 1:50 @ A1

5m

|                           | G - GROUND FLOOR  Area |                       |  |
|---------------------------|------------------------|-----------------------|--|
| Department                | Metric                 | Imperial              |  |
|                           |                        |                       |  |
| ANCILARY & SANITARY SPACE | 63.67 m <sup>2</sup>   | 685 ft <sup>2</sup>   |  |
|                           |                        |                       |  |
| CIRCULATION               | 129.37 m <sup>2</sup>  | 1,393 ft <sup>2</sup> |  |
|                           | -                      |                       |  |
| ETTABLE OFFICE SPACE      | 335.23 m <sup>2</sup>  | 3,608 ft <sup>2</sup> |  |
| Grand total: 27           | 528.27 m <sup>2</sup>  | 5,686 ft <sup>2</sup> |  |

|                           | Area                  |                       |
|---------------------------|-----------------------|-----------------------|
| Department                | Metric                | Imperial              |
|                           |                       |                       |
| ANCILARY & SANITARY SPACE | 48.10 m <sup>2</sup>  | 518 ft <sup>2</sup>   |
|                           |                       |                       |
| CIRCULATION               | 87.23 m <sup>2</sup>  | 939 ft <sup>2</sup>   |
|                           |                       |                       |
| LETTABLE OFFICE SPACE     | 421.64 m <sup>2</sup> | 4,538 ft <sup>2</sup> |
| Grand total: 15           | 556.97 m <sup>2</sup> | 5,995 ft <sup>2</sup> |

PROPOSED GROUND FLOOR PLAN

APPROVAL

This drawing is @ C4 Consulting and is not to be copied, reproduced or redistributed either in whole or in part without the prior written permission of the originator.