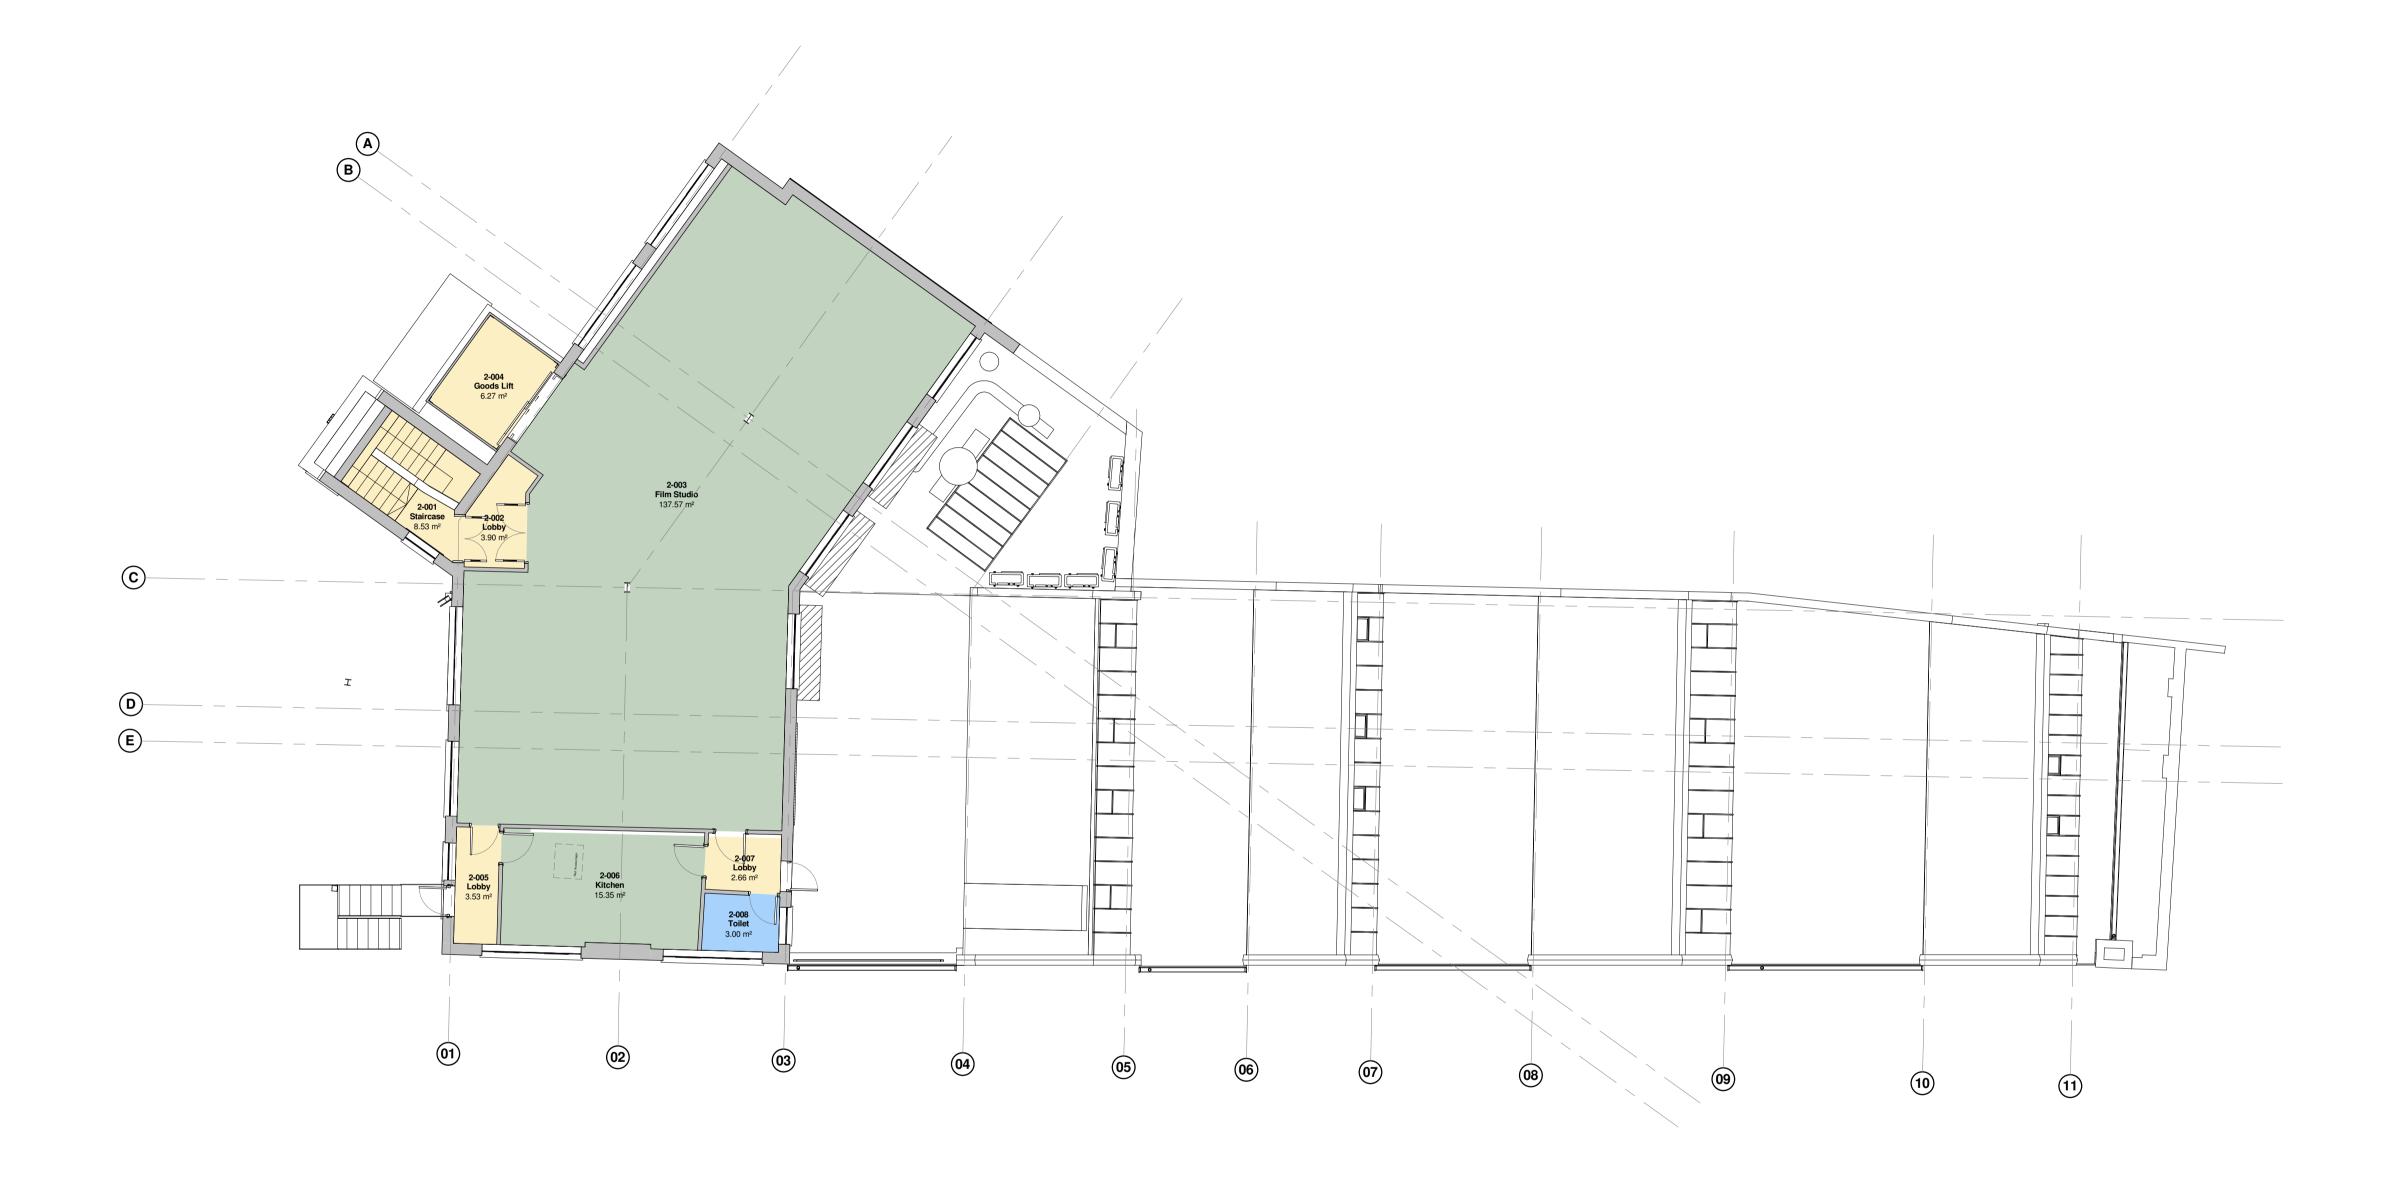

## EXISTING SECOND FLOOR PLAN

| NET AREAS AS EXISTING - SECOND FLOOR |                       |                       |  |
|--------------------------------------|-----------------------|-----------------------|--|
|                                      | Area                  |                       |  |
| Department                           | Metric                | Imperial              |  |
|                                      |                       |                       |  |
| ANCILARY & SANITARY SPACE            | 3.00 m <sup>2</sup>   | 32 ft <sup>2</sup>    |  |
|                                      |                       |                       |  |
| CIRCULATION                          | 24.88 m <sup>2</sup>  | 268 ft <sup>2</sup>   |  |
|                                      |                       |                       |  |
| LETTABLE OFFICE SPACE                | 152.92 m <sup>2</sup> | 1,646 ft <sup>2</sup> |  |
| Grand total: 8                       | 180.80 m <sup>2</sup> | 1,946 ft <sup>2</sup> |  |