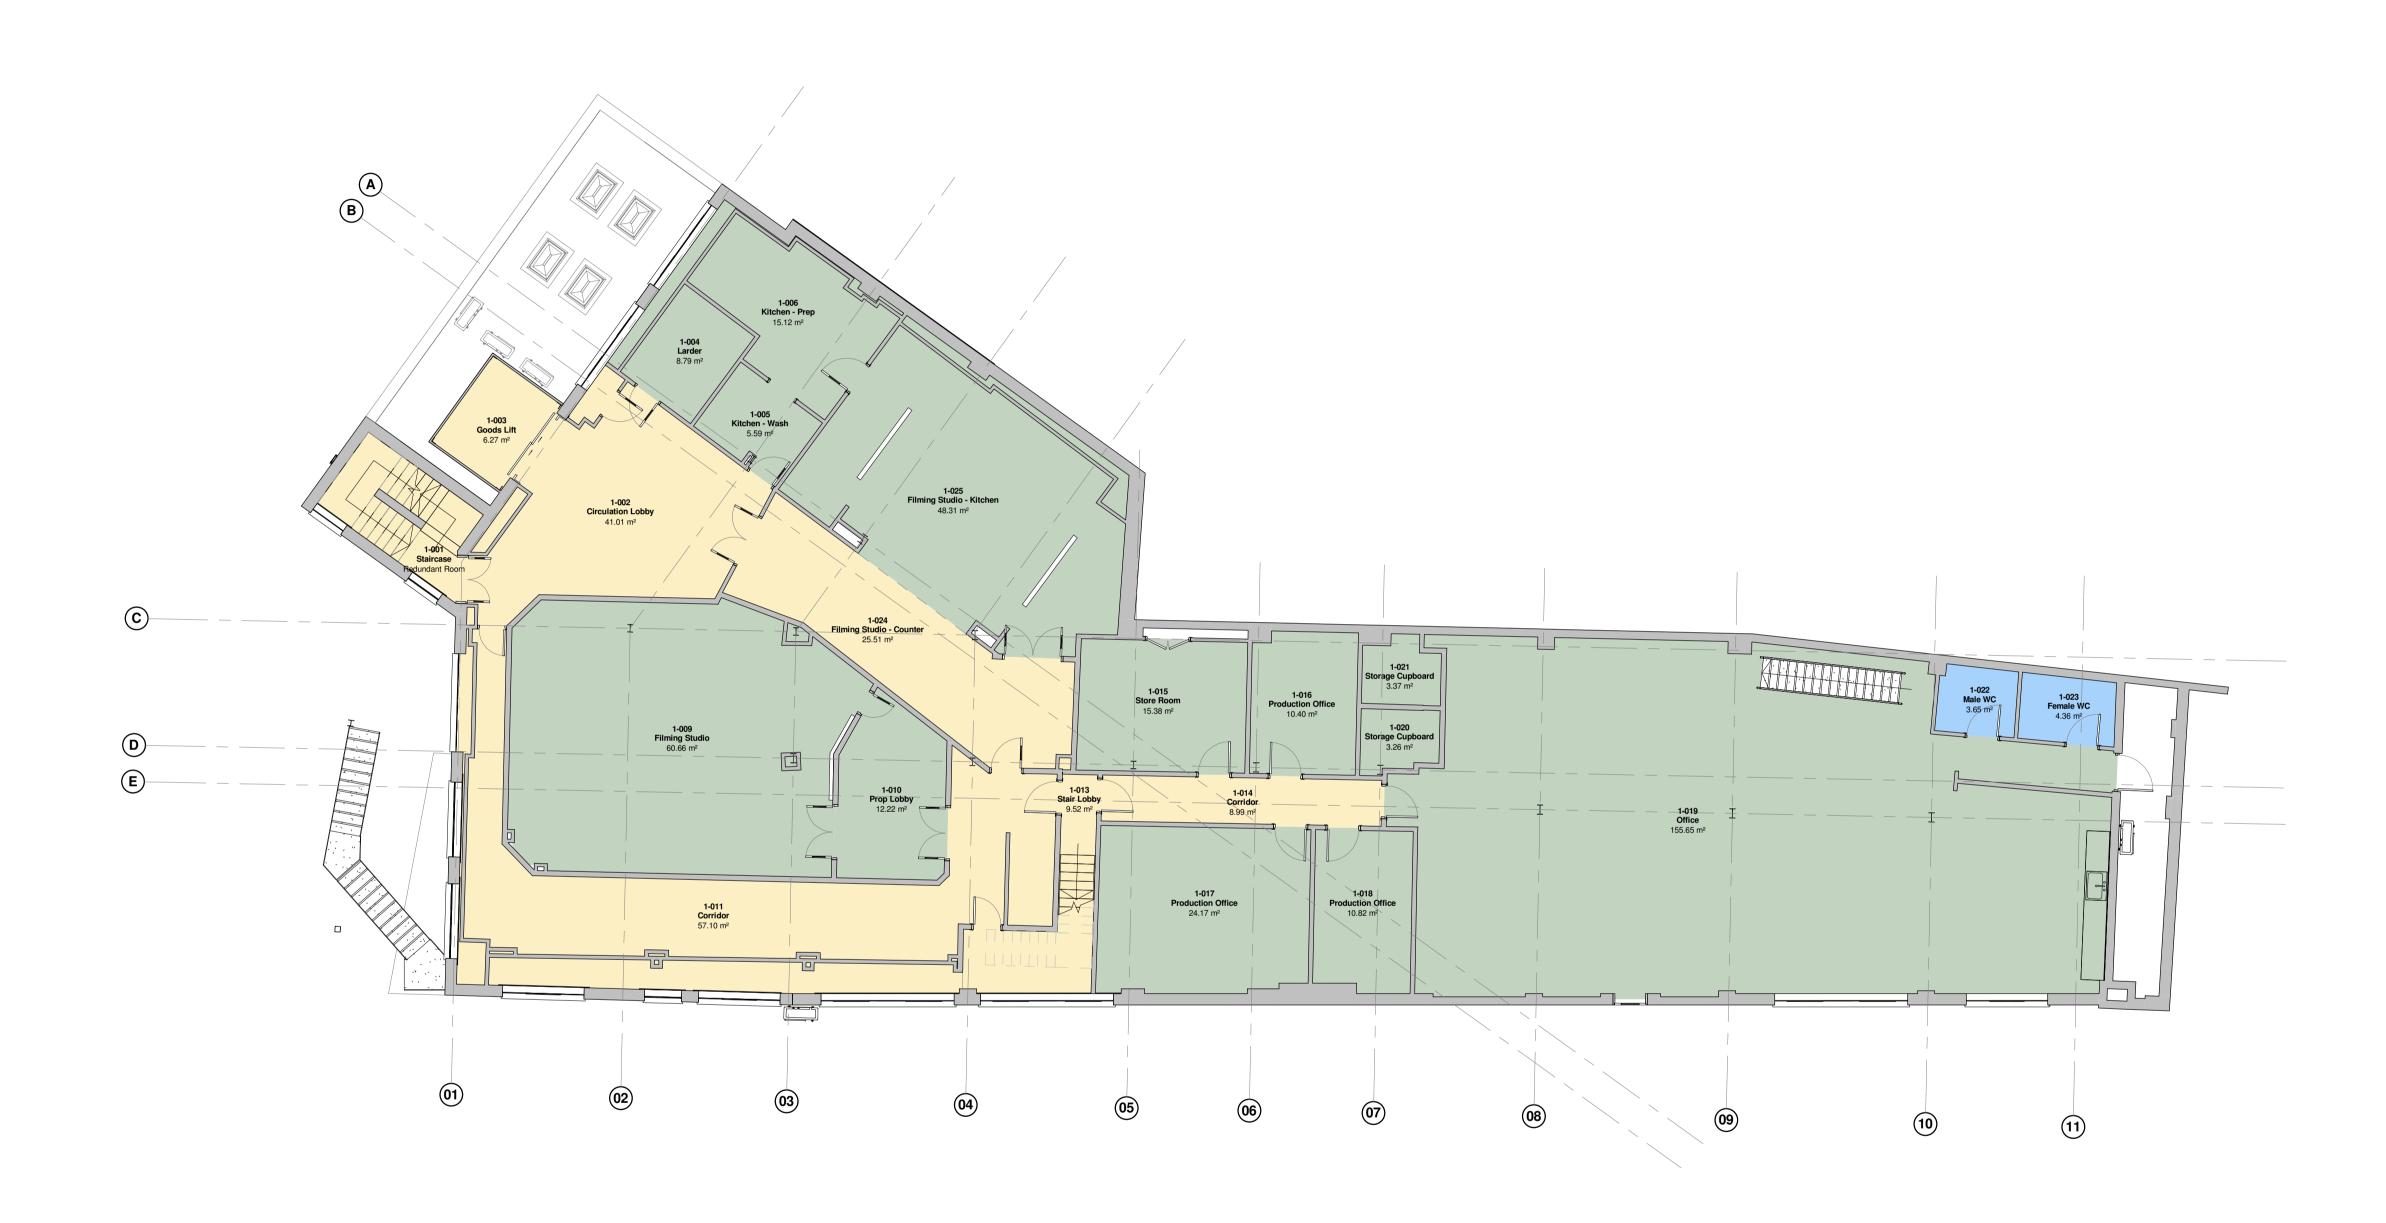

## EXISTING FIRST FLOOR PLAN

| NET AREAS AS EXISTI       | NG - FIRST I          | LOOR                  |
|---------------------------|-----------------------|-----------------------|
|                           | Are                   | ea                    |
| Department                | Metric                | Imperial              |
|                           |                       |                       |
| ANCILARY & SANITARY SPACE | 8.01 m <sup>2</sup>   | 86 ft <sup>2</sup>    |
|                           |                       |                       |
| CIRCULATION               | 148.41 m²             | 1,597 ft <sup>2</sup> |
|                           |                       |                       |
| LETTABLE OFFICE SPACE     | 373.75 m <sup>2</sup> | 4,023 ft <sup>2</sup> |
| Grand total: 22           | 530.17 m <sup>2</sup> | 5,707 ft <sup>2</sup> |

## Project Industry House 23-25 Hampshire Street, London NW5 2TE

Drawing Title Existing First Floor Plan

| Job no. 17-048 Scale     | 1: | 100  | @ A1    |
|--------------------------|----|------|---------|
| Uncolled by 0.1 ass Date |    | 10.0 | 71.2010 |
| Checked by J.Pass Date   |    | 16 ( | )1.2018 |
| Drawn by S.Wardle Date   |    | 04.1 | 2.2017  |