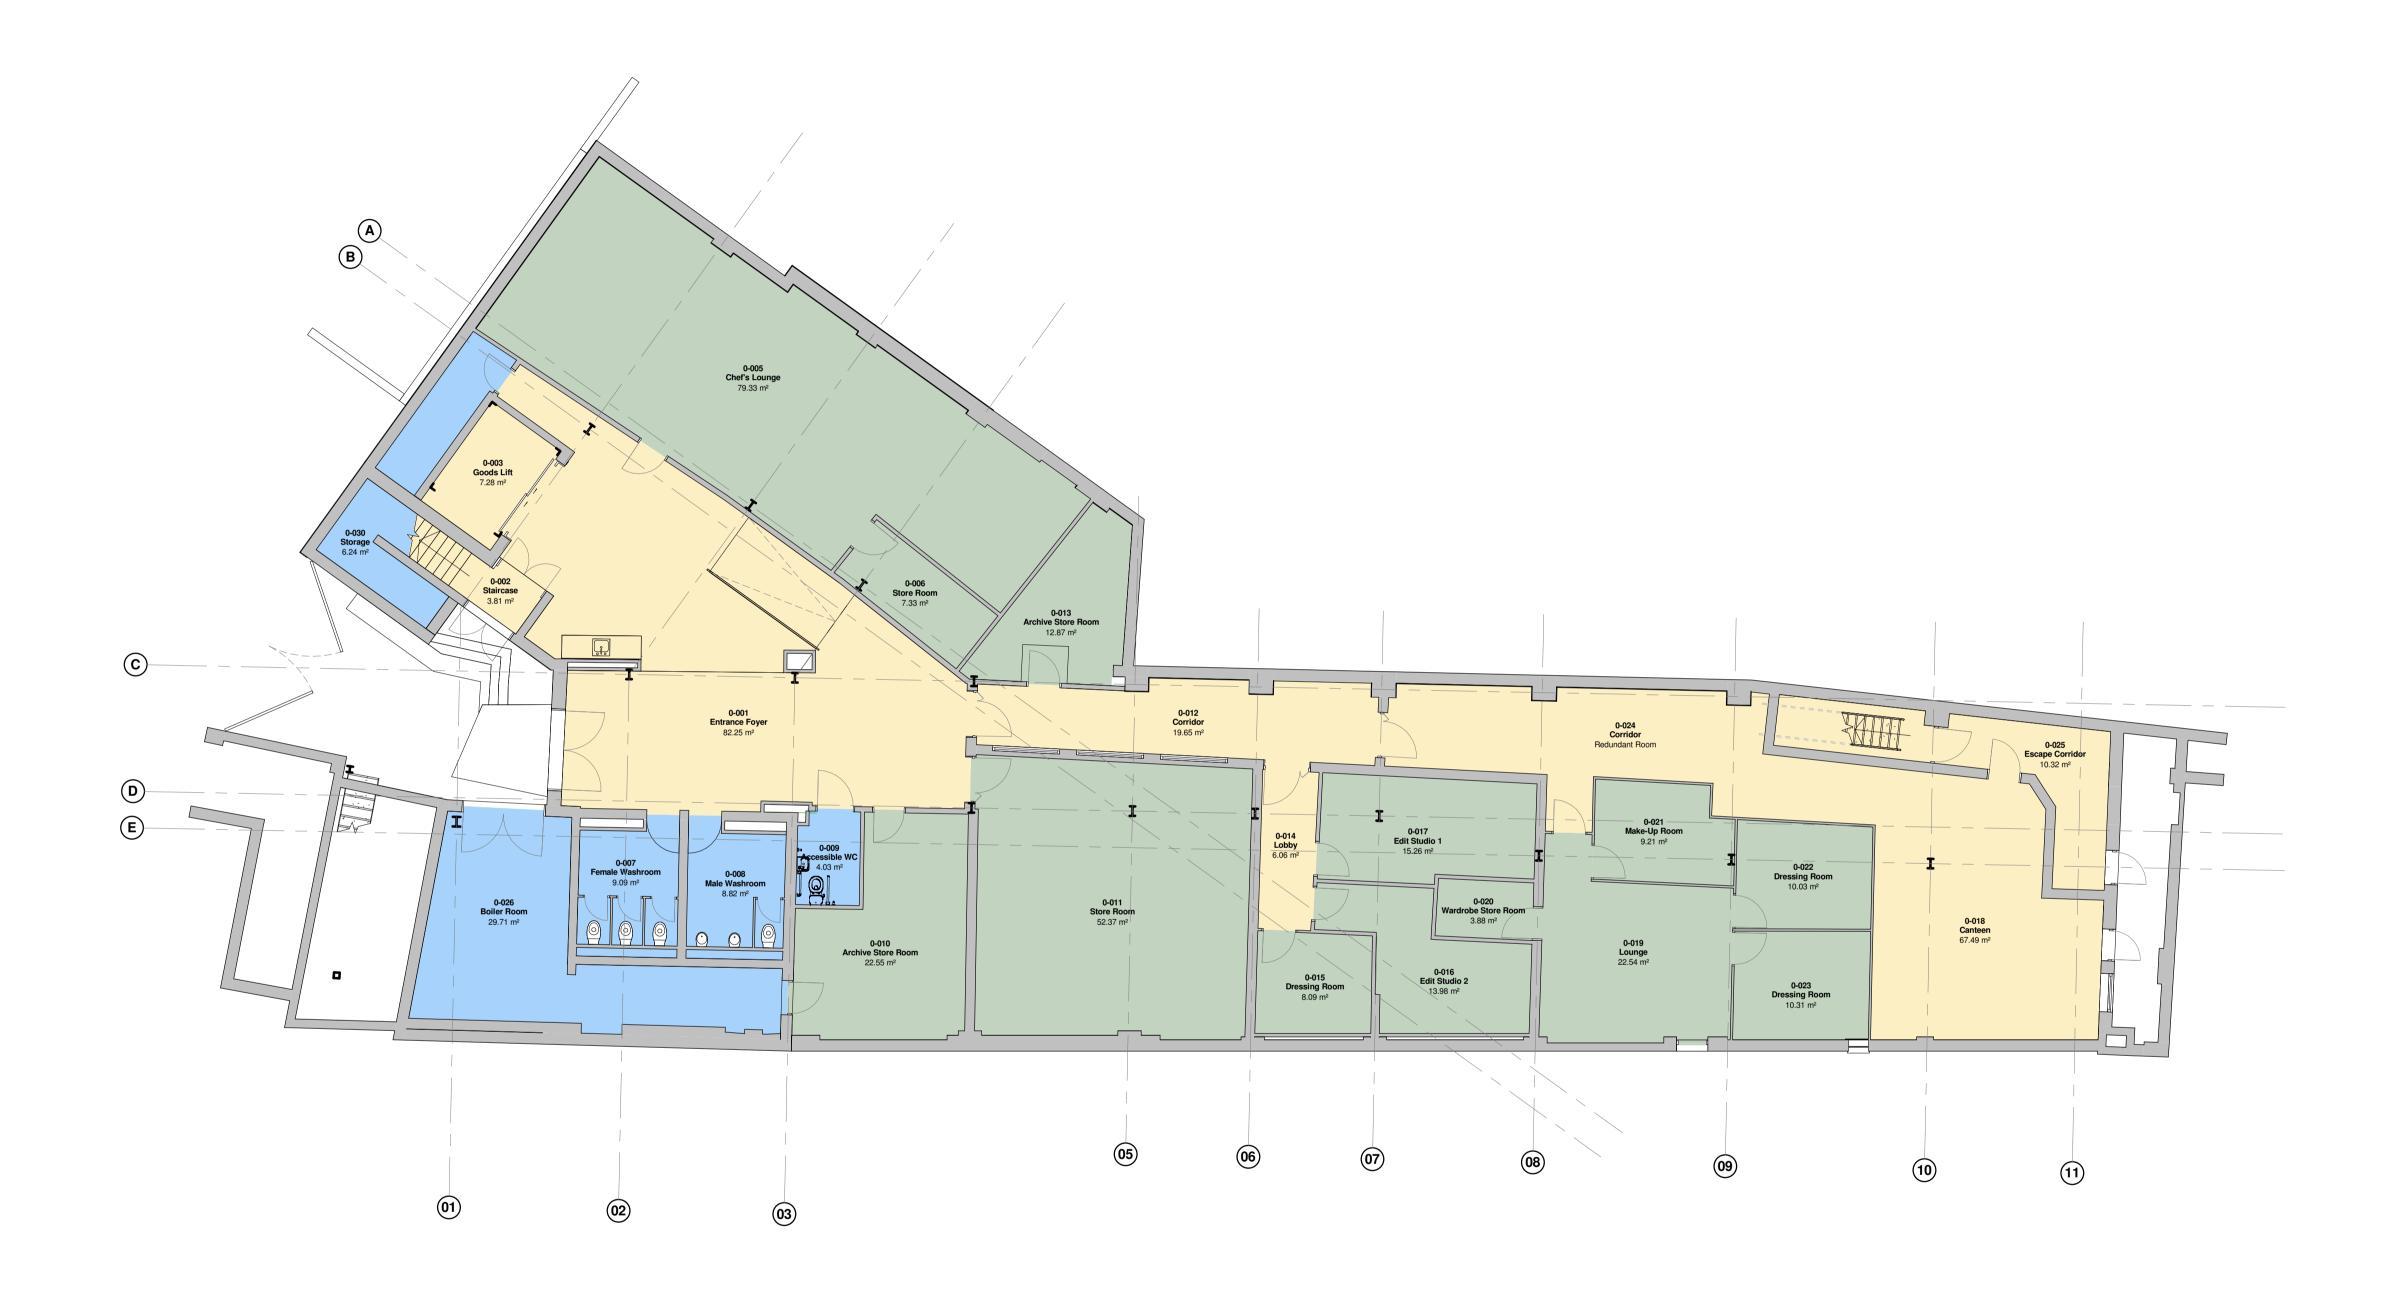

0m 1m 2m 3m 4m 

VISUAL SCALE 1:50 @ A1

5m

| NET AREAS AS EXISTING - GROUND FLOOR |                       |                       |  |  |
|--------------------------------------|-----------------------|-----------------------|--|--|
|                                      | Area                  |                       |  |  |
| Department                           | Metric                | Imperial              |  |  |
|                                      |                       |                       |  |  |
| ANCILARY & SANITARY SPACE            | 63.67 m <sup>2</sup>  | 685 ft <sup>2</sup>   |  |  |
|                                      |                       |                       |  |  |
| CIRCULATION                          | 129.37 m <sup>2</sup> | 1,393 ft <sup>2</sup> |  |  |
|                                      |                       |                       |  |  |
| LETTABLE OFFICE SPACE                | 335.23 m <sup>2</sup> | 3,608 ft <sup>2</sup> |  |  |
| Grand total: 27                      | 528.27 m <sup>2</sup> | 5,686 ft <sup>2</sup> |  |  |
|                                      |                       |                       |  |  |

EXISTING GROUND FLOOR PLAN

**PLANNING** 

This drawing is © C4 Consulting and is not to be copied, reproduced or redistributed either in whole or in part without the prior written permission of the originator.

Drawing Title
Existing Ground Floor Plan

| Drg no.<br>C4C-B1-Z1-A1-20-P2-00-001 |          |       | 1  | Revision C |      |
|--------------------------------------|----------|-------|----|------------|------|
| Job no.                              | 17-048   | Scale | 1: | 100        | @ A1 |
| Checked by                           | J.Pass   | Date  |    | 16.01.2018 |      |
| Drawn by                             | S.Wardle | Date  |    | 04.12.2017 |      |