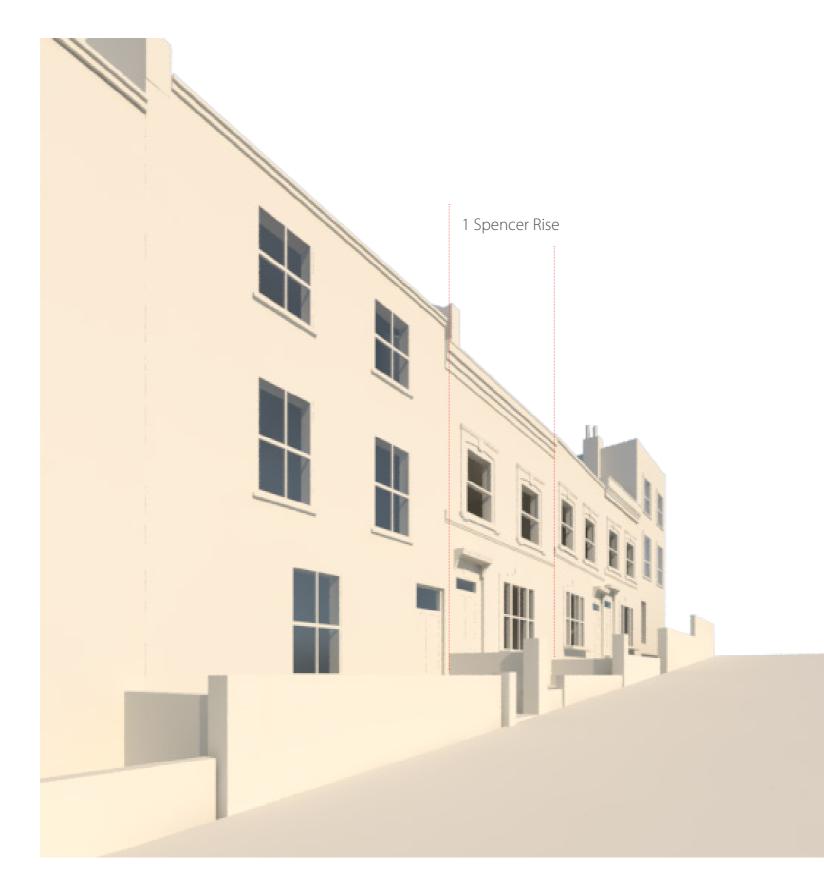

#### Proposed roof extension Mansard pitched roof

View from North side Spencer Rise looking East toward Dartmouth Park Hill