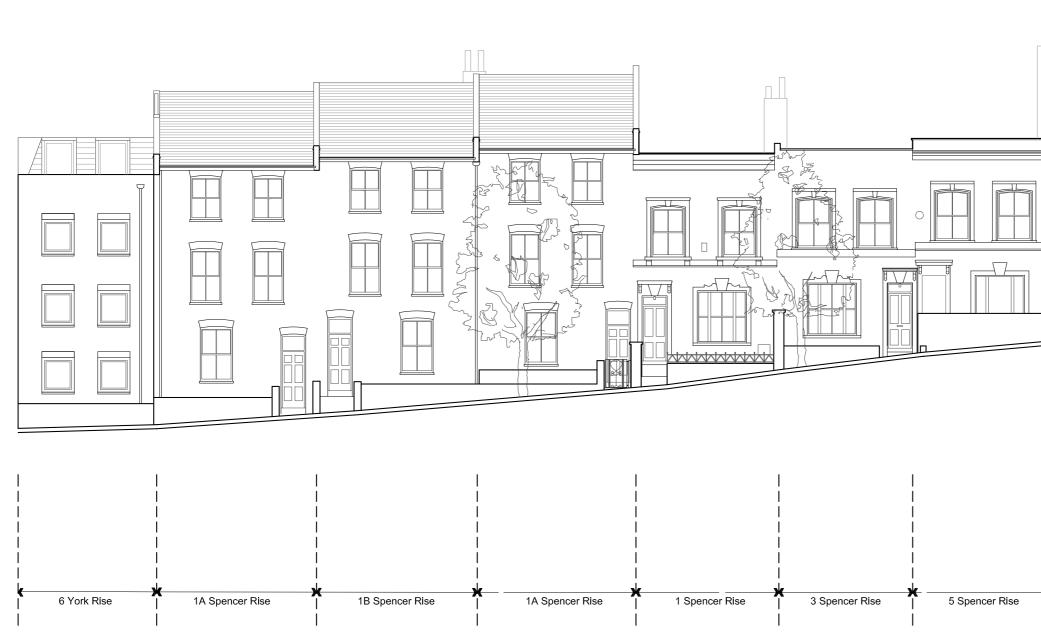

Proposed roof extension | 6 |
| Mansard pitched roof    |   |

#### Revisions

| Rev | Date        | Status                              |
|-----|-------------|-------------------------------------|
| А   | 22 May 2017 | Issued to MBA Planning, Memo 0023   |
| В   | Feb 2018    | Issued to Camden Council, Memo 0035 |

Contact Edward Williams Architects c/o Edward Williams 116 Princedale Road London, W11 4NH +44 020 7985 0540 edwardwilliams@edwardwilliamsarchitects.com

#### EDWARD WILLIAMS ARCHITECTS

## Location plan



## Existing

View from South side of Spencer Rise looking West toward York Rise



## Existing

View from North side of Spencer Rise looking East toward Dartmouth Park Hill



#### EDWARD WILLIAMS ARCHITECTS



page 4 of 8

## Existing

Front elevation from Spencer Rise





### Proposed roof extension Mansard pitched roof

View from South side of Spencer Rise looking West toward York Rise



#### Proposed roof extension Mansard pitched roof

View from North side Spencer Rise looking East toward Dartmouth Park Hill



#### EDWARD WILLIAMS ARCHITECTS



page 7 of 8

#### Proposed roof extension Mansard pitched roof

Front elevation from Spencer Rise