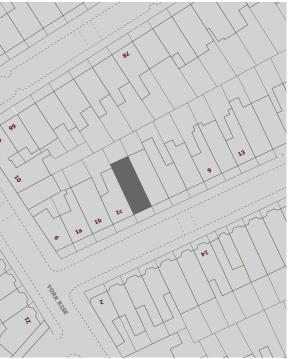

#### EDWARD WILLIAMS ARCHITECTS

Rendered street views

# 1 Spencer Rise London, UK

Feb 2018 • A/1SR/9100/Rev B

## Contents

| Exisiting               | 3 |
|-------------------------|---|
| Proposed roof extension | 6 |
| Mansard pitched roof    |   |

#### Revisions

| Rev | Date        | Status                              |
|-----|-------------|-------------------------------------|
| А   | 22 May 2017 | Issued to MBA Planning, Memo 0023   |
| В   | Feb 2018    | Issued to Camden Council, Memo 0035 |

Contact Edward Williams Architects c/o Edward Williams 116 Princedale Road London, W11 4NH +44 020 7985 0540 edwardwilliams@edwardwilliamsarchitects.com

#### EDWARD WILLIAMS ARCHITECTS

## Location plan



## Existing

View from South side of Spencer Rise looking West toward York Rise



## Existing

View from North side of Spencer Rise looking East toward Dartmouth Park Hill



#### EDWARD WILLIAMS ARCHITECTS



page 4 of 8

## Existing

Front elevation from Spencer Rise





### Proposed roof extension Mansard pitched roof

View from South side of Spencer Rise looking West toward York Rise



#### Proposed roof extension Mansard pitched roof

View from North side Spencer Rise looking East toward Dartmouth Park Hill



#### EDWARD WILLIAMS ARCHITECTS



page 7 of 8

#### Proposed roof extension Mansard pitched roof

Front elevation from Spencer Rise