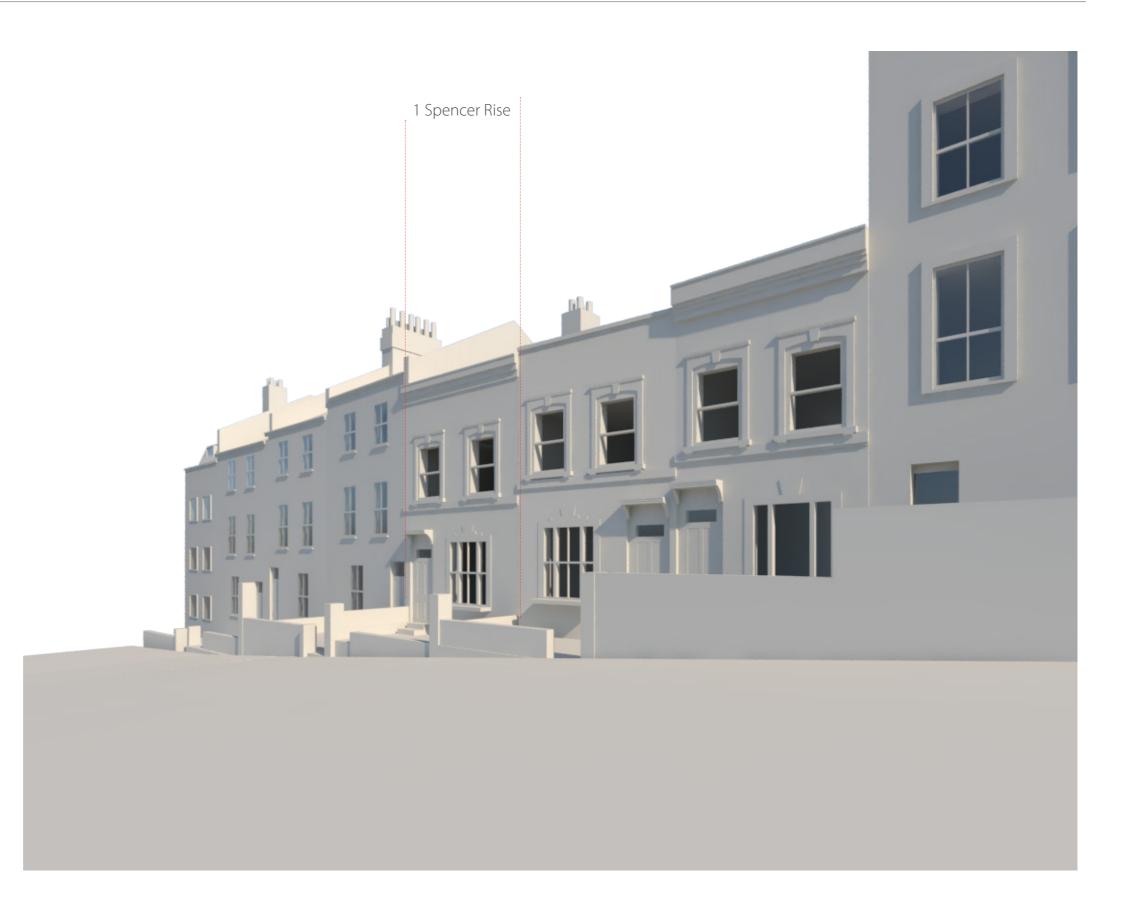

### Proposed roof extension Mansard pitched roof

View from South side of Spencer Rise looking West toward York Rise