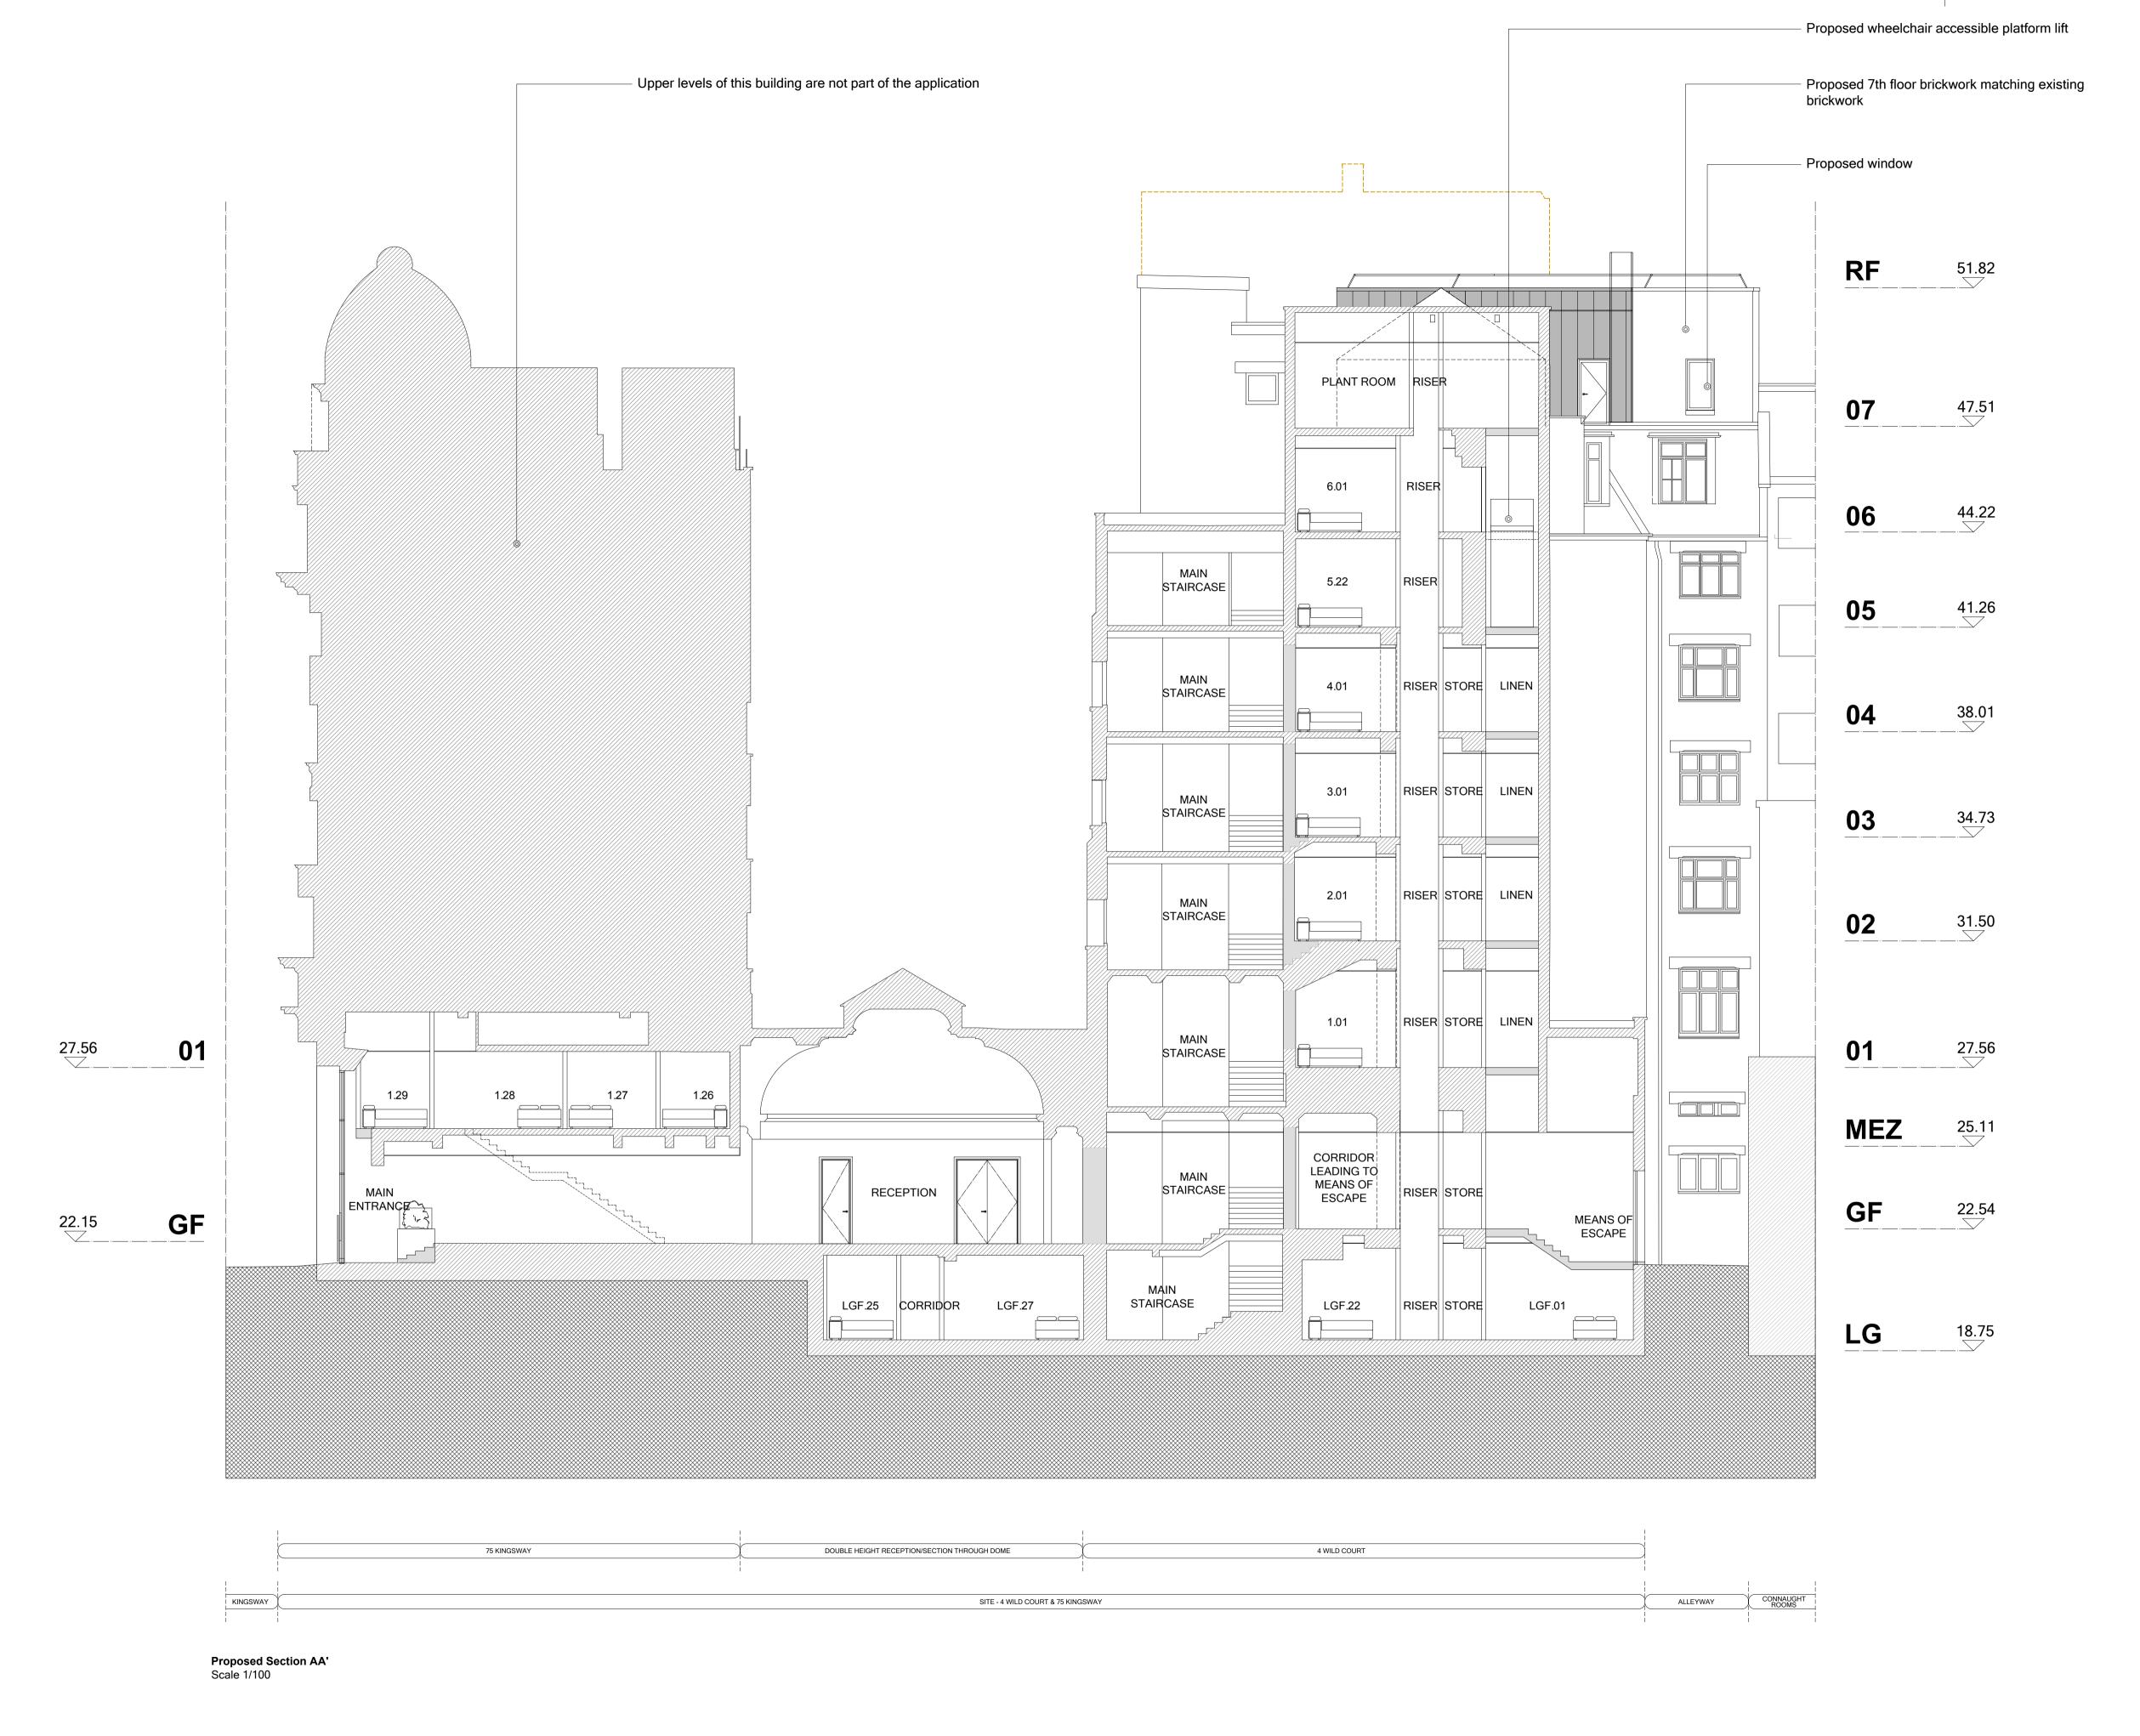

0 1 2 3 4 5 6 7 8 9 10 m

**GENERAL NOTES** 

Do not scale from drawings.

Errors to be reported immediately to the Architect.

To be read in conjunction with all relevant Architects', Services and Structural Engineers'

drawings.
All dimensions to be checked on site.

Red Line Boundary

Existing building fabric

----- Envelope to consented scheme ref:2017/1611/P

Proposed building fabric

NOTE: Drawings based on outline survey from different sources

TT Architects

2 Eustace House Old Paradise Street London, SE11 6AN

Project Z-WILD COURT

> 4 Wild Court & 75 Kingsway London WC2B 4AU

Client

Z Hotels

Drawing Name General Sections /Proposed Section AA' Date Issue 13.11.2017 Planning Scale Drawn/Checked 1:100 @ A1 PA/RP

005-GS02-P3

Drawing No. & Revision