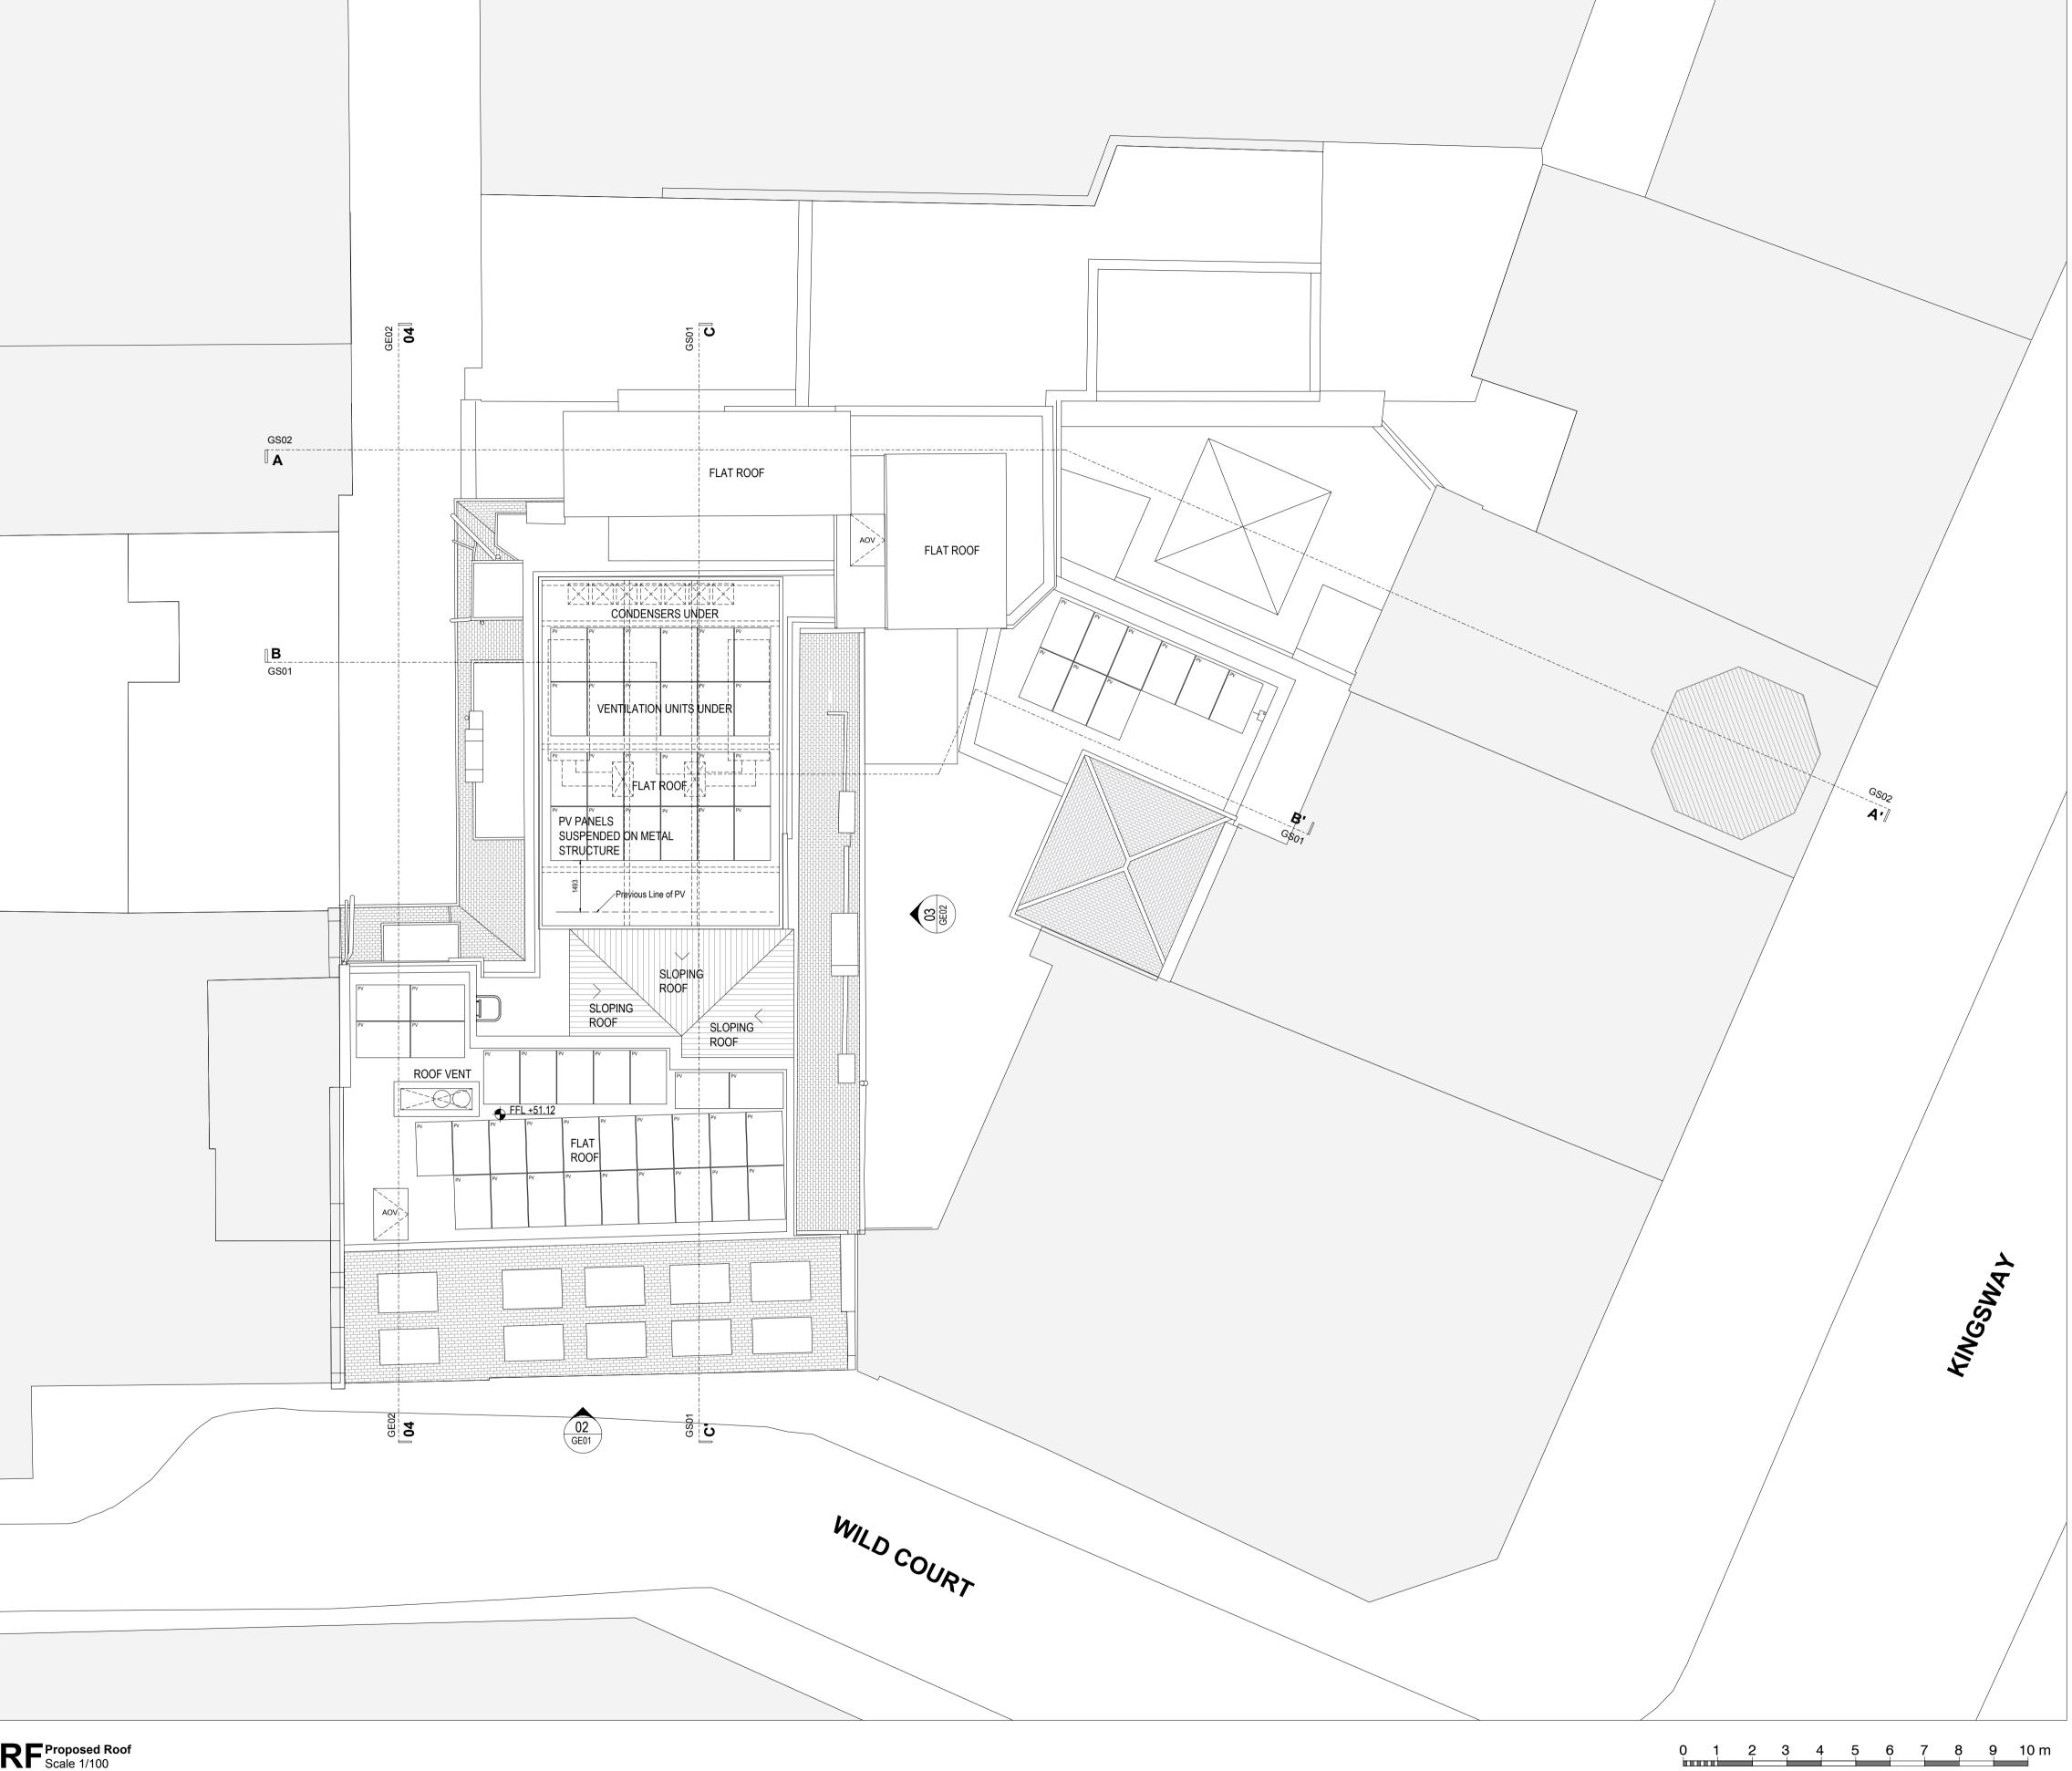

RF Proposed Roof Scale 1/100

**GENERAL NOTES** 

Do not scale from drawings.

Errors to be reported immediately to the Architect.

To be read in conjunction with all relevant Architects', Services and Structural Engineers' drawings. All dimensions to be checked on site.

## NOTE: Drawings based on outline survey from different sources

## 10% of rooms fully wheelchair accessible (i.e. 20 rooms), split as following:

5% fully accessible and 5% adaptable (i.e. 10 wheelchair accessible rooms and 10 adaptable rooms).

| Р3   | 12.02.18 | Revision to PV panels position and pitched roof configuration | PA | RP |
|------|----------|---------------------------------------------------------------|----|----|
| P2   | 08.12.17 | MMA Application                                               | PA | RP |
| P1   | 10.03.17 | Planning Application Submission                               | LF | PR |
| Rev. | Date     | Description                                                   | DB | СВ |