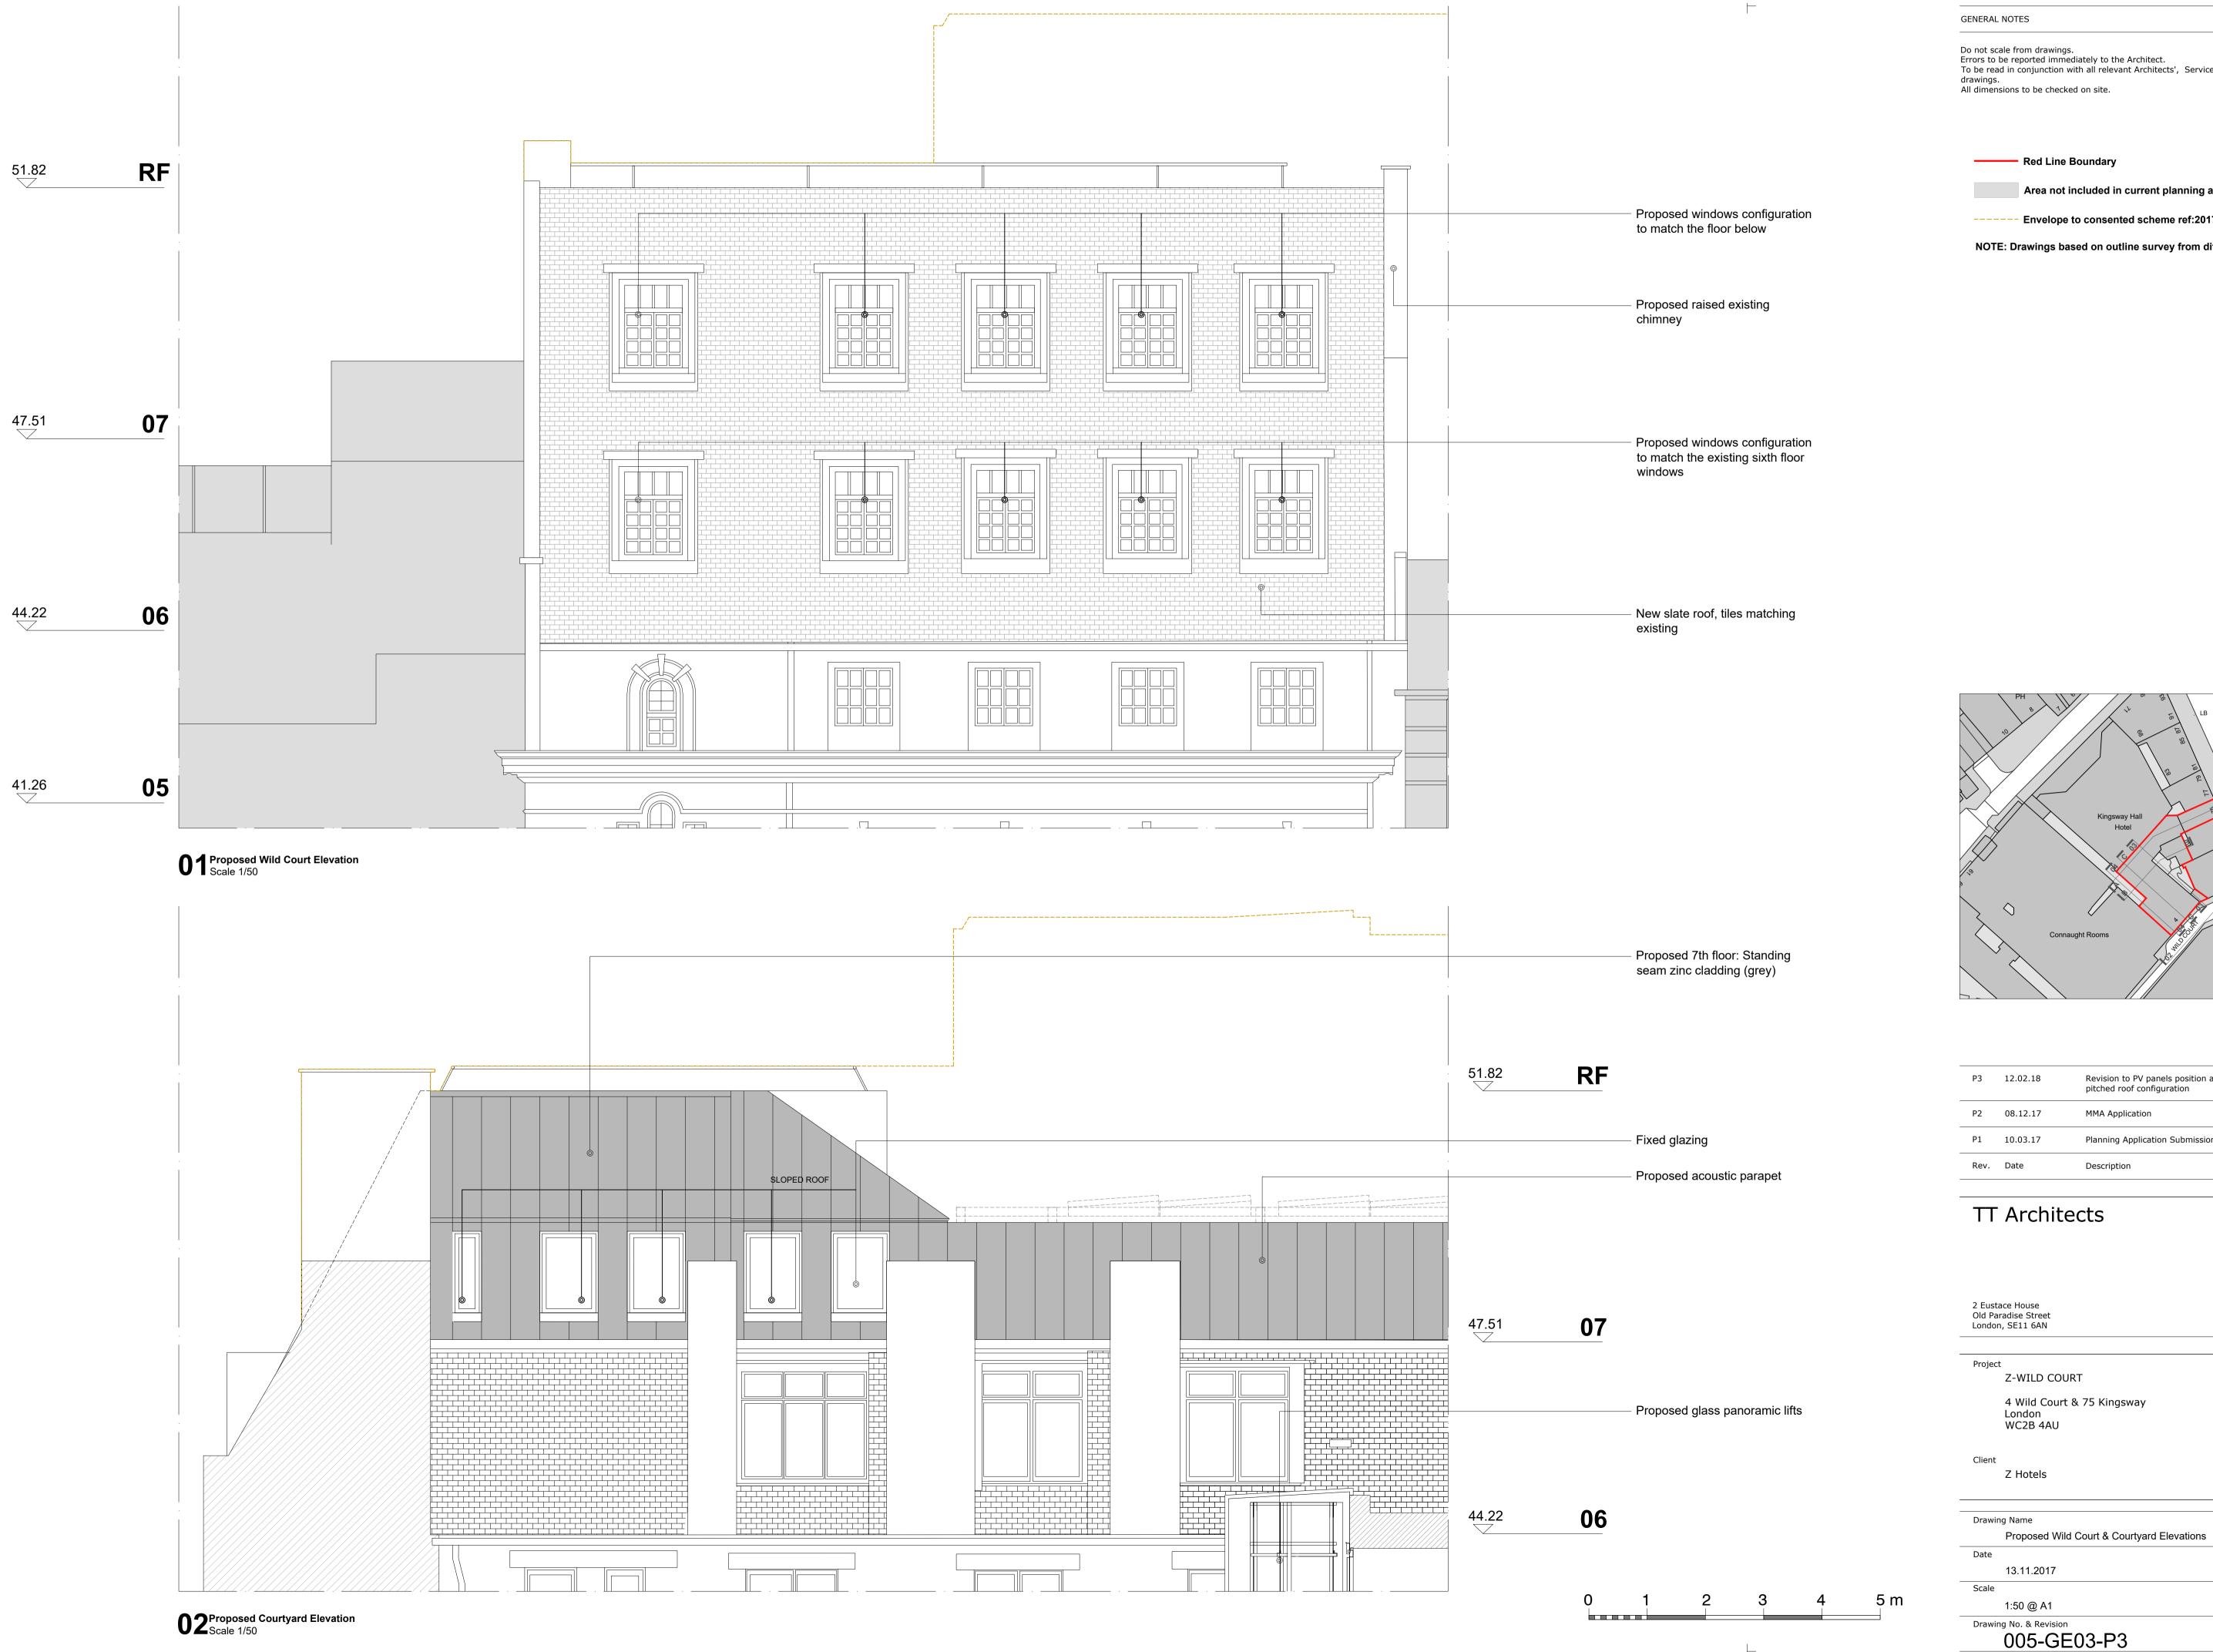

Do not scale from drawings.

Errors to be reported immediately to the Architect.

To be read in conjunction with all relevant Architects', Services and Structural Engineers'

Area not included in current planning application

Envelope to consented scheme ref:2017/1611/P

NOTE: Drawings based on outline survey from different sources

| Р3   | 12.02.18 | Revision to PV panels position and pitched roof configuration | PA | RP |
|------|----------|---------------------------------------------------------------|----|----|
| P2   | 08.12.17 | MMA Application                                               | PA | RP |
| P1   | 10.03.17 | Planning Application Submission                               | LF | PR |
| Rev. | Date     | Description                                                   | DB | СВ |

Proposed Wild Court & Courtyard Elevations Issue Planning Drawn/Checked PA/RP