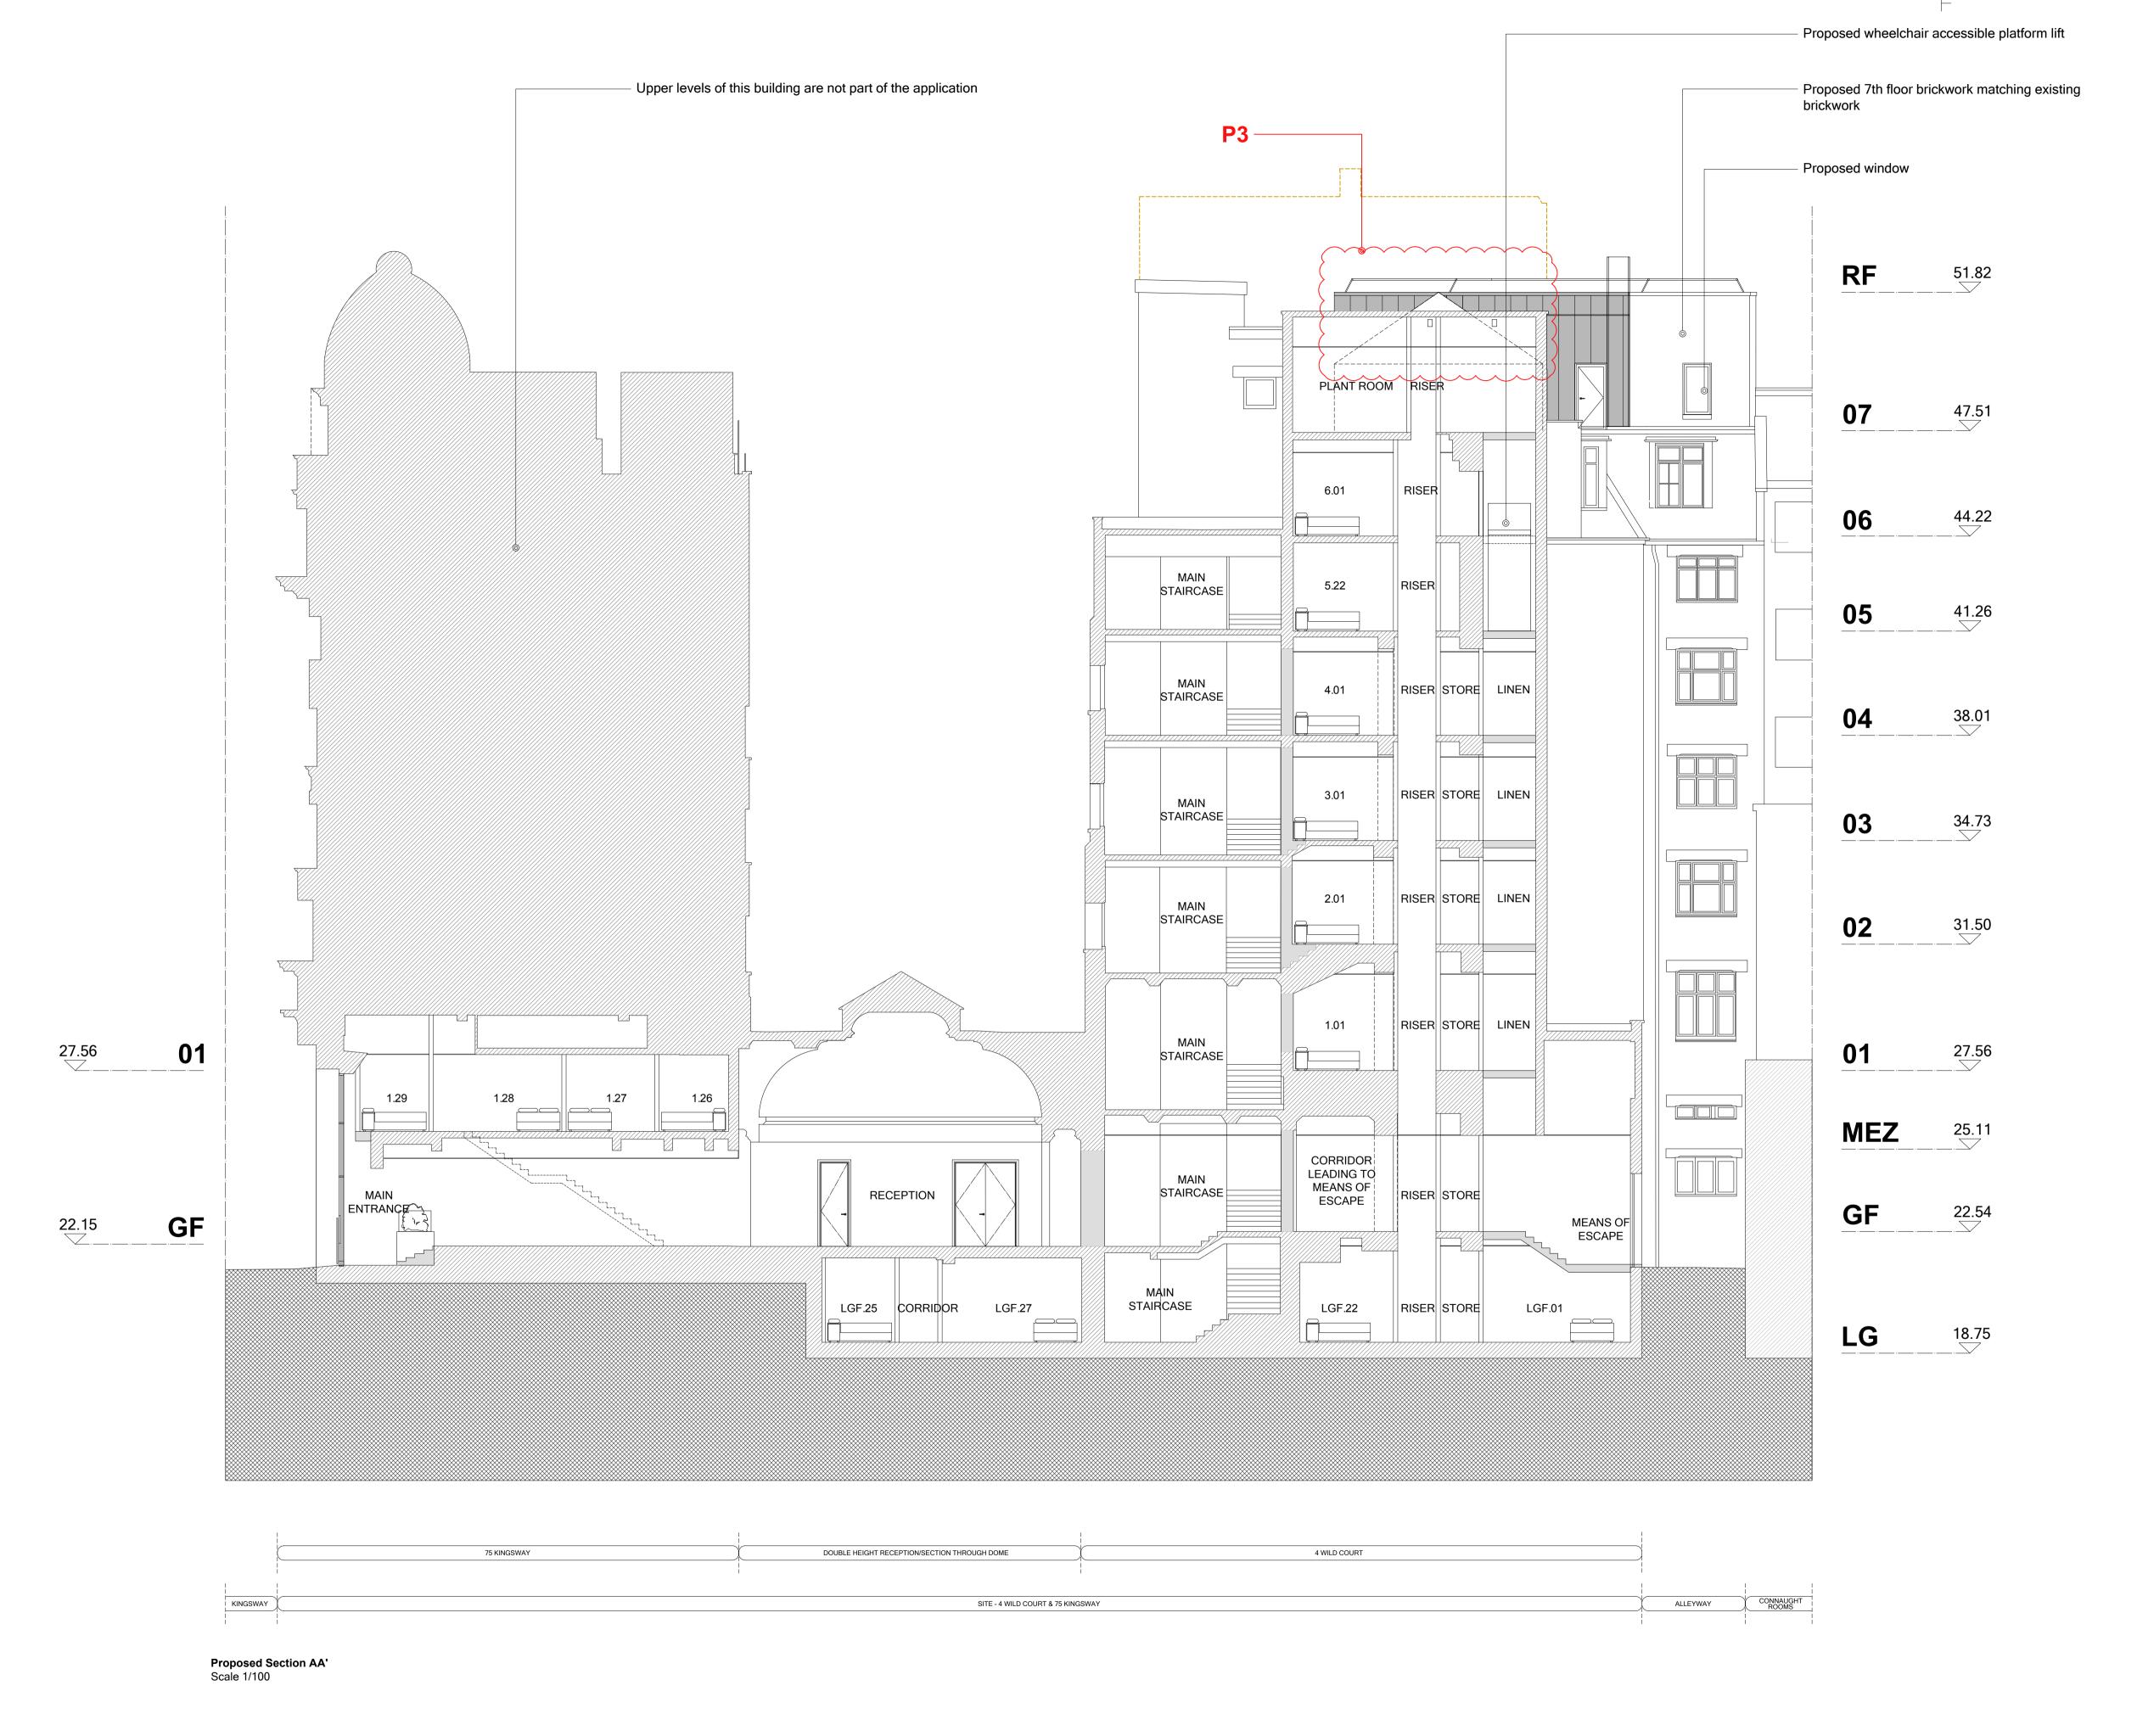

0 1 2 3 4 5 6 7 8 9 10 m

**GENERAL NOTES** 

Do not scale from drawings.

Errors to be reported immediately to the Architect.

To be read in conjunction with all relevant Architects', Services and Structural Engineers'

drawings.
All dimensions to be checked on site.

Red Line Boundary

Existing building fabric

----- Envelope to consented scheme ref:2017/1611/P

Proposed building fabric

NOTE: Drawings based on outline survey from different sources

| Р3   | 12.02.18 | Revision to PV panels position and pitched roof configuration | PA | RP |
|------|----------|---------------------------------------------------------------|----|----|
| P2   | 08.12.17 | MMA Application                                               | PA | RP |
| P1   | 10.03.17 | Planning Application Submission                               | LF | PR |
| Rev. | Date     | Description                                                   | DB | СВ |

## TT Architects

2 Eustace House Old Paradise Street London, SE11 6AN

Project **Z-WILD COURT** 

> 4 Wild Court & 75 Kingsway London WC2B 4AU

Client

Z Hotels

| Drawing Name           |                   |
|------------------------|-------------------|
| General Sections /Prop | posed Section AA' |
| Date                   | Issue             |
| 13.11.2017             | Planning          |
| Scale                  | Drawn/Checked     |
| 1:100 @ A1             | PA/RP             |

Drawing No. & Revision

005-GS02-P3