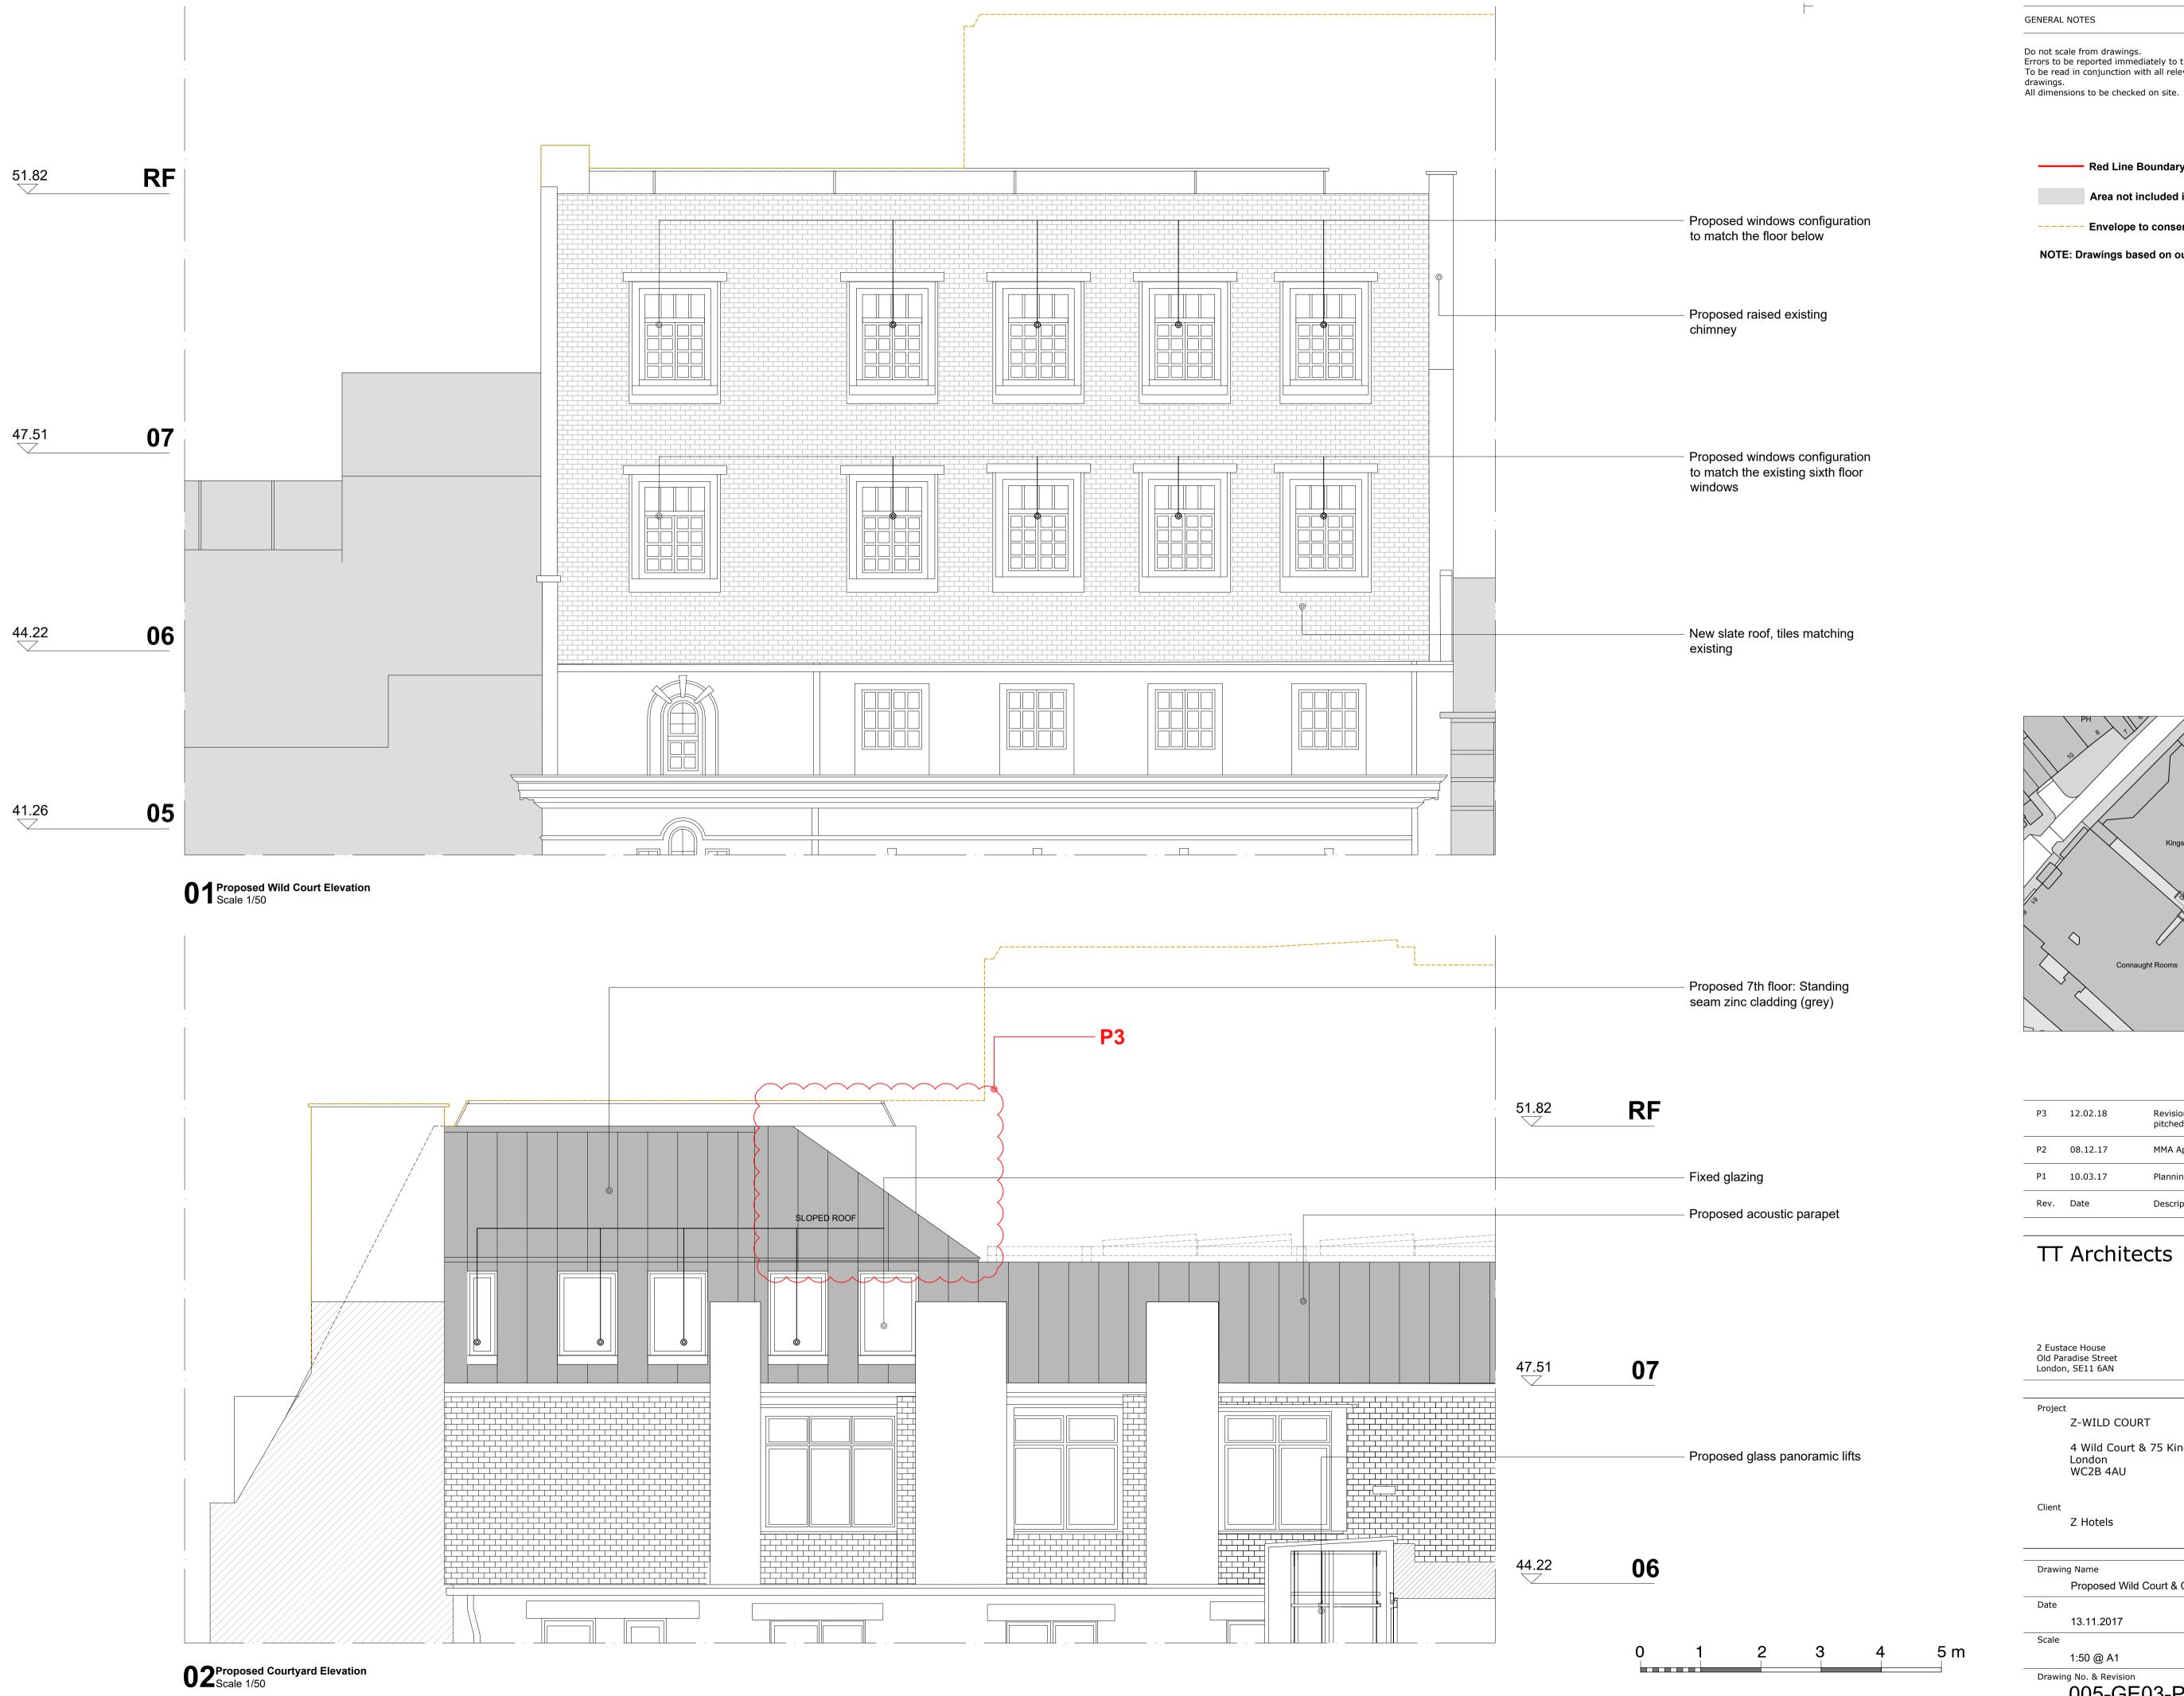

**GENERAL NOTES** 

Do not scale from drawings.

Errors to be reported immediately to the Architect.

To be read in conjunction with all relevant Architects', Services and Structural Engineers'

Red Line Boundary

Area not included in current planning application

Envelope to consented scheme ref:2017/1611/P

NOTE: Drawings based on outline survey from different sources

| Р3   | 12.02.18 | Revision to PV panels position and pitched roof configuration | PA | RP |
|------|----------|---------------------------------------------------------------|----|----|
| P2   | 08.12.17 | MMA Application                                               | PA | RP |
| P1   | 10.03.17 | Planning Application Submission                               | LF | PR |
| Rev. | Date     | Description                                                   | DB | СВ |

## TT Architects

2 Eustace House Old Paradise Street London, SE11 6AN

Z-WILD COURT

4 Wild Court & 75 Kingsway London WC2B 4AU

Z Hotels

Drawing Name Proposed Wild Court & Courtyard Elevations

Issue 13.11.2017 Planning Drawn/Checked 1:50 @ A1 PA/RP