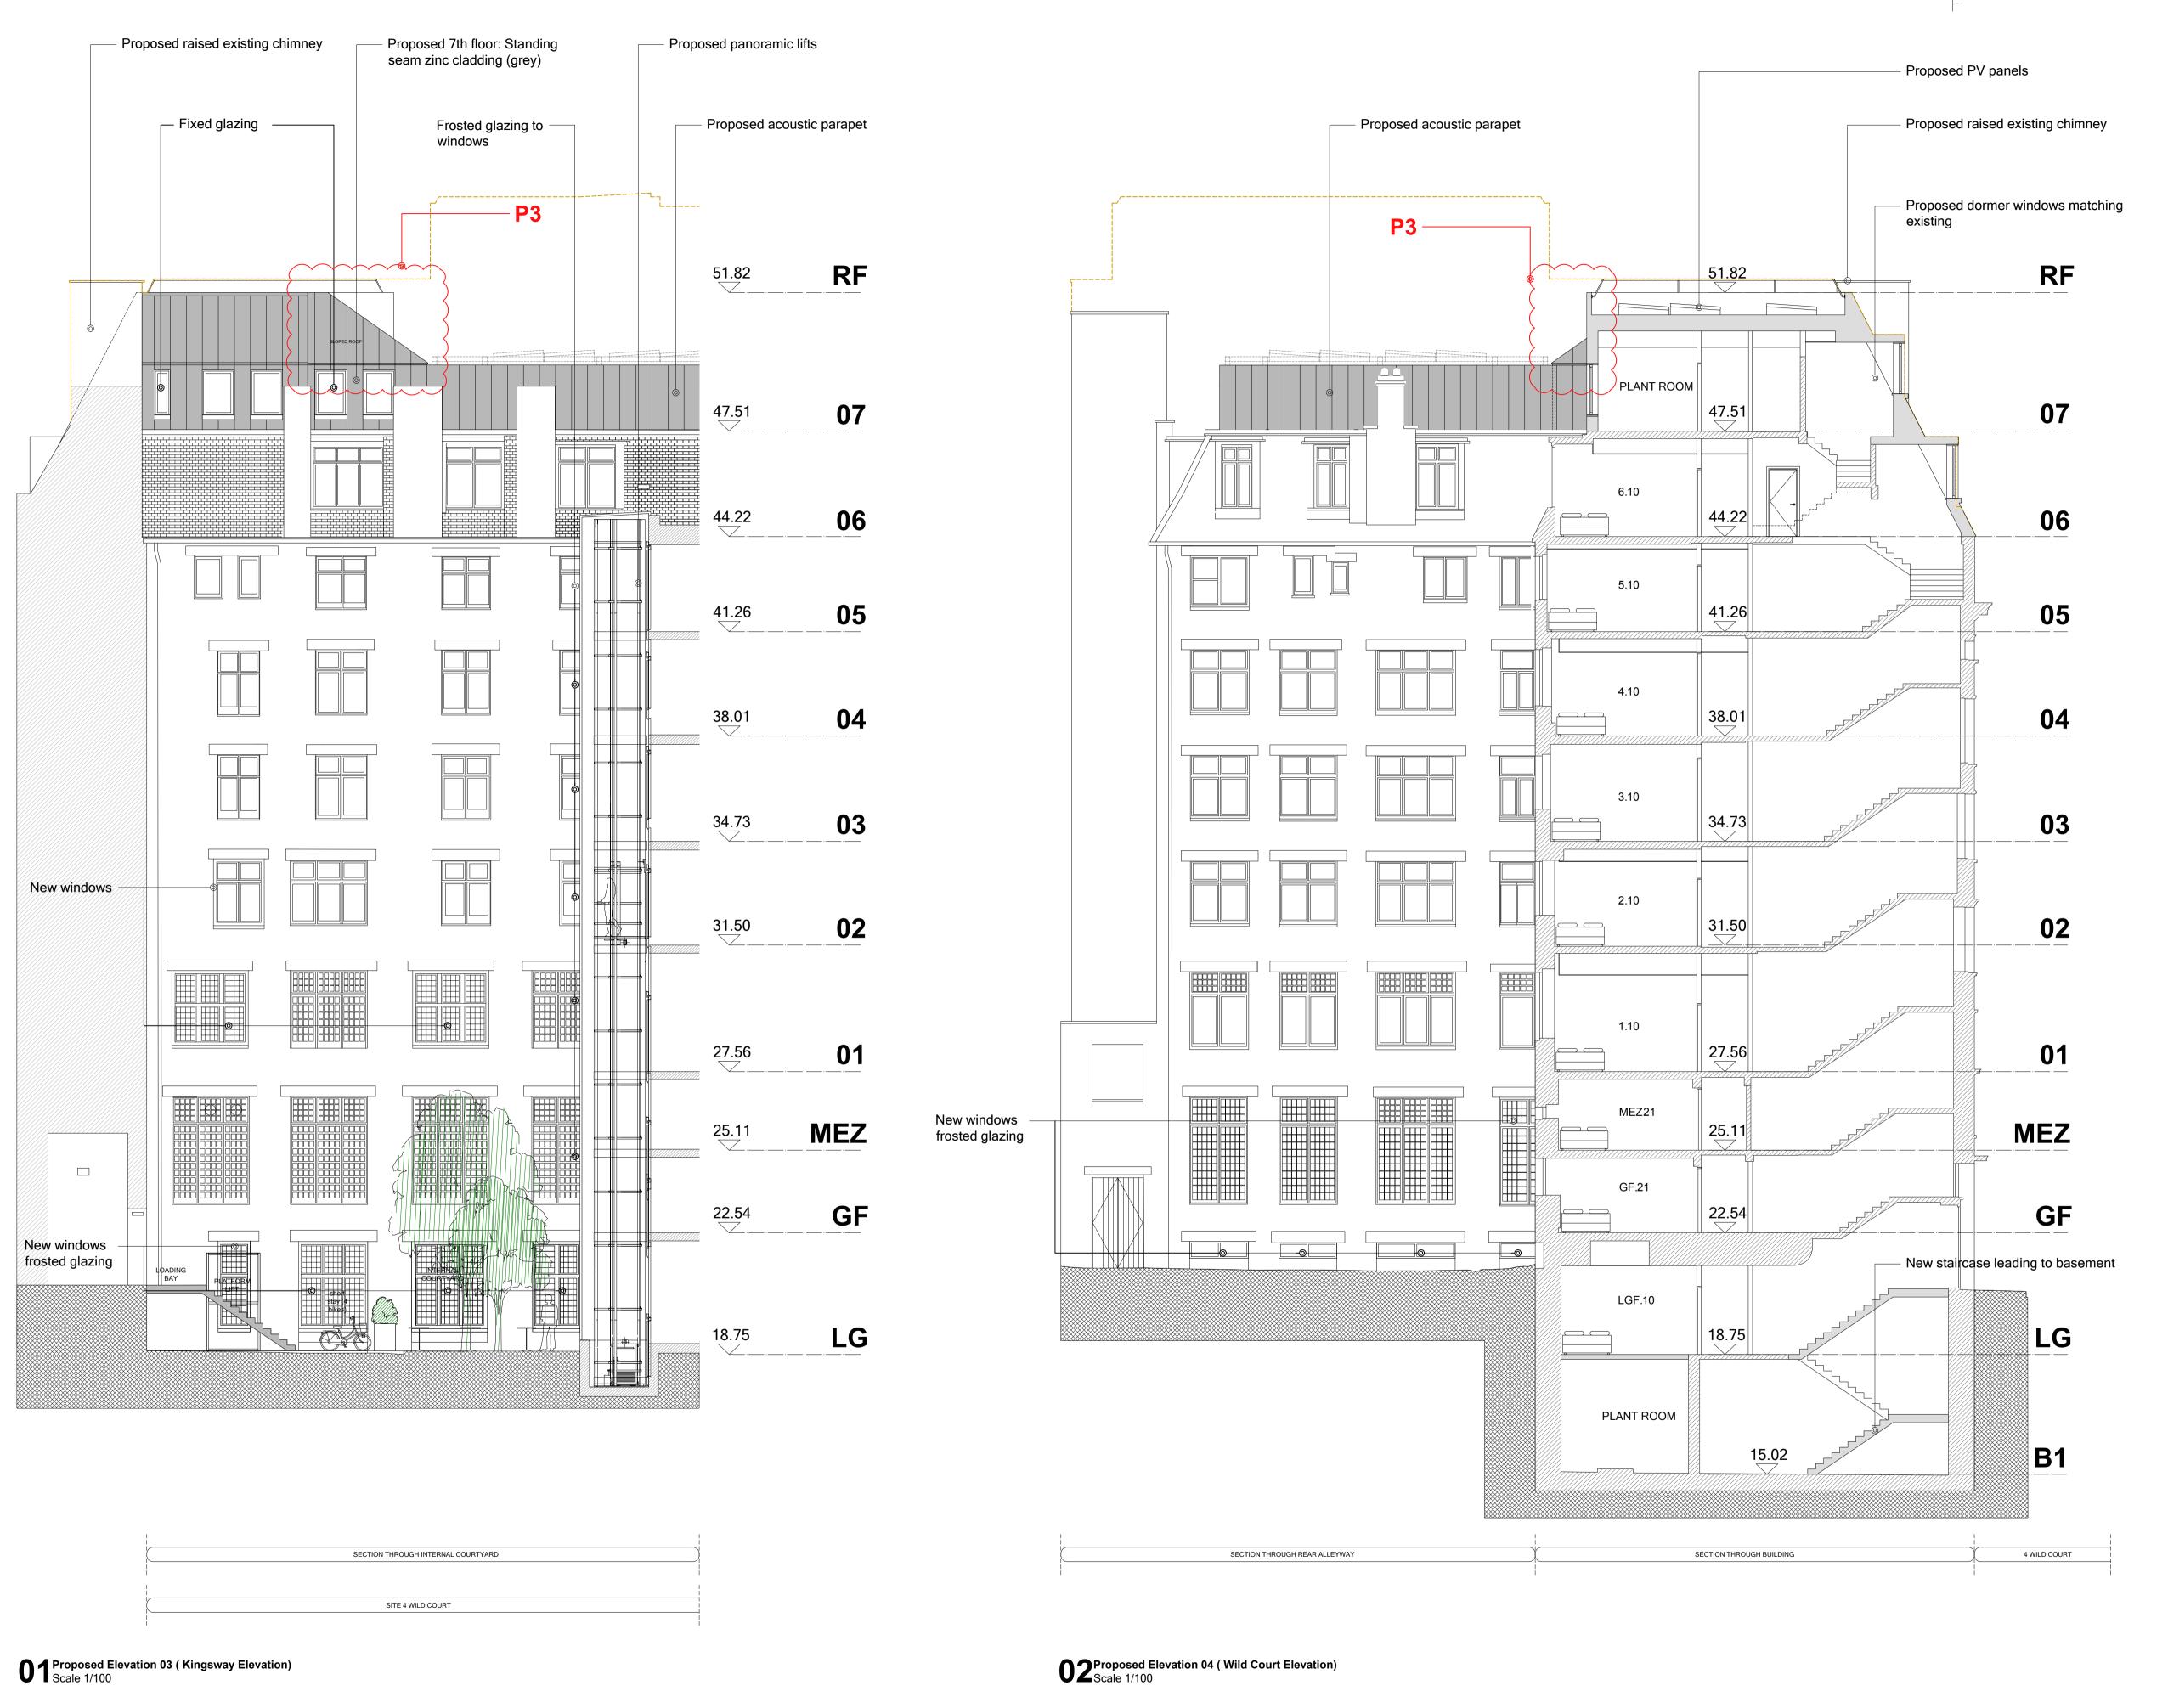

Red Line Boundary Existing building fabric

**GENERAL NOTES** 

----- Envelope to consented scheme ref:2017/1611/P

Proposed building fabric

NOTE: Drawings based on outline survey from different sources

| Р3   | 12.02.18 | Revision to PV panels position and pitched roof configuration | PA | RP |
|------|----------|---------------------------------------------------------------|----|----|
| P2   | 08.12.17 | MMA Application                                               | PA | RP |
| P1   | 10.03.17 | Planning Application Submission                               | LF | PR |
| Rev. | Date     | Description                                                   | DB | СВ |
|      |          |                                                               |    |    |

## TT Architects

2 Eustace House Old Paradise Street London, SE11 6AN

Project Z-WILD COURT

> 4 Wild Court & 75 Kingsway London WC2B 4AU

Client Z Hotels

Drawing Name General Elevations /Proposed Elevations 03 & 04 Date 13.11.2017 Planning Drawn/Checked 0 1 2 3 4 5 6 7 8 9 10 m PA/RP 1:100 @ A1

Drawing No. & Revision 005-GE02-P3