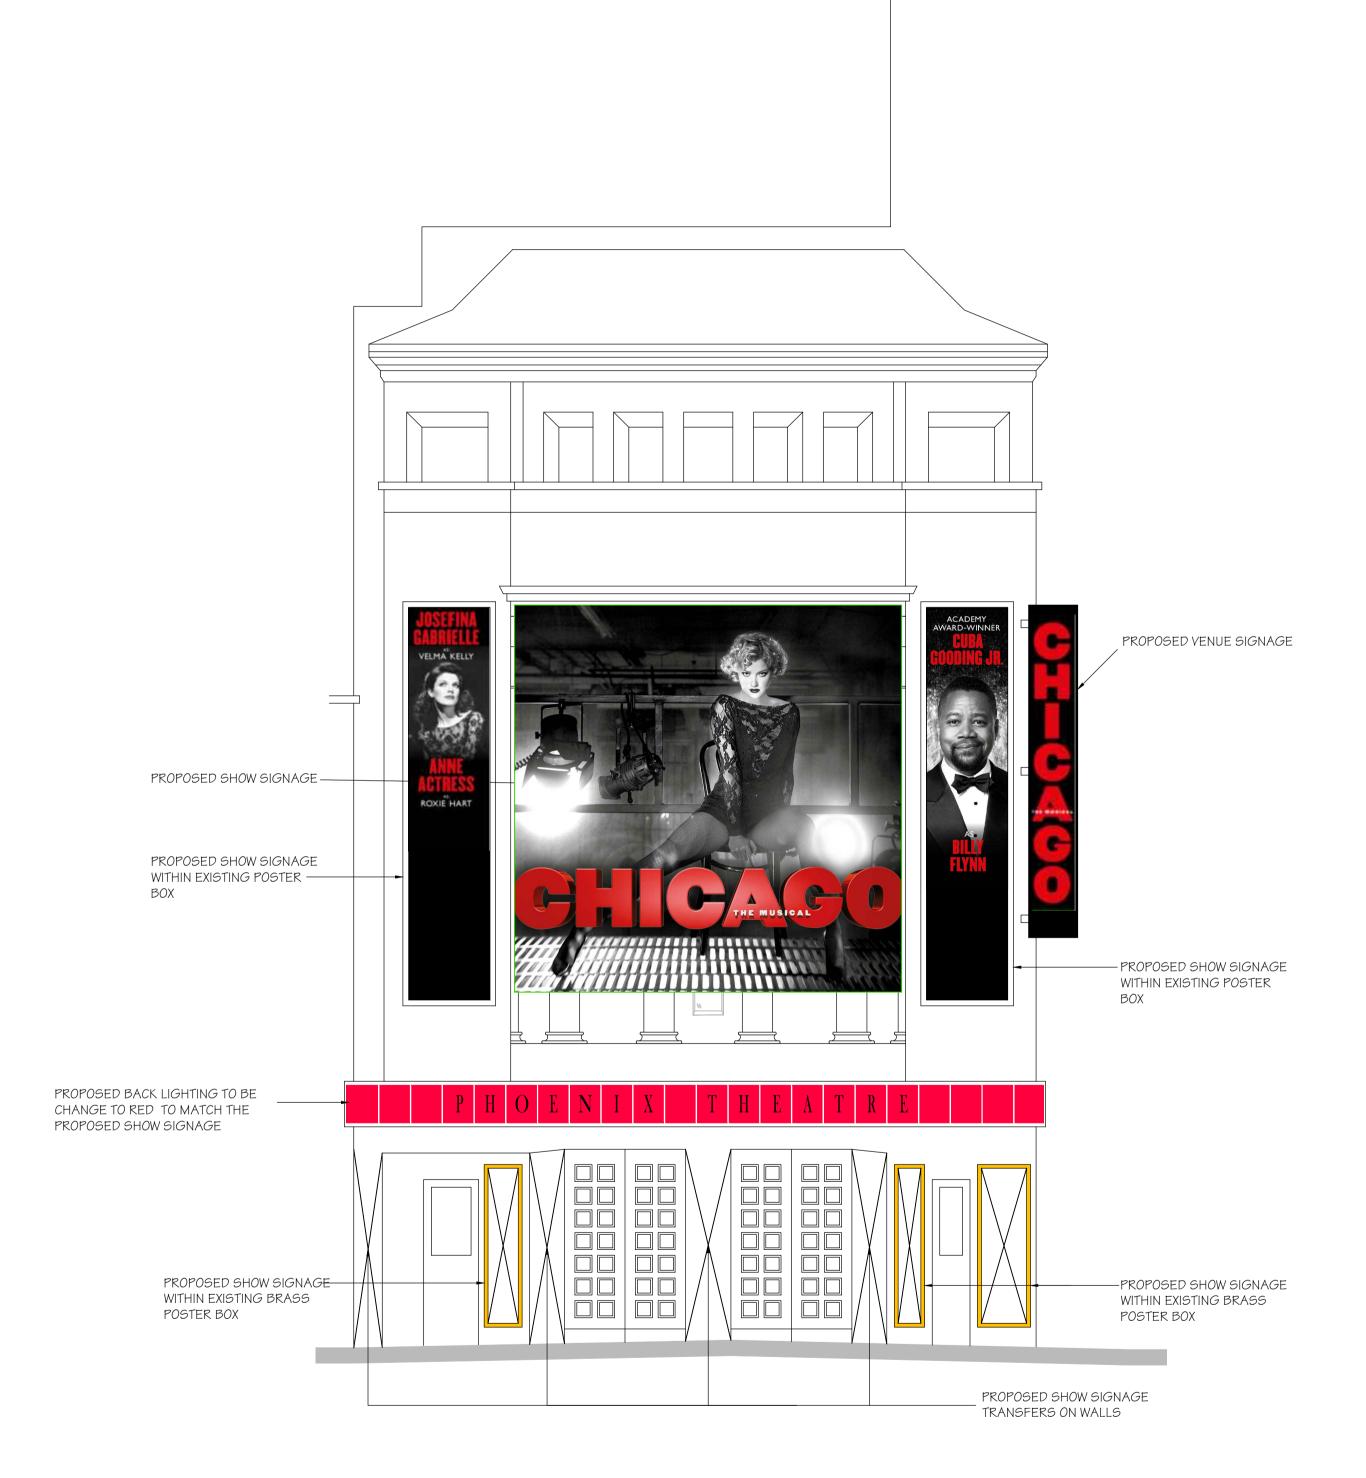

Description Rev Date 204 BOLTON ROAD WALKDEN, WORSLEY MANCHESTER, M28 3BN Michael Jackson Consulting Tel: 0161 790 4404 Fax: 0161 790 4405 NEWMAN DISPLAYS LTD. PHOENIX THEATRE,

LONDON

CHICAGO

SIGNAGE

CROSS ROAD

PROPOSED ROTUNDA

ELEVATION ON CHARING

Jan 18

2867-005

Drawing Title

AS SHOWN

DO NOT SCALE THIS DRAWING.

ORIGINAL DRAWING SIZE A1