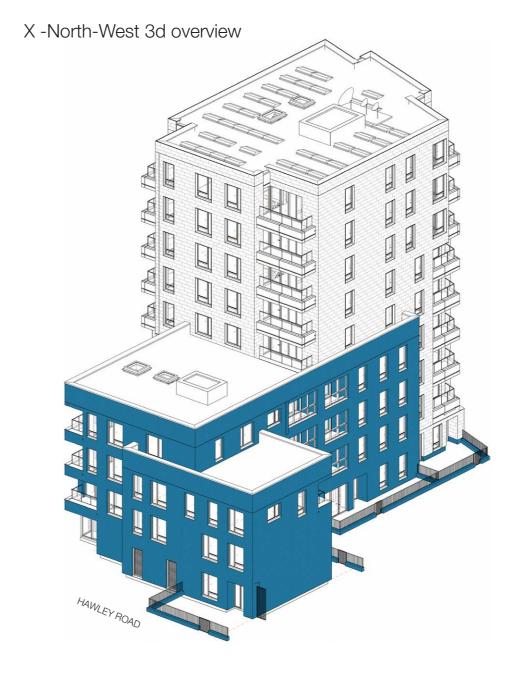

#### C1-C2 Northern 3d overview



## **Building C**

BRICK: 100% Freshfield lane -First Quality Multi

BRICK: 2 IN - HAND Selected Darks from First Quality Multi

4 OUT - Freshfield lane First Quality Multi

BRICK: 100% Freshfield lane -First Quality Multi

MORTAR: M3 ANHLE 180 - LIGHT BUFF (CPI mortars)

MORTAR: M3 ANHLE 180 - LIGHT BUFF (CPI mortars)

MORTAR: M3 ANHLE 180 - LIGHT BUFF (CPI mortars)

JOINTS: Recessed

JOINTS: Recessed

JOINTS: Recessed

**MASTIC:** BUFF (ARBO Sealants)

**MASTIC:** BUFF (ARBO Sealants)

MASTIC: BUFF (ARBO Sealants)



## **Building X**

BRICK: 100% Freshfield lane -First Quality Multi

MORTAR: M3 ANHLE 102 - STRAW BROWN DARK (CPI mortars)

JOINTS: Recessed bed joints, flush perpend joints

MASTIC: BUFF (ARBO Sealants)

### X -North-East 3d overview





# **Building X**

BRICK: 100% Freshfield lane -First Quality Multi

MORTAR: M3 ANHLE 102 - STRAW BROWN DARK (CPI mortars)

JOINTS: Recessed bed joints, flush perpend joints

MASTIC: BUFF (ARBO Sealants)



Main body at building X