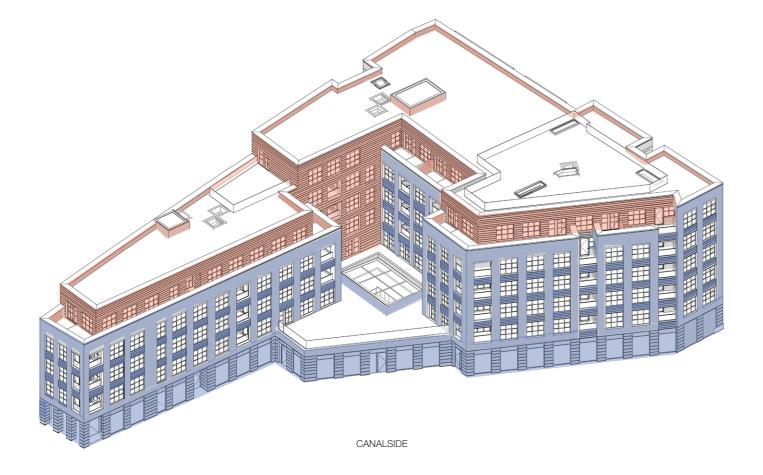

brought to the attention of the contact listed adjacent in the Document Control information.

Although initial discussions and viewings of the brick mock up panels have taken place, formal brick sign off with Camden Planning is to be determined.

### **Building DE**

**BRICK:** 100% Dark facings

**BRICK:** 50:50 Dark facings: First Quality Multi

BRICK: 100% First Quality Multi

MORTAR: M3 ANHLE 102 - Light Brown (CPI mortars)

MORTAR: M3 ANHLE 101 - Straw Brown (CPI mortars)

MORTAR: M3 ANHLE 102 - Light Brown (CPI mortars)

**JOINTS:** Flush Bed joints, Flush perpend on outer bricks, Recessed perpend on inner bricks

JOINTS: Recessed joint

JOINTS: Recessed joint

**MASTIC:** BUFF (ARBO Sealants)

**MASTIC:** BUFF (ARBO Sealants)

MASTIC: BUFF (ARBO Sealants)

#### **CANALSIDE VIEW**



#### **ROADSIDE VIEW**



### **Building DE**

**BRICK:** 100% Dark facings

**BRICK:** 50:50 Dark facings: First Quality Multi

BRICK: 100% First Quality Multi

MORTAR: M3 ANHLE 102 - Light Brown (CPI mortars)

MORTAR: M3 ANHLE 101 - Straw Brown (CPI mortars)

MORTAR: M3 ANHLE 102 - Light Brown (CPI mortars)

**JOINTS:** Flush Bed joints, Flush perpend on outer bricks, Recessed perpend on inner bricks

JOINTS: Recessed joint

JOINTS: Recessed joint

**MASTIC:** BUFF (ARBO Sealants)

**MASTIC:** BUFF (ARBO Sealants)

MASTIC: BUFF (ARBO Sealants)



### **Building C**

BRICK: 100% Freshfield lane -First Quality Multi

BRICK: 2 IN - HAND Selected Darks from First Quality Multi

4 OUT - Freshfield lane First Quality Multi

BRICK: 100% Freshfield lane -First Quality Multi

MORTAR: M3 ANHLE 1