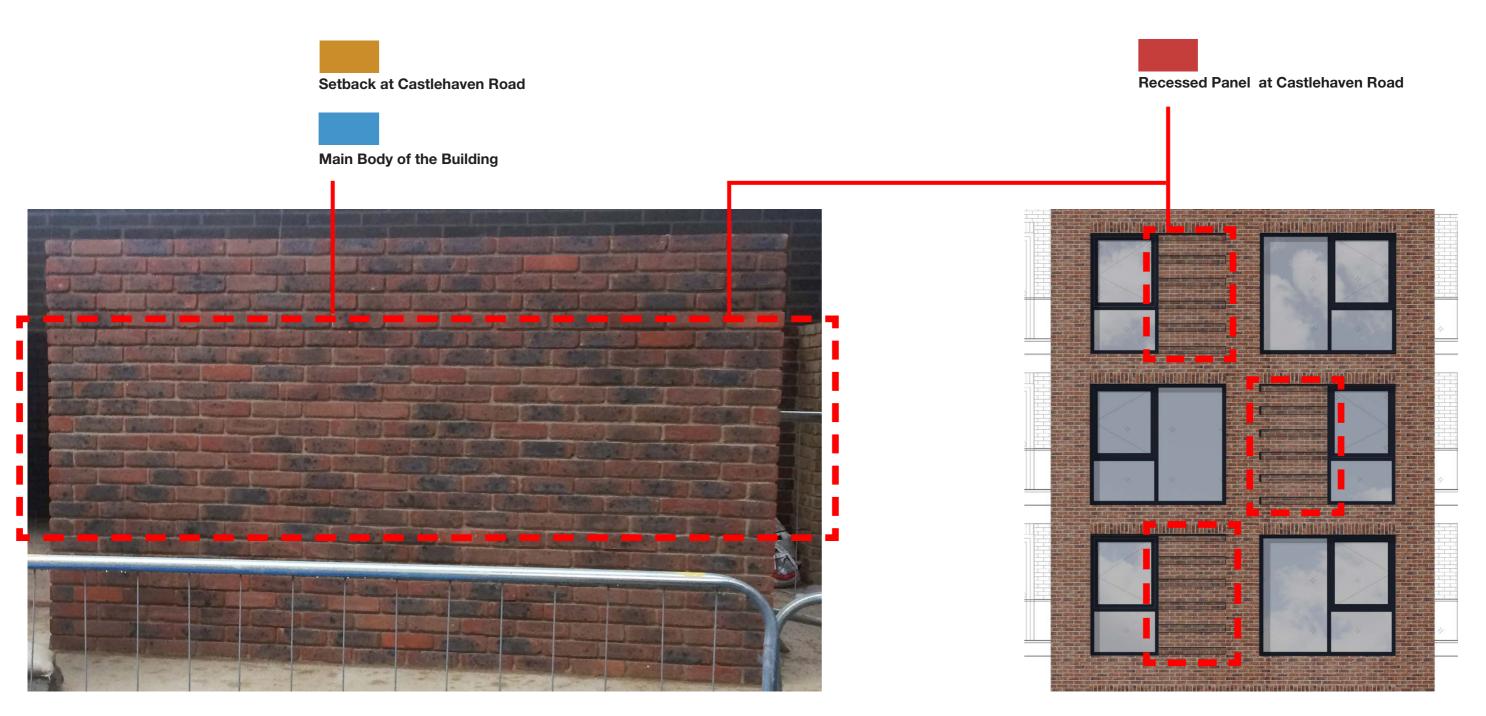

## **Building X**

BRICK: 100% Freshfield lane -First Quality Multi

MORTAR: M3 ANHLE 102 - STRAW BROWN DARK (CPI mortars)

JOINTS: Recessed bed joints, flush perpend joints

MASTIC: BUFF (ARBO Sealants)

# **Building X**

BRICK: 100% Freshfield lane -First Quality Multi

MORTAR: M3 ANHLE 102 - STRAW BROWN DARK (CPI mortars)

JOINTS: Recessed bed joints, flush perpend joints

MASTIC: BUFF (ARBO Sealants)

Main body at building X