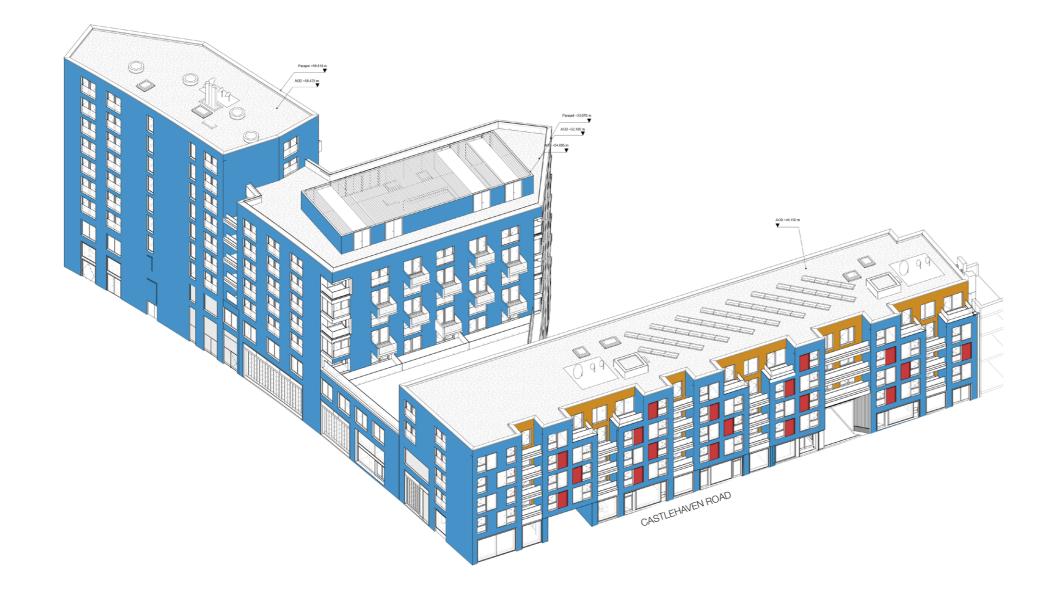

rtars)

**JOINTS:** Flush Bed joints, Flush perpend on outer bricks, Recessed perpend on inner bricks

JOINTS: Recessed joint

JOINTS: Recessed joint

**MASTIC:** BUFF (ARBO Sealants)

**MASTIC:** BUFF (ARBO Sealants)

MASTIC: BUFF (ARBO Sealants)



### **Building C**

BRICK: 100% Freshfield lane -First Quality Multi

BRICK: 2 IN - HAND Selected Darks from First Quality Multi

4 OUT - Freshfield lane First Quality Multi

BRICK: 100% Freshfield lane -First Quality Multi

MORTAR: M3 ANHLE 180 - LIGHT BUFF (CPI mortars)

MORTAR: M3 ANHLE 180 - LIGHT BUFF (CPI mortars)

MORTAR: M3 ANHLE 180 - LIGHT BUFF (CPI mortars)

JOINTS: Recessed

JOINTS: Recessed

JOINTS: Recessed

MASTIC: BUFF (ARBO Sealants)

MASTIC: BUFF (ARBO Sealants)

MASTIC: BUFF (ARBO Sealants)

#### C1-C2 Northern 3d overview



## **Building C**

BRICK: 100% Freshfield lane -First Quality Multi

BRICK: 2 IN - HAND Selected Darks from First Quality Multi

4 OUT - Freshfield lane First Quality Multi

BRICK: 100% Freshfield lane -First Quality Multi

MORTAR: M3 ANHLE 180 - LIGHT BUFF (CPI mortars)

MORTAR: M3 ANHLE 180 - LIGHT BUFF (CPI mortars)

MORTAR: M3 ANHLE 180 - LIGHT BUFF (CPI mortars)

JOINTS: Recessed

JOINTS: Recessed

JOINTS: Recessed

**MASTIC:** BUFF (ARBO Sealants)

**MASTIC:** BUFF (ARBO Sealants)

MASTIC: BUFF (ARBO Sealants)



## **Building X**

BRICK: 100% Freshfield lane -First Quality Multi

MORTAR: M3 ANHLE 102 - STRAW BROWN DARK (CPI mortars)

JOINTS: Recessed bed joints, flush perpend joints

MASTIC: BUFF (ARBO Sealants)

### X -North-East 3d overview





# **Building X**

BRICK: 100% Fre