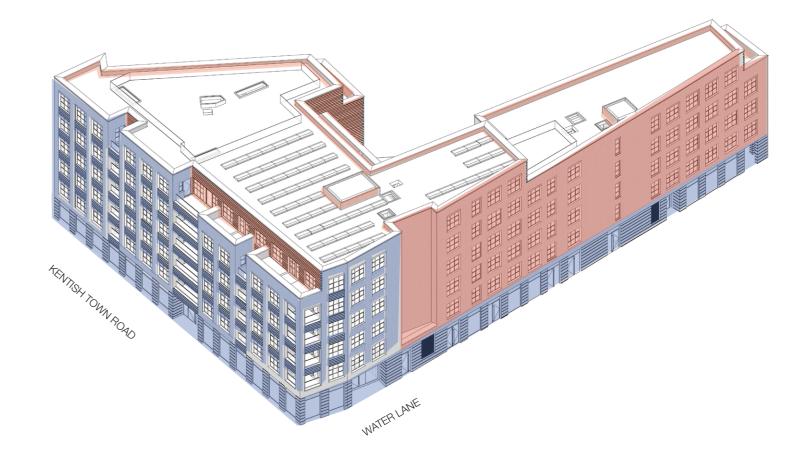

of the contact listed adjacent in the Document Control information.

Although initial discussions and viewings of the brick mock up panels have taken place, formal brick sign off with Camden Planning is to be determined.

### **Building DE**

**BRICK:** 100% Dark facings

**BRICK:** 50:50 Dark facings: First Quality Multi

BRICK: 100% First Quality Multi

MORTAR: M3 ANHLE 102 - Light Brown (CPI mortars)

MORTAR: M3 ANHLE 101 - Straw Brown (CPI mortars)

MORTAR: M3 ANHLE 102 - Light Brown (CPI mortars)

**JOINTS:** Flush Bed joints, Flush perpend on outer bricks, Recessed perpend on inner bricks

JOINTS: Recessed joint

JOINTS: Recessed joint

**MASTIC:** BUFF (ARBO Sealants)

**MASTIC:** BUFF (ARBO Sealants)

MASTIC: BUFF (ARBO Sealants)

#### **CANALSIDE VIEW**



#### **ROADSIDE VIEW**



### **Building DE**

**BRICK:** 100% Dark facings

**BRICK:** 50:50 Dark facings: First Quality Multi

BRICK: 100% First Quality Multi

MORTAR: M3 ANHLE 102 - Light Brown (CPI mortars)

MORTAR: M3 ANHLE 101 - Straw Brown (CPI mortars)

MORTAR: M3 ANHLE 102 - Light Brown (CPI mortars)

**JOINTS:** Flush Bed joints, Flush perpend on outer bricks, Recessed perpend on inner bricks

JOINTS: Recessed joint

JOINTS: Recessed joint

**MASTIC:** BUFF (ARBO Sealants)

**MASTIC:** BUFF (ARBO Sealants)

MASTIC: BUFF (ARBO Sealants)



### **Building C**

BRICK: 100% Freshfield lane -First Quality Multi

BRICK: 2 IN - HAND Selected Darks from First Quality Multi

4 OUT - Freshfield lane First Quality Multi

BRICK: 100% Freshfield lane -First Quality Multi

MORTAR: M3 ANHLE 180 - LIGHT BUFF (CPI morta