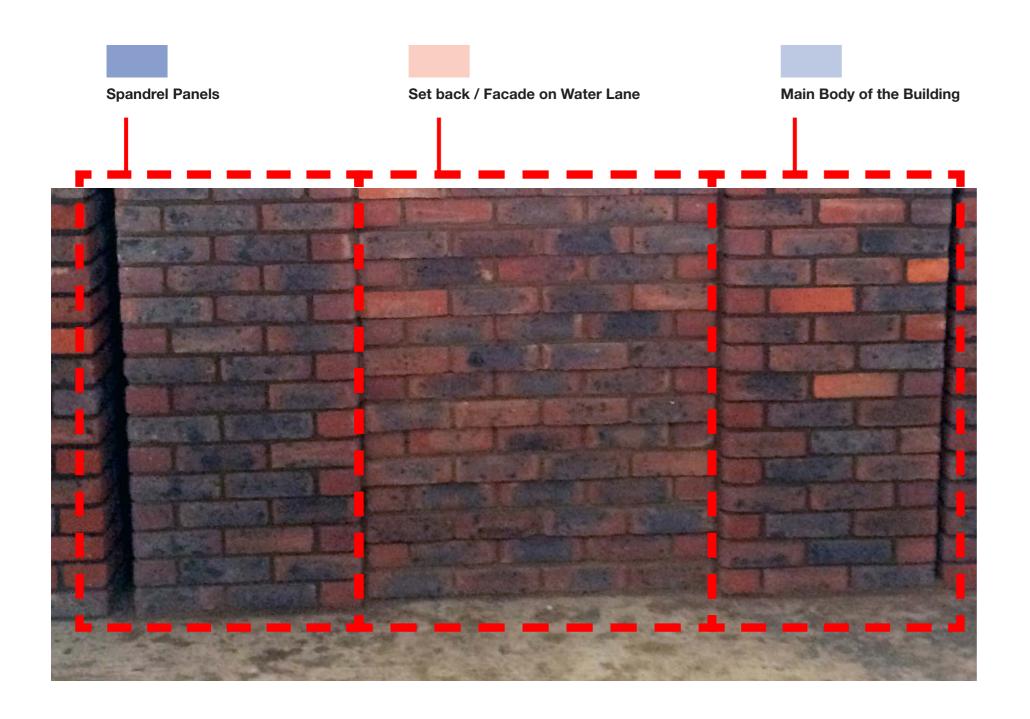

### **Building DE**

**BRICK:** 100% Dark facings

**BRICK:** 50:50 Dark facings: First Quality Multi

BRICK: 100% First Quality Multi

MORTAR: M3 ANHLE 102 - Light Brown (CPI mortars)

MORTAR: M3 ANHLE 101 - Straw Brown (CPI mortars)

MORTAR: M3 ANHLE 102 - Light Brown (CPI mortars)

**JOINTS:** Flush Bed joints, Flush perpend on outer bricks, Recessed perpend on inner bricks

JOINTS: Recessed joint

JOINTS: Recessed joint

**MASTIC:** BUFF (ARBO Sealants)

**MASTIC:** BUFF (ARBO Sealants)

MASTIC: BUFF (ARBO Sealants)