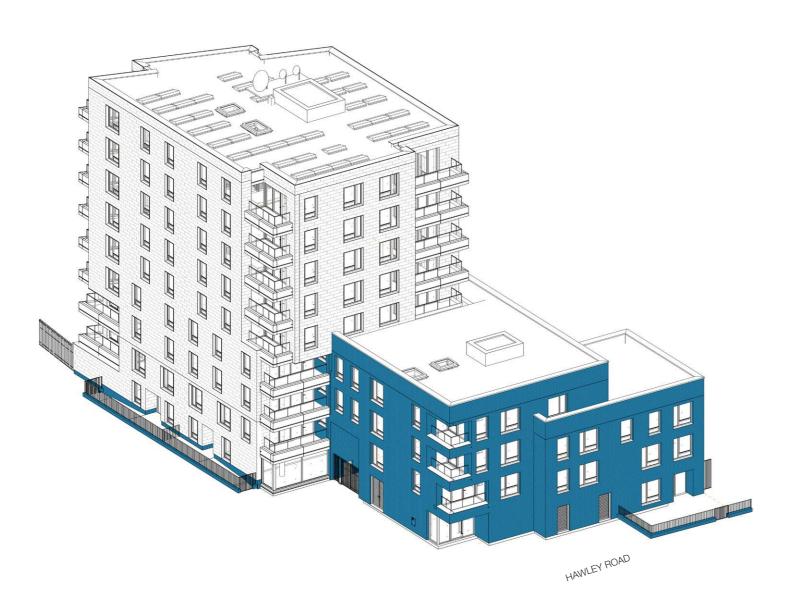

## **Building X**

BRICK: 100% Freshfield lane -First Quality Multi

MORTAR: M3 ANHLE 102 - STRAW BROWN DARK (CPI mortars)

JOINTS: Recessed bed joints, flush perpend joints

MASTIC: BUFF (ARBO Sealants)

# **Building X**

BRICK: 100% Freshfield lane -First Quality Multi

MORTAR: M3 ANHLE 102 - STRAW BROWN DARK (CPI mortars)

JOINTS: Recessed bed joints, flush perpend joints

MASTIC: BUFF (ARBO Sealants)

Main body at building X