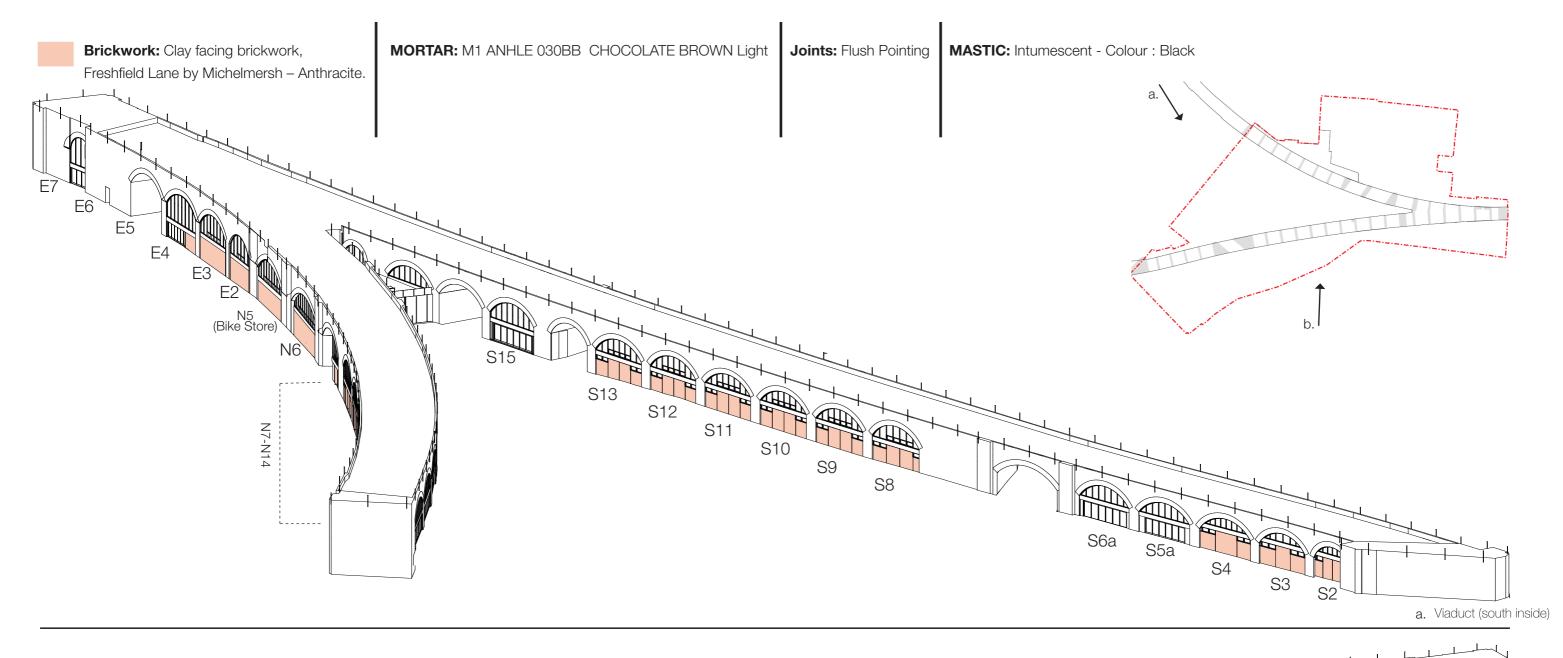

### **Viaduct Arches**

Brickwork: Clay facing brickwork, Freshfield Lane by Michelmersh – Anthracite. MORTAR: M1 ANHLE 030BB CHOCOLATE BROWN Light

Joints: Flush Pointing

MASTIC: Intumescent - Colour : Black