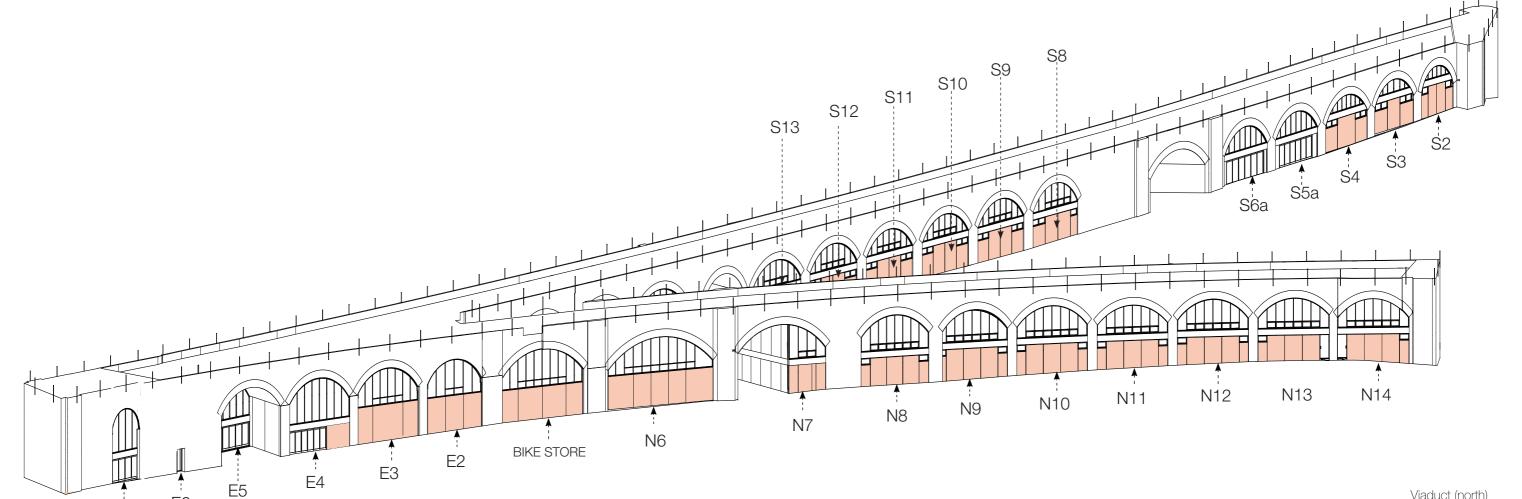

### **Viaduct Arches**

Brickwork: Clay facing brickwork, Freshfield Lane by Michelmersh – Anthracite. MORTAR: M1 ANHLE 030BB CHOCOLATE BROWN Light

Joints: Flush Pointing

MASTIC: Intumescent - Colour : Black

# **Viaduct Arches** Brickwork: Clay facing brickwork, MORTAR: M1 ANHLE 030BB CHOCOLATE BROWN Light Joints: Flush Pointing MASTIC: Intumescent - Colour : Black Freshfield Lane by Michelmersh – Anthracite. BIKE N6 STORE ----- S15 Ň8 N9 N10 N11 N12 N13 N14 Viaduct (north inside)