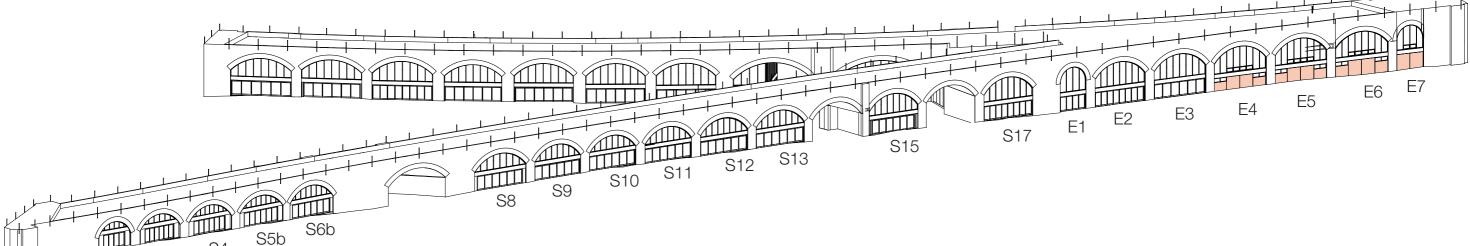

### **Viaduct Arches**

Brickwork: Clay facing brickwork, Freshfield Lane by Michelmersh – Anthracite. MORTAR: M1 ANHLE 030BB CHOCOLATE BROWN Light

Joints: Flush Pointing

MASTIC: Intumescent - Colour : Black

#### **Viaduct Arches**

S2

S3

S4