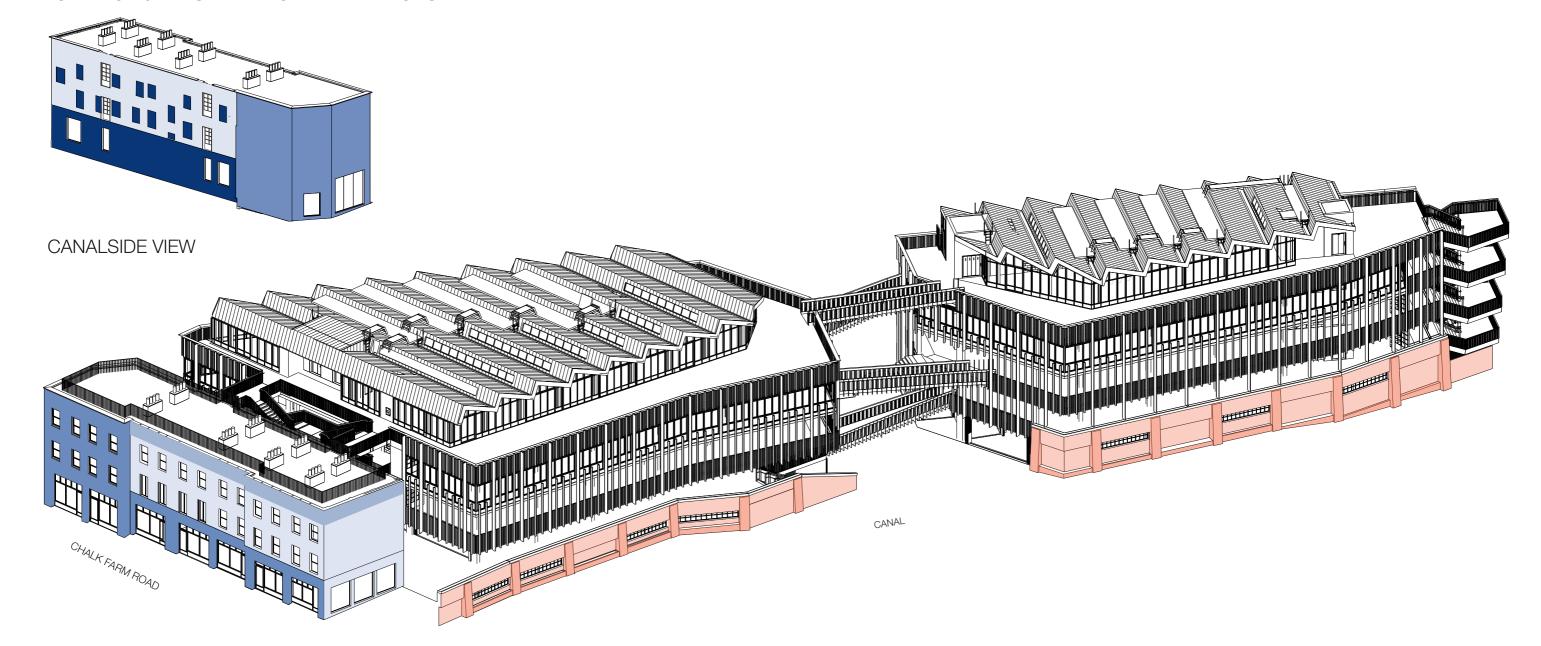

### **Building A**

RETAIN EXISTING BRICK

BRICK: Reclaimed brick

BRICK: Funton Old Chelsea Yellow

/ Reclaimed brick mix

BRICK: Funton Old Chelsea Yellow

BRICK: 100% First Quality Multi

**BRICK:** Ketley Staffordshire Brown Brindle

#### BUILDING AO - EAST AND NORTH ELEVATIONS

## **Building A**

RETAIN EXISTING BRICK

BRICK: Reclaimed brick

BRICK: Funton Old Chelsea Yellow

/ Reclaimed brick mix

BRICK: 100% First Quality Multi

**BRICK:** Ketley Staffordshire Brown Brindle

**MORTAR:** 'Old England' by EcoRight