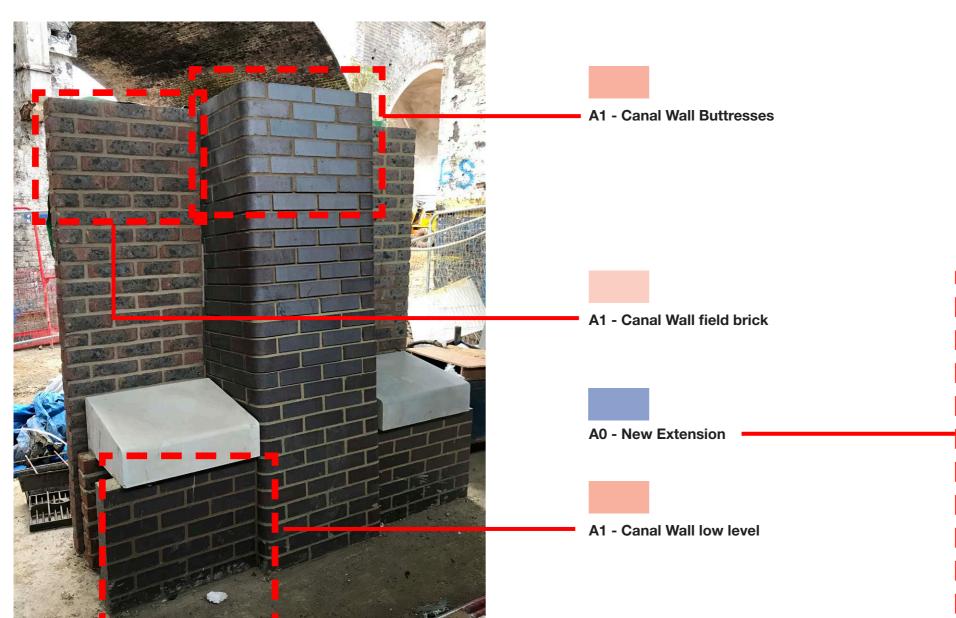

### **Building A**

RETAIN EXISTING BRICK

BRICK: Reclaimed brick

BRICK: Funton Old Chelsea Yellow

/ Reclaimed brick mix

BRICK: Funton Old Chelsea Yellow

BRICK: 100% First Quality Multi

**BRICK:** Ketley Staffordshire Brown Brindle

**MORTAR:** Old England by Eco Right

MORTAR: Old England by Eco Right

MORTAR: Old England by Eco Right

**MORTAR:** Old England by Eco Right

MORTAR: M3 ANHLE 102 - STRAW BROWN Dark

MORTAR: M3 ANHLE 102 - STRAW BROWN Dark

JOINTS: to match existing

JOINTS: to match existing

**JOINTS:** to match existing

JOINTS: to match existing

JOINTS: Flush joint

JOINTS: Flush joint

MASTIC: ARBO 'Portland'

MASTIC: ARBO 'Portland'

MASTIC: ARBO 'Portland'

MASTIC: ARBO 'Portland'

MASTIC: ARBO 'Anthracite'

MASTIC: ARBO 'Anthracite'