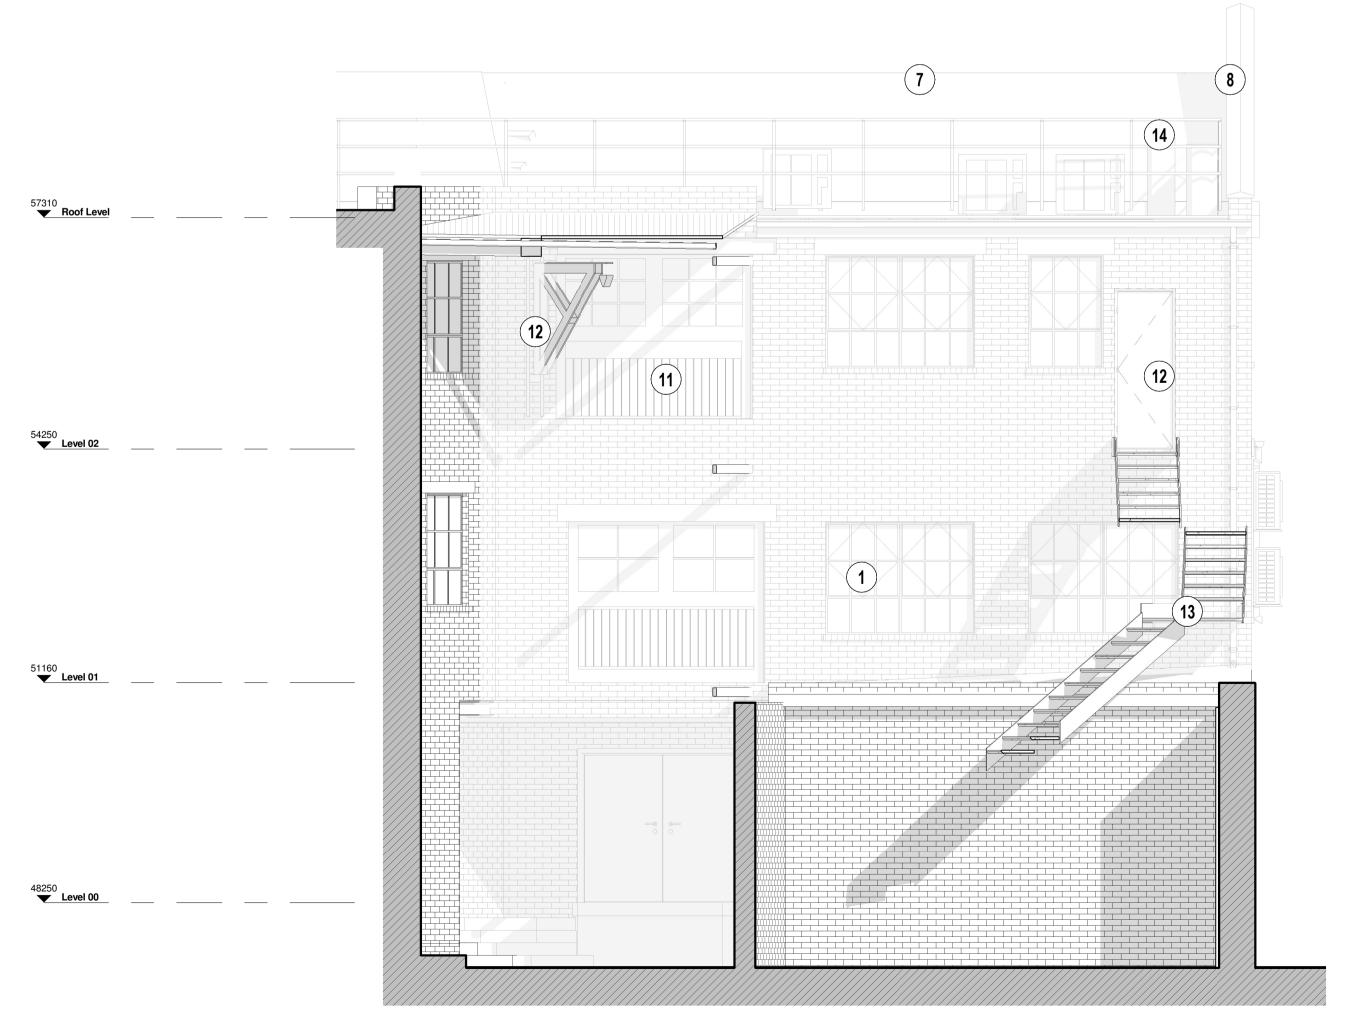

## Materials Key - EXISTING

1m

VISUAL SCALE 1:50 @ A1

1. Steel Frame 'Crittall' Single Glazed Window 10. Steel Frame, Painted

5m

4m

2. Masonry Brickwork - Terraccotta, English Bond 11. Timber Doors, Painted

3. Masonry Brickwork - Blue, English Bond 12. Historic Crane Hoist to be Retained and Refurbished

4. Cementicious Render - multi-coloured 13. Steel Fire Escape Staircase

5. Asbestos lined steel framed lift shaft

14. Galvanised Guardrail System

6. Welsh Slate Roof Tiles - Blue

7. Single-Ply Membrane

8. Terracotta Coping uPVC and Cast-iron Rainwater Gutters and Downpipe, Soil Stacks on Painted Timber Fascia Board

**Key Plan** 