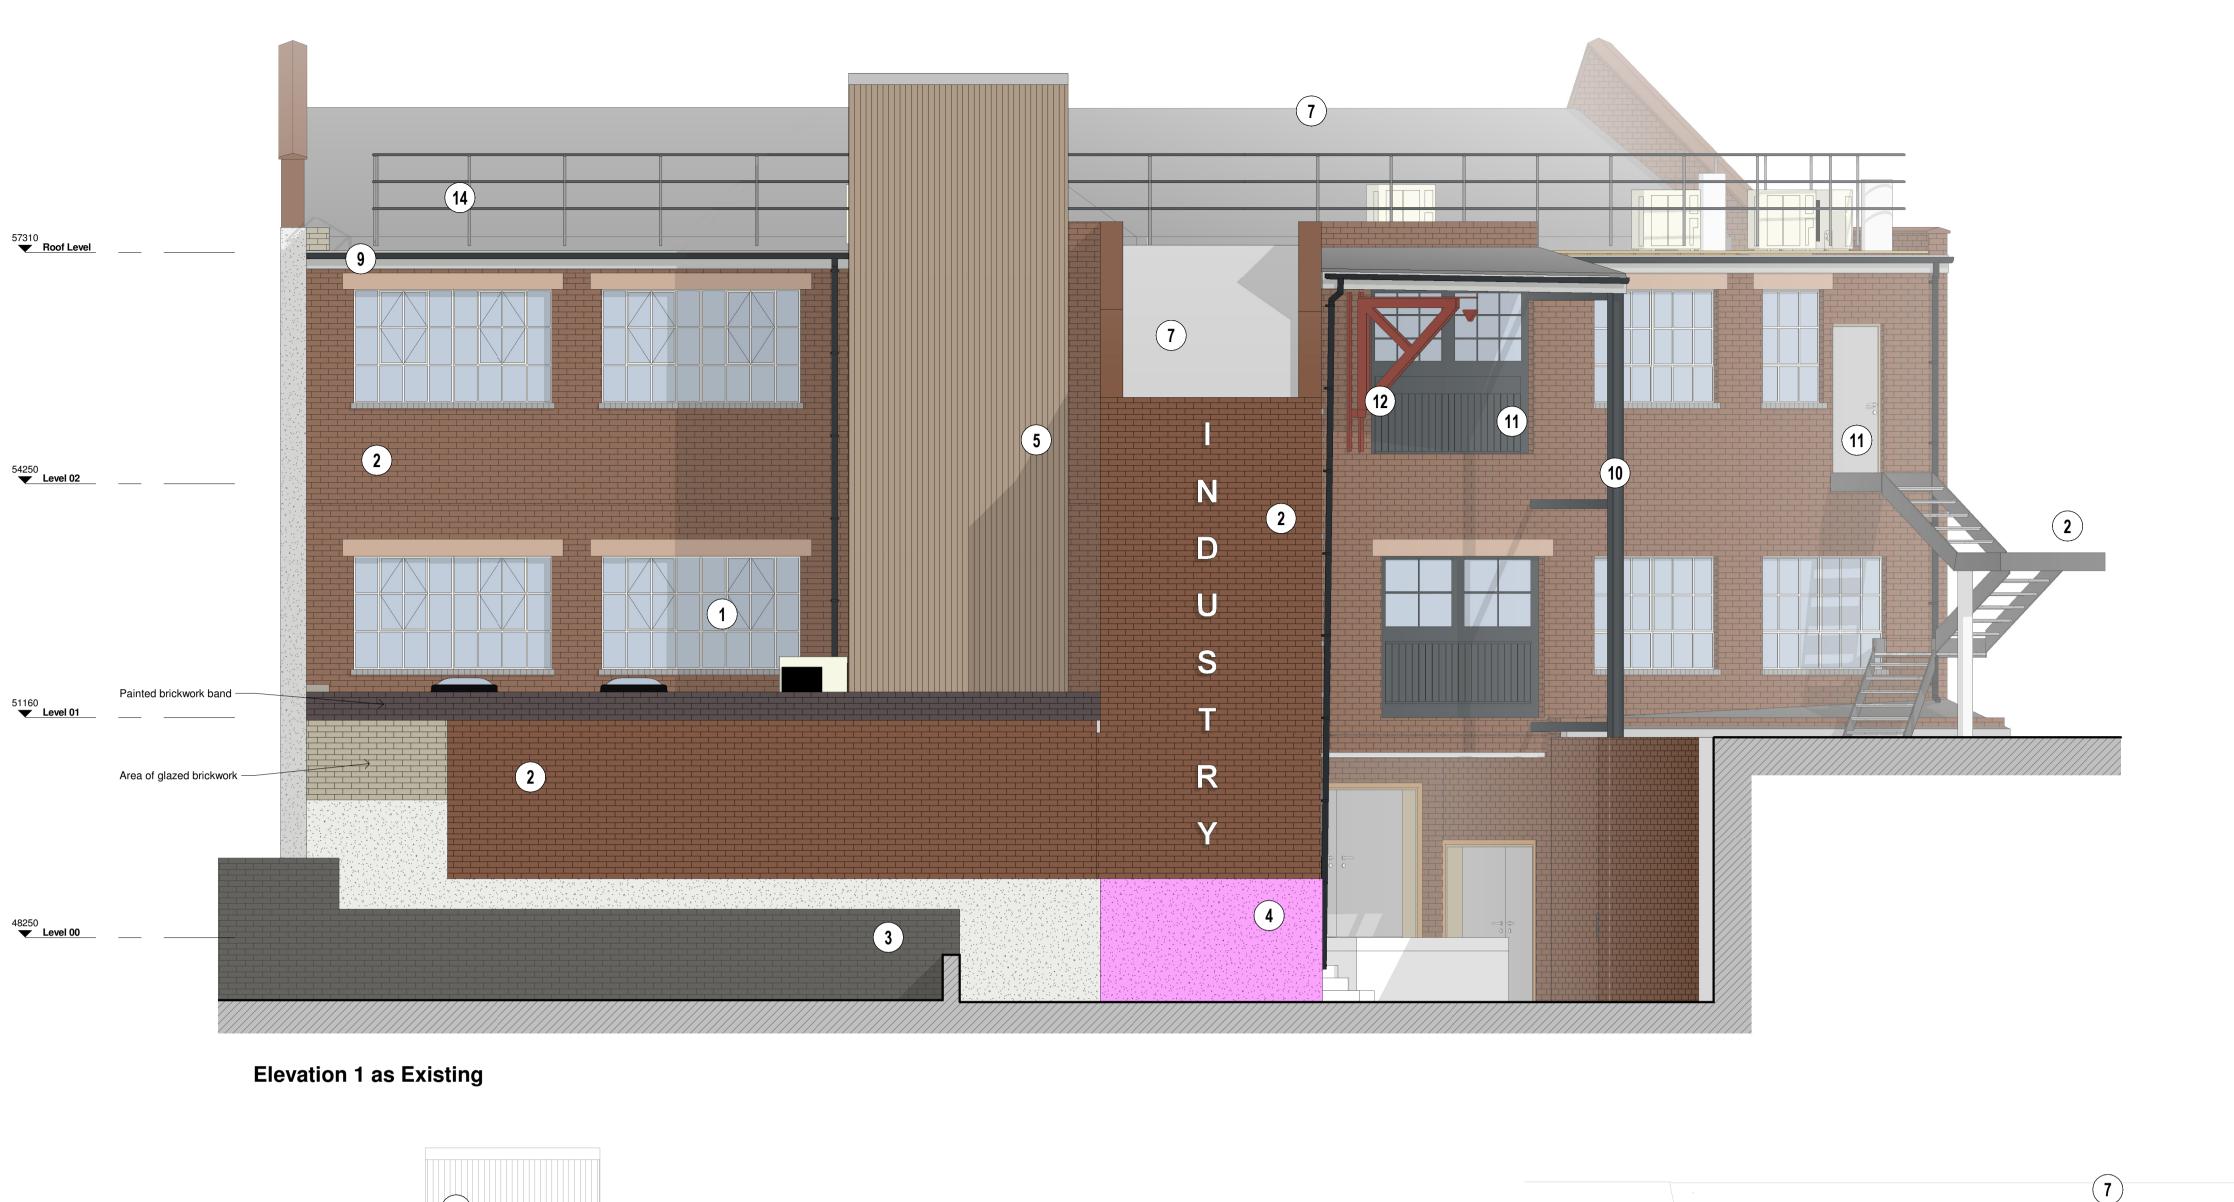

## Materials Key - EXISTING

1m

VISUAL SCALE 1:50 @ A1

1. Steel Frame 'Crittall' Single Glazed Window 10. Steel Frame, Painted

5m

4m

2. Masonry Brickwork - Terraccotta, English Bond 11. Timber Doors, Painted

3. Masonry Brickwork - Blue, English Bond 12. Historic Crane Hoist to be Retained and Refurbished

4. Cementicious Render - multi-coloured 13. Steel Fire Escape Staircase

5. Asbestos lined steel framed lift shaft

14. Galvanised Guardrail System

6. Welsh Slate Roof Tiles - Blue

7. Single-Ply Membrane

8. Terracotta Coping uPVC and Cast-iron Rainwater Gutters and Downpipe, Soil Stacks on Painted Timber Fascia Board

**Key Plan** 