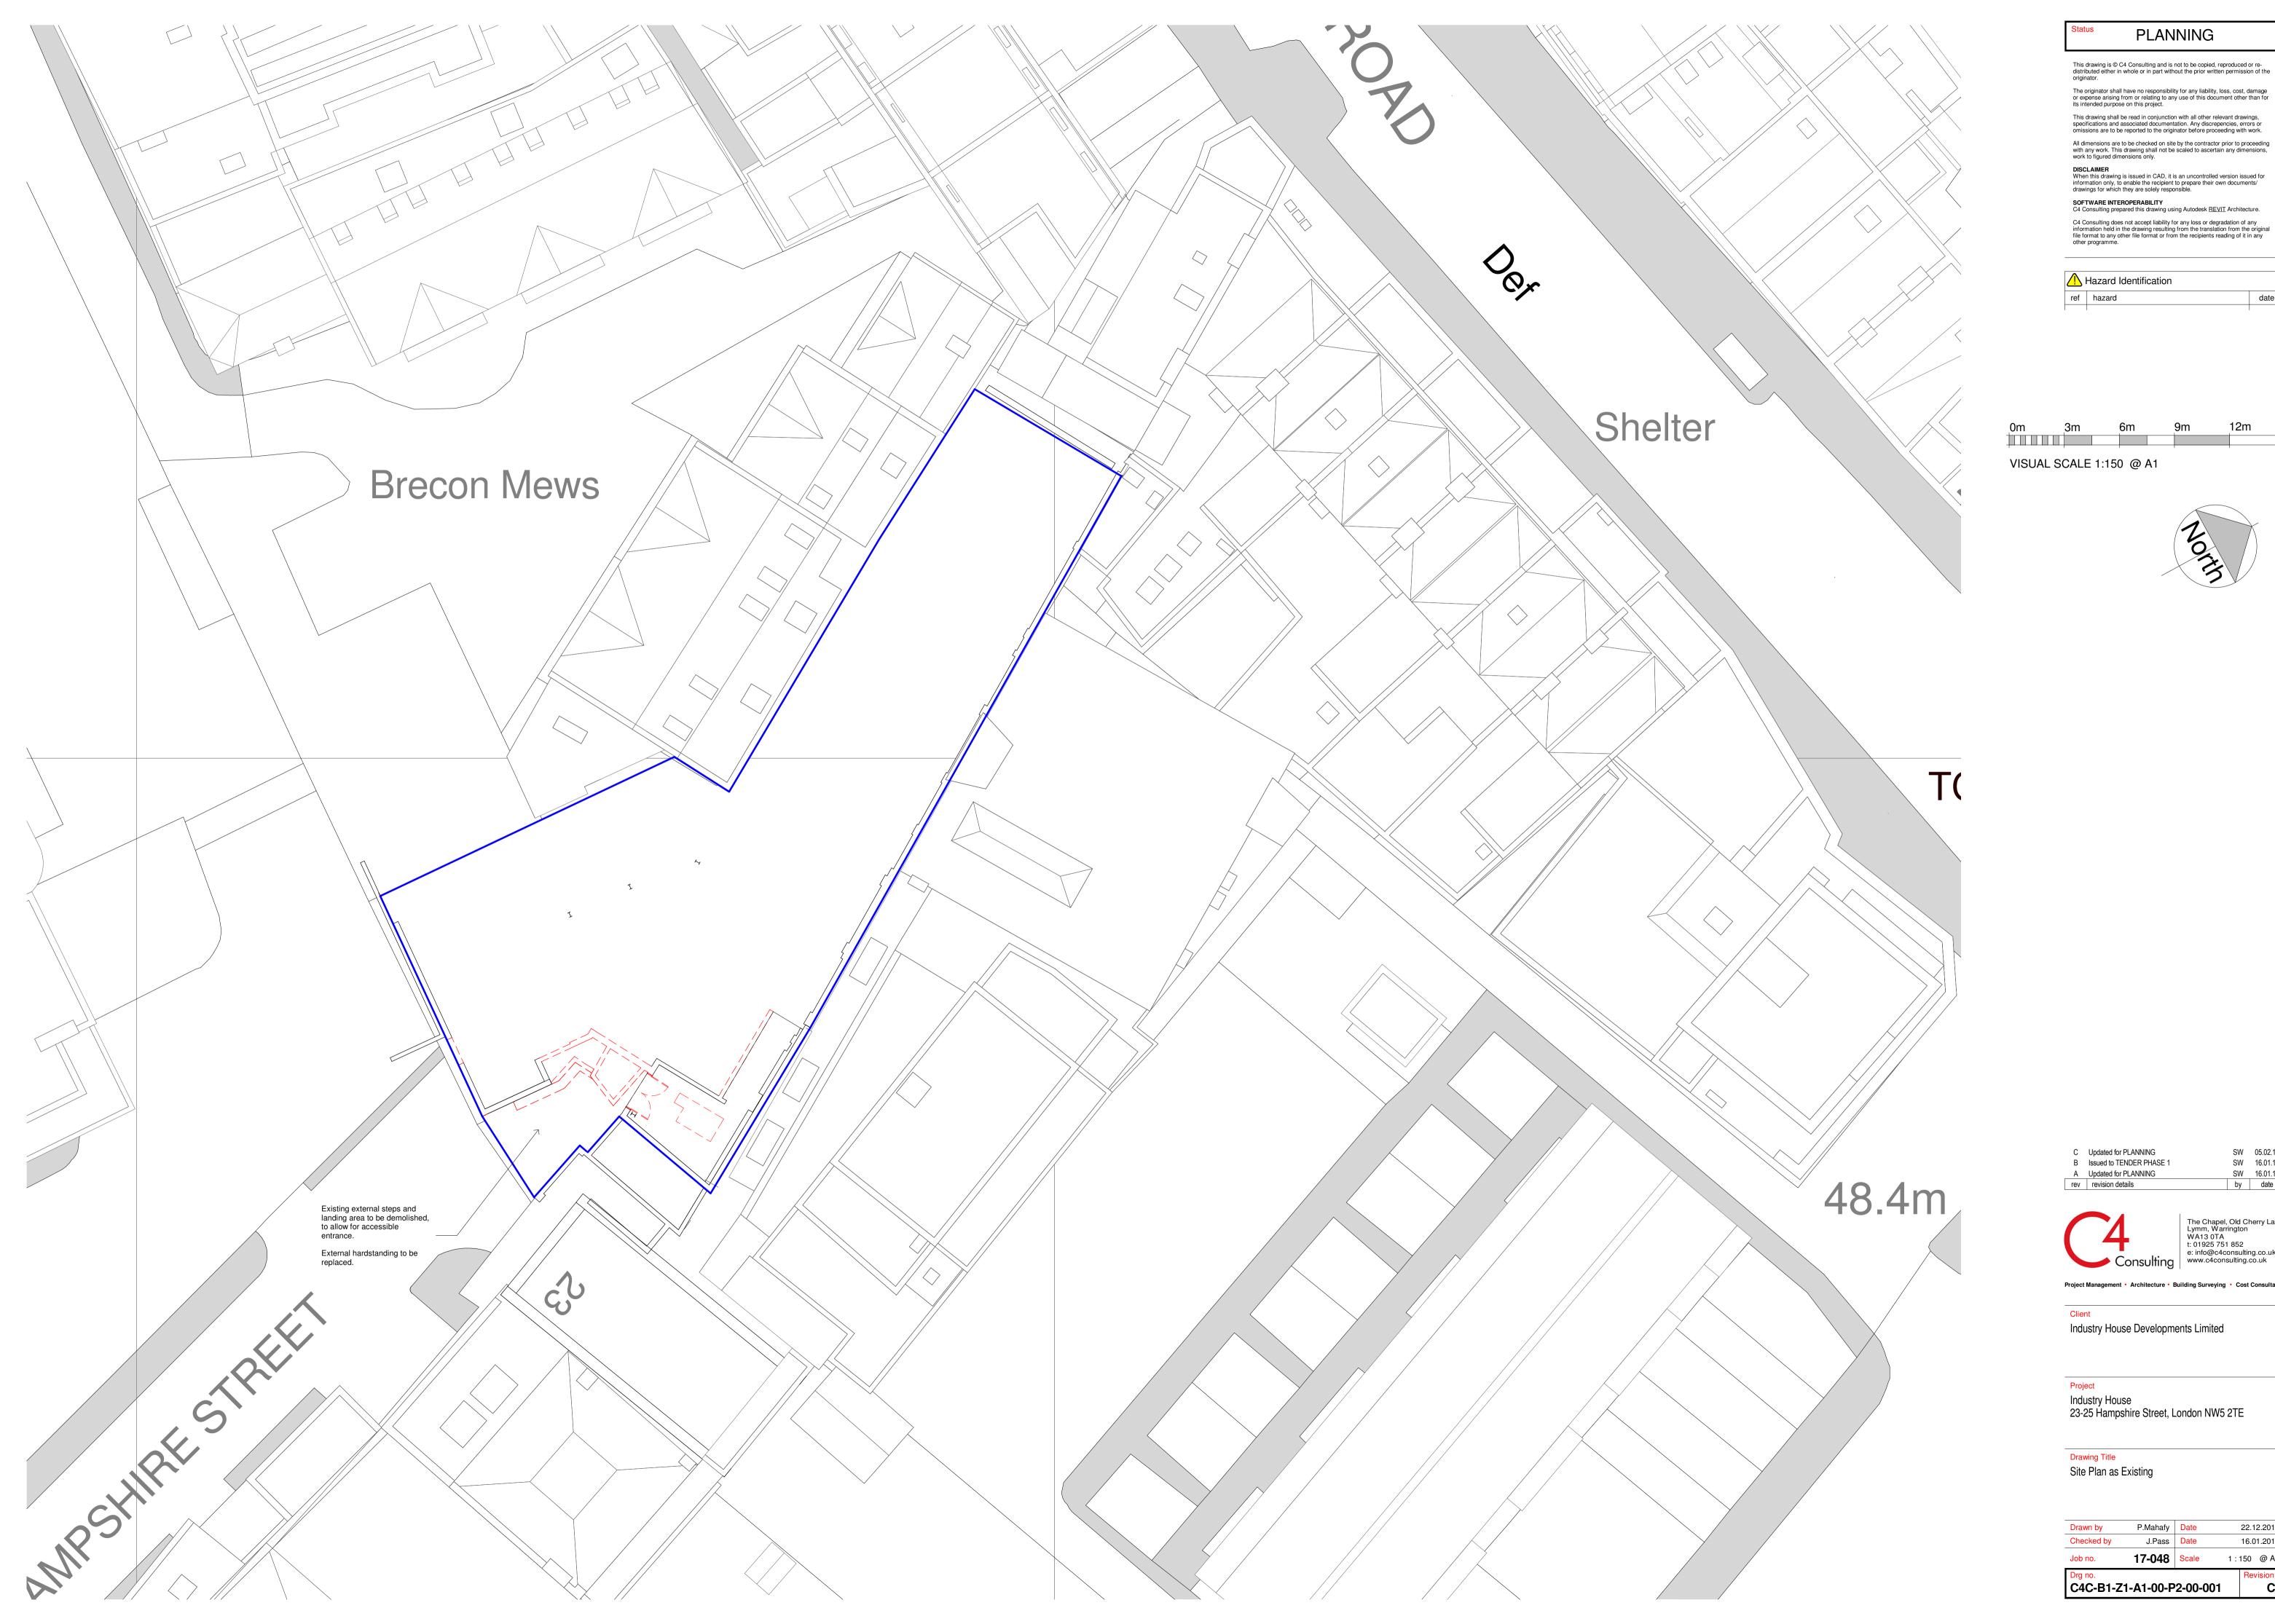

Site Plan as Existing

P.Mahafy Date 22.12.2017 J.Pass Date 16.01.2018 17-048 Scale 1:150 @ A1

Drg no. C4C-B1-Z1-A1-00-P2-00-001