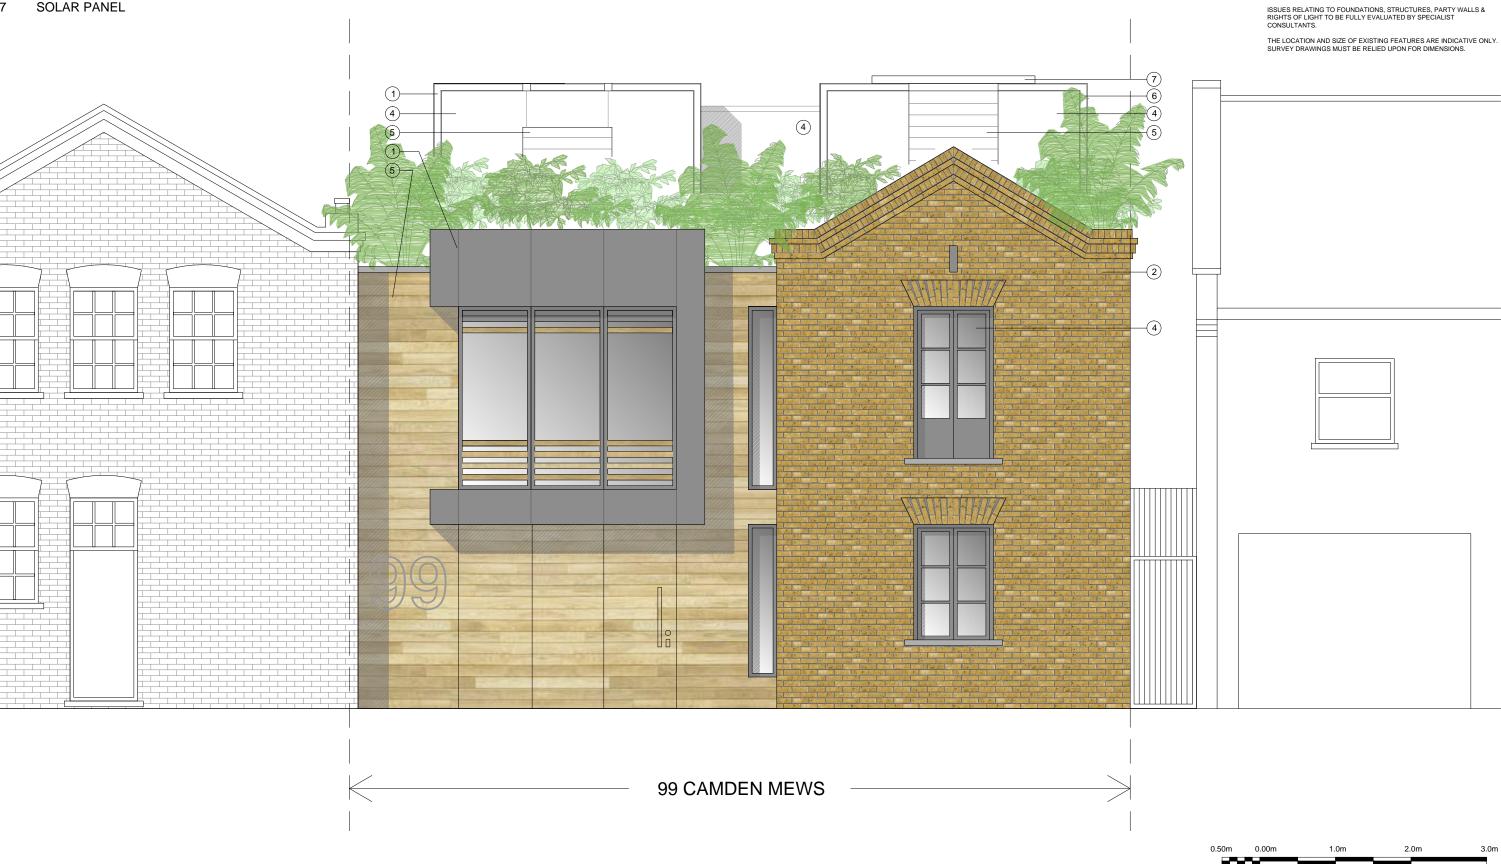

- ZINC SHEET PANEL
- SECOND HAND LONDON STOCK BRICK
- GLAZED BALUSTRADE
- POWDER COATED METAL WINDOW FRAME SYSTEM IN MID GREY
- TIMBER CLADDING
- GALVANIZED STEEL CHANNEL
- **SOLAR PANEL**

THIS DRAWING HAS BEEN PRODUCED SOLELY FOR THE CLIENT AND PROJECT LISTED BELOW AND IS SUBMITTED AS PART OF A PLANNING APPLICATION AND IS NOT INTENDED FOR USE BY ANY OTHER PERSON OR FOR ANY OTHER PURPOSE.

99 CAMDEN MEWS