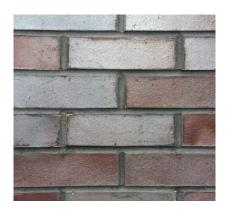

#### **SAMPLE PANEL A**

BRICK TYPE 1 & 5: STP-EF-8C SUPPLIER: Modular Clay Products

COURSING: Stretcher JOINT: Bucket Handle

MORTAR COLOUR: Euromix Colour E999

(M3ANHLE999)