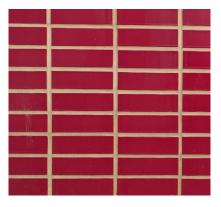

## **SAMPLE PANEL C**

BRICK TYPE 3: White Glazed Brick SUPPLIER: Modular Clay Products

COURSING: Stack JOINT: Bucket Handle

MORTAR COLOUR: Euromix Pure White Mortar:

M3WLY14

#### **SAMPLE PANEL D**

BRICK TYPE 4: Red Glazed Brick SUPPLIER: Modular Clay Products

COURSING: Stack JOINT: Bucket Handle

MORTAR COLOUR: Euromix Colour E180

Sample Panel submitted to meet the requirements for part 26 (d):