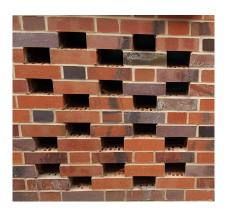

#### **SAMPLE PANEL E**

BRICK TYPE 2: Janinhof STP-EF-8/Schmelzbrand

SUPPLIER: Modular Clay Products COURSING: Flemish Bond Hit and Miss

JOINT: Bucket Handle

MORTAR COLOUR: Euromix Colour E180