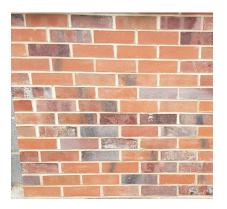

#### **SAMPLE PANEL B**

BRICK TYPE 2: Janinhof STP-EF-8/Schmelzbrand

SUPPLIER: Modular Clay Products

COURSING: Stretcher JOINT: Bucket Handle

MORTAR COLOUR: Euromix Colour E180

#### **SAMPLE PANEL E**

BRICK TYPE 2: Janinhof STP-EF-8/Schmelzbrand

SUPPLIER: Modular Clay Products COURSING: Flemish Bond Hit and Miss

JOINT: Bucket Handle

MORTAR COLOUR: Euromix Colour E180