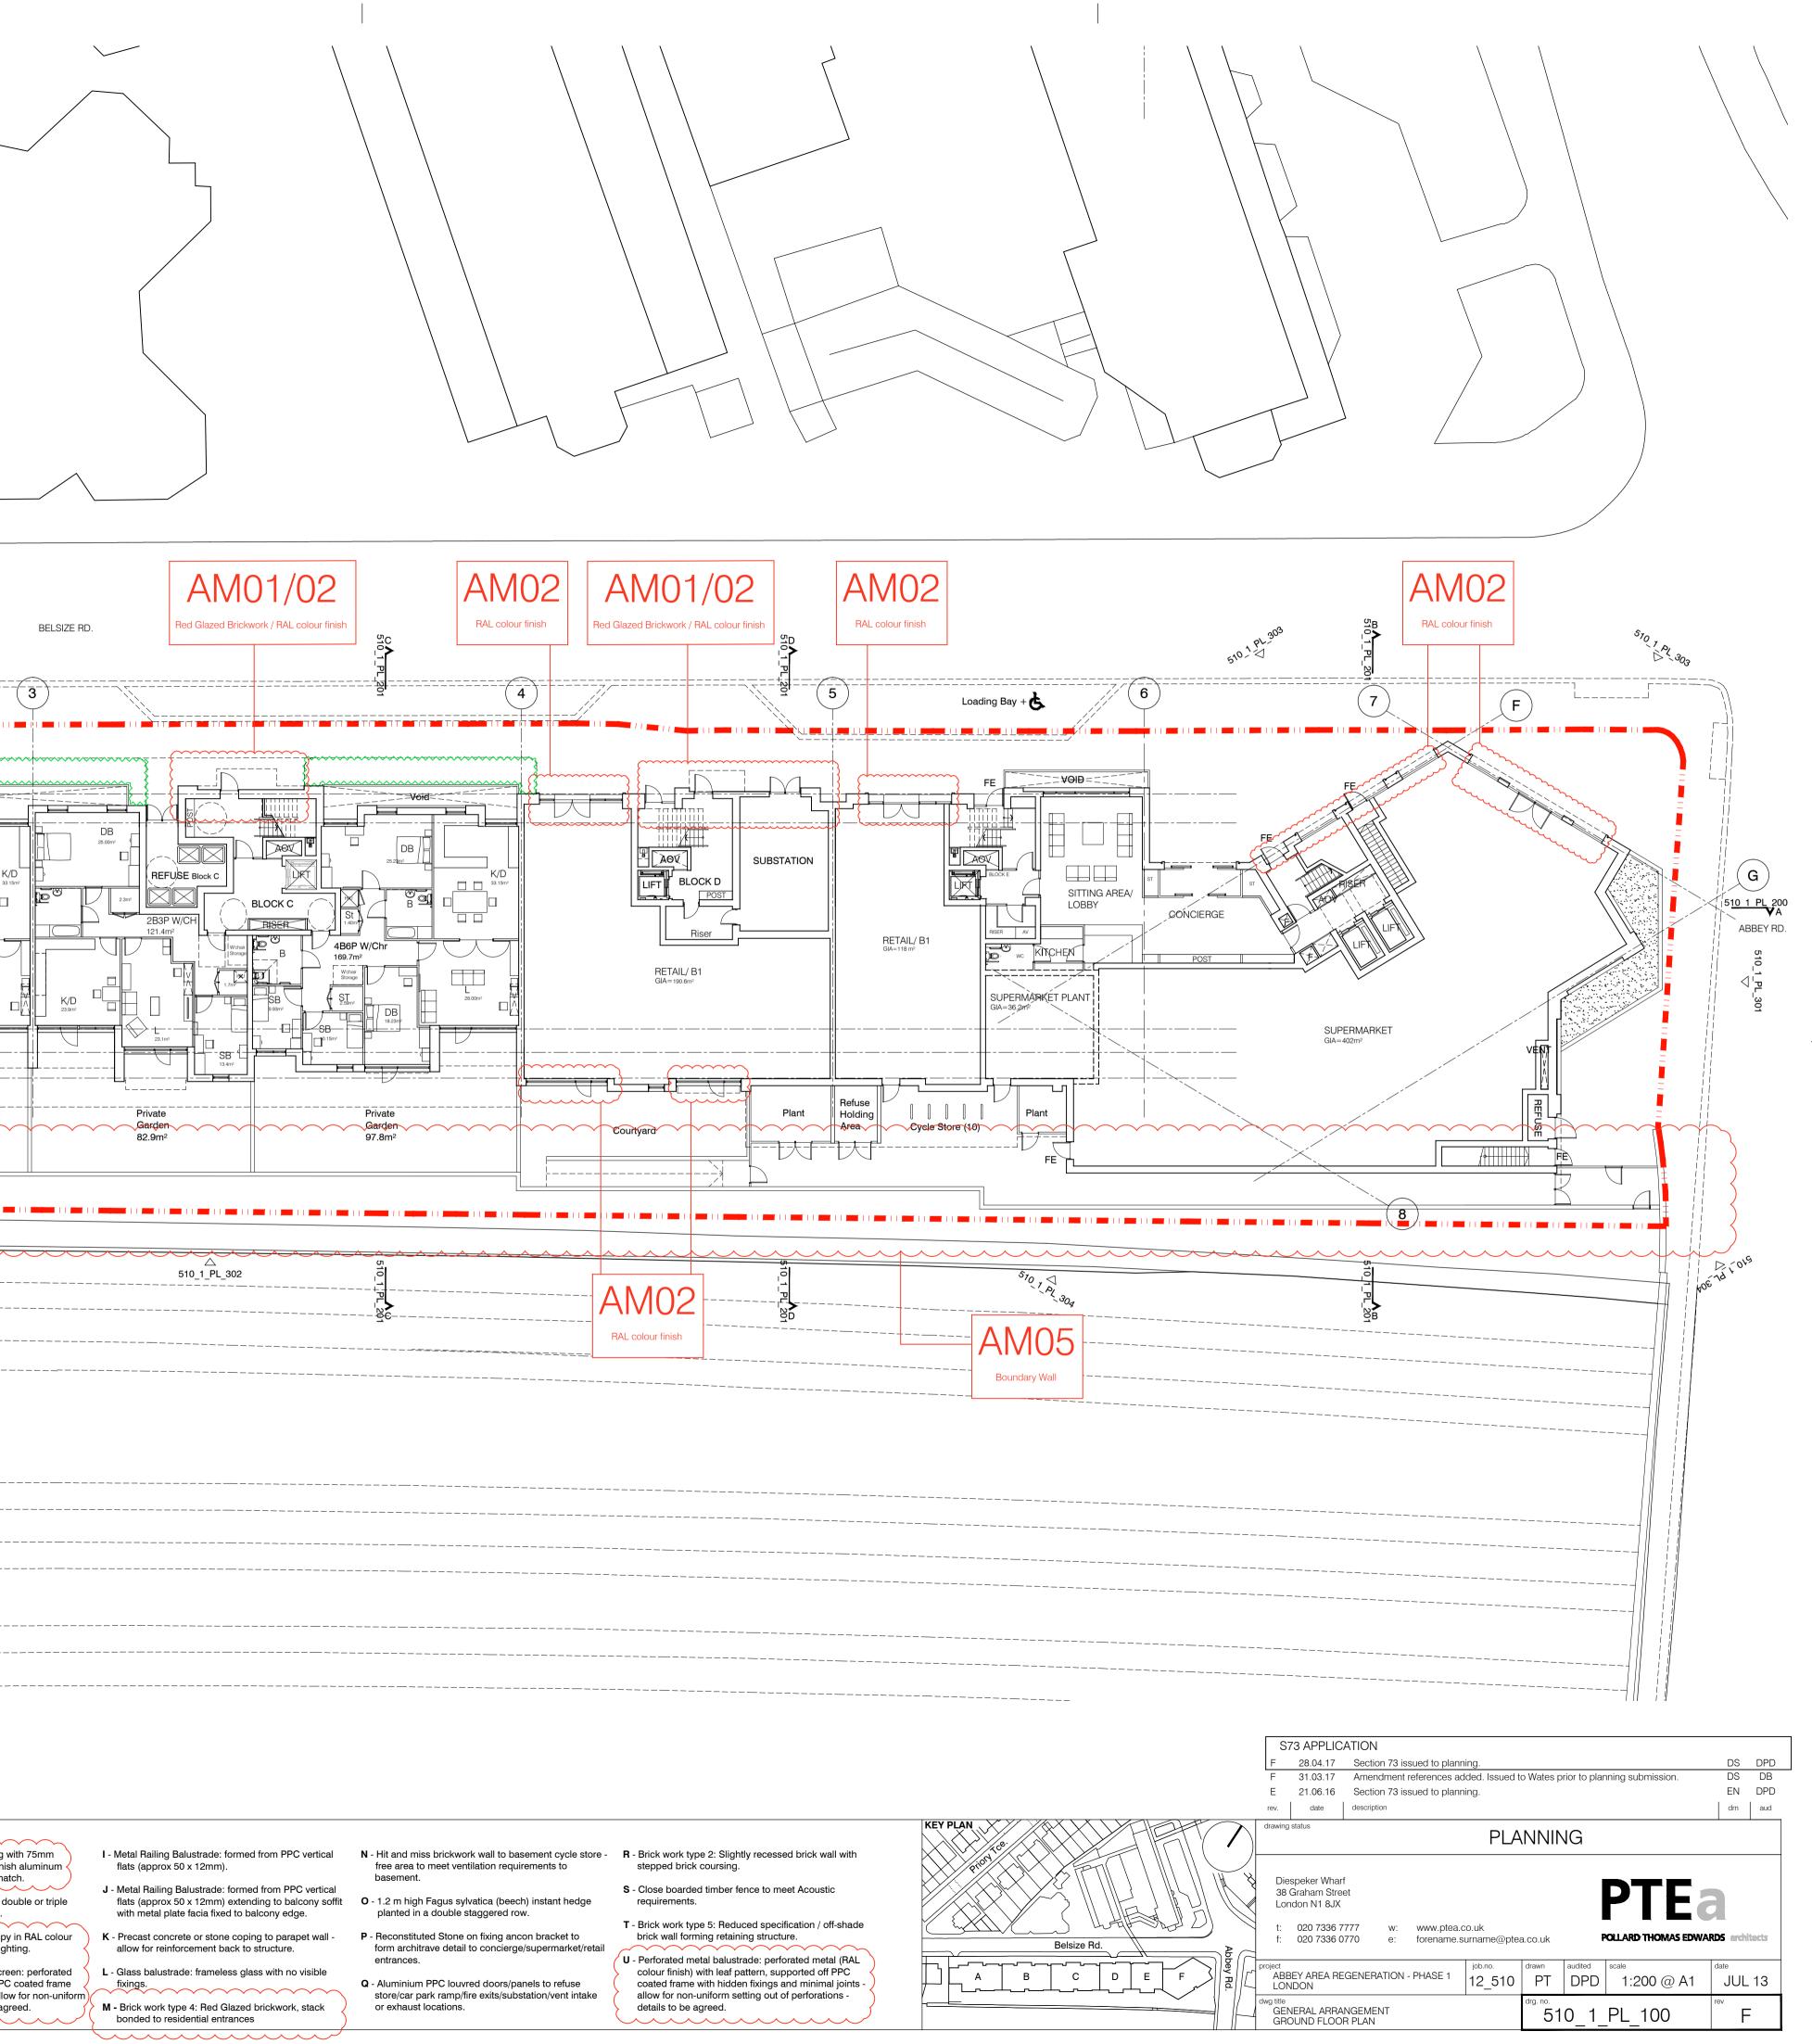

| A<br>B<br>510 1 PL 200<br>ST<br>1 PL 200<br>S | lour finish Bus Stop 2                                                                                                                                                                                                                                                                                                                                                                                   | 3<br>Void=<br>Void=<br>Void=<br>Void=<br>Void=<br>Void=<br>Void=<br>Void=<br>Void=<br>Void=<br>Void=<br>Void=<br>Void=<br>Void=<br>Void=<br>Void=<br>Void=<br>Void=<br>Void=<br>Void=<br>Void=<br>Void=<br>Void=<br>Void=<br>Void=<br>Void=<br>Void=<br>Void=<br>Void=<br>Void=<br>Void=<br>Void=<br>Void=<br>Void=<br>Void=<br>Void=<br>Void=<br>Void=<br>Void=<br>Void=<br>Void=<br>Void=<br>Void=<br>Void=<br>Void=<br>Void=<br>Void=<br>Void=<br>Void=<br>Void=<br>Void=<br>Void=<br>Void=<br>Void=<br>Void=<br>Void=<br>Void=<br>Void=<br>Void=<br>Void=<br>Void=<br>Void=<br>Void=<br>Void=<br>Void=<br>Void=<br>Void=<br>Void=<br>Void=<br>Void=<br>Void=<br>Void=<br>Void=<br>Void=<br>Void=<br>Void=<br>Void=<br>Void=<br>Void=<br>Void=<br>Void=<br>Void=<br>Void=<br>Void=<br>Void=<br>Void=<br>Void=<br>Void=<br>Void=<br>Void=<br>Void=<br>Void=<br>Void=<br>Void=<br>Void=<br>Void=<br>Void=<br>Void=<br>Void=<br>Void=<br>Void=<br>Void=<br>Void=<br>Void=<br>Void=<br>Void=<br>Void=<br>Void=<br>Void=<br>Void=<br>Void=<br>Void=<br>Void=<br>Void=<br>Void=<br>Void=<br>Void=<br>Void=<br>Void=<br>Void=<br>Void=<br>Void=<br>Void=<br>Void=<br>Void=<br>Void=<br>Void=<br>Void=<br>Void=<br>Void=<br>Void=<br>Void=<br>Void=<br>Void=<br>Void=<br>Void=<br>Void=<br>Void=<br>Void=<br>Void=<br>Void=<br>Void=<br>Void=<br>Void=<br>Void=<br>Void=<br>Void=<br>Void=<br>Void=<br>Void=<br>Void=<br>Void=<br>Void=<br>Void=<br>Void=<br>Void=<br>Void=<br>Void=<br>Void=<br>Void=<br>Void=<br>Void=<br>Void=<br>Void=<br>Void=<br>Void=<br>Void=<br>Void=<br>Void=<br>Void=<br>Void=<br>Void=<br>Void=<br>Void=<br>Void=<br>Void=<br>Void=<br>Void=<br>Void=<br>Void=<br>Void=<br>Void=<br>Void=<br>Void=<br>Void=<br>Void=<br>Void=<br>Void=<br>Void=<br>Void=<br>Void=<br>Void=<br>Void=<br>Void=<br>Void=<br>Void=<br>Void=<br>Void=<br>Void=<br>Void=<br>Void=<br>Void=<br>Void=<br>Void=<br>Void=<br>Void=<br>Void=<br>Void=<br>Void=<br>Void=<br>Void=<br>Void=<br>Void=<br>Void=<br>Void=<br>Void=<br>Void=<br>Void=<br>Void=<br>Void=<br>Void=<br>Void=<br>Void=<br>Void=<br>Void=<br>Void=<br>Void=<br>Void=<br>Void=<br>Void=<br>Void=<br>Void=<br>Void=<br>Void=<br>Void=<br>Void=<br>Void=<br>Void=<br>Void=<br>Void=<br>Void=<br>Void=<br>Void=<br>Void=<br>Void=<br>Void=<br>Void=<br>Void=<br>Void=<br>Void=<br>Void=<br>Void=<br>Void=<br>Void=<br>Void=<br>Void=<br>Void=<br>Void=<br>Void=<br>Void=<br>Void=<br>Void=<br>Void=<br>Void=<br>Void=<br>Void=<br>Void=<br>Void=<br>Void=<br>Void=<br>Void=<br>Void=<br>Void=<br>Void=<br>Void=<br>Void=<br>Void=<br>Void=<br>Void=<br>Void=<br>Void=<br>Void=<br>Void=<br>Void=<br>Void=<br>Void=<br>Void=<br>Void=<br>Void=<br>Void=<br>Void=<br>Void= | 4<br>5<br>5<br>5<br>5<br>5<br>5<br>5<br>5<br>5<br>5<br>5<br>5<br>5                                                                                                                  | 02<br>r finish |
|-----------------------------------------------------------------------------------------------------------------------------------------------------------------------------------------------------------------------------------------------------------------------------------------------------------------------------------------------------------------------------------------------------------------------------------------------------------------------------------------------------------------------------------------------------------------------------------------------------------------------------------------------------------------------------------------------------------------------------------------------------------------------------------------------------------------------------------------------------------------------------------------------------------------------------------------------------------------------------------------------------------------------------------------------------------------------------------------------------------------------------------------------------------------------------------------------------------------------------------------------------------------------------------------------------------------------------------------------------------------------------------------------------------------------------------------------------------------------------------------------------------------------------------------------------------------------------------------------------------------------------------------------------------------------------------------------------------------------------------------------------------------------------------------------------------------------------------------------------------------------------------------------------------------------------------------------------------------------------------------------------------------------------------------------------------------------------------------------------------------------------------------------------------------------------------------------------------------------------------------------------------------------------------------------------------------------------------------------------------------------------------------------------------------------------------------------------------------------------------------------------------------------------------------------------------------------------------------------------------------------------------------------------------------------------------------------------------------------------------------------------------------------------------------------------------------------------------------------------------------------------------------------------------------------------------------------------------------------------------------------------------------------------------------------------------------------------------------------------------------------------------------------------------------------------------------------|----------------------------------------------------------------------------------------------------------------------------------------------------------------------------------------------------------------------------------------------------------------------------------------------------------------------------------------------------------------------------------------------------------|---------------------------------------------------------------------------------------------------------------------------------------------------------------------------------------------------------------------------------------------------------------------------------------------------------------------------------------------------------------------------------------------------------------------------------------------------------------------------------------------------------------------------------------------------------------------------------------------------------------------------------------------------------------------------------------------------------------------------------------------------------------------------------------------------------------------------------------------------------------------------------------------------------------------------------------------------------------------------------------------------------------------------------------------------------------------------------------------------------------------------------------------------------------------------------------------------------------------------------------------------------------------------------------------------------------------------------------------------------------------------------------------------------------------------------------------------------------------------------------------------------------------------------------------------------------------------------------------------------------------------------------------------------------------------------------------------------------------------------------------------------------------------------------------------------------------------------------------------------------------------------------------------------------------------------------------------------------------------------------------------------------------------------------------------------------------------------------------------------------------------------------------------------------------------------------------------------------------------------------------------------------------------------------------------------------------------------------------------------------------------------------------------------------------------------------------------------------------------------------------------------------------------------------------------------------------------------------------------------------------------------------------------------------------------------------------------------------------------------------|-------------------------------------------------------------------------------------------------------------------------------------------------------------------------------------|----------------|
|                                                                                                                                                                                                                                                                                                                                                                                                                                                                                                                                                                                                                                                                                                                                                                                                                                                                                                                                                                                                                                                                                                                                                                                                                                                                                                                                                                                                                                                                                                                                                                                                                                                                                                                                                                                                                                                                                                                                                                                                                                                                                                                                                                                                                                                                                                                                                                                                                                                                                                                                                                                                                                                                                                                                                                                                                                                                                                                                                                                                                                                                                                                                                                                               | <ul> <li>B - Brick work type 2: Reflective blue/purple Brick, stretcher bond with dark grey mortar. Openings to have a deep brick reveal (approx 190mm unless stated otherwise).</li> <li>C - Brick work type 3: White glazed brick, stack bonded with white colour mortar, to Block F recessed balconies.</li> <li>D - Metal panel: RAL colour finish panels with hidden fixings and minimal</li> </ul> | urtain walling with 75mm<br>AL colour finish autimizum<br>d doors to match.<br>Inum framed double or triple<br>be sagreed.<br>Lobas balastrade: formed from PPC vertical<br>fiats (approx 50 x 12mm).<br>J. Metal Ralling Balustrade: formed from PPC vertical<br>fiats (approx 50 x 12mm).<br>J. Metal Ralling Balustrade: formed from PPC vertical<br>fiats (approx 50 x 12mm).<br>J. Metal Ralling Balustrade: formed from PPC vertical<br>fiats (approx 50 x 12mm).<br>J. Metal Ralling Balustrade: formed from PPC vertical<br>fiats (approx 50 x 12mm).<br>J. Metal Ralling Balustrade: formed from PPC vertical<br>fiats (approx 50 x 12mm).<br>J. Metal Ralling Balustrade: formed from PPC vertical<br>fiats (approx 50 x 12mm).<br>J. Metal Ralling Balustrade: formed from PPC vertical<br>fiats (approx 50 x 12mm).<br>J. Metal Ralling Balustrade: formed from PPC vertical<br>fiats (approx 50 x 12mm).<br>J. Metal Ralling Balustrade: formed from PPC vertical<br>fiats (approx 50 x 12mm).<br>J. Metal Ralling Balustrade: formed from PPC vertical<br>fiats (approx 50 x 12mm).<br>J. Metal Ralling Balustrade: formed from PPC vertical<br>fiats (approx 50 x 12mm).<br>J. Metal Ralling Balustrade: formed from PPC vertical<br>fiats (approx 50 x 12mm).<br>J. Metal Ralling Balustrade: formed from PPC vertical<br>fiats (approx 50 x 12mm).<br>J. Metal Ralling Balustrade: formed from PPC vertical<br>fiats (approx 50 x 12mm).<br>G. Aluminium PPC loc                                                                                                                                                                                                                                                                                                                                                                                                                                                                                                                                                                                                                                                                                                                                                                                                                                                                                                                                                                                                                                                                                                                                                                                                                                                     | vork wall to basement cycle store - R - Brick work type 2: Slightly recessed brick wall with stepped brick coursing.  S - Close boarded timber fence to meet Acoustic requirements. |                |