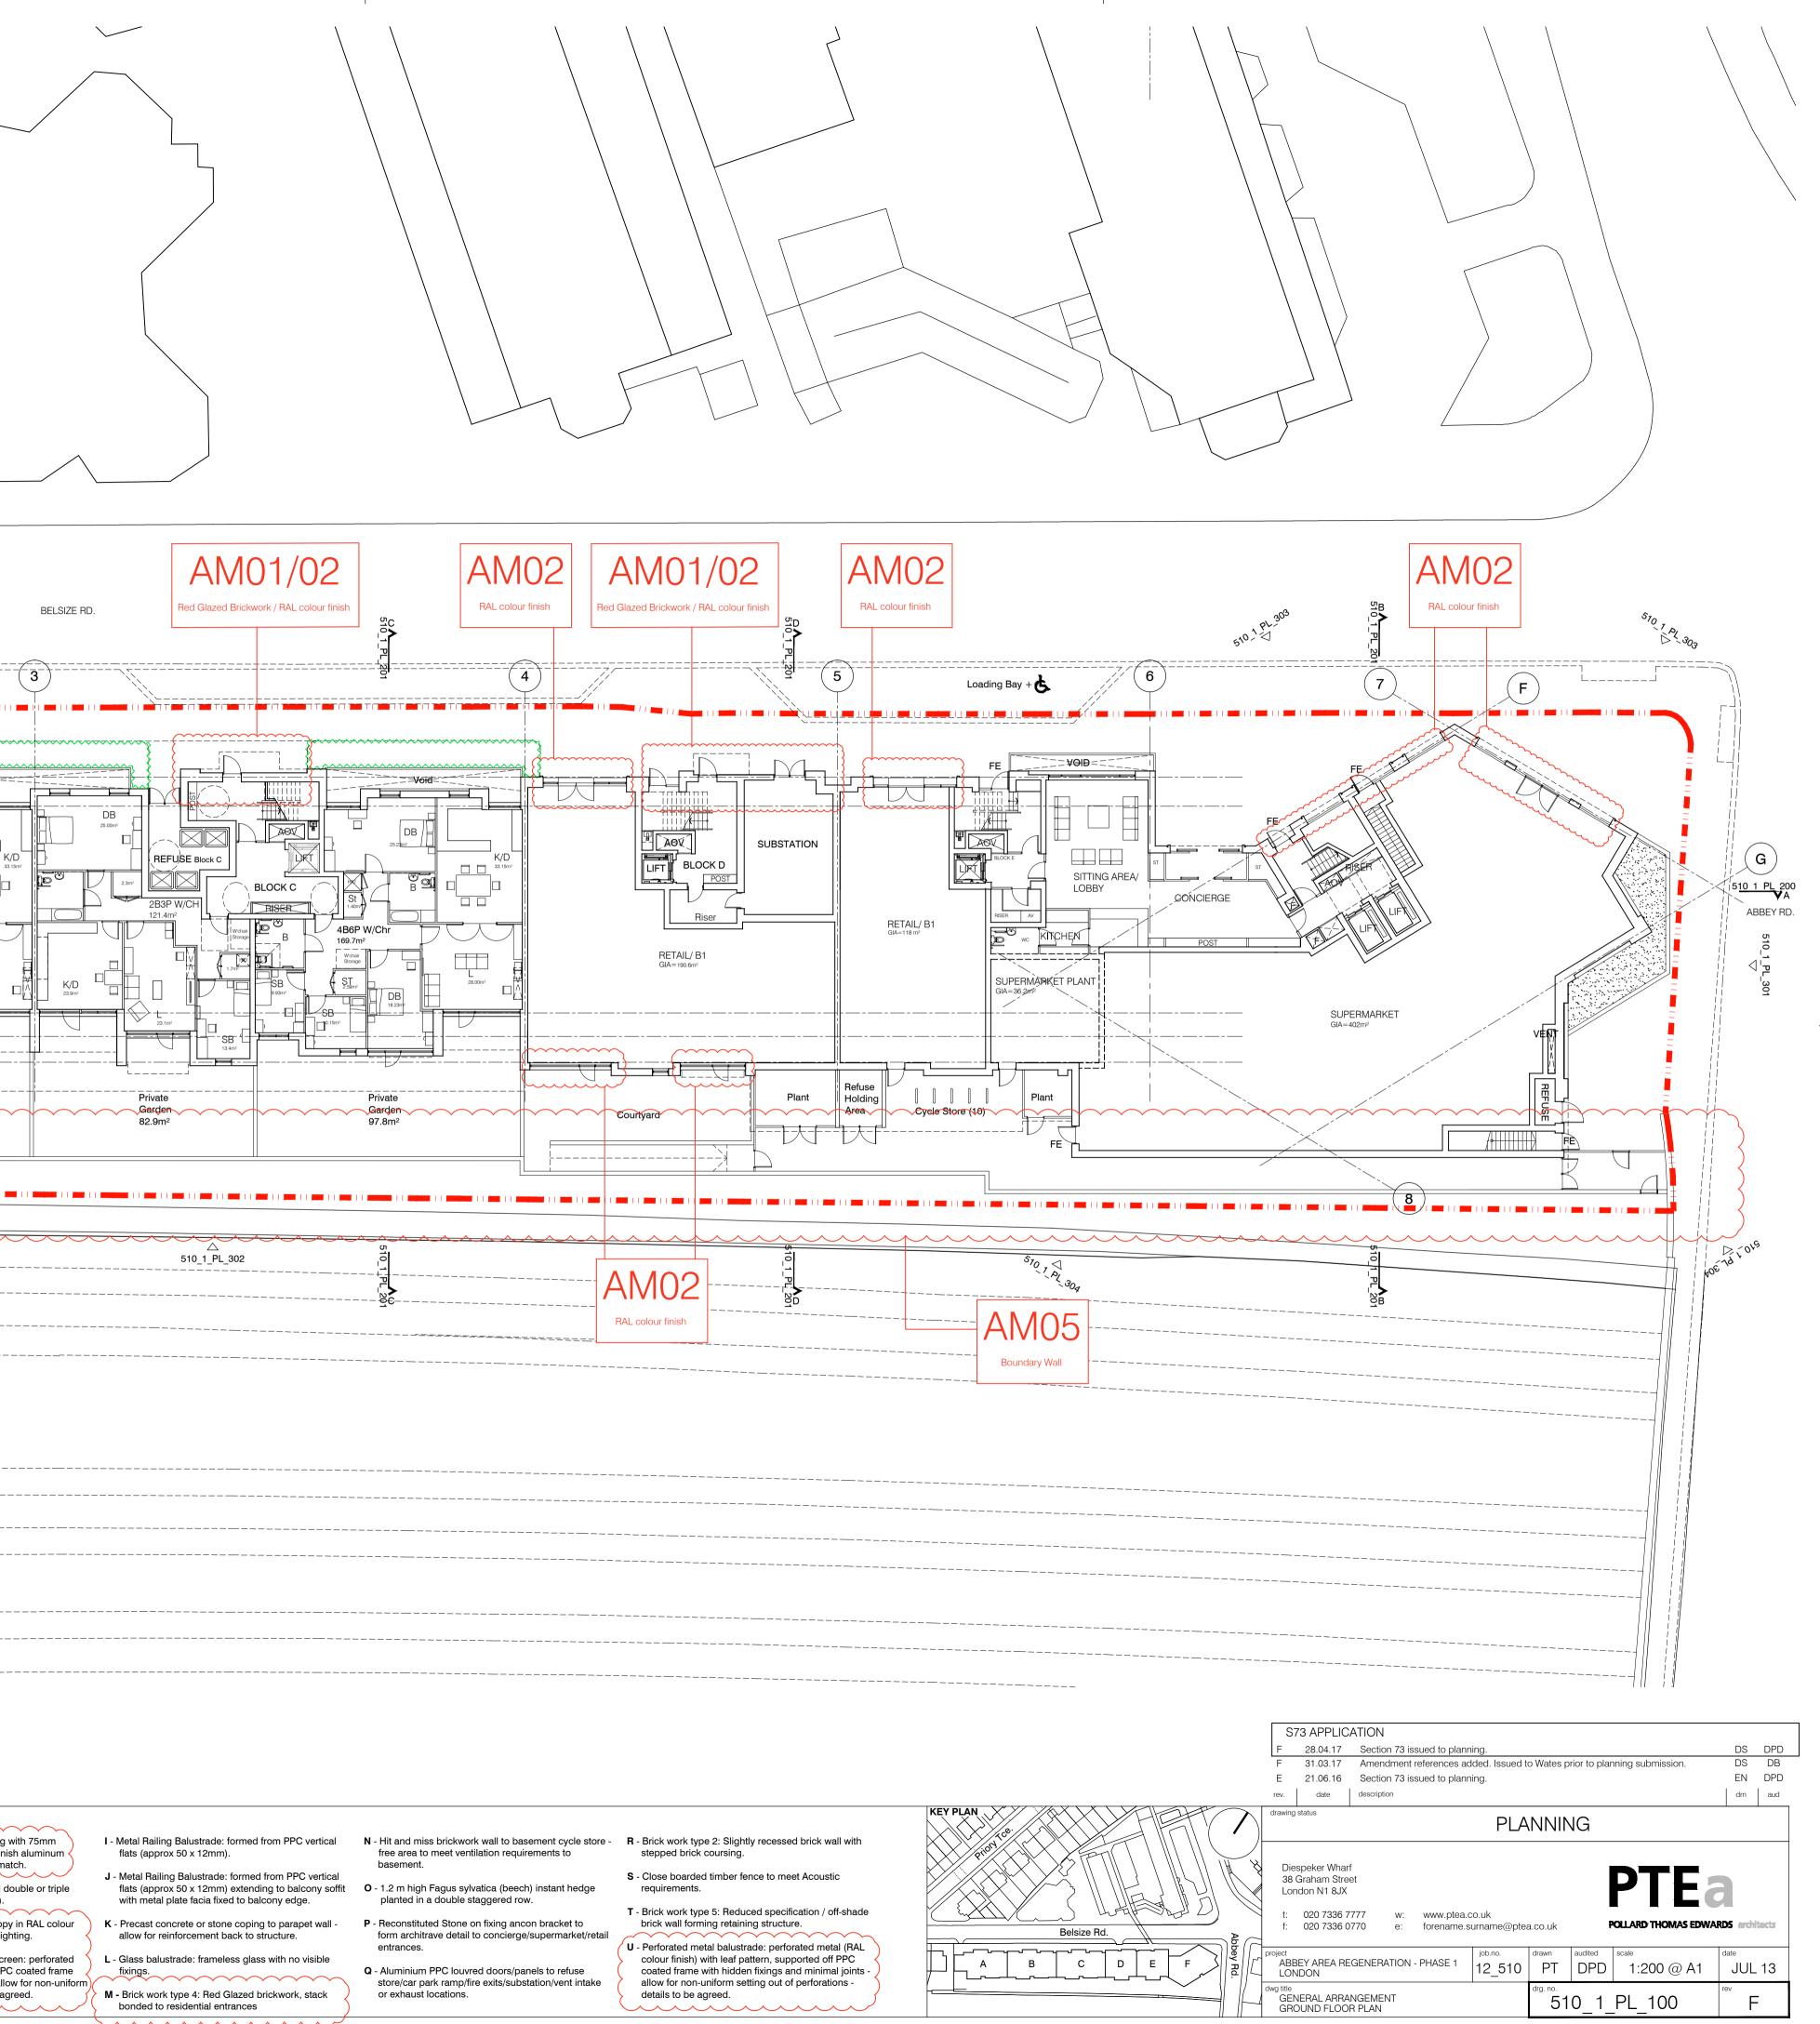

| A<br>B<br>510 1 PL 200<br>ST<br>1 PL 200<br>S | lour finish Bus Stop 2                                                                                                                                                                                                                                                                                                                                                                                   | 3<br>Void=<br>Void=<br>Void=<br>Void=<br>Void=<br>Void=<br>Void=<br>Void=<br>Void=<br>Void=<br>Void=<br>Void=<br>Void=<br>Void=<br>Void=<br>Void=<br>Void=<br>Void=<br>Void=<br>Void=<br>Void=<br>Void=<br>Void=<br>Void=<br>Void=<br>Void=<br>Void=<br>Void=<br>Void=<br>Void=<br>Void=<br>Void=<br>Void=<br>Void=<br>Void=<br>Void=<br>Void=<br>Void=<br>Void=<br>Void=<br>Void=<br>Void=<br>Void=<br>Void=<br>Void=<br>Void=<br>Void=<br>Void=<br>Void=<br>Void=<br>Void=<br>Void=<br>Void=<br>Void=<br>Void=<br>Void=<br>Void=<br>Void=<br>Void=<br>Void=<br>Void=<br>Void=<br>Void=<br>Void=<br>Void=<br>Void=<br>Void=<br>Void=<br>Void=<br>Void=<br>Void=<br>Void=<br>Void=<br>Void=<br>Void=<br>Void=<br>Void=<br>Void=<br>Void=<br>Void=<br>Void=<br>Void=<br>Void=<br>Void=<br>Void=<br>Void=<br>Void=<br>Void=<br>Void=<br>Void=<br>Void=<br>Void=<br>Void=<br>Void=<br>Void=<br>Void=<br>Void=<br>Void=<br>Void=<br>Void=<br>Void=<br>Void=<br>Void=<br>Void=<br>Void=<br>Void=<br>Void=<br>Void=<br>Void=<br>Void=<br>Void=<br>Void=<br>Void=<br>Void=<br>Void=<br>Void=<br>Void=<br>Void=<br>Void=<br>Void=<br>Void=<br>Void=<br>Void=<br>Void=<br>Void=<br>Void=<br>Void=<br>Void=<br>Void=<br>Void=<br>Void=<br>Void=<br>Void=<br>Void=<br>Void=<br>Void=<br>Void=<br>Void=<br>Void=<br>Void=<br>Void=<br>Void=<br>Void=<br>Void=<br>Void=<br>Void=<br>Void=<br>Void=<br>Void=<br>Void=<br>Void=<br>Void=<br>Void=<br>Void=<br>Void=<br>Void=<br>Void=<br>Void=<br>Void=<br>Void=<br>Void=<br>Void=<br>Void=<br>Void=<br>Void=<br>Void=<br>Void=<br>Void=<br>Void=<br>Void=<br>Void=<br>Void=<br>Void=<br>Void=<br>Void=<br>Void=<br>Void=<br>Void=<br>Void=<br>Void=<br>Void=<br>Void=<br>Void=<br>Void=<br>Void=<br>Void=<br>Void=<br>Void=<br>Void=<br>Void=<br>Void=<br>Void=<br>Void=<br>Void=<br>Void=<br>Void=<br>Void=<br>Void=<br>Void=<br>Void=<br>Void=<br>Void=<br>Void=<br>Void=<br>Void=<br>Void=<br>Void=<br>Void=<br>Void=<br>Void=<br>Void=<br>Void=<br>Void=<br>Void=<br>Void=<br>Void=<br>Void=<br>Void=<br>Void=<br>Void=<br>Void=<br>Void=<br>Void=<br>Void=<br>Void=<br>Void=<br>Void=<br>Void=<br>Void=<br>Void=<br>Void=<br>Void=<br>Void=<br>Void=<br>Void=<br>Void=<br>Void=<br>Void=<br>Void=<br>Void=<br>Void=<br>Void=<br>Void=<br>Void=<br>Void=<br>Void=<br>Void=<br>Void=<br>Void=<br>Void=<br>Void=<br>Void=<br>Void=<br>Void=<br>Void=<br>Void=<br>Void=<br>Void=<br>Void=<br>Void=<br>Void=<br>Void=<br>Void=<br>Void=<br>Void=<br>Void=<br>Void=<br>Void=<br>Void=<br>Void=<br>Void=<br>Void=<br>Void=<br>Void=<br>Void=<br>Void=<br>Void=<br>Void=<br>Void=<br>Void=<br>Void=<br>Void=<br>Void=<br>Void=<br>Void=<br>Void=<br>Void=<br>Void=<br>Void=<br>Void=<br>Void=<br>Void= | 4<br>5<br>5<br>5<br>5<br>5<br>5<br>5<br>5<br>5<br>5<br>5<br>5<br>5                                                                                                                  | 02<br>r finish |
|-----------------------------------------------------------------------------------------------------------------------------------------------------------------------------------------------------------------------------------------------------------------------------------------------------------------------------------------------------------------------------------------------------------------------------------------------------------------------------------------------------------------------------------------------------------------------------------------------------------------------------------------------------------------------------------------------------------------------------------------------------------------------------------------------------------------------------------------------------------------------------------------------------------------------------------------------------------------------------------------------------------------------------------------------------------------------------------------------------------------------------------------------------------------------------------------------------------------------------------------------------------------------------------------------------------------------------------------------------------------------------------------------------------------------------------------------------------------------------------------------------------------------------------------------------------------------------------------------------------------------------------------------------------------------------------------------------------------------------------------------------------------------------------------------------------------------------------------------------------------------------------------------------------------------------------------------------------------------------------------------------------------------------------------------------------------------------------------------------------------------------------------------------------------------------------------------------------------------------------------------------------------------------------------------------------------------------------------------------------------------------------------------------------------------------------------------------------------------------------------------------------------------------------------------------------------------------------------------------------------------------------------------------------------------------------------------------------------------------------------------------------------------------------------------------------------------------------------------------------------------------------------------------------------------------------------------------------------------------------------------------------------------------------------------------------------------------------------------------------------------------------------------------------------------------------------------|----------------------------------------------------------------------------------------------------------------------------------------------------------------------------------------------------------------------------------------------------------------------------------------------------------------------------------------------------------------------------------------------------------|---------------------------------------------------------------------------------------------------------------------------------------------------------------------------------------------------------------------------------------------------------------------------------------------------------------------------------------------------------------------------------------------------------------------------------------------------------------------------------------------------------------------------------------------------------------------------------------------------------------------------------------------------------------------------------------------------------------------------------------------------------------------------------------------------------------------------------------------------------------------------------------------------------------------------------------------------------------------------------------------------------------------------------------------------------------------------------------------------------------------------------------------------------------------------------------------------------------------------------------------------------------------------------------------------------------------------------------------------------------------------------------------------------------------------------------------------------------------------------------------------------------------------------------------------------------------------------------------------------------------------------------------------------------------------------------------------------------------------------------------------------------------------------------------------------------------------------------------------------------------------------------------------------------------------------------------------------------------------------------------------------------------------------------------------------------------------------------------------------------------------------------------------------------------------------------------------------------------------------------------------------------------------------------------------------------------------------------------------------------------------------------------------------------------------------------------------------------------------------------------------------------------------------------------------------------------------------------------------------------------------------------------------------------------------------------------------------------------------------------|-------------------------------------------------------------------------------------------------------------------------------------------------------------------------------------|----------------|
|                                                                                                                                                                                                                                                                                                                                                                                                                                                                                                                                                                                                                                                                                                                                                                                                                                                                                                                                                                                                                                                                                                                                                                                                                                                                                                                                                                                                                                                                                                                                                                                                                                                                                                                                                                                                                                                                                                                                                                                                                                                                                                                                                                                                                                                                                                                                                                                                                                                                                                                                                                                                                                                                                                                                                                                                                                                                                                                                                                                                                                                                                                                                                                                               | <ul> <li>B - Brick work type 2: Reflective blue/purple Brick, stretcher bond with dark grey mortar. Openings to have a deep brick reveal (approx 190mm unless stated otherwise).</li> <li>C - Brick work type 3: White glazed brick, stack bonded with white colour mortar, to Block F recessed balconies.</li> <li>D - Metal panel: RAL colour finish panels with hidden fixings and minimal</li> </ul> | urtain walling with 75mm<br>AL colour finish autimizum<br>d doors to match.<br>Inum framed double or triple<br>be sagreed.<br>Lobas balastrade: formed from PPC vertical<br>fiats (approx 50 x 12mm).<br>J. Metal Ralling Balustrade: formed from PPC vertical<br>fiats (approx 50 x 12mm).<br>J. Metal Ralling Balustrade: formed from PPC vertical<br>fiats (approx 50 x 12mm).<br>J. Metal Ralling Balustrade: formed from PPC vertical<br>fiats (approx 50 x 12mm).<br>J. Metal Ralling Balustrade: formed from PPC vertical<br>fiats (approx 50 x 12mm).<br>J. Metal Ralling Balustrade: formed from PPC vertical<br>fiats (approx 50 x 12mm).<br>J. Metal Ralling Balustrade: formed from PPC vertical<br>fiats (approx 50 x 12mm).<br>J. Metal Ralling Balustrade: formed from PPC vertical<br>fiats (approx 50 x 12mm).<br>J. Metal Ralling Balustrade: formed from PPC vertical<br>fiats (approx 50 x 12mm).<br>J. Metal Ralling Balustrade: formed from PPC vertical<br>fiats (approx 50 x 12mm).<br>J. Metal Ralling Balustrade: formed from PPC vertical<br>fiats (approx 50 x 12mm).<br>J. Metal Ralling Balustrade: formed from PPC vertical<br>fiats (approx 50 x 12mm).<br>J. Metal Ralling Balustrade: formed from PPC vertical<br>fiats (approx 50 x 12mm).<br>J. Metal Ralling Balustrade: formed from PPC vertical<br>fiats (approx 50 x 12mm).<br>J. Metal Ralling Balustrade: formed from PPC vertical<br>fiats (approx 50 x 12mm).<br>G. Aluminium PPC loc                                                                                                                                                                                                                                                                                                                                                                                                                                                                                                                                                                                                                                                                                                                                                                                                                                                                                                                                                                                                                                                                                                                                                                                                                                                     | vork wall to basement cycle store - R - Brick work type 2: Slightly recessed brick wall with stepped brick coursing.  S - Close boarded timber fence to meet Acoustic requirements. |                |